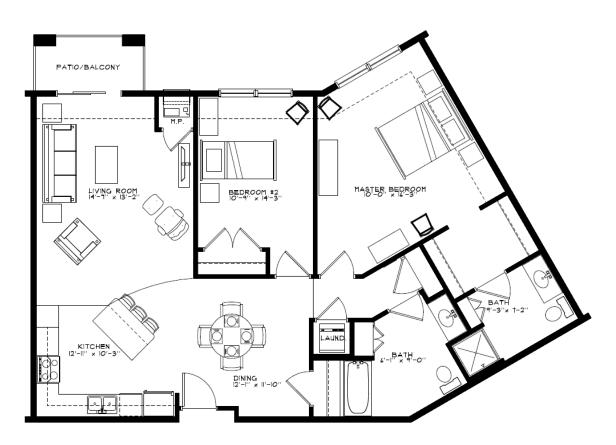

| Unit Types                                 | Rent/Mo. | Square<br>footage |
|--------------------------------------------|----------|-------------------|
| Floor Plan A: 1 Bedroom / 1 Bathroom       | \$1,500  | 762               |
| Floor Plan A1: 1 Bedroom / 1 Bathroom      | \$1,525  | 801               |
| Floor Plan B: 1 Bedroom + Den / 1 Bathroom | \$1,575  | 852               |
| Floor Plans J/J1: 1 Bedroom / 1 Bathroom   | \$1,700  | 1,048             |
| Floor Plans K: 1 Bedroom / 1 Bathroom      | \$1275   | 600               |
|                                            |          |                   |
| Floor Plan D: 2 Bedroom / 1 Bathroom       | \$1,700  | 1,056             |
| Floor Plan E: 2 Bedroom / 2 Bathroom       | \$1,875  | 1,200             |
| Floor Plan F: 2 Bedroom / 2 Bathroom       | \$1,875  | 1,290             |
| Floor Plan G: 2 Bedroom / 2.5 Bathroom     | \$1,975  | 1,374             |
|                                            |          |                   |
| Floor Plan H: 3 Bedroom / 2 Bathroom       | \$1,975  | 1,352             |

## Phase II Unit Schematics:

# UNIT "A" FLOOR PLAN I BED I BATH T42 S.F.

UNIT "B" FLOOR PLAN

I BED I BATH #/ DEN 852 S.F.

UNIT "D" FLOOR PLAN
2 BED I BATH 1,054 S.F.

UNIT "E" FLOOR PLAN
2 BED 2 BATH 1,200 S.F.

UNIT "F" FLOOR PLAN
2 BED 2 BATH 1,290 S.F.