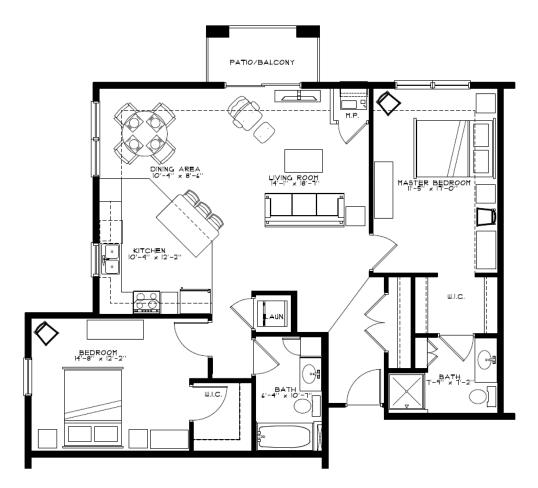

| Unit Types                                 | Rent/Mo. | Square<br>footage |
|--------------------------------------------|----------|-------------------|
| Floor Plan A: 1 Bedroom / 1 Bathroom       | \$1,500  | 762               |
| Floor Plan A1: 1 Bedroom / 1 Bathroom      | \$1,525  | 801               |
| Floor Plan B: 1 Bedroom + Den / 1 Bathroom | \$1,575  | 852               |
| Floor Plans J/J1: 1 Bedroom / 1 Bathroom   | \$1,700  | 1,048             |
| Floor Plans K: 1 Bedroom / 1 Bathroom      | \$1275   | 600               |
|                                            |          |                   |
| Floor Plan D: 2 Bedroom / 1 Bathroom       | \$1,700  | 1,056             |
| Floor Plan E: 2 Bedroom / 2 Bathroom       | \$1,875  | 1,200             |
| Floor Plan F: 2 Bedroom / 2 Bathroom       | \$1,875  | 1,290             |
| Floor Plan G: 2 Bedroom / 2.5 Bathroom     | \$1,975  | 1,374             |
|                                            |          |                   |
| Floor Plan H: 3 Bedroom / 2 Bathroom       | \$1,975  | 1,352             |

## Phase II Unit Schematics:

# UNIT "A" FLOOR PLAN I BED I BATH T42 S.F.

UNIT "B" FLOOR PLAN

I BED I BATH #/ DEN 852 S.F.

UNIT "D" FLOOR PLAN
2 BED I BATH 1,054 S.F.

UNIT "E" FLOOR PLAN
2 BED 2 BATH 1,200 S.F.

UNIT "F" FLOOR PLAN
2 BED 2 BATH 1,290 S.F.