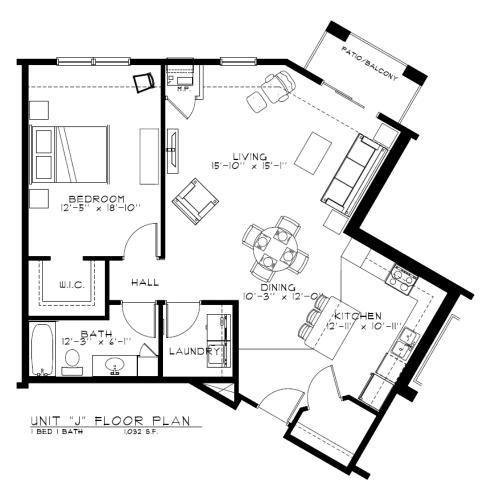

| Unit Types                                 | Rent/Mo. | Square<br>footage |
|--------------------------------------------|----------|-------------------|
| Floor Plan A: 1 Bedroom / 1 Bathroom       | \$1,500  | 762               |
| Floor Plan A1: 1 Bedroom / 1 Bathroom      | \$1,525  | 801               |
| Floor Plan B: 1 Bedroom + Den / 1 Bathroom | \$1,575  | 852               |
| Floor Plans J/J1: 1 Bedroom / 1 Bathroom   | \$1,700  | 1,048             |
| Floor Plans K: 1 Bedroom / 1 Bathroom      | \$1275   | 600               |
|                                            |          |                   |
| Floor Plan D: 2 Bedroom / 1 Bathroom       | \$1,700  | 1,056             |
| Floor Plan E: 2 Bedroom / 2 Bathroom       | \$1,875  | 1,200             |
| Floor Plan F: 2 Bedroom / 2 Bathroom       | \$1,875  | 1,290             |
| Floor Plan G: 2 Bedroom / 2.5 Bathroom     | \$1,975  | 1,374             |
|                                            |          |                   |
| Floor Plan H: 3 Bedroom / 2 Bathroom       | \$1,975  | 1,352             |

## Phase II Unit Schematics: