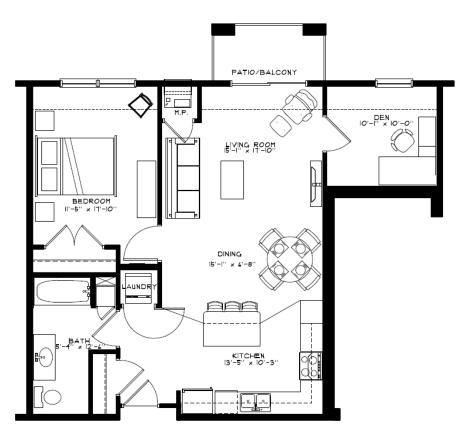

| Unit Types                                 | Rent/Mo. | Square<br>footage |
|--------------------------------------------|----------|-------------------|
| Floor Plan A: 1 Bedroom / 1 Bathroom       | \$1,500  | 762               |
| Floor Plan A1: 1 Bedroom / 1 Bathroom      | \$1,525  | 801               |
| Floor Plan B: 1 Bedroom + Den / 1 Bathroom | \$1,575  | 852               |
| Floor Plans J/J1: 1 Bedroom / 1 Bathroom   | \$1,700  | 1,048             |
| Floor Plans K: 1 Bedroom / 1 Bathroom      | \$1275   | 600               |
|                                            |          |                   |
| Floor Plan D: 2 Bedroom / 1 Bathroom       | \$1,700  | 1,056             |
| Floor Plan E: 2 Bedroom / 2 Bathroom       | \$1,875  | 1,200             |
| Floor Plan F: 2 Bedroom / 2 Bathroom       | \$1,875  | 1,290             |
| Floor Plan G: 2 Bedroom / 2.5 Bathroom     | \$1,975  | 1,374             |
|                                            |          |                   |
| Floor Plan H: 3 Bedroom / 2 Bathroom       | \$1,975  | 1,352             |

## Phase II Unit Schematics:

# UNIT "A" FLOOR PLAN I BED I BATH T42 S.F.

UNIT "B" FLOOR PLAN

I BED I BATH #/ DEN 852 S.F.

UNIT "D" FLOOR PLAN
2 BED I BATH 1,054 S.F.

UNIT "E" FLOOR PLAN
2 BED 2 BATH 1,200 S.F.

UNIT "F" FLOOR PLAN
2 BED 2 BATH 1,290 S.F.