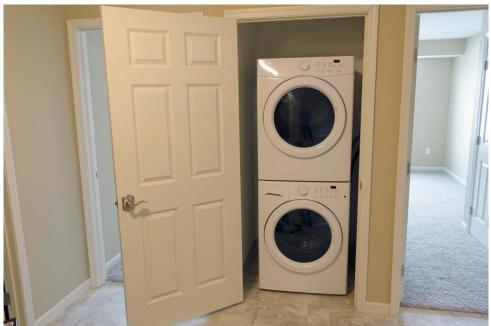

#### **Units**

- Central air conditioning
- Upscale kitchen cabinetry w/dimmable under cabinet lighting/granite counter tops/recessed kitchen lighting/breakfast bar with overhead pendant lighting/dishwasher/flat top cook stove
- In unit washer-dryer
- Balcony/patio
- Master bedroom with separate bath and walk-in closet options available (2 & 3 bedroom units)
- Bathroom: tub/shower combination, poured marble sink/counter top
- One year lease converting to monthly on renewal: One month security deposit
- Landlord pays: Heat, extended high definition cable TV (>95 channels; DVR included), high speed internet, water, trash
- Tenant pays: Electric, phone, premium movie upgrades to cable TV service
- Pet friendly: quiet small cats & dogs (size < 25 lbs; breed and size must be approved by landlord), two maximum of 2 cats or 1 dog 1 cat, \$400 pet cleaning fee; other pets allowed only on written approval: guidelines are quiet small birds, < 15 gallon aquarium, no mice/rats/reptiles

Rent includes: Heat, water, trash, HD TV cable (>95 stations), internet, and underground parking stall. Phase I pictures below are representative of Phase II appearance