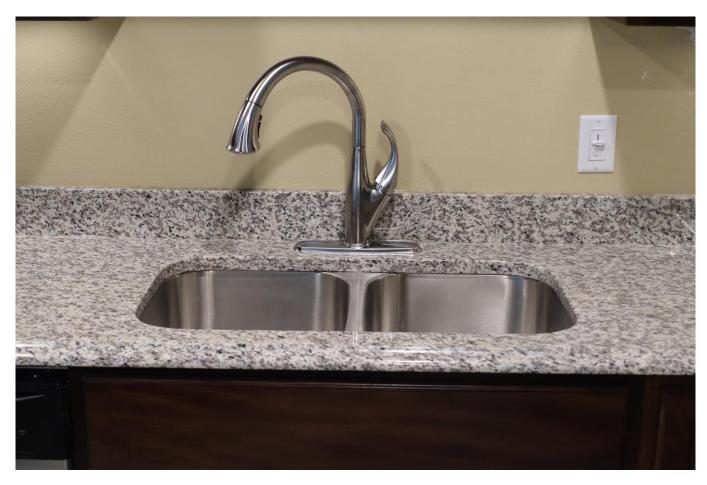

#### **Units**

- Central air conditioning
- Upscale kitchen cabinetry w/dimmable under cabinet lighting/granite counter tops/recessed kitchen lighting/breakfast bar with overhead pendant lighting/dishwasher/flat top cook stove
- In unit washer-dryer
- Balcony/patio
- Master bedroom with separate bath and walk-in closet options available (2 & 3 bedroom units)
- Bathroom: tub/shower combination, poured marble sink/counter top
- One year lease converting to monthly on renewal: One month security deposit
- Landlord pays: Heat, extended high definition cable TV (>95 channels; DVR included), high speed internet, water, trash
- Tenant pays: Electric, phone, premium movie upgrades to cable TV service
- Pet friendly: quiet small cats & dogs (size < 25 lbs; breed and size must be approved by landlord), two maximum of 2 cats or 1 dog 1 cat, \$400 pet cleaning fee; other pets allowed only on written approval: guidelines are quiet small birds, < 15 gallon aquarium, no mice/rats/reptiles

Rent includes: Heat, water, trash, HD TV cable (>95 stations), internet, and underground parking stall. Phase I pictures below are representative of Phase II appearance