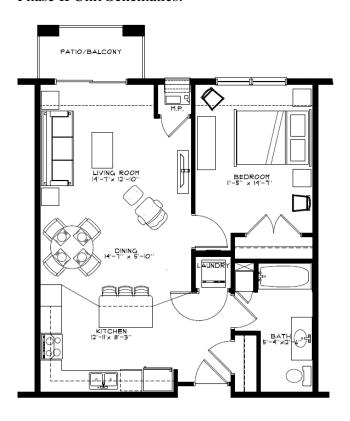

| Unit Types                                 | Rent/Mo. | Square<br>footage |
|--------------------------------------------|----------|-------------------|
| Floor Plan A: 1 Bedroom / 1 Bathroom       | \$1,500  | 762               |
| Floor Plan A1: 1 Bedroom / 1 Bathroom      | \$1,525  | 801               |
| Floor Plan B: 1 Bedroom + Den / 1 Bathroom | \$1,575  | 852               |
| Floor Plans J/J1: 1 Bedroom / 1 Bathroom   | \$1,700  | 1,048             |
| Floor Plans K: 1 Bedroom / 1 Bathroom      | \$1275   | 600               |
|                                            |          |                   |
| Floor Plan D: 2 Bedroom / 1 Bathroom       | \$1,700  | 1,056             |
| Floor Plan E: 2 Bedroom / 2 Bathroom       | \$1,875  | 1,200             |
| Floor Plan F: 2 Bedroom / 2 Bathroom       | \$1,875  | 1,290             |
| Floor Plan G: 2 Bedroom / 2.5 Bathroom     | \$1,975  | 1,374             |
|                                            |          |                   |
| Floor Plan H: 3 Bedroom / 2 Bathroom       | \$1,975  | 1,352             |

## Phase II Unit Schematics:

# UNIT "A" FLOOR PLAN I BED I BATH T42 S.F.

UNIT "B" FLOOR PLAN

I BED I BATH #/ DEN 852 S.F.

UNIT "D" FLOOR PLAN
2 BED I BATH 1,054 S.F.

UNIT "E" FLOOR PLAN
2 BED 2 BATH 1,200 S.F.

UNIT "F" FLOOR PLAN
2 BED 2 BATH 1,290 S.F.