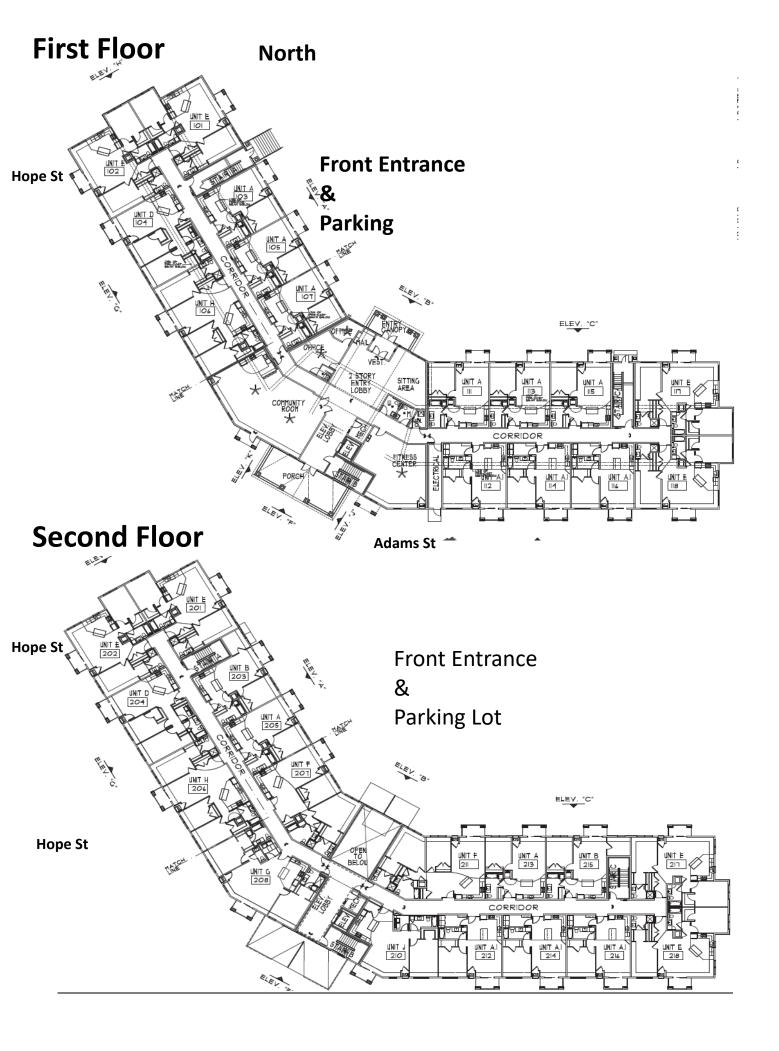

Floor Plan F: 2 Bedroom / 2 Bathroom       | \$1,875  | 1,290             |
| Floor Plan G: 2 Bedroom / 2.5 Bathroom     | \$1,975  | 1,374             |
|                                            |          |                   |
| Floor Plan H: 3 Bedroom / 2 Bathroom       | \$1,975  | 1,352             |

Rent includes: Heat, water, trash, HD TV cable (>95 stations), internet, and underground parking stall. Phase I pictures below are representative of Phase II appearance







































## Phase II Unit Schematics:



# UNIT "A" FLOOR PLAN I BED I BATH T42 S.F.





UNIT "B" FLOOR PLAN

I BED I BATH #/ DEN 852 S.F.



UNIT "D" FLOOR PLAN
2 BED I BATH 1,054 S.F.



UNIT "E" FLOOR PLAN
2 BED 2 BATH 1,200 S.F.



UNIT "F" FLOOR PLAN
2 BED 2 BATH 1,290 S.F.













# **Underground Garage**