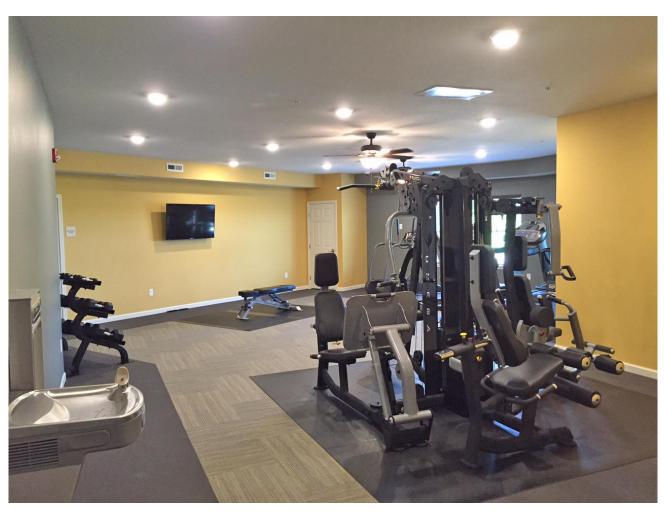

### **Amenities**

- Pristine location in quiet neighborhood within walking distance of Madison Avenue businesses
- Surrounded on two sides by woods and four acre pond
- Scenic large back porch and picnic area leading to the pond/park/wooded hiking trails
- Large community room with kitchen/breakfast bar/lounge area/large screen TV
- Large modern fitness center complete with numerous equipment pieces and an entertainment system
- Underground heated parking garage (1 stall per unit), above ground parking lot for extra spaces
- Car wash station in underground garage
- Security building with locked entrance and common area cameras

Rent includes: Heat, water, trash, HD TV cable (>95 stations), internet, and underground parking stall. Phase I pictures below are representative of Phase II appearance