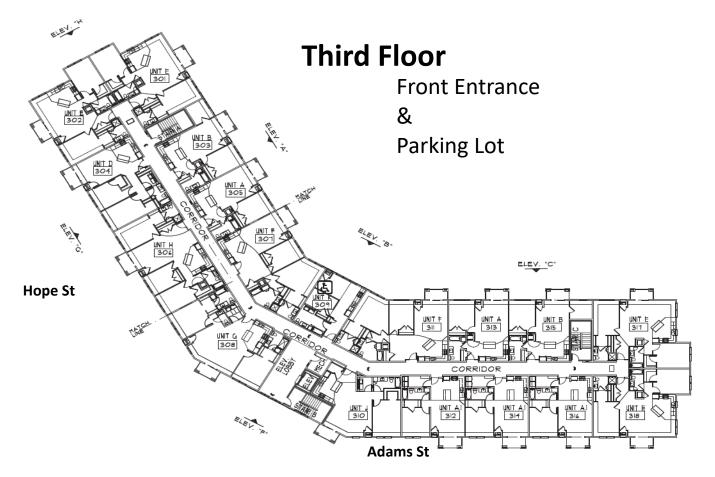

oor Plan F: 2 Bedroom / 2 Bathroom       | \$1,875  | 1,290             |
| Floor Plan G: 2 Bedroom / 2.5 Bathroom     | \$1,975  | 1,374             |
|                                            |          |                   |
| Floor Plan H: 3 Bedroom / 2 Bathroom       | \$1,975  | 1,352             |

Rent includes: Heat, water, trash, HD TV cable (>95 stations), internet, and underground parking stall. Phase I pictures below are representative of Phase II appearance







































## Phase II Unit Schematics:



# UNIT "A" FLOOR PLAN I BED I BATH T42 S.F.





UNIT "B" FLOOR PLAN

I BED I BATH #/ DEN 852 S.F.



UNIT "D" FLOOR PLAN
2 BED I BATH 1,054 S.F.



UNIT "E" FLOOR PLAN
2 BED 2 BATH 1,200 S.F.



UNIT "F" FLOOR PLAN
2 BED 2 BATH 1,290 S.F.













# **Underground Garage**