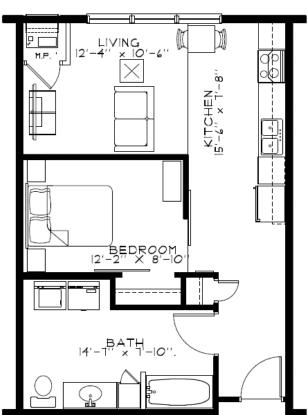

## Phase II Unit Schematics:

# UNIT "A" FLOOR PLAN I BED I BATH T42 S.F.

UNIT "B" FLOOR PLAN

I BED I BATH #/ DEN 852 S.F.

UNIT "D" FLOOR PLAN
2 BED I BATH 1,054 S.F.

UNIT "E" FLOOR PLAN
2 BED 2 BATH 1,200 S.F.

UNIT "F" FLOOR PLAN
2 BED 2 BATH 1,290 S.F.

| Unit Types                                 | Rent/Mo. | Square<br>footage |
|--------------------------------------------|----------|-------------------|
| Floor Plan A: 1 Bedroom / 1 Bathroom       | \$1,500  | 762               |
| Floor Plan A1: 1 Bedroom / 1 Bathroom      | \$1,525  | 801               |
| Floor Plan B: 1 Bedroom + Den / 1 Bathroom | \$1,575  | 852               |
| Floor Plans J/J1: 1 Bedroom / 1 Bathroom   | \$1,700  | 1,048             |
| Floor Plans K: 1 Bedroom / 1 Bathroom      | \$1275   | 600               |
|                                            |          |                   |
| Floor Plan D: 2 Bedroom / 1 Bathroom       | \$1,700  | 1,056             |
| Floor Plan E: 2 Bedroom / 2 Bathroom       | \$1,875  | 1,200             |
| Floor Plan F: 2 Bedroom / 2 Bathroom       | \$1,875  | 1,290             |
| Floor Plan G: 2 Bedroom / 2.5 Bathroom     | \$1,975  | 1,374             |
|                                            |          |                   |
| Floor Plan H: 3 Bedroom / 2 Bathroom       | \$1,975  | 1,352             |