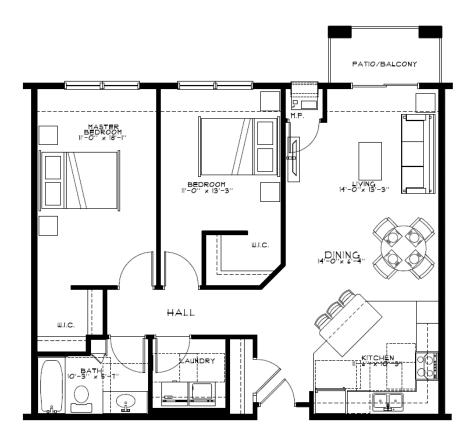

| Unit Types                                 | Rent/Mo. | Square<br>footage |
|--------------------------------------------|----------|-------------------|
| Floor Plan A: 1 Bedroom / 1 Bathroom       | \$1,500  | 762               |
| Floor Plan A1: 1 Bedroom / 1 Bathroom      | \$1,525  | 801               |
| Floor Plan B: 1 Bedroom + Den / 1 Bathroom | \$1,575  | 852               |
| Floor Plans J/J1: 1 Bedroom / 1 Bathroom   | \$1,700  | 1,048             |
| Floor Plans K: 1 Bedroom / 1 Bathroom      | \$1275   | 600               |
|                                            |          |                   |
| Floor Plan D: 2 Bedroom / 1 Bathroom       | \$1,700  | 1,056             |
| Floor Plan E: 2 Bedroom / 2 Bathroom       | \$1,875  | 1,200             |
| Floor Plan F: 2 Bedroom / 2 Bathroom       | \$1,875  | 1,290             |
| Floor Plan G: 2 Bedroom / 2.5 Bathroom     | \$1,975  | 1,374             |
|                                            |          |                   |
| Floor Plan H: 3 Bedroom / 2 Bathroom       | \$1,975  | 1,352             |

## Phase II Unit Schematics:

# UNIT "A" FLOOR PLAN I BED I BATH T42 S.F.

UNIT "B" FLOOR PLAN

I BED I BATH #/ DEN 852 S.F.

UNIT "D" FLOOR PLAN
2 BED I BATH 1,054 S.F.

UNIT "E" FLOOR PLAN
2 BED 2 BATH 1,200 S.F.

UNIT "F" FLOOR PLAN
2 BED 2 BATH 1,290 S.F.