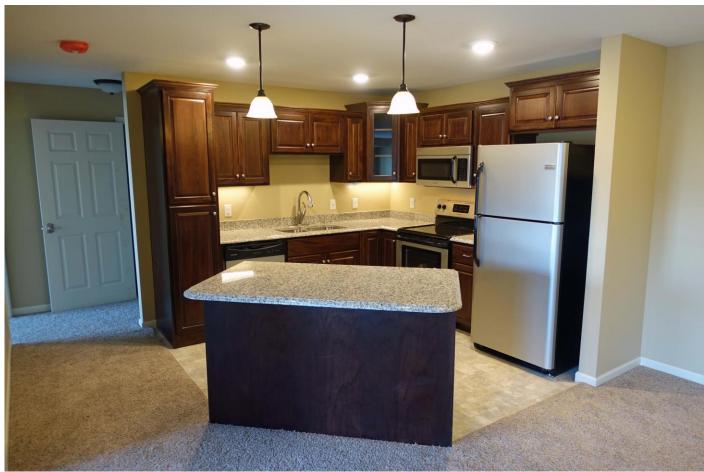

#### **Units**

- Central air conditioning
- Upscale kitchen cabinetry w/dimmable under cabinet lighting/granite counter tops/recessed kitchen lighting/breakfast bar with overhead pendant lighting/dishwasher/flat top cook stove
- In unit washer-dryer
- Balcony/patio
- Master bedroom with separate bath and walk-in closet options available (2 & 3 bedroom units)
- Bathroom: tub/shower combination, poured marble sink/counter top
- One year lease converting to monthly on renewal: One month security deposit
- Landlord pays: Heat, extended high definition cable TV (>95 channels; DVR included), high speed internet, water, trash
- Tenant pays: Electric, phone, premium movie upgrades to cable TV service
- Pet friendly: quiet small cats & dogs (size < 25 lbs; breed and size must be approved by landlord), two maximum of 2 cats or 1 dog 1 cat, \$400 pet cleaning fee; other pets allowed only on written approval: guidelines are quiet small birds, < 15 gallon aquarium, no mice/rats/reptiles

Rent includes: Heat, water, trash, HD TV cable (>95 stations), internet, and underground parking stall. Phase I pictures below are representative of Phase II appearance