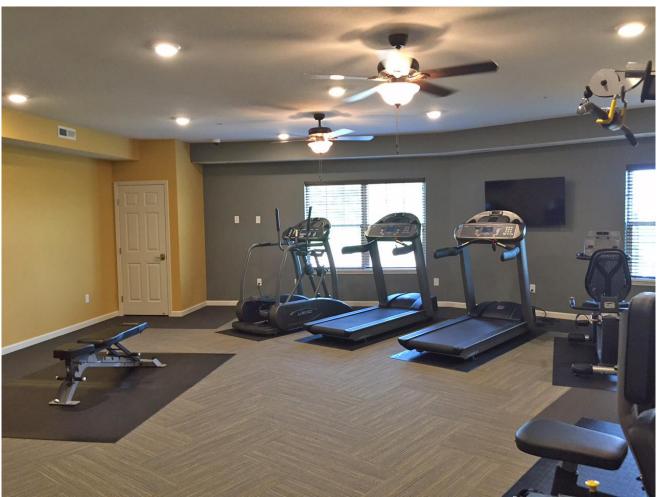

### **Amenities**

- Pristine location in quiet neighborhood within walking distance of Madison Avenue businesses
- Surrounded on two sides by woods and four acre pond
- Scenic large back porch and picnic area leading to the pond/park/wooded hiking trails
- Large community room with kitchen/breakfast bar/lounge area/large screen TV
- Large modern fitness center complete with numerous equipment pieces and an entertainment system
- Underground heated parking garage (1 stall per unit), above ground parking lot for extra spaces
- Car wash station in underground garage
- Security building with locked entrance and common area cameras

Rent includes: Heat, water, trash, HD TV cable (>95 stations), internet, and underground parking stall. Phase I pictures below are representative of Phase II appearance