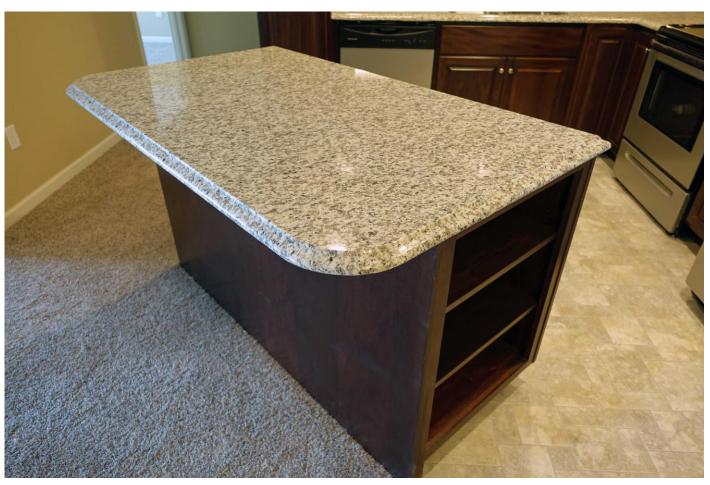

#### **Units**

- Central air conditioning
- Upscale kitchen cabinetry w/dimmable under cabinet lighting/granite counter tops/recessed kitchen lighting/breakfast bar with overhead pendant lighting/dishwasher/flat top cook stove
- In unit washer-dryer
- Balcony/patio
- Master bedroom with separate bath and walk-in closet options available (2 & 3 bedroom units)
- Bathroom: tub/shower combination, poured marble sink/counter top
- One year lease converting to monthly on renewal: One month security deposit
- Landlord pays: Heat, extended high definition cable TV (>95 channels; DVR included), high speed internet, water, trash
- Tenant pays: Electric, phone, premium movie upgrades to cable TV service
- Pet friendly: quiet small cats & dogs (size < 25 lbs; breed and size must be approved by landlord), two maximum of 2 cats or 1 dog 1 cat, \$400 pet cleaning fee; other pets allowed only on written approval: guidelines are quiet small birds, < 15 gallon aquarium, no mice/rats/reptiles

Rent includes: Heat, water, trash, HD TV cable (>95 stations), internet, and underground parking stall. Phase I pictures below are representative of Phase II appearance