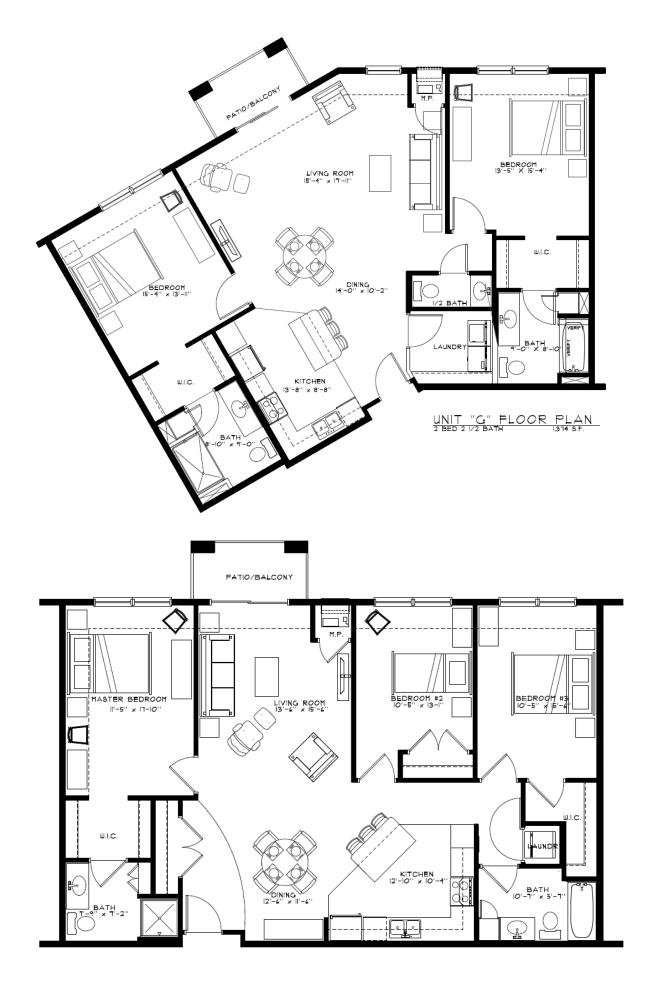

| Unit Types                                 | Rent/Mo. | Square<br>footage |
|--------------------------------------------|----------|-------------------|
| Floor Plan A: 1 Bedroom / 1 Bathroom       | \$1,500  | 762               |
| Floor Plan A1: 1 Bedroom / 1 Bathroom      | \$1,525  | 801               |
| Floor Plan B: 1 Bedroom + Den / 1 Bathroom | \$1,575  | 852               |
| Floor Plans J/J1: 1 Bedroom / 1 Bathroom   | \$1,700  | 1,048             |
| Floor Plans K: 1 Bedroom / 1 Bathroom      | \$1275   | 600               |
|                                            |          |                   |
| Floor Plan D: 2 Bedroom / 1 Bathroom       | \$1,700  | 1,056             |
| Floor Plan E: 2 Bedroom / 2 Bathroom       | \$1,875  | 1,200             |
| Floor Plan F: 2 Bedroom / 2 Bathroom       | \$1,875  | 1,290             |
| Floor Plan G: 2 Bedroom / 2.5 Bathroom     | \$1,975  | 1,374             |
|                                            |          |                   |
| Floor Plan H: 3 Bedroom / 2 Bathroom       | \$1,975  | 1,352             |

## Phase II Unit Schematics: