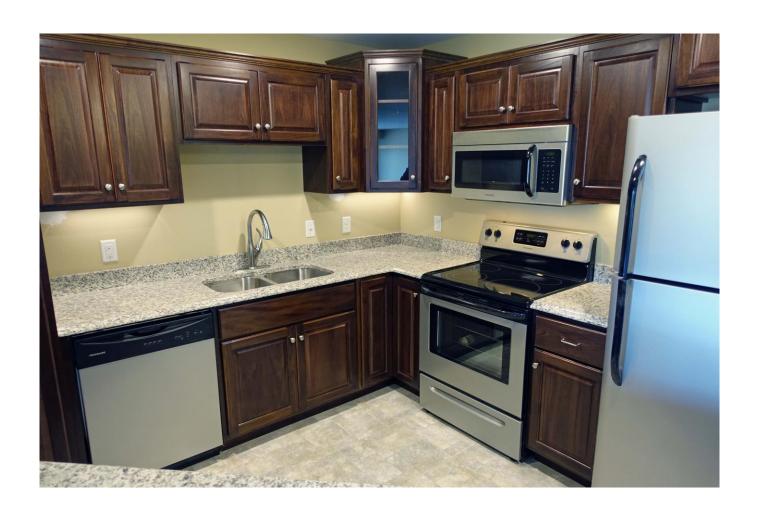

#### **Units**

- Central air conditioning
- Upscale kitchen cabinetry w/dimmable under cabinet lighting/granite counter tops/recessed kitchen lighting/breakfast bar with overhead pendant lighting/dishwasher/flat top cook stove
- In unit washer-dryer
- Balcony/patio
- Master bedroom with separate bath and walk-in closet options available (2 & 3 bedroom units)
- Bathroom: tub/shower combination, poured marble sink/counter top
- One year lease converting to monthly on renewal: One month security deposit
- Landlord pays: Heat, extended high definition cable TV (>95 channels; DVR included), high speed internet, water, trash
- Tenant pays: Electric, phone, premium movie upgrades to cable TV service
- Pet friendly: quiet small cats & dogs (size < 25 lbs; breed and size must be approved by landlord), two maximum of 2 cats or 1 dog 1 cat, \$400 pet cleaning fee; other pets allowed only on written approval: guidelines are quiet small birds, < 15 gallon aquarium, no mice/rats/reptiles

Rent includes: Heat, water, trash, HD TV cable (>95 stations), internet, and underground parking stall. Phase I pictures below are representative of Phase II appearance