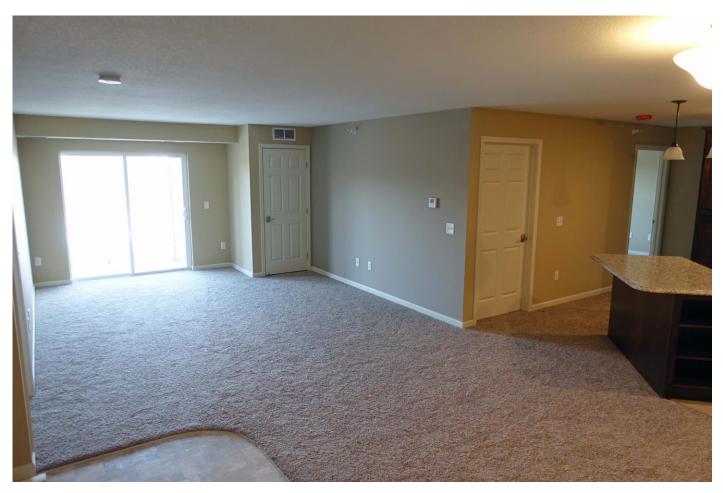

#### **Units**

- Central air conditioning
- Upscale kitchen cabinetry w/dimmable under cabinet lighting/granite counter tops/recessed kitchen lighting/breakfast bar with overhead pendant lighting/dishwasher/flat top cook stove
- In unit washer-dryer
- Balcony/patio
- Master bedroom with separate bath and walk-in closet options available (2 & 3 bedroom units)
- Bathroom: tub/shower combination, poured marble sink/counter top
- One year lease converting to monthly on renewal: One month security deposit
- Landlord pays: Heat, extended high definition cable TV (>95 channels; DVR included), high speed internet, water, trash
- Tenant pays: Electric, phone, premium movie upgrades to cable TV service
- Pet friendly: quiet small cats & dogs (size < 25 lbs; breed and size must be approved by landlord), two maximum of 2 cats or 1 dog 1 cat, \$400 pet cleaning fee; other pets allowed only on written approval: guidelines are quiet small birds, < 15 gallon aquarium, no mice/rats/reptiles

Rent includes: Heat, water, trash, HD TV cable (>95 stations), internet, and underground parking stall. Phase I pictures below are representative of Phase II appearance