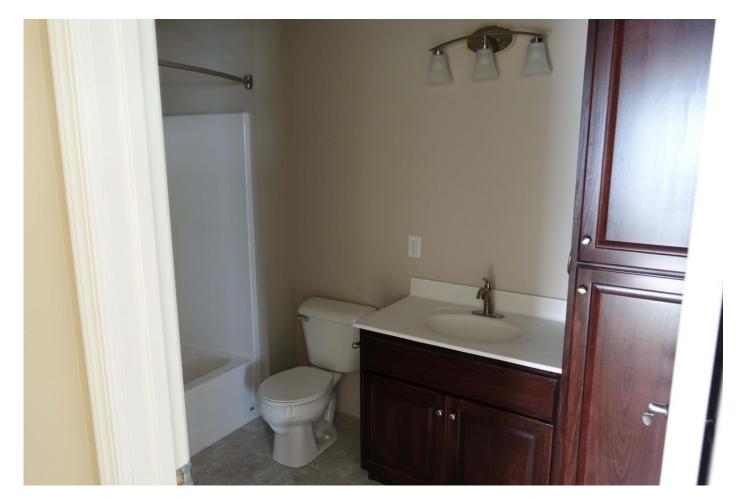

#### **Units**

- Central air conditioning
- Upscale kitchen cabinetry w/dimmable under cabinet lighting/granite counter tops/recessed kitchen lighting/breakfast bar with overhead pendant lighting/dishwasher/flat top cook stove
- In unit washer-dryer
- Balcony/patio
- Master bedroom with separate bath and walk-in closet options available (2 & 3 bedroom units)
- Bathroom: tub/shower combination, poured marble sink/counter top
- One year lease converting to monthly on renewal: One month security deposit
- Landlord pays: Heat, extended high definition cable TV (>95 channels; DVR included), high speed internet, water, trash
- Tenant pays: Electric, phone, premium movie upgrades to cable TV service
- Pet friendly: quiet small cats & dogs (size < 25 lbs; breed and size must be approved by landlord), two maximum of 2 cats or 1 dog 1 cat, \$400 pet cleaning fee; other pets allowed only on written approval: guidelines are quiet small birds, < 15 gallon aquarium, no mice/rats/reptiles

Rent includes: Heat, water, trash, HD TV cable (>95 stations), internet, and underground parking stall. Phase I pictures below are representative of Phase II appearance