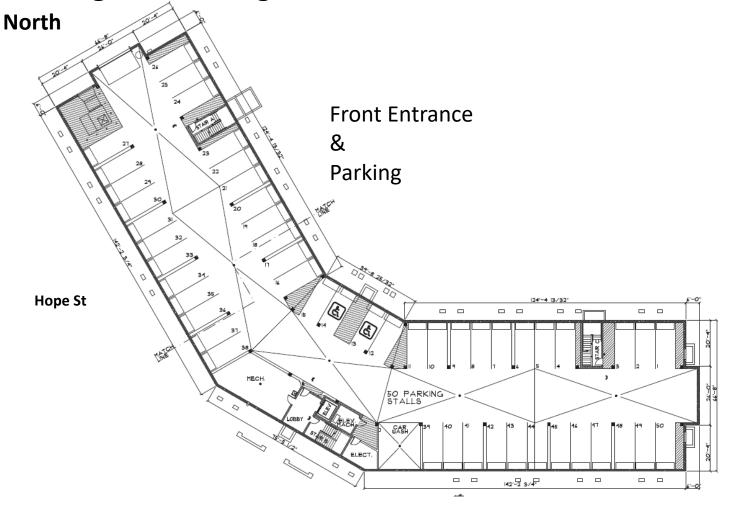

# **Underground Garage**

### **Amenities**

- Pristine location in quiet neighborhood within walking distance of Madison Avenue businesses
- Surrounded on two sides by woods and four acre pond
- Scenic large back porch and picnic area leading to the pond/park/wooded hiking trails
- Large community room with kitchen/breakfast bar/lounge area/large screen TV
- Large modern fitness center complete with numerous equipment pieces and an entertainment system
- Underground heated parking garage (1 stall per unit), above ground parking lot for extra spaces
- Car wash station in underground garage
- Security building with locked entrance and common area cameras