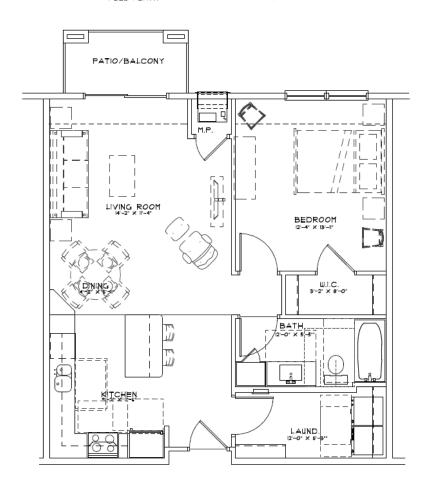

| Unit Types                                 | Rent/Mo. | Square<br>footage |
|--------------------------------------------|----------|-------------------|
| Floor Plan A: 1 Bedroom / 1 Bathroom       | \$1,500  | 762               |
| Floor Plan A1: 1 Bedroom / 1 Bathroom      | \$1,525  | 801               |
| Floor Plan B: 1 Bedroom + Den / 1 Bathroom | \$1,575  | 852               |
| Floor Plans J/J1: 1 Bedroom / 1 Bathroom   | \$1,700  | 1,048             |
| Floor Plans K: 1 Bedroom / 1 Bathroom      | \$1275   | 600               |
|                                            |          |                   |
| Floor Plan D: 2 Bedroom / 1 Bathroom       | \$1,700  | 1,056             |
| Floor Plan E: 2 Bedroom / 2 Bathroom       | \$1,875  | 1,200             |
| Floor Plan F: 2 Bedroom / 2 Bathroom       | \$1,875  | 1,290             |
| Floor Plan G: 2 Bedroom / 2.5 Bathroom     | \$1,975  | 1,374             |
|                                            |          |                   |
| Floor Plan H: 3 Bedroom / 2 Bathroom       | \$1,975  | 1,352             |

## Phase II Unit Schematics:

# UNIT "A" FLOOR PLAN I BED I BATH T42 S.F.

UNIT "B" FLOOR PLAN

I BED I BATH #/ DEN 852 S.F.

UNIT "D" FLOOR PLAN
2 BED I BATH 1,054 S.F.

UNIT "E" FLOOR PLAN
2 BED 2 BATH 1,200 S.F.

UNIT "F" FLOOR PLAN
2 BED 2 BATH 1,290 S.F.