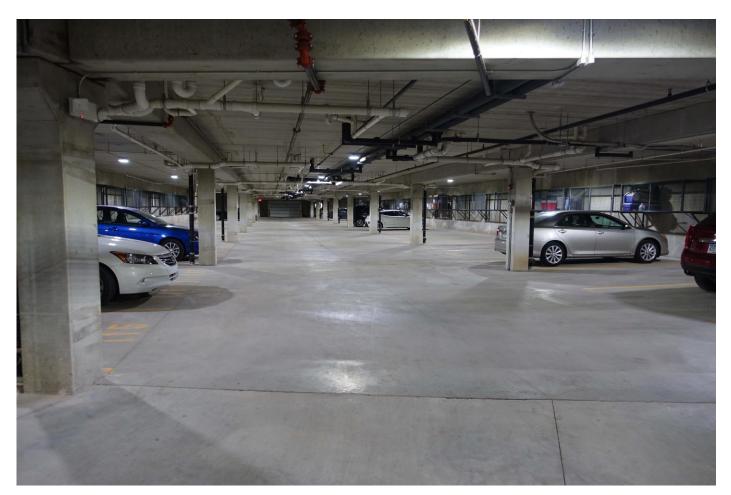

### **Amenities**

- Pristine location in quiet neighborhood within walking distance of Madison Avenue businesses
- Surrounded on two sides by woods and four acre pond
- Scenic large back porch and picnic area leading to the pond/park/wooded hiking trails
- Large community room with kitchen/breakfast bar/lounge area/large screen TV
- Large modern fitness center complete with numerous equipment pieces and an entertainment system
- Underground heated parking garage (1 stall per unit), above ground parking lot for extra spaces
- Car wash station in underground garage
- Security building with locked entrance and common area cameras

# **Underground Garage**