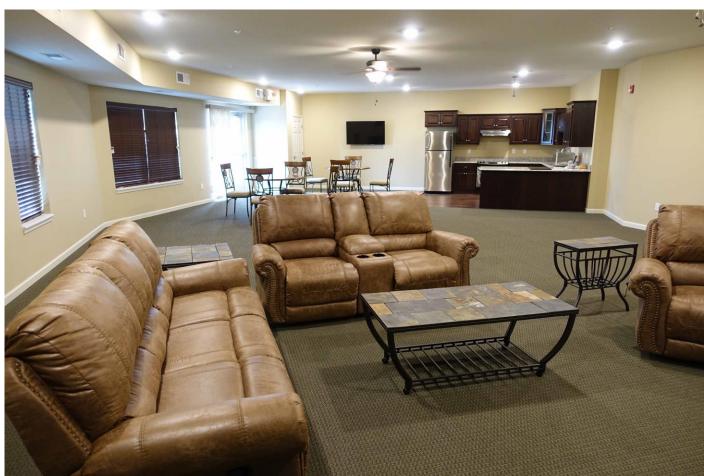

### **Amenities**

- Pristine location in quiet neighborhood within walking distance of Madison Avenue businesses
- Surrounded on two sides by woods and four acre pond
- Scenic large back porch and picnic area leading to the pond/park/wooded hiking trails
- Large community room with kitchen/breakfast bar/lounge area/large screen TV
- Large modern fitness center complete with numerous equipment pieces and an entertainment system
- Underground heated parking garage (1 stall per unit), above ground parking lot for extra spaces
- Car wash station in underground garage
- Security building with locked entrance and common area cameras