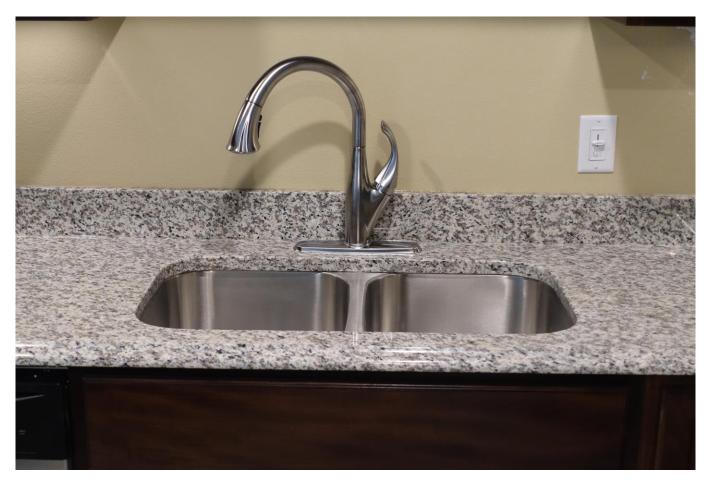

#### **Units**

- Central air conditioning
- Upscale kitchen cabinetry w/dimmable under cabinet lighting/granite counter tops/recessed kitchen lighting/breakfast bar with overhead pendant lighting/dishwasher/flat top cook stove
- In unit washer-dryer
- Balcony/patio
- Master bedroom with separate bath and walk-in closet options available (2 & 3 bedroom units)
- Bathroom: tub/shower combination, poured marble sink/counter top
- One year lease converting to monthly on renewal: One month security deposit
- Landlord pays: Heat, HD/DVR cable TV (>95 channels), high speed 250 mbs internet, water, trash
- Tenant pays: Electric, phone, upgrades to cable TV service
- Pet friendly: quiet small cats & dogs (size < 25 lbs; breed and size must be approved by landlord), two maximum of 2 cats or 1 dog 1 cat, \$400 pet cleaning fee; other pets allowed only on written approval: guidelines are quiet small birds, < 20 gallon aquarium, no mice/rats/reptiles