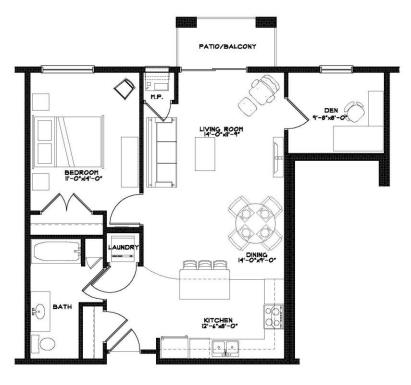

**Unit types** Rent/Mo. **Square Feet** Floor Plans A/A1/A2: 1 Bedroom / 1 Bathroom 762 \$1,500 Floor Plan A (Galley kitchen): 1BR / 1 Bathroom 762 \$1,475 Floor Plan B: 1 Bedroom + Den / 1 Bathroom \$1,575 852 Floor Plans C/C1/C2: 2 Bedroom / 1 Bathroom 1,057 \$1,700 Floor Plan C (Galley kitchen): 2 Bedroom / 1 Bath 1057 \$1,700 Floor Plan D: 2 Bedroom / 2 Bathroom \$1,700 1,057 Floor Plan E: 2 Bedroom / 2 Bathroom 1,203 \$1,875 Floor Plan F: 2 Bedroom / 2 Bathroom \$1,875 1,201 Floor Plan G: 3 Bedroom / 2 Bathroom 1,382 \$1,975 Floor Plan G1: 3 Bedroom / 2 Bathroom \$1,975 1,387 Floor Plan H: 3 Bedroom / 2 Bathroom \$1,975 1,352 Floor Plans J/J1: 1 Bedroom / 1 Bathroom \$1,700 1.048

Rent includes: Heat, water, trash, cable, internet, DirecTV/HBO/Cinemax/Showtime and underground parking stall

UNIT "A" FLOOR PLAN
162 S.F.

UNIT "B" FLOOR PLAN
| BED | BATH w/ DEN 852 S.F.

UNIT "C" FLOOR PLAN
2 BED I BATH LOST 8.F.