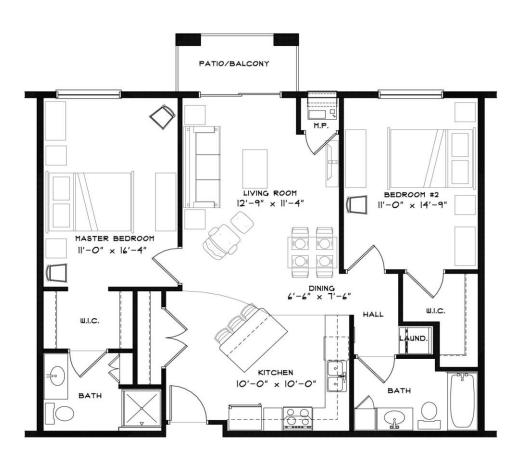

**Unit types** Rent/Mo. **Square Feet** Floor Plans A/A1/A2: 1 Bedroom / 1 Bathroom 762 \$1,500 Floor Plan A (Galley kitchen): 1BR / 1 Bathroom 762 \$1,475 Floor Plan B: 1 Bedroom + Den / 1 Bathroom \$1,575 852 Floor Plans C/C1/C2: 2 Bedroom / 1 Bathroom 1,057 \$1,700 Floor Plan C (Galley kitchen): 2 Bedroom / 1 Bath 1057 \$1,700 Floor Plan D: 2 Bedroom / 2 Bathroom \$1,700 1,057 Floor Plan E: 2 Bedroom / 2 Bathroom 1,203 \$1,875 Floor Plan F: 2 Bedroom / 2 Bathroom \$1,875 1,201 Floor Plan G: 3 Bedroom / 2 Bathroom 1,382 \$1,975 Floor Plan G1: 3 Bedroom / 2 Bathroom \$1,975 1,387 Floor Plan H: 3 Bedroom / 2 Bathroom \$1,975 1,352 Floor Plans J/J1: 1 Bedroom / 1 Bathroom \$1,700 1.048

UNIT "C.I" FLOOR PLAN
2 BED I BATH 1,051 S.F.

UNIT "E" FLOOR PLAN
2 BED 2 BATH 1,203 S.F.

UNIT "F" FLOOR PLAN
2 BED 2 BATH 1,201 S.F.

UNIT "H" FLOOR PLAN
3 BED 2 BATH 1,352 S.F.