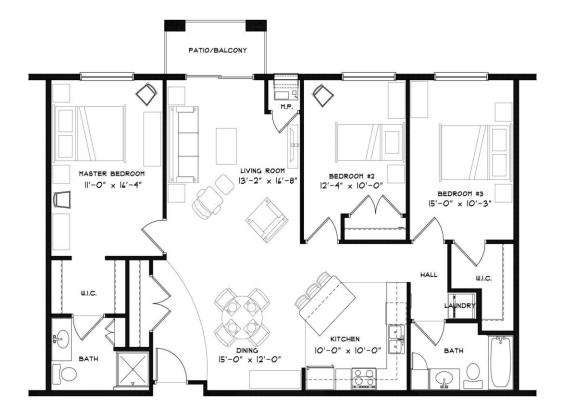

**Unit types** Rent/Mo. **Square Feet** Floor Plans A/A1/A2: 1 Bedroom / 1 Bathroom 762 \$1,500 Floor Plan A (Galley kitchen): 1BR / 1 Bathroom 762 \$1,475 Floor Plan B: 1 Bedroom + Den / 1 Bathroom \$1,575 852 Floor Plans C/C1/C2: 2 Bedroom / 1 Bathroom 1,057 \$1,700 Floor Plan C (Galley kitchen): 2 Bedroom / 1 Bath 1057 \$1,700 Floor Plan D: 2 Bedroom / 2 Bathroom \$1,700 1,057 Floor Plan E: 2 Bedroom / 2 Bathroom 1,203 \$1,875 Floor Plan F: 2 Bedroom / 2 Bathroom \$1,875 1,201 Floor Plan G: 3 Bedroom / 2 Bathroom 1,382 \$1,975 Floor Plan G1: 3 Bedroom / 2 Bathroom \$1,975 1,387 Floor Plan H: 3 Bedroom / 2 Bathroom \$1,975 1,352 Floor Plans J/J1: 1 Bedroom / 1 Bathroom \$1,700 1.048

UNIT "C.I" FLOOR PLAN
2 BED I BATH 1,051 S.F.

UNIT "E" FLOOR PLAN
2 BED 2 BATH 1,203 S.F.

UNIT "F" FLOOR PLAN
2 BED 2 BATH 1,201 S.F.

UNIT "H" FLOOR PLAN
3 BED 2 BATH 1,352 S.F.