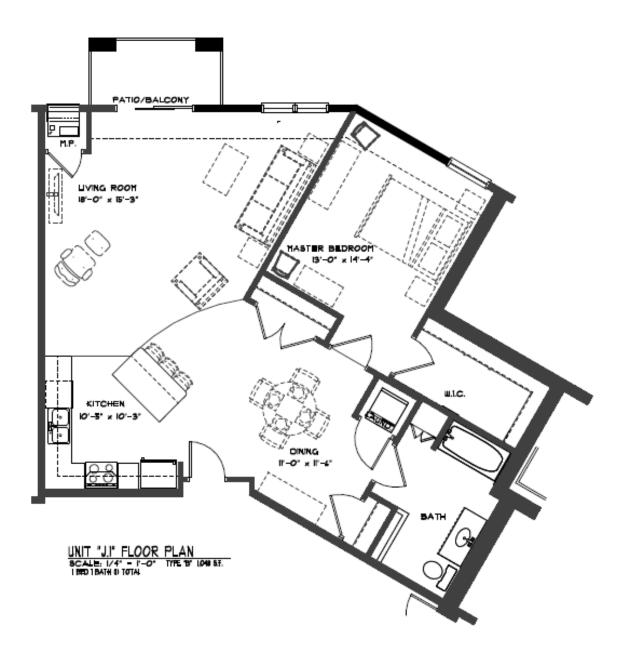

**Unit types** Rent/Mo. **Square Feet** Floor Plans A/A1/A2: 1 Bedroom / 1 Bathroom 762 \$1,500 Floor Plan A (Galley kitchen): 1BR / 1 Bathroom 762 \$1,475 Floor Plan B: 1 Bedroom + Den / 1 Bathroom \$1,575 852 Floor Plans C/C1/C2: 2 Bedroom / 1 Bathroom 1,057 \$1,700 Floor Plan C (Galley kitchen): 2 Bedroom / 1 Bath 1057 \$1,700 Floor Plan D: 2 Bedroom / 2 Bathroom \$1,700 1,057 Floor Plan E: 2 Bedroom / 2 Bathroom 1,203 \$1,875 Floor Plan F: 2 Bedroom / 2 Bathroom \$1,875 1,201 Floor Plan G: 3 Bedroom / 2 Bathroom 1,382 \$1,975 Floor Plan G1: 3 Bedroom / 2 Bathroom \$1,975 1,387 Floor Plan H: 3 Bedroom / 2 Bathroom \$1,975 1,352 Floor Plans J/J1: 1 Bedroom / 1 Bathroom \$1,700 1.048

Rent includes: Heat, water, trash, cable, internet, DirecTV/HBO/Cinemax/Showtime and underground parking stall

UNIT "A" FLOOR PLAN
162 S.F.

UNIT "B" FLOOR PLAN
| BED | BATH w/ DEN 852 S.F.

UNIT "C" FLOOR PLAN
2 BED I BATH LOST 8.F.