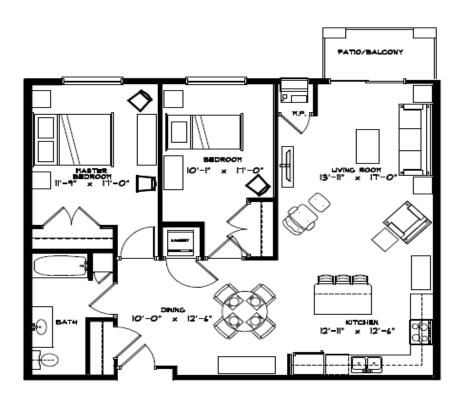

**Unit types** Rent/Mo. **Square Feet** Floor Plans A/A1/A2: 1 Bedroom / 1 Bathroom 762 \$1,500 Floor Plan A (Galley kitchen): 1BR / 1 Bathroom 762 \$1,475 Floor Plan B: 1 Bedroom + Den / 1 Bathroom \$1,575 852 Floor Plans C/C1/C2: 2 Bedroom / 1 Bathroom 1,057 \$1,700 Floor Plan C (Galley kitchen): 2 Bedroom / 1 Bath 1057 \$1,700 Floor Plan D: 2 Bedroom / 2 Bathroom \$1,700 1,057 Floor Plan E: 2 Bedroom / 2 Bathroom 1,203 \$1,875 Floor Plan F: 2 Bedroom / 2 Bathroom \$1,875 1,201 Floor Plan G: 3 Bedroom / 2 Bathroom 1,382 \$1,975 Floor Plan G1: 3 Bedroom / 2 Bathroom \$1,975 1,387 Floor Plan H: 3 Bedroom / 2 Bathroom \$1,975 1,352 Floor Plans J/J1: 1 Bedroom / 1 Bathroom \$1,700 1.048

Rent includes: Heat, water, trash, cable, internet, DirecTV/HBO/Cinemax/Showtime and underground parking stall

UNIT "A" FLOOR PLAN
162 S.F.

UNIT "B" FLOOR PLAN
| BED | BATH w/ DEN 852 S.F.

UNIT "C" FLOOR PLAN
2 BED I BATH LOST 8.F.

UNIT "C.I" FLOOR PLAN
2 BED I BATH 1,051 S.F.

UNIT "E" FLOOR PLAN
2 BED 2 BATH 1,203 S.F.

UNIT "F" FLOOR PLAN
2 BED 2 BATH 1,201 S.F.

UNIT "H" FLOOR PLAN
3 BED 2 BATH 1,352 S.F.