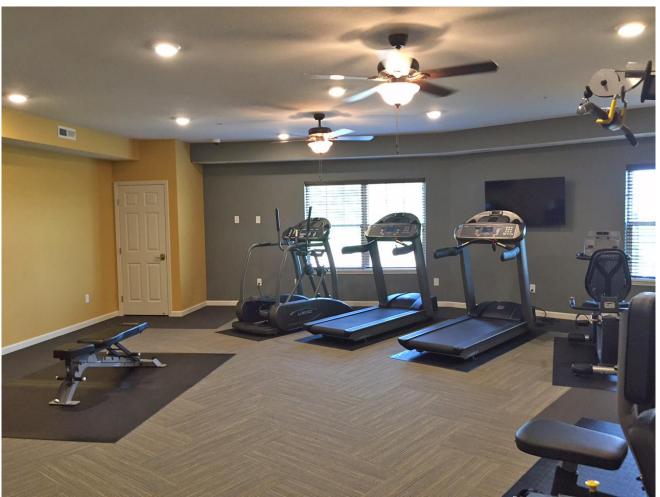

#### **Amenities**

- Pristine location in quiet neighborhood within walking distance of Madison Avenue businesses
- Surrounded on two sides by woods and four acre pond
- Scenic large back porch and picnic area leading to the pond/park/wooded hiking trails
- Large community room with kitchen/breakfast bar/lounge area/large screen TV
- Large modern fitness center complete with numerous equipment pieces and an entertainment system
- Underground heated parking garage (1 stall per unit), above ground parking lot for extra spaces
- Car wash station in underground garage
- Security building with locked entrance and common area cameras