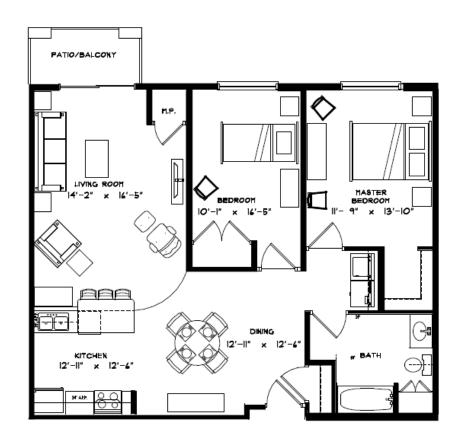

**Unit types** Rent/Mo. **Square Feet** Floor Plans A/A1/A2: 1 Bedroom / 1 Bathroom 762 \$1,500 Floor Plan A (Galley kitchen): 1BR / 1 Bathroom 762 \$1,475 Floor Plan B: 1 Bedroom + Den / 1 Bathroom \$1,575 852 Floor Plans C/C1/C2: 2 Bedroom / 1 Bathroom 1,057 \$1,700 Floor Plan C (Galley kitchen): 2 Bedroom / 1 Bath 1057 \$1,700 Floor Plan D: 2 Bedroom / 2 Bathroom \$1,700 1,057 Floor Plan E: 2 Bedroom / 2 Bathroom 1,203 \$1,875 Floor Plan F: 2 Bedroom / 2 Bathroom \$1,875 1,201 Floor Plan G: 3 Bedroom / 2 Bathroom 1,382 \$1,975 Floor Plan G1: 3 Bedroom / 2 Bathroom \$1,975 1,387 Floor Plan H: 3 Bedroom / 2 Bathroom \$1,975 1,352 Floor Plans J/J1: 1 Bedroom / 1 Bathroom \$1,700 1.048

Rent includes: Heat, water, trash, cable, internet, DirecTV/HBO/Cinemax/Showtime and underground parking stall

UNIT "A" FLOOR PLAN
162 S.F.

UNIT "B" FLOOR PLAN
| BED | BATH w/ DEN 852 S.F.

UNIT "C" FLOOR PLAN
2 BED I BATH LOST 8.F.