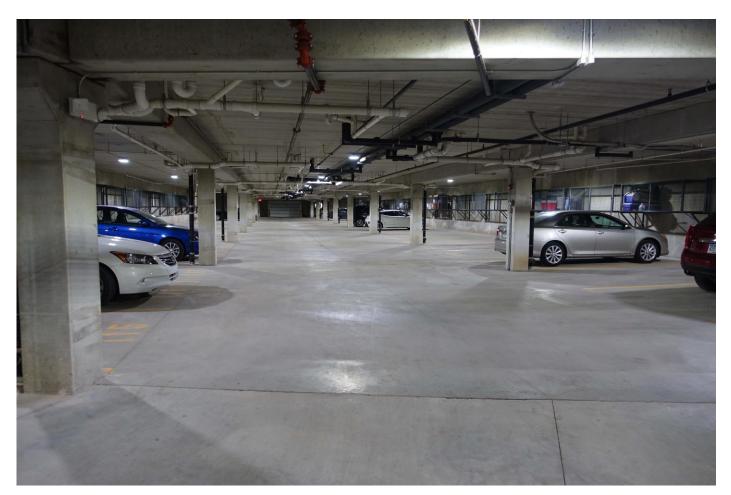

#### **Amenities**

- Pristine location in quiet neighborhood within walking distance of Madison Avenue businesses
- Surrounded on two sides by woods and four acre pond
- Scenic large back porch and picnic area leading to the pond/park/wooded hiking trails
- Large community room with kitchen/breakfast bar/lounge area/large screen TV
- Large modern fitness center complete with numerous equipment pieces and an entertainment system
- Underground heated parking garage (1 stall per unit), above ground parking lot for extra spaces
- Car wash station in underground garage
- Security building with locked entrance and common area cameras

# **Underground Garage**