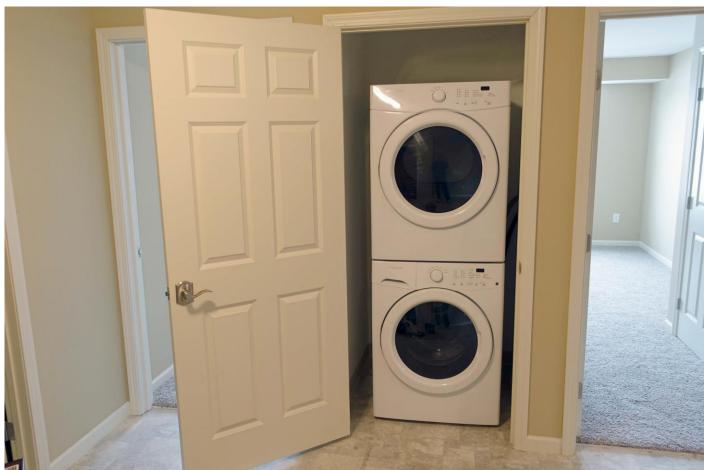

#### **Units**

- Central air conditioning
- Upscale kitchen cabinetry w/dimmable under cabinet lighting/granite counter tops/recessed kitchen lighting/breakfast bar with overhead pendant lighting/dishwasher/flat top cook stove
- In unit washer-dryer
- Balcony/patio
- Master bedroom with separate bath and walk-in closet options available (2 & 3 bedroom units)
- Bathroom: tub/shower combination, poured marble sink/counter top
- One year lease converting to monthly on renewal: One month security deposit
- Landlord pays: Heat, HD/DVR cable TV (>95 channels), high speed 250 mbs internet, water, trash
- Tenant pays: Electric, phone, upgrades to cable TV service
- Pet friendly: quiet small cats & dogs (size < 25 lbs; breed and size must be approved by landlord), two maximum of 2 cats or 1 dog 1 cat, \$400 pet cleaning fee; other pets allowed only on written approval: guidelines are quiet small birds, < 20 gallon aquarium, no mice/rats/reptiles