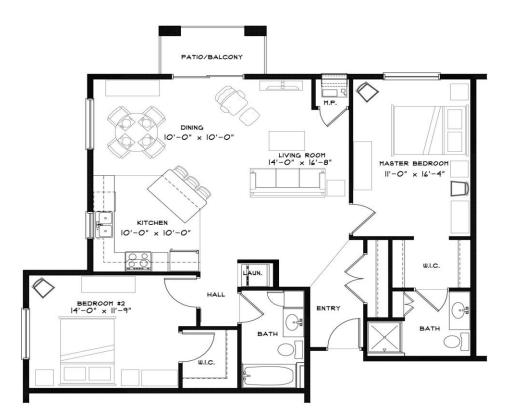

**Unit types** Rent/Mo. **Square Feet** Floor Plans A/A1/A2: 1 Bedroom / 1 Bathroom 762 \$1,500 Floor Plan A (Galley kitchen): 1BR / 1 Bathroom 762 \$1,475 Floor Plan B: 1 Bedroom + Den / 1 Bathroom \$1,575 852 Floor Plans C/C1/C2: 2 Bedroom / 1 Bathroom 1,057 \$1,700 Floor Plan C (Galley kitchen): 2 Bedroom / 1 Bath 1057 \$1,700 Floor Plan D: 2 Bedroom / 2 Bathroom \$1,700 1,057 Floor Plan E: 2 Bedroom / 2 Bathroom 1,203 \$1,875 Floor Plan F: 2 Bedroom / 2 Bathroom \$1,875 1,201 Floor Plan G: 3 Bedroom / 2 Bathroom 1,382 \$1,975 Floor Plan G1: 3 Bedroom / 2 Bathroom \$1,975 1,387 Floor Plan H: 3 Bedroom / 2 Bathroom \$1,975 1,352 Floor Plans J/J1: 1 Bedroom / 1 Bathroom \$1,700 1.048

UNIT "C.I" FLOOR PLAN
2 BED I BATH 1,051 S.F.

UNIT "E" FLOOR PLAN
2 BED 2 BATH 1,203 S.F.

UNIT "F" FLOOR PLAN
2 BED 2 BATH 1,201 S.F.

UNIT "H" FLOOR PLAN
3 BED 2 BATH 1,352 S.F.