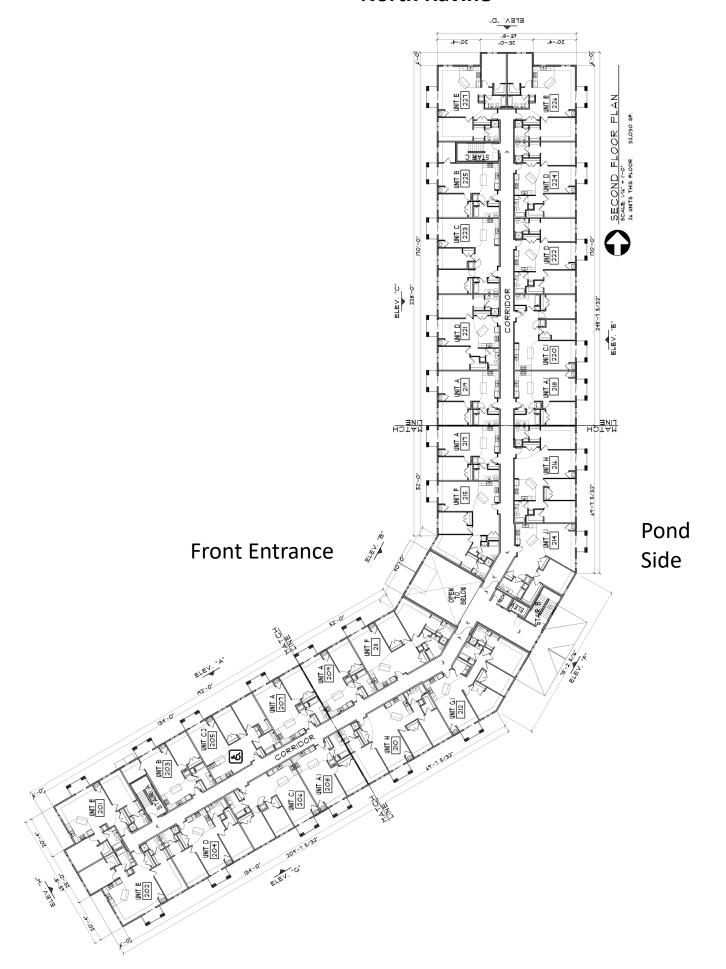

om / 2 Bathroom \$1,875 1,201 Floor Plan G: 3 Bedroom / 2 Bathroom 1,382 \$1,975 Floor Plan G1: 3 Bedroom / 2 Bathroom \$1,975 1,387 Floor Plan H: 3 Bedroom / 2 Bathroom \$1,975 1,352 Floor Plans J/J1: 1 Bedroom / 1 Bathroom \$1,700 1.048

Rent includes: Heat, water, trash, cable, internet, DirecTV/HBO/Cinemax/Showtime and underground parking stall









































UNIT "A" FLOOR PLAN
162 S.F.







UNIT "B" FLOOR PLAN
| BED | BATH w/ DEN 852 S.F.



UNIT "C" FLOOR PLAN
2 BED I BATH LOST 8.F.



UNIT "C.I" FLOOR PLAN
2 BED I BATH 1,051 S.F.









UNIT "E" FLOOR PLAN
2 BED 2 BATH 1,203 S.F.



UNIT "F" FLOOR PLAN
2 BED 2 BATH 1,201 S.F.







UNIT "H" FLOOR PLAN
3 BED 2 BATH 1,352 S.F.





# First Floor North Ravine



# **Second Floor**

### **North Ravine**



# **Third Floor**

### **North Ravine**



Pond Side

# **Underground Garage**

## **North Ravine**