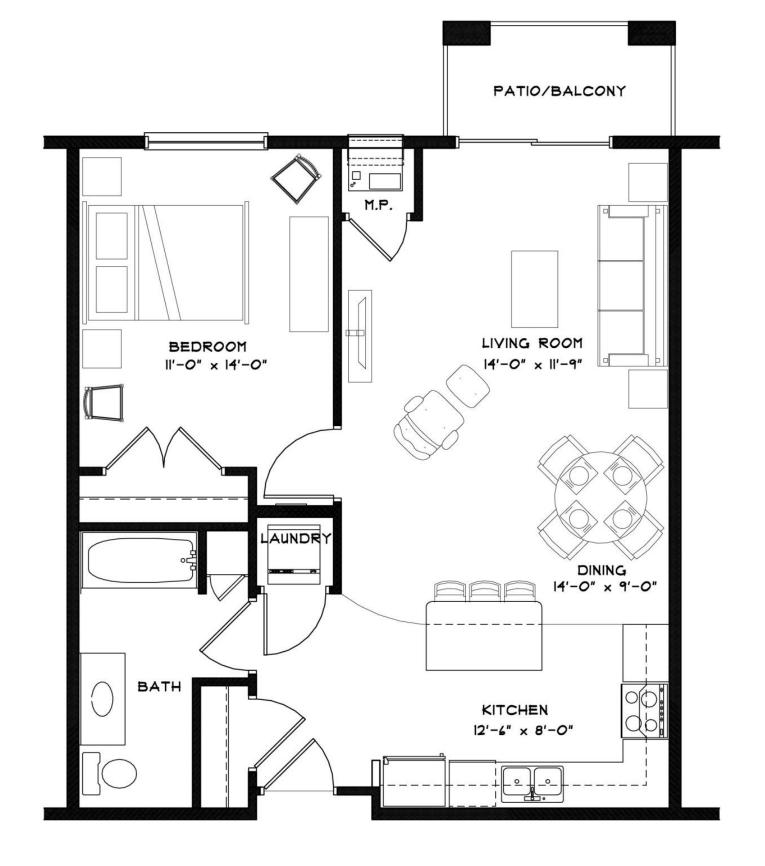

**Unit types** Rent/Mo. **Square Feet** Floor Plans A/A1/A2: 1 Bedroom / 1 Bathroom 762 \$1,500 Floor Plan A (Galley kitchen): 1BR / 1 Bathroom 762 \$1,475 Floor Plan B: 1 Bedroom + Den / 1 Bathroom \$1,575 852 Floor Plans C/C1/C2: 2 Bedroom / 1 Bathroom 1,057 \$1,700 Floor Plan C (Galley kitchen): 2 Bedroom / 1 Bath 1057 \$1,700 Floor Plan D: 2 Bedroom / 2 Bathroom \$1,700 1,057 Floor Plan E: 2 Bedroom / 2 Bathroom 1,203 \$1,875 Floor Plan F: 2 Bedroom / 2 Bathroom \$1,875 1,201 Floor Plan G: 3 Bedroom / 2 Bathroom 1,382 \$1,975 Floor Plan G1: 3 Bedroom / 2 Bathroom \$1,975 1,387 Floor Plan H: 3 Bedroom / 2 Bathroom \$1,975 1,352 Floor Plans J/J1: 1 Bedroom / 1 Bathroom \$1,700 1.048

Rent includes: Heat, water, trash, cable, internet, DirecTV/HBO/Cinemax/Showtime and underground parking stall

UNIT "A" FLOOR PLAN
162 S.F.

UNIT "B" FLOOR PLAN
| BED | BATH w/ DEN 852 S.F.

UNIT "C" FLOOR PLAN
2 BED I BATH LOST 8.F.