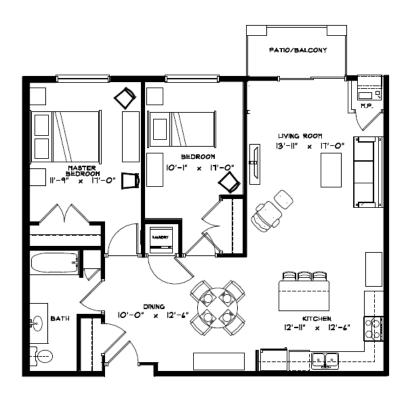

**Unit types** Rent/Mo. **Square Feet** Floor Plans A/A1/A2: 1 Bedroom / 1 Bathroom 762 \$1,500 Floor Plan A (Galley kitchen): 1BR / 1 Bathroom 762 \$1,475 Floor Plan B: 1 Bedroom + Den / 1 Bathroom \$1,575 852 Floor Plans C/C1/C2: 2 Bedroom / 1 Bathroom 1,057 \$1,700 Floor Plan C (Galley kitchen): 2 Bedroom / 1 Bath 1057 \$1,700 Floor Plan D: 2 Bedroom / 2 Bathroom \$1,700 1,057 Floor Plan E: 2 Bedroom / 2 Bathroom 1,203 \$1,875 Floor Plan F: 2 Bedroom / 2 Bathroom \$1,875 1,201 Floor Plan G: 3 Bedroom / 2 Bathroom 1,382 \$1,975 Floor Plan G1: 3 Bedroom / 2 Bathroom \$1,975 1,387 Floor Plan H: 3 Bedroom / 2 Bathroom \$1,975 1,352 Floor Plans J/J1: 1 Bedroom / 1 Bathroom \$1,700 1.048

Rent includes: Heat, water, trash, cable, internet, DirecTV/HBO/Cinemax/Showtime and underground parking stall

UNIT "A" FLOOR PLAN
162 S.F.

UNIT "B" FLOOR PLAN
| BED | BATH w/ DEN 852 S.F.

UNIT "C" FLOOR PLAN
2 BED I BATH LOST 8.F.