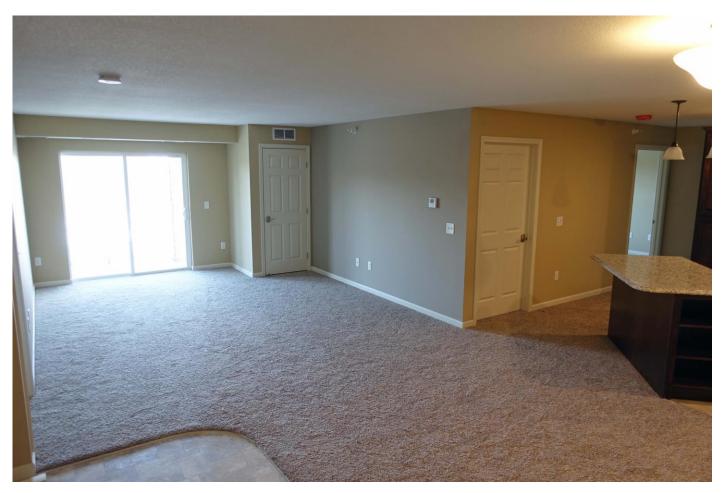

#### **Units**

- Central air conditioning
- Upscale kitchen cabinetry w/dimmable under cabinet lighting/granite counter tops/recessed kitchen lighting/breakfast bar with overhead pendant lighting/dishwasher/flat top cook stove
- In unit washer-dryer
- Balcony/patio
- Master bedroom with separate bath and walk-in closet options available (2 & 3 bedroom units)
- Bathroom: tub/shower combination, poured marble sink/counter top
- One year lease converting to monthly on renewal: One month security deposit
- Landlord pays: Heat, HD/DVR cable TV (>95 channels), high speed 250 mbs internet, water, trash
- Tenant pays: Electric, phone, upgrades to cable TV service
- Pet friendly: quiet small cats & dogs (size < 25 lbs; breed and size must be approved by landlord), two maximum of 2 cats or 1 dog 1 cat, \$400 pet cleaning fee; other pets allowed only on written approval: guidelines are quiet small birds, < 20 gallon aquarium, no mice/rats/reptiles