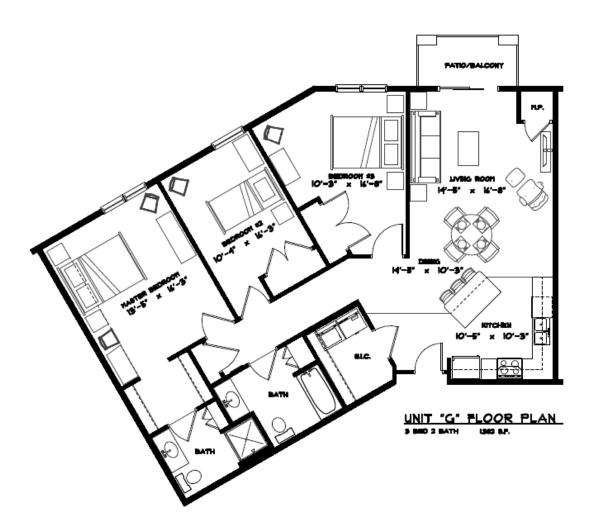

**Unit types** Rent/Mo. **Square Feet** Floor Plans A/A1/A2: 1 Bedroom / 1 Bathroom 762 \$1,500 Floor Plan A (Galley kitchen): 1BR / 1 Bathroom 762 \$1,475 Floor Plan B: 1 Bedroom + Den / 1 Bathroom \$1,575 852 Floor Plans C/C1/C2: 2 Bedroom / 1 Bathroom 1,057 \$1,700 Floor Plan C (Galley kitchen): 2 Bedroom / 1 Bath 1057 \$1,700 Floor Plan D: 2 Bedroom / 2 Bathroom \$1,700 1,057 Floor Plan E: 2 Bedroom / 2 Bathroom 1,203 \$1,875 Floor Plan F: 2 Bedroom / 2 Bathroom \$1,875 1,201 Floor Plan G: 3 Bedroom / 2 Bathroom 1,382 \$1,975 Floor Plan G1: 3 Bedroom / 2 Bathroom \$1,975 1,387 Floor Plan H: 3 Bedroom / 2 Bathroom \$1,975 1,352 Floor Plans J/J1: 1 Bedroom / 1 Bathroom \$1,700 1.048

Rent includes: Heat, water, trash, cable, internet, DirecTV/HBO/Cinemax/Showtime and underground parking stall

UNIT "A" FLOOR PLAN
162 S.F.

UNIT "B" FLOOR PLAN
| BED | BATH w/ DEN 852 S.F.

UNIT "C" FLOOR PLAN
2 BED I BATH LOST 8.F.