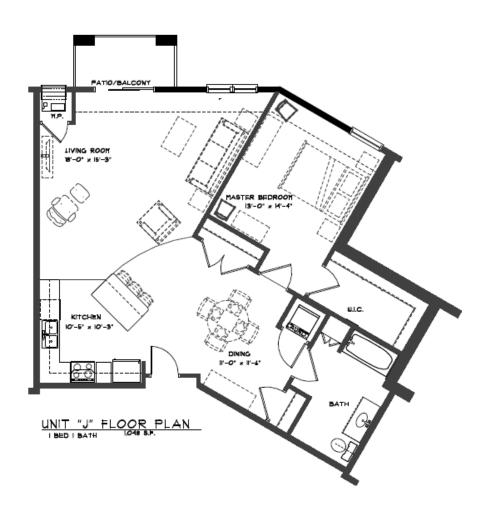

**Unit types** Rent/Mo. **Square Feet** Floor Plans A/A1/A2: 1 Bedroom / 1 Bathroom 762 \$1,500 Floor Plan A (Galley kitchen): 1BR / 1 Bathroom 762 \$1,475 Floor Plan B: 1 Bedroom + Den / 1 Bathroom \$1,575 852 Floor Plans C/C1/C2: 2 Bedroom / 1 Bathroom 1,057 \$1,700 Floor Plan C (Galley kitchen): 2 Bedroom / 1 Bath 1057 \$1,700 Floor Plan D: 2 Bedroom / 2 Bathroom \$1,700 1,057 Floor Plan E: 2 Bedroom / 2 Bathroom 1,203 \$1,875 Floor Plan F: 2 Bedroom / 2 Bathroom \$1,875 1,201 Floor Plan G: 3 Bedroom / 2 Bathroom 1,382 \$1,975 Floor Plan G1: 3 Bedroom / 2 Bathroom \$1,975 1,387 Floor Plan H: 3 Bedroom / 2 Bathroom \$1,975 1,352 Floor Plans J/J1: 1 Bedroom / 1 Bathroom \$1,700 1.048

Rent includes: Heat, water, trash, cable, internet, DirecTV/HBO/Cinemax/Showtime and underground parking stall

UNIT "A" FLOOR PLAN
162 S.F.

UNIT "B" FLOOR PLAN
| BED | BATH w/ DEN 852 S.F.

UNIT "C" FLOOR PLAN
2 BED I BATH LOST 8.F.