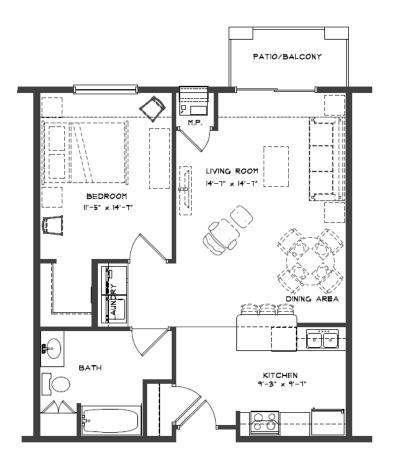

**Unit types** Rent/Mo. **Square Feet** Floor Plans A/A1/A2: 1 Bedroom / 1 Bathroom 762 \$1,500 Floor Plan A (Galley kitchen): 1BR / 1 Bathroom 762 \$1,475 Floor Plan B: 1 Bedroom + Den / 1 Bathroom \$1,575 852 Floor Plans C/C1/C2: 2 Bedroom / 1 Bathroom 1,057 \$1,700 Floor Plan C (Galley kitchen): 2 Bedroom / 1 Bath 1057 \$1,700 Floor Plan D: 2 Bedroom / 2 Bathroom \$1,700 1,057 Floor Plan E: 2 Bedroom / 2 Bathroom 1,203 \$1,875 Floor Plan F: 2 Bedroom / 2 Bathroom \$1,875 1,201 Floor Plan G: 3 Bedroom / 2 Bathroom 1,382 \$1,975 Floor Plan G1: 3 Bedroom / 2 Bathroom \$1,975 1,387 Floor Plan H: 3 Bedroom / 2 Bathroom \$1,975 1,352 Floor Plans J/J1: 1 Bedroom / 1 Bathroom \$1,700 1.048

Rent includes: Heat, water, trash, cable, internet, DirecTV/HBO/Cinemax/Showtime and underground parking stall

UNIT "A" FLOOR PLAN
162 S.F.

UNIT "B" FLOOR PLAN
| BED | BATH w/ DEN 852 S.F.

UNIT "C" FLOOR PLAN
2 BED I BATH LOST 8.F.