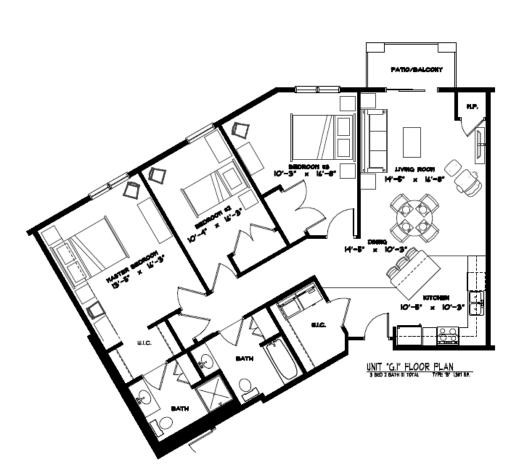

**Unit types** Rent/Mo. **Square Feet** Floor Plans A/A1/A2: 1 Bedroom / 1 Bathroom 762 \$1,500 Floor Plan A (Galley kitchen): 1BR / 1 Bathroom 762 \$1,475 Floor Plan B: 1 Bedroom + Den / 1 Bathroom \$1,575 852 Floor Plans C/C1/C2: 2 Bedroom / 1 Bathroom 1,057 \$1,700 Floor Plan C (Galley kitchen): 2 Bedroom / 1 Bath 1057 \$1,700 Floor Plan D: 2 Bedroom / 2 Bathroom \$1,700 1,057 Floor Plan E: 2 Bedroom / 2 Bathroom 1,203 \$1,875 Floor Plan F: 2 Bedroom / 2 Bathroom \$1,875 1,201 Floor Plan G: 3 Bedroom / 2 Bathroom 1,382 \$1,975 Floor Plan G1: 3 Bedroom / 2 Bathroom \$1,975 1,387 Floor Plan H: 3 Bedroom / 2 Bathroom \$1,975 1,352 Floor Plans J/J1: 1 Bedroom / 1 Bathroom \$1,700 1.048

Rent includes: Heat, water, trash, cable, internet, DirecTV/HBO/Cinemax/Showtime and underground parking stall

UNIT "A" FLOOR PLAN
162 S.F.

UNIT "B" FLOOR PLAN
| BED | BATH w/ DEN 852 S.F.

UNIT "C" FLOOR PLAN
2 BED I BATH LOST 8.F.