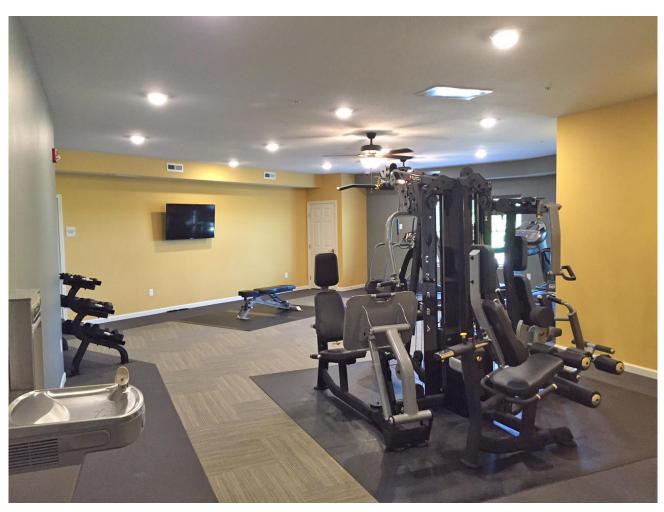

#### **Amenities**

- Pristine location in quiet neighborhood within walking distance of Madison Avenue businesses
- Surrounded on two sides by woods and four acre pond
- Scenic large back porch and picnic area leading to the pond/park/wooded hiking trails
- Large community room with kitchen/breakfast bar/lounge area/large screen TV
- Large modern fitness center complete with numerous equipment pieces and an entertainment system
- Underground heated parking garage (1 stall per unit), above ground parking lot for extra spaces
- Car wash station in underground garage
- Security building with locked entrance and common area cameras