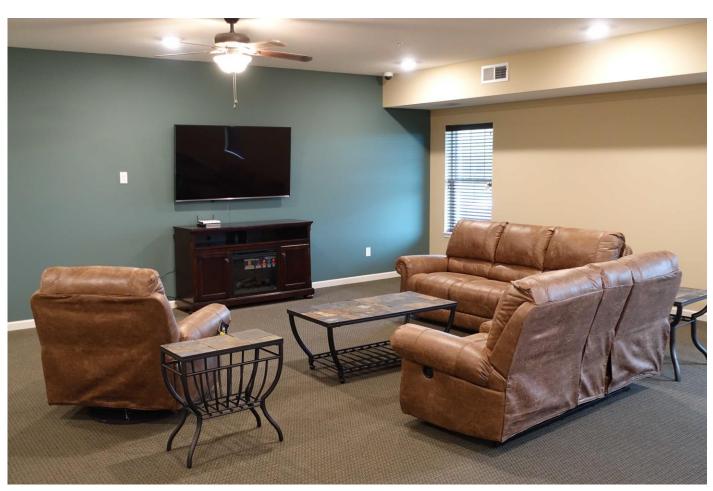

#### **Amenities**

- Pristine location in quiet neighborhood within walking distance of Madison Avenue businesses
- Surrounded on two sides by woods and four acre pond
- Scenic large back porch and picnic area leading to the pond/park/wooded hiking trails
- Large community room with kitchen/breakfast bar/lounge area/large screen TV
- Large modern fitness center complete with numerous equipment pieces and an entertainment system
- Underground heated parking garage (1 stall per unit), above ground parking lot for extra spaces
- Car wash station in underground garage
- Security building with locked entrance and common area cameras