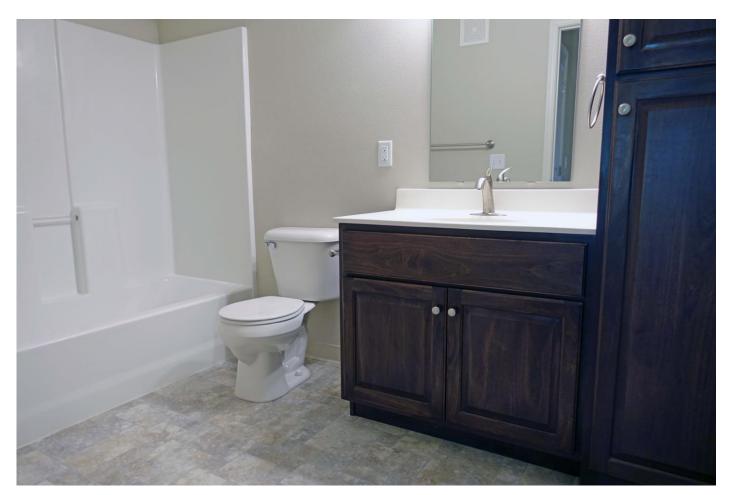

#### **Units**

- Central air conditioning
- Upscale kitchen cabinetry w/dimmable under cabinet lighting/granite counter tops/recessed kitchen lighting/breakfast bar with overhead pendant lighting/dishwasher/flat top cook stove
- In unit washer-dryer
- Balcony/patio
- Master bedroom with separate bath and walk-in closet options available (2 & 3 bedroom units)
- Bathroom: tub/shower combination, poured marble sink/counter top
- One year lease converting to monthly on renewal: One month security deposit
- Landlord pays: Heat, HD/DVR cable TV (>95 channels), high speed 250 mbs internet, water, trash
- Tenant pays: Electric, phone, upgrades to cable TV service
- Pet friendly: quiet small cats & dogs (size < 25 lbs; breed and size must be approved by landlord), two maximum of 2 cats or 1 dog 1 cat, \$400 pet cleaning fee; other pets allowed only on written approval: guidelines are quiet small birds, < 20 gallon aquarium, no mice/rats/reptiles