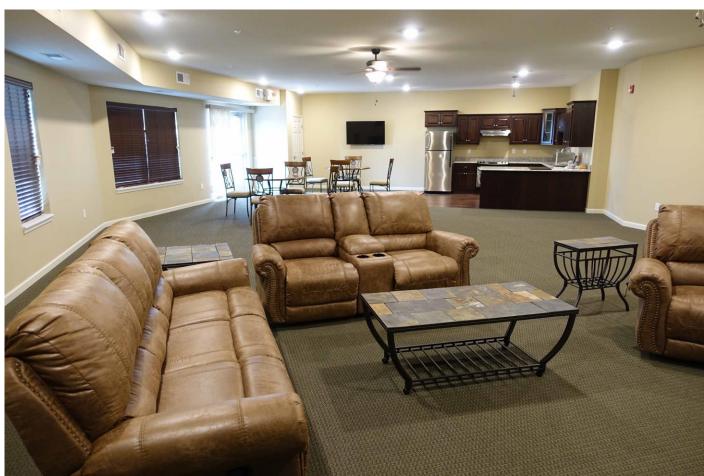

#### **Amenities**

- Pristine location in quiet neighborhood within walking distance of Madison Avenue businesses
- Surrounded on two sides by woods and four acre pond
- Scenic large back porch and picnic area leading to the pond/park/wooded hiking trails
- Large community room with kitchen/breakfast bar/lounge area/large screen TV
- Large modern fitness center complete with numerous equipment pieces and an entertainment system
- Underground heated parking garage (1 stall per unit), above ground parking lot for extra spaces
- Car wash station in underground garage
- Security building with locked entrance and common area cameras