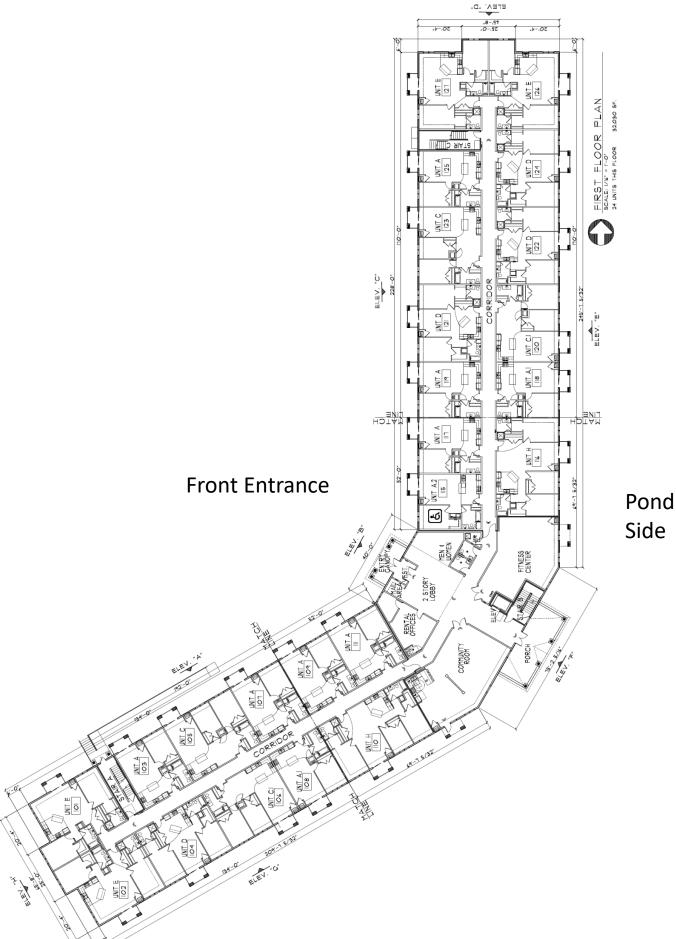

Bathroom 1,203 \$1,875 Floor Plan F: 2 Bedroom / 2 Bathroom \$1,875 1,201 Floor Plan G: 3 Bedroom / 2 Bathroom 1,382 \$1,975 Floor Plan G1: 3 Bedroom / 2 Bathroom \$1,975 1,387 Floor Plan H: 3 Bedroom / 2 Bathroom \$1,975 1,352 Floor Plans J/J1: 1 Bedroom / 1 Bathroom \$1,700 1.048

Rent includes: Heat, water, trash, cable, internet, DirecTV/HBO/Cinemax/Showtime and underground parking stall









































UNIT "A" FLOOR PLAN
162 S.F.







UNIT "B" FLOOR PLAN
| BED | BATH w/ DEN 852 S.F.



UNIT "C" FLOOR PLAN
2 BED I BATH LOST 8.F.



UNIT "C.I" FLOOR PLAN
2 BED I BATH 1,051 S.F.









UNIT "E" FLOOR PLAN
2 BED 2 BATH 1,203 S.F.



UNIT "F" FLOOR PLAN
2 BED 2 BATH 1,201 S.F.







UNIT "H" FLOOR PLAN
3 BED 2 BATH 1,352 S.F.





# First Floor North Ravine



# **Second Floor**

### **North Ravine**



# **Third Floor**

### **North Ravine**



Pond Side

# **Underground Garage**

## **North Ravine**