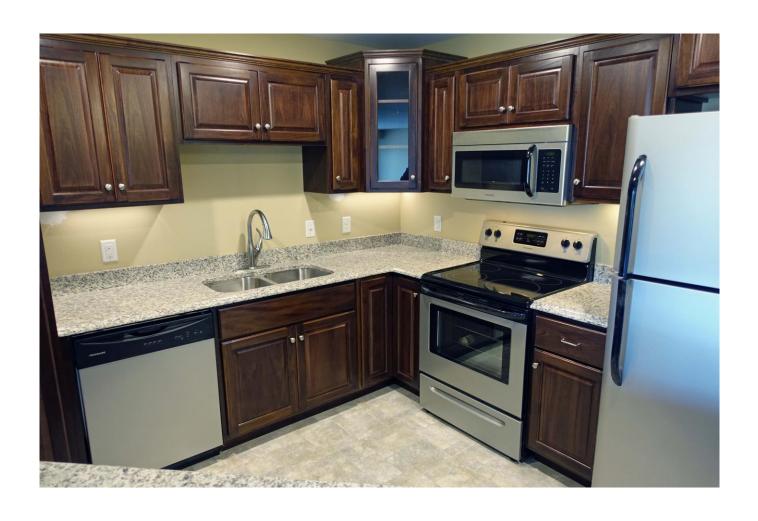

#### **Units**

- Central air conditioning
- Upscale kitchen cabinetry w/dimmable under cabinet lighting/granite counter tops/recessed kitchen lighting/breakfast bar with overhead pendant lighting/dishwasher/flat top cook stove
- In unit washer-dryer
- Balcony/patio
- Master bedroom with separate bath and walk-in closet options available (2 & 3 bedroom units)
- Bathroom: tub/shower combination, poured marble sink/counter top
- One year lease converting to monthly on renewal: One month security deposit
- Landlord pays: Heat, HD/DVR cable TV (>95 channels), high speed 250 mbs internet, water, trash
- Tenant pays: Electric, phone, upgrades to cable TV service
- Pet friendly: quiet small cats & dogs (size < 25 lbs; breed and size must be approved by landlord), two maximum of 2 cats or 1 dog 1 cat, \$400 pet cleaning fee; other pets allowed only on written approval: guidelines are quiet small birds, < 20 gallon aquarium, no mice/rats/reptiles