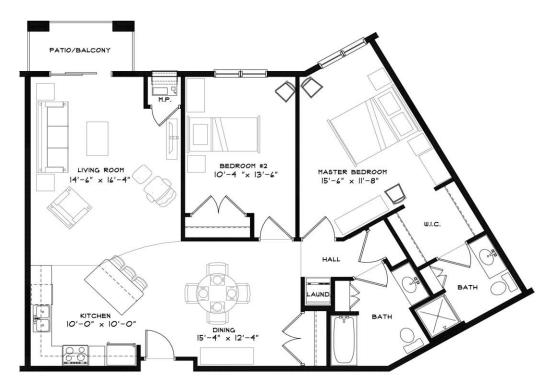

**Unit types** Rent/Mo. **Square Feet** Floor Plans A/A1/A2: 1 Bedroom / 1 Bathroom 762 \$1,500 Floor Plan A (Galley kitchen): 1BR / 1 Bathroom 762 \$1,475 Floor Plan B: 1 Bedroom + Den / 1 Bathroom \$1,575 852 Floor Plans C/C1/C2: 2 Bedroom / 1 Bathroom 1,057 \$1,700 Floor Plan C (Galley kitchen): 2 Bedroom / 1 Bath 1057 \$1,700 Floor Plan D: 2 Bedroom / 2 Bathroom \$1,700 1,057 Floor Plan E: 2 Bedroom / 2 Bathroom 1,203 \$1,875 Floor Plan F: 2 Bedroom / 2 Bathroom \$1,875 1,201 Floor Plan G: 3 Bedroom / 2 Bathroom 1,382 \$1,975 Floor Plan G1: 3 Bedroom / 2 Bathroom \$1,975 1,387 Floor Plan H: 3 Bedroom / 2 Bathroom \$1,975 1,352 Floor Plans J/J1: 1 Bedroom / 1 Bathroom \$1,700 1.048

UNIT "C.I" FLOOR PLAN
2 BED I BATH 1,051 S.F.

UNIT "E" FLOOR PLAN
2 BED 2 BATH 1,203 S.F.

UNIT "F" FLOOR PLAN
2 BED 2 BATH 1,201 S.F.

UNIT "H" FLOOR PLAN
3 BED 2 BATH 1,352 S.F.