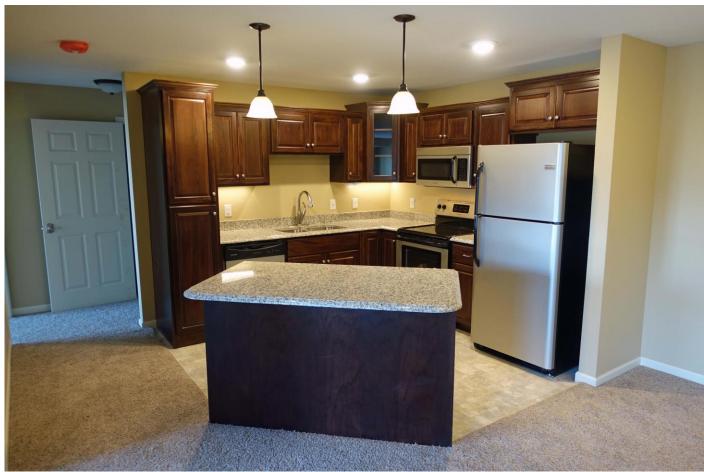

#### **Units**

- Central air conditioning
- Upscale kitchen cabinetry w/dimmable under cabinet lighting/granite counter tops/recessed kitchen lighting/breakfast bar with overhead pendant lighting/dishwasher/flat top cook stove
- In unit washer-dryer
- Balcony/patio
- Master bedroom with separate bath and walk-in closet options available (2 & 3 bedroom units)
- Bathroom: tub/shower combination, poured marble sink/counter top
- One year lease converting to monthly on renewal: One month security deposit
- Landlord pays: Heat, HD/DVR cable TV (>95 channels), high speed 250 mbs internet, water, trash
- Tenant pays: Electric, phone, upgrades to cable TV service
- Pet friendly: quiet small cats & dogs (size < 25 lbs; breed and size must be approved by landlord), two maximum of 2 cats or 1 dog 1 cat, \$400 pet cleaning fee; other pets allowed only on written approval: guidelines are quiet small birds, < 20 gallon aquarium, no mice/rats/reptiles