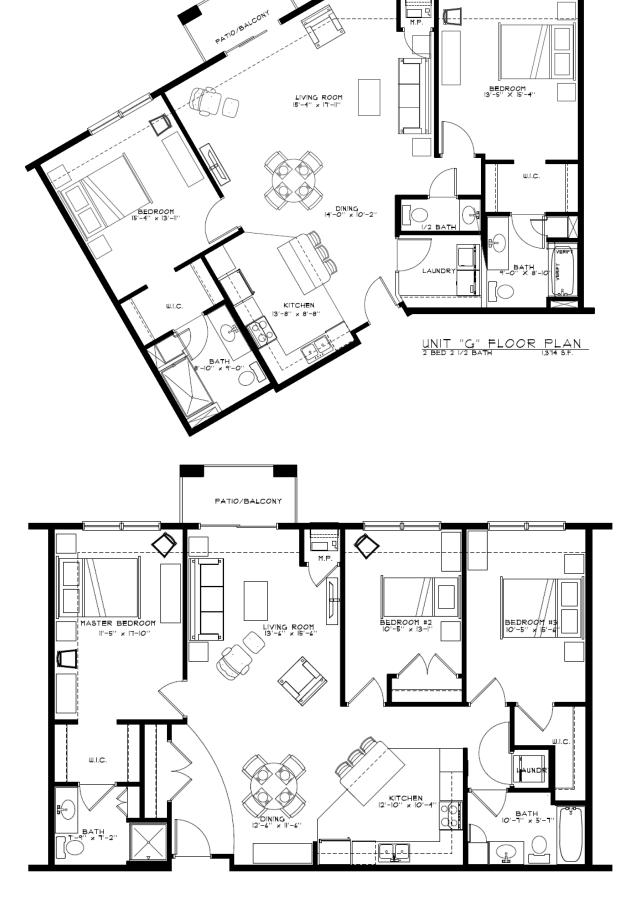

| Unit Tomos                                 | Dent/Menth | Square  |
|--------------------------------------------|------------|---------|
| Unit Types                                 | Rent/Month | footage |
| Floor Plan A: 1 Bedroom / 1 Bathroom       | \$1,575    | 762     |
| Floor Plan A1: 1 Bedroom / 1 Bathroom      | \$1,600    | 801     |
| Floor Plan B: 1 Bedroom + Den / 1 Bathroom | \$1,650    | 852     |
| Floor Plans J/J1: 1 Bedroom / 1 Bathroom   | \$1,775    | 1,048   |
| Floor Plans K: 1 Bedroom / 1 Bathroom      | \$1,350    | 600     |
|                                            |            |         |
| Floor Plan D: 2 Bedroom / 1 Bathroom       | \$1,775    | 1,056   |
| Floor Plan E: 2 Bedroom / 2 Bathroom       | \$1,950    | 1,200   |
| Floor Plan F: 2 Bedroom / 2 Bathroom       | \$1,950    | 1,290   |
| Floor Plan G: 2 Bedroom / 2.5 Bathroom     | \$2.050    | 1,374   |
|                                            |            |         |
| Floor Plan H: 3 Bedroom / 2 Bathroom       | \$2,050    | 1,352   |