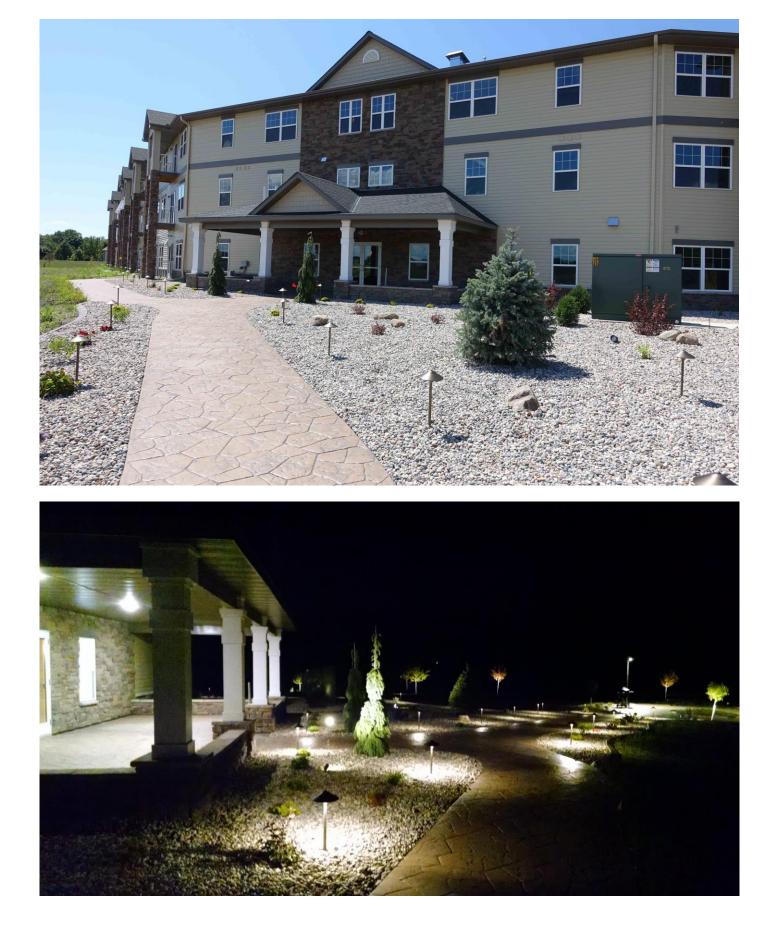

## Amenities

- Pristine location in quiet neighborhood within walking distance of Madison Avenue businesses
- Surrounded on two sides by woods and four acre pond
- Scenic large back porch and picnic area leading to the pond/park/wooded hiking trails
- Large community room with kitchen/breakfast bar/lounge area/large screen TV
- Large modern fitness center complete with numerous equipment pieces and an entertainment system
- Underground heated parking garage (1 stall per unit), above ground parking lot for extra spaces
- Car wash station in underground garage
- Security building with locked entrance and common area cameras

Rent includes: Heat, water, trash, HD TV cable (>95 stations), internet, and underground parking stall. Phase I pictures below are representative of Phase II appearance