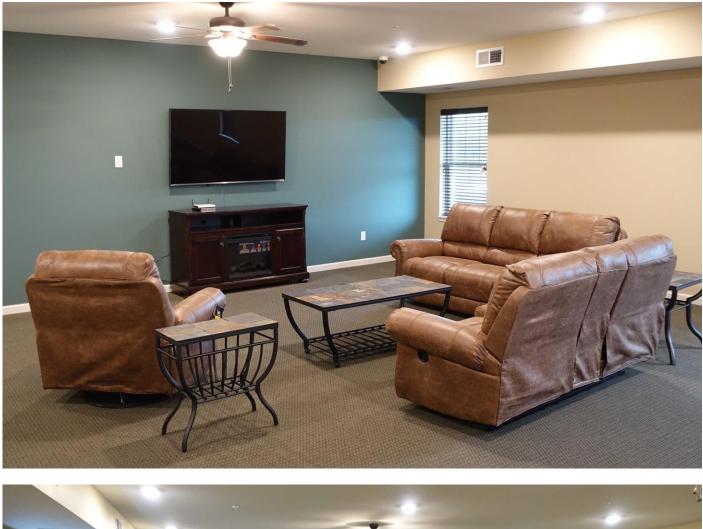

## Amenities

- Pristine location in quiet neighborhood within walking distance of Madison Avenue businesses
- Surrounded on two sides by woods and four acre pond
- Scenic large back porch and picnic area leading to the pond/park/wooded hiking trails
- Large community room with kitchen/breakfast bar/lounge area/large screen TV
- Large modern fitness center complete with numerous equipment pieces and an entertainment system
- Underground heated parking garage (1 stall per unit), above ground parking lot for extra spaces
- Car wash station in underground garage
- Security building with locked entrance and common area cameras

Rent includes: Heat, water, trash, HD TV cable (>95 stations), internet, and underground parking stall. Phase I pictures below are representative of Phase II appearance