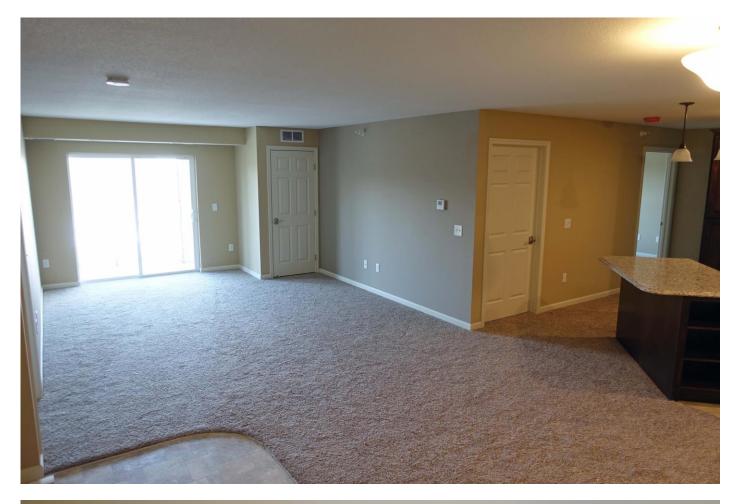

## Amenities

- Pristine location in quiet neighborhood within walking distance of Madison Avenue businesses
- Surrounded on two sides by woods and four acre pond
- Scenic large back porch and picnic area leading to the pond/park/wooded hiking trails
- Large community room with kitchen/breakfast bar/lounge area/large screen TV
- Large modern fitness center complete with numerous equipment pieces and an entertainment system
- Underground heated parking garage (1 stall per unit), above ground parking lot for extra spaces
- Car wash station in underground garage
- Security building with locked entrance and common area cameras

## Units

- Central air conditioning
- Upscale kitchen cabinetry w/dimmable under cabinet lighting/granite counter tops/recessed kitchen lighting/breakfast bar with overhead pendant lighting/dishwasher/flat top cook stove
- In unit washer-dryer
- Balcony/patio
- Master bedroom with separate bath and walk-in closet options available (2 & 3 bedroom units)
- Bathroom: tub/shower combination, poured marble sink/counter top
- One year lease converting to monthly on renewal: One month security deposit
- Landlord pays: Heat, extended high definition cable TV (>95 channels; DVR included), high speed internet, water, trash
- Tenant pays: Electric, phone, premium movie upgrades to cable TV service
- Pet friendly: quiet small cats & dogs (size < 25 lbs; breed and size must be approved by landlord), two maximum of 2 cats or 1 dog 1 cat, \$400 pet cleaning fee; other pets allowed only on written approval: guidelines are quiet small birds, < 15 gallon aquarium, no mice/rats/reptiles

Rent includes: Heat, water, trash, HD TV cable (>95 stations), internet, and underground parking stall. Phase I pictures below are representative of Phase II appearance