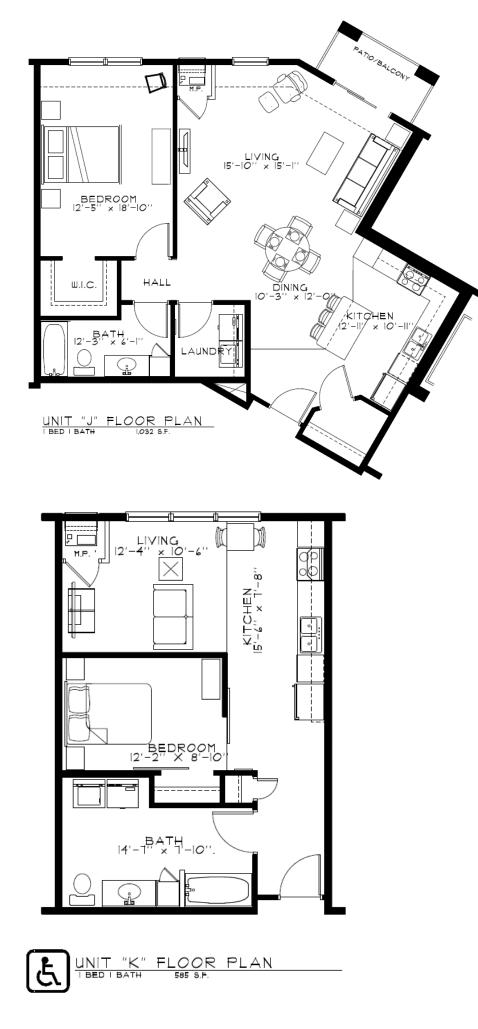

| Unit Tomos                                 | Dent/Menth | Square  |
|--------------------------------------------|------------|---------|
| Unit Types                                 | Rent/Month | footage |
| Floor Plan A: 1 Bedroom / 1 Bathroom       | \$1,575    | 762     |
| Floor Plan A1: 1 Bedroom / 1 Bathroom      | \$1,600    | 801     |
| Floor Plan B: 1 Bedroom + Den / 1 Bathroom | \$1,650    | 852     |
| Floor Plans J/J1: 1 Bedroom / 1 Bathroom   | \$1,775    | 1,048   |
| Floor Plans K: 1 Bedroom / 1 Bathroom      | \$1,350    | 600     |
|                                            |            |         |
| Floor Plan D: 2 Bedroom / 1 Bathroom       | \$1,775    | 1,056   |
| Floor Plan E: 2 Bedroom / 2 Bathroom       | \$1,950    | 1,200   |
| Floor Plan F: 2 Bedroom / 2 Bathroom       | \$1,950    | 1,290   |
| Floor Plan G: 2 Bedroom / 2.5 Bathroom     | \$2.050    | 1,374   |
|                                            |            |         |
| Floor Plan H: 3 Bedroom / 2 Bathroom       | \$2,050    | 1,352   |

## Phase II Unit Schematics:

| UNIT | "A.I" FLOOR PLAN                                 |  |
|------|--------------------------------------------------|--|
|      | I/4" = I'-0" TYPE "B" 80  S.F.<br>BATH (9) TOTAL |  |