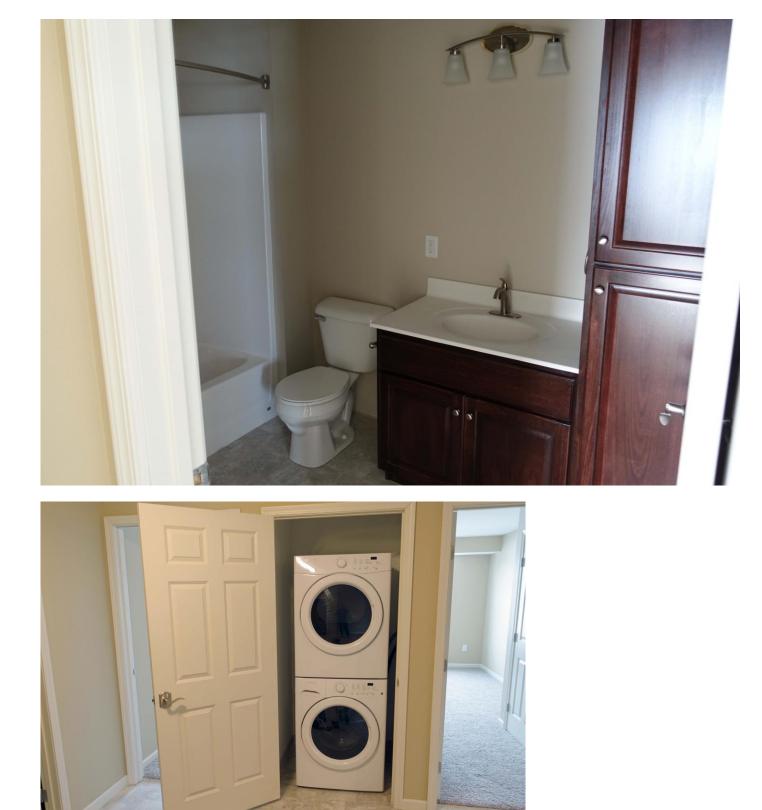

## Units

- Central air conditioning
- Upscale kitchen cabinetry w/dimmable under cabinet lighting/granite counter tops/recessed kitchen lighting/breakfast bar with overhead pendant lighting/dishwasher/flat top cook stove
- In unit washer-dryer
- Balcony/patio
- Master bedroom with separate bath and walk-in closet options available (2 & 3 bedroom units)
- Bathroom: tub/shower combination, poured marble sink/counter top
- One year lease converting to monthly on renewal: One month security deposit
- Landlord pays: Heat, extended high definition cable TV (>95 channels; DVR included), high speed internet, water, trash
- Tenant pays: Electric, phone, premium movie upgrades to cable TV service
- Pet friendly: quiet small cats & dogs (size < 25 lbs; breed and size must be approved by landlord), two maximum of 2 cats or 1 dog 1 cat, \$400 pet cleaning fee; other pets allowed only on written approval: guidelines are quiet small birds, < 15 gallon aquarium, no mice/rats/reptiles

Rent includes: Heat, water, trash, HD TV cable (>95 stations), internet, and underground parking stall. Phase I pictures below are representative of Phase II appearance