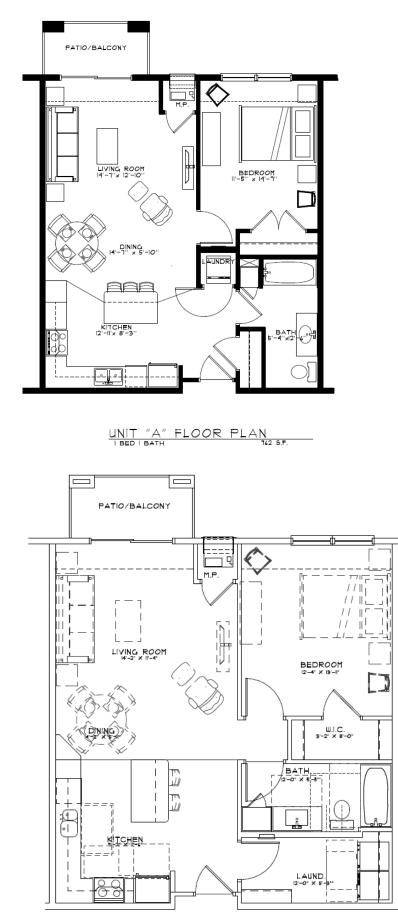

| Unit Tomos                                 | Dent/Menth | Square  |
|--------------------------------------------|------------|---------|
| Unit Types                                 | Rent/Month | footage |
| Floor Plan A: 1 Bedroom / 1 Bathroom       | \$1,575    | 762     |
| Floor Plan A1: 1 Bedroom / 1 Bathroom      | \$1,600    | 801     |
| Floor Plan B: 1 Bedroom + Den / 1 Bathroom | \$1,650    | 852     |
| Floor Plans J/J1: 1 Bedroom / 1 Bathroom   | \$1,775    | 1,048   |
| Floor Plans K: 1 Bedroom / 1 Bathroom      | \$1,350    | 600     |
|                                            |            |         |
| Floor Plan D: 2 Bedroom / 1 Bathroom       | \$1,775    | 1,056   |
| Floor Plan E: 2 Bedroom / 2 Bathroom       | \$1,950    | 1,200   |
| Floor Plan F: 2 Bedroom / 2 Bathroom       | \$1,950    | 1,290   |
| Floor Plan G: 2 Bedroom / 2.5 Bathroom     | \$2.050    | 1,374   |
|                                            |            |         |
| Floor Plan H: 3 Bedroom / 2 Bathroom       | \$2,050    | 1,352   |

## Phase II Unit Schematics:

| UNIT | "A.I" FLOOR PLAN                                 |  |
|------|--------------------------------------------------|--|
|      | I/4" = I'-0" TYPE "B" 80  S.F.<br>BATH (9) TOTAL |  |