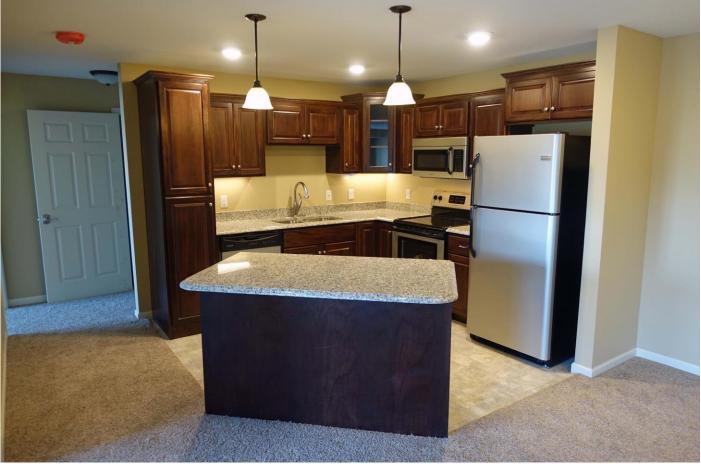

## Units

- Central air conditioning
- Upscale kitchen cabinetry w/dimmable under cabinet lighting/granite counter tops/recessed kitchen lighting/breakfast bar with overhead pendant lighting/dishwasher/flat top cook stove
- In unit washer-dryer
- Balcony/patio
- Master bedroom with separate bath and walk-in closet options available (2 & 3 bedroom units)
- Bathroom: tub/shower combination, poured marble sink/counter top
- One year lease converting to monthly on renewal: One month security deposit
- Landlord pays: Heat, extended high definition cable TV (>95 channels; DVR included), high speed internet, water, trash
- Tenant pays: Electric, phone, premium movie upgrades to cable TV service
- Pet friendly: quiet small cats & dogs (size < 25 lbs; breed and size must be approved by landlord), two maximum of 2 cats or 1 dog 1 cat, \$400 pet cleaning fee; other pets allowed only on written approval: guidelines are quiet small birds, < 15 gallon aquarium, no mice/rats/reptiles

Rent includes: Heat, water, trash, HD TV cable (>95 stations), internet, and underground parking stall. Phase I pictures below are representative of Phase II appearance