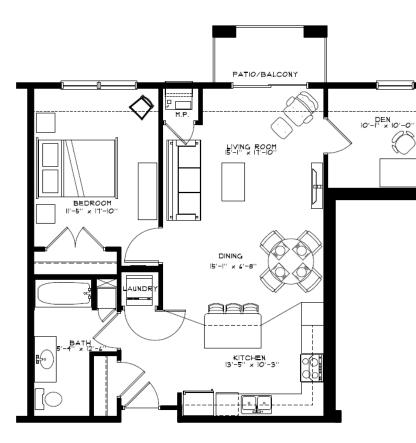

| Unit Tomos                                 | Dent/Menth | Square  |
|--------------------------------------------|------------|---------|
| Unit Types                                 | Rent/Month | footage |
| Floor Plan A: 1 Bedroom / 1 Bathroom       | \$1,575    | 762     |
| Floor Plan A1: 1 Bedroom / 1 Bathroom      | \$1,600    | 801     |
| Floor Plan B: 1 Bedroom + Den / 1 Bathroom | \$1,650    | 852     |
| Floor Plans J/J1: 1 Bedroom / 1 Bathroom   | \$1,775    | 1,048   |
| Floor Plans K: 1 Bedroom / 1 Bathroom      | \$1,350    | 600     |
|                                            |            |         |
| Floor Plan D: 2 Bedroom / 1 Bathroom       | \$1,775    | 1,056   |
| Floor Plan E: 2 Bedroom / 2 Bathroom       | \$1,950    | 1,200   |
| Floor Plan F: 2 Bedroom / 2 Bathroom       | \$1,950    | 1,290   |
| Floor Plan G: 2 Bedroom / 2.5 Bathroom     | \$2.050    | 1,374   |
|                                            |            |         |
| Floor Plan H: 3 Bedroom / 2 Bathroom       | \$2,050    | 1,352   |

## Phase II Unit Schematics:

| UNIT | "A.I" FLOOR PLAN                                 |  |
|------|--------------------------------------------------|--|
|      | I/4" = I'-0" TYPE "B" 80  S.F.<br>BATH (9) TOTAL |  |