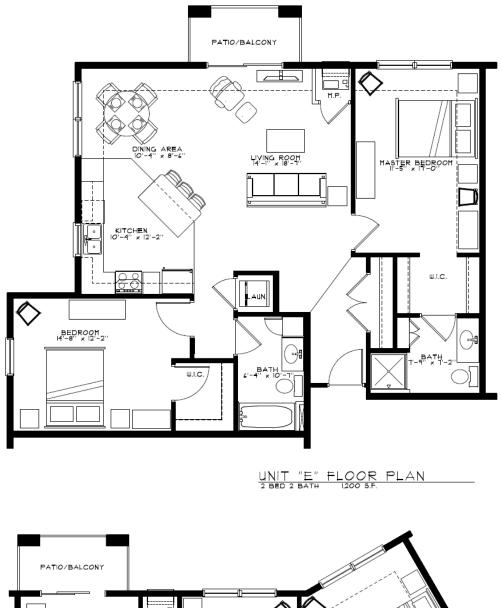

| Unit Tomos                                 | Dent/Menth | Square  |
|--------------------------------------------|------------|---------|
| Unit Types                                 | Rent/Month | footage |
| Floor Plan A: 1 Bedroom / 1 Bathroom       | \$1,575    | 762     |
| Floor Plan A1: 1 Bedroom / 1 Bathroom      | \$1,600    | 801     |
| Floor Plan B: 1 Bedroom + Den / 1 Bathroom | \$1,650    | 852     |
| Floor Plans J/J1: 1 Bedroom / 1 Bathroom   | \$1,775    | 1,048   |
| Floor Plans K: 1 Bedroom / 1 Bathroom      | \$1,350    | 600     |
|                                            |            |         |
| Floor Plan D: 2 Bedroom / 1 Bathroom       | \$1,775    | 1,056   |
| Floor Plan E: 2 Bedroom / 2 Bathroom       | \$1,950    | 1,200   |
| Floor Plan F: 2 Bedroom / 2 Bathroom       | \$1,950    | 1,290   |
| Floor Plan G: 2 Bedroom / 2.5 Bathroom     | \$2.050    | 1,374   |
|                                            |            |         |
| Floor Plan H: 3 Bedroom / 2 Bathroom       | \$2,050    | 1,352   |

## Phase II Unit Schematics:

| UNIT | "A.I" FLOOR PLAN                                 |  |
|------|--------------------------------------------------|--|
|      | I/4" = I'-0" TYPE "B" 80  S.F.<br>BATH (9) TOTAL |  |