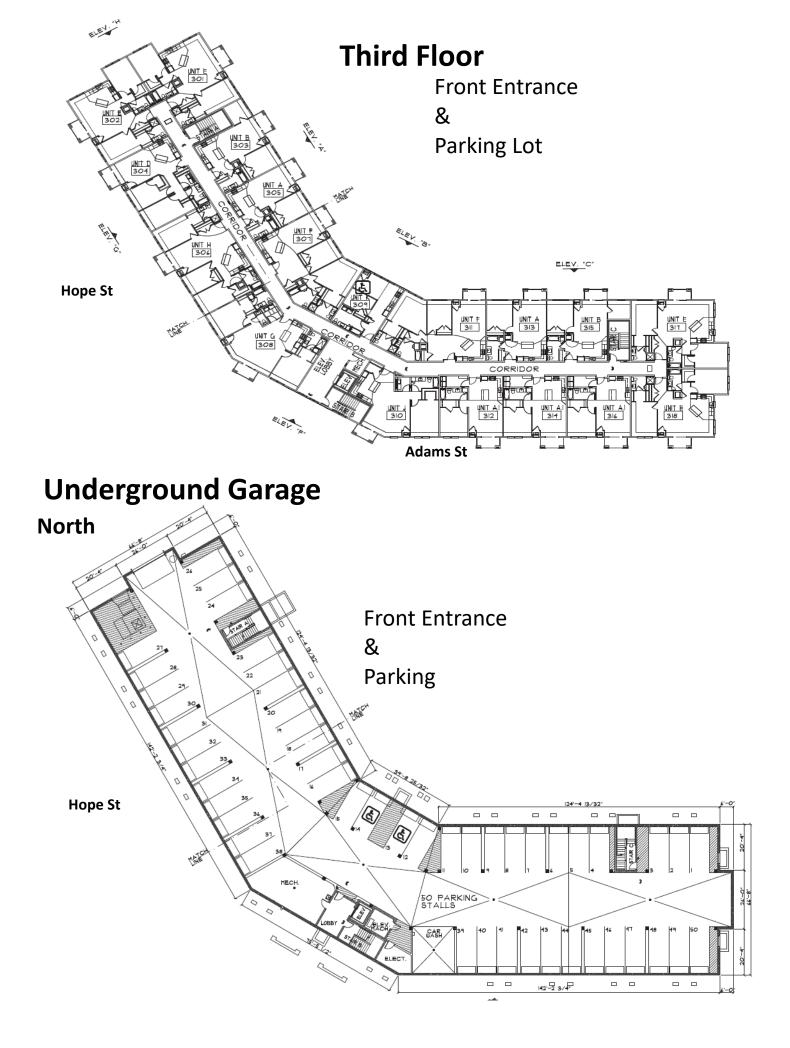

## Amenities

- Pristine location in quiet neighborhood within walking distance of Madison Avenue businesses
- Surrounded on two sides by woods and four acre pond
- Scenic large back porch and picnic area leading to the pond/park/wooded hiking trails
- Large community room with kitchen/breakfast bar/lounge area/large screen TV
- Large modern fitness center complete with numerous equipment pieces and an entertainment system
- Underground heated parking garage (1 stall per unit), above ground parking lot for extra spaces
- Car wash station in underground garage
- Security building with locked entrance and common area cameras

## Phase II Unit Schematics:

| UNIT | "A.I" FLOOR PLAN                                 |  |
|------|--------------------------------------------------|--|
|      | I/4" = I'-0" TYPE "B" 80  S.F.<br>BATH (9) TOTAL |  |