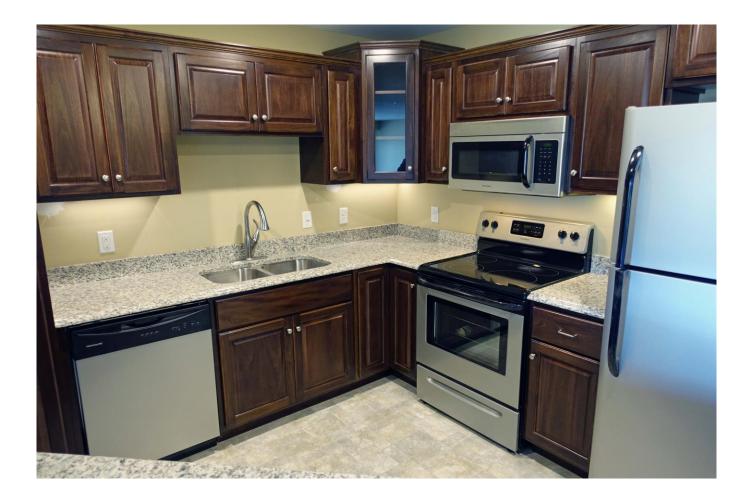

## Units

- Central air conditioning
- Upscale kitchen cabinetry w/dimmable under cabinet lighting/granite counter tops/recessed kitchen lighting/breakfast bar with overhead pendant lighting/dishwasher/flat top cook stove
- In unit washer-dryer
- Balcony/patio
- Master bedroom with separate bath and walk-in closet options available (2 & 3 bedroom units)
- Bathroom: tub/shower combination, poured marble sink/counter top
- One year lease converting to monthly on renewal: One month security deposit
- Landlord pays: Heat, extended high definition cable TV (>95 channels; DVR included), high speed internet, water, trash
- Tenant pays: Electric, phone, premium movie upgrades to cable TV service
- Pet friendly: quiet small cats & dogs (size < 25 lbs; breed and size must be approved by landlord), two maximum of 2 cats or 1 dog 1 cat, \$400 pet cleaning fee; other pets allowed only on written approval: guidelines are quiet small birds, < 15 gallon aquarium, no mice/rats/reptiles

Rent includes: Heat, water, trash, HD TV cable (>95 stations), internet, and underground parking stall. Phase I pictures below are representative of Phase II appearance