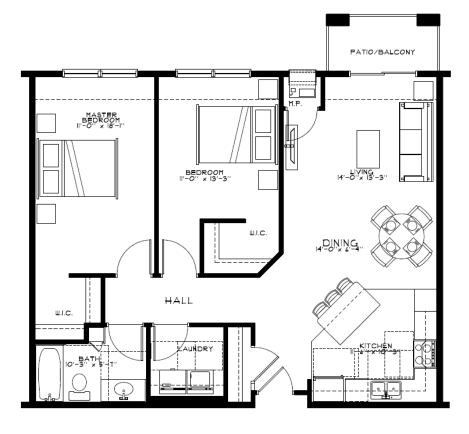

| Unit Tomos                                 | Dent/Menth | Square  |
|--------------------------------------------|------------|---------|
| Unit Types                                 | Rent/Month | footage |
| Floor Plan A: 1 Bedroom / 1 Bathroom       | \$1,575    | 762     |
| Floor Plan A1: 1 Bedroom / 1 Bathroom      | \$1,600    | 801     |
| Floor Plan B: 1 Bedroom + Den / 1 Bathroom | \$1,650    | 852     |
| Floor Plans J/J1: 1 Bedroom / 1 Bathroom   | \$1,775    | 1,048   |
| Floor Plans K: 1 Bedroom / 1 Bathroom      | \$1,350    | 600     |
|                                            |            |         |
| Floor Plan D: 2 Bedroom / 1 Bathroom       | \$1,775    | 1,056   |
| Floor Plan E: 2 Bedroom / 2 Bathroom       | \$1,950    | 1,200   |
| Floor Plan F: 2 Bedroom / 2 Bathroom       | \$1,950    | 1,290   |
| Floor Plan G: 2 Bedroom / 2.5 Bathroom     | \$2.050    | 1,374   |
|                                            |            |         |
| Floor Plan H: 3 Bedroom / 2 Bathroom       | \$2,050    | 1,352   |

## Phase II Unit Schematics:

| UNIT | "A.I" FLOOR PLAN                                 |  |
|------|--------------------------------------------------|--|
|      | I/4" = I'-0" TYPE "B" 80  S.F.<br>BATH (9) TOTAL |  |