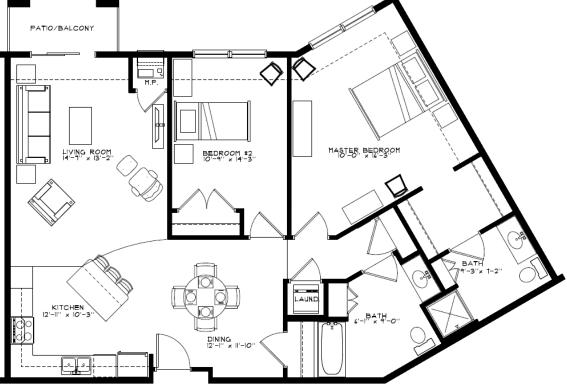

| Unit Tomos                                 | Dent/Menth | Square  |
|--------------------------------------------|------------|---------|
| Unit Types                                 | Rent/Month | footage |
| Floor Plan A: 1 Bedroom / 1 Bathroom       | \$1,575    | 762     |
| Floor Plan A1: 1 Bedroom / 1 Bathroom      | \$1,600    | 801     |
| Floor Plan B: 1 Bedroom + Den / 1 Bathroom | \$1,650    | 852     |
| Floor Plans J/J1: 1 Bedroom / 1 Bathroom   | \$1,775    | 1,048   |
| Floor Plans K: 1 Bedroom / 1 Bathroom      | \$1,350    | 600     |
|                                            |            |         |
| Floor Plan D: 2 Bedroom / 1 Bathroom       | \$1,775    | 1,056   |
| Floor Plan E: 2 Bedroom / 2 Bathroom       | \$1,950    | 1,200   |
| Floor Plan F: 2 Bedroom / 2 Bathroom       | \$1,950    | 1,290   |
| Floor Plan G: 2 Bedroom / 2.5 Bathroom     | \$2.050    | 1,374   |
|                                            |            |         |
| Floor Plan H: 3 Bedroom / 2 Bathroom       | \$2,050    | 1,352   |

UNIT "D" FLOOR PLAN 2 BED | BATH 1,054 S.F.

UNIT "F" FLOOR PLAN 2 BED 2 BATH 1,290 S.F.

<u>М.</u>Р.

£--