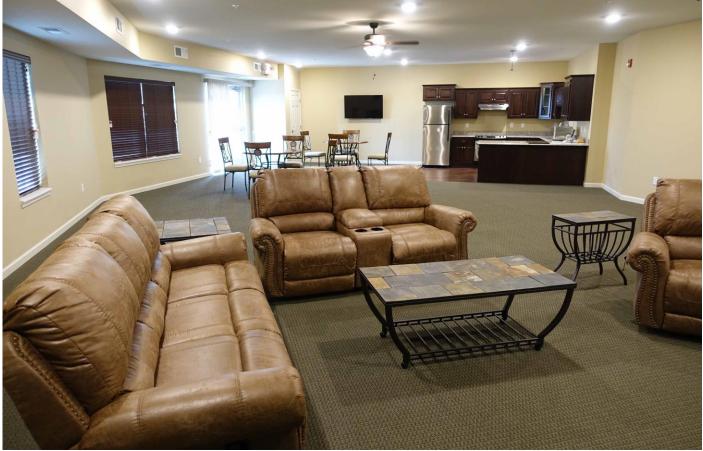

## Amenities

- Pristine location in quiet neighborhood within walking distance of Madison Avenue businesses
- Surrounded on two sides by woods and four acre pond
- Scenic large back porch and picnic area leading to the pond/park/wooded hiking trails
- Large community room with kitchen/breakfast bar/lounge area/large screen TV
- Large modern fitness center complete with numerous equipment pieces and an entertainment system
- Underground heated parking garage (1 stall per unit), above ground parking lot for extra spaces
- Car wash station in underground garage
- Security building with locked entrance and common area cameras

Rent includes: Heat, water, trash, HD TV cable (>95 stations), internet, and underground parking stall. Phase I pictures below are representative of Phase II appearance