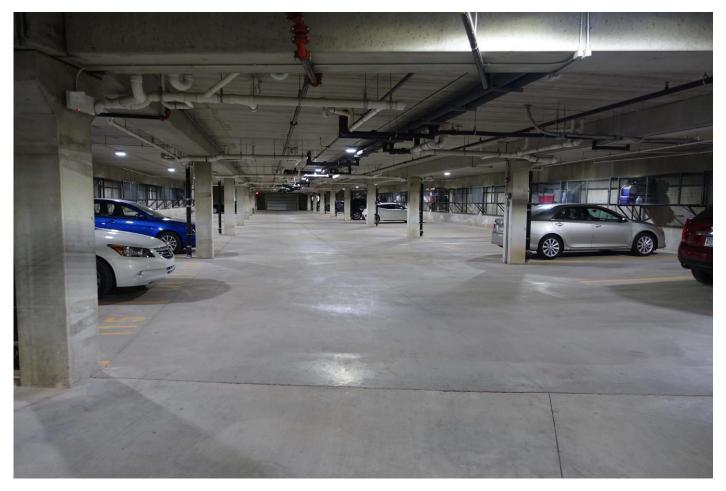

## Amenities

- Pristine location in quiet neighborhood within walking distance of Madison Avenue businesses
- Surrounded on two sides by woods and four acre pond
- Scenic large back porch and picnic area leading to the pond/park/wooded hiking trails
- Large community room with kitchen/breakfast bar/lounge area/large screen TV
- Large modern fitness center complete with numerous equipment pieces and an entertainment system
- Underground heated parking garage (1 stall per unit), above ground parking lot for extra spaces
- Car wash station in underground garage
- Security building with locked entrance and common area cameras

Rent includes: Heat, water, trash, HD TV cable (>95 stations), internet, and underground parking stall. Phase I pictures below are representative of Phase II appearance