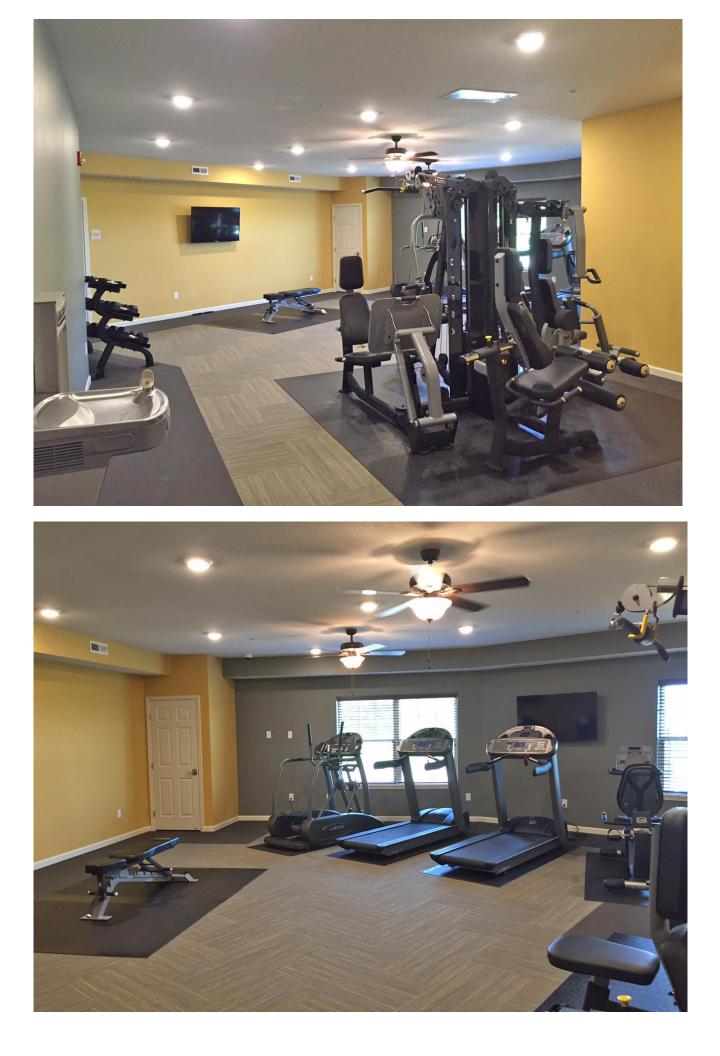

## Amenities

- Pristine location in quiet neighborhood within walking distance of Madison Avenue businesses
- Surrounded on two sides by woods and four acre pond
- Scenic large back porch and picnic area leading to the pond/park/wooded hiking trails
- Large community room with kitchen/breakfast bar/lounge area/large screen TV
- Large modern fitness center complete with numerous equipment pieces and an entertainment system
- Underground heated parking garage (1 stall per unit), above ground parking lot for extra spaces
- Car wash station in underground garage
- Security building with locked entrance and common area cameras

Rent includes: Heat, water, trash, HD TV cable (>95 stations), internet, and underground parking stall. Phase I pictures below are representative of Phase II appearance