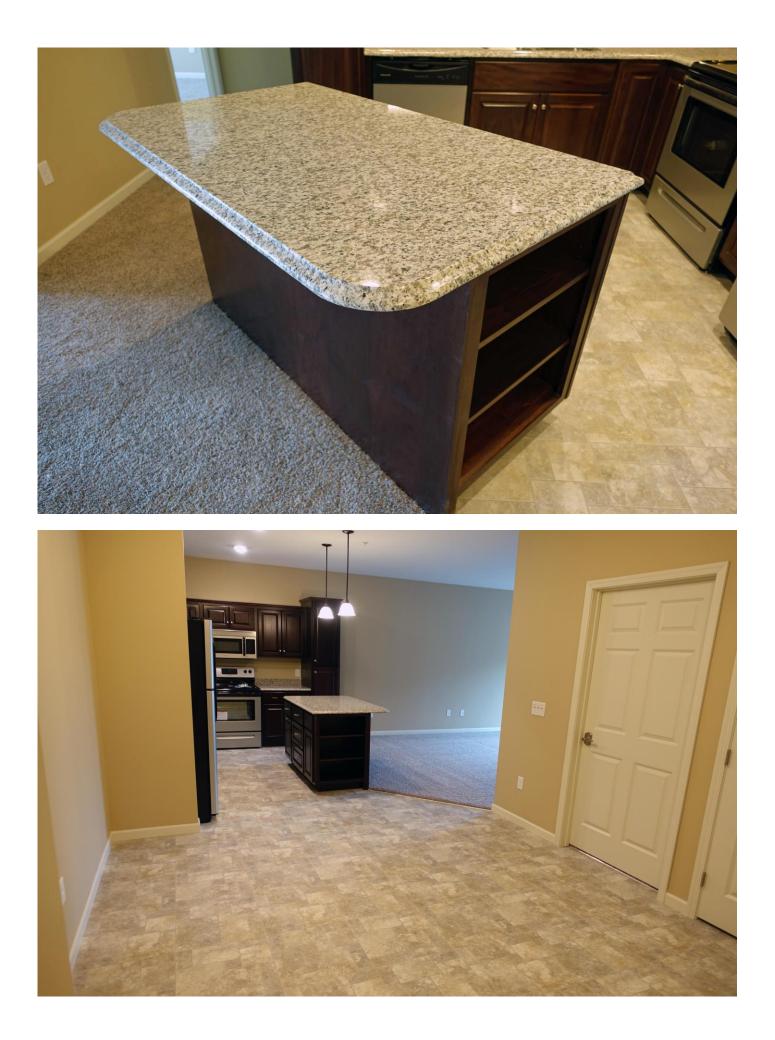

## Units

- Central air conditioning
- Upscale kitchen cabinetry w/dimmable under cabinet lighting/granite counter tops/recessed kitchen lighting/breakfast bar with overhead pendant lighting/dishwasher/flat top cook stove
- In unit washer-dryer
- Balcony/patio
- Master bedroom with separate bath and walk-in closet options available (2 & 3 bedroom units)
- Bathroom: tub/shower combination, poured marble sink/counter top
- One year lease converting to monthly on renewal: One month security deposit
- Landlord pays: Heat, extended high definition cable TV (>95 channels; DVR included), high speed internet, water, trash
- Tenant pays: Electric, phone, premium movie upgrades to cable TV service
- Pet friendly: quiet small cats & dogs (size < 25 lbs; breed and size must be approved by landlord), two maximum of 2 cats or 1 dog 1 cat, \$400 pet cleaning fee; other pets allowed only on written approval: guidelines are quiet small birds, < 15 gallon aquarium, no mice/rats/reptiles

Rent includes: Heat, water, trash, HD TV cable (>95 stations), internet, and underground parking stall. Phase I pictures below are representative of Phase II appearance