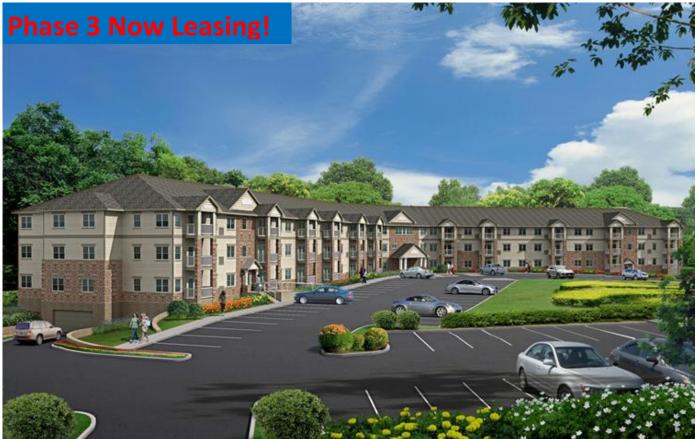

## Amenities

- Pristine location in quiet neighborhood within walking distance of Madison Avenue businesses
- Surrounded on two sides by woods and four acre pond
- Scenic large back porch and picnic area leading to the pond/park/wooded hiking trails
- Large community room with kitchen/breakfast bar/lounge area/large screen TV
- Large modern fitness center complete with numerous equipment pieces and an entertainment system
- Underground heated parking garage (1 stall per unit), above ground parking lot for extra spaces
- Car wash station in underground garage
- Security building with locked entrance and common area cameras

Rent includes: Heat, water, trash, HD TV cable (>95 stations), internet, and underground parking stall. Phase I pictures below are representative of Phase II appearance