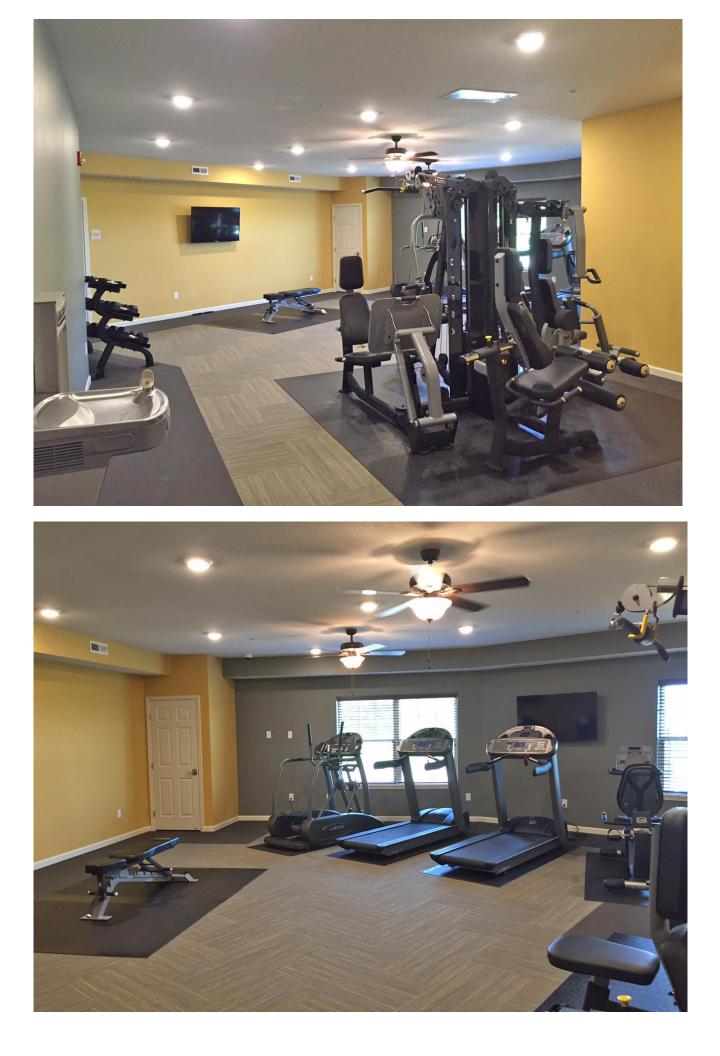

## Amenities

- Pristine location in quiet neighborhood within walking distance of Madison Avenue businesses
- Surrounded on two sides by woods and four acre pond
- Scenic large back porch and picnic area leading to the pond/park/wooded hiking trails
- Large community room with kitchen/breakfast bar/lounge area/large screen TV
- Large modern fitness center complete with numerous equipment pieces and an entertainment system
- Underground heated parking garage (1 stall per unit), above ground parking lot for extra spaces
- Car wash station in underground garage
- Security building with locked entrance and common area cameras