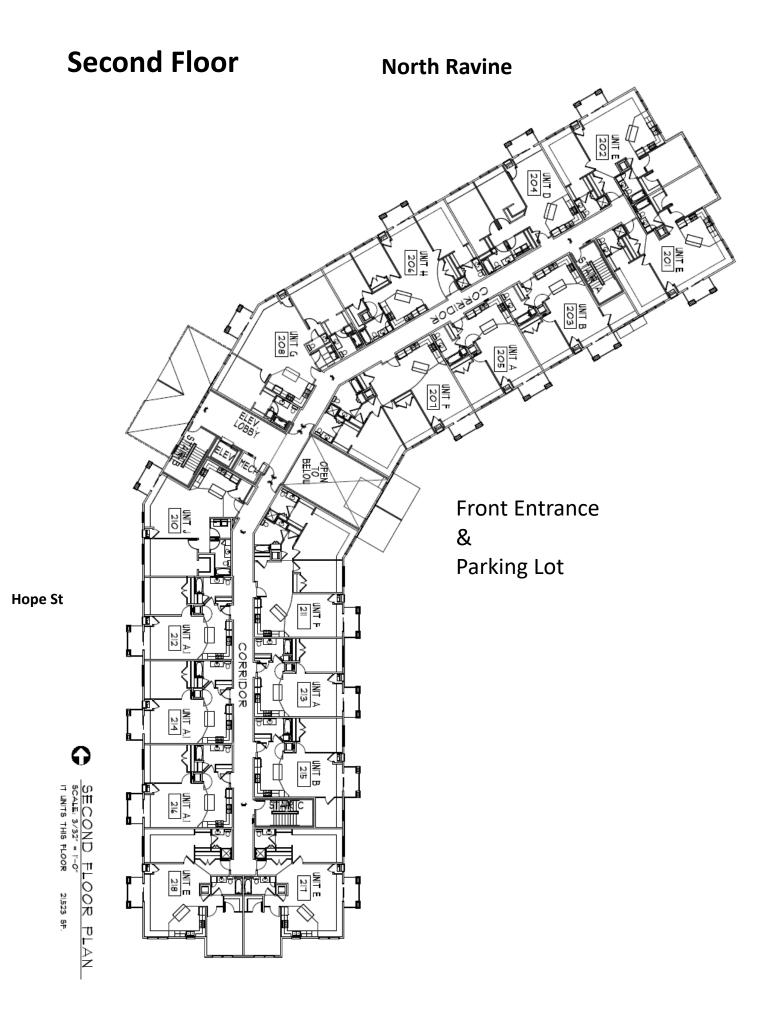

### Phase II Unit Schematics:

UNIT "A" FLOOR PLAN

UNIT "A.I" FLOOR PLAN I BED I BATH BOI S.F.

UNIT "D" FLOOR PLAN 2 BED | BATH 1,054 S.F.

#### UNIT "E" FLOOR PLAN 2 BED 2 BATH 1,200 S.F.

UNIT "H" FLOOR PLAN 3 BED 2 BATH 1,352 S.F.

UNIT "L" FLOOR PLAN Scale: 1/4" = 1-0" Type "B" BOI S.F. I BED I BATH (1) TOTAL