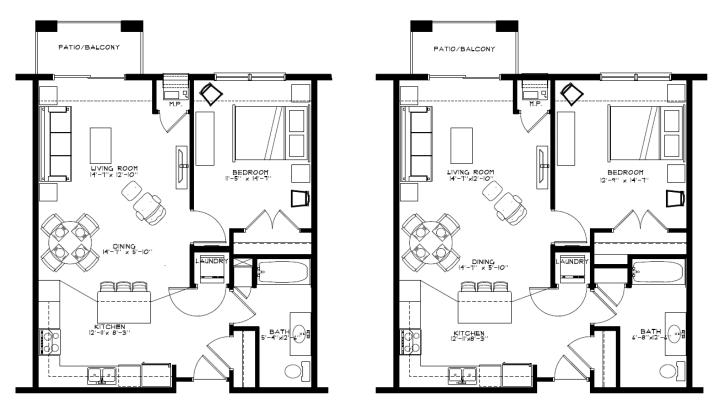

| Unit Type                                  | Rent/Month | Square Feet |
|--------------------------------------------|------------|-------------|
| Floor Plan A: 1 Bedroom / 1 Bathroom       | \$1,575    | 762         |
| Floor Plan A1: 1 Bedroom / 1 Bathroom      | \$1,575    | 801         |
| Floor Plan B: 1 Bedroom + Den / 1 Bathroom | \$1,650    | 852         |
| Floor Plans J/J1: 1 Bedroom / 1 Bathroom   | \$1,775    | 1,048       |
| Floor Plans K: 1 Bedroom / 1 Bathroom      | \$1,350    | 600         |
| Floor Plans L: 1 Bedroom / 1 Bathroom      | \$1,600    | 801         |
|                                            |            |             |
| Floor Plan D: 2 Bedroom / 1 Bathroom       | \$1,775    | 1,056       |
| Floor Plan E: 2 Bedroom / 2 Bathroom       | \$1,950    | 1,200       |
| Floor Plan F: 2 Bedroom / 2 Bathroom       | \$1,950    | 1,290       |
| Floor Plan G: 2 Bedroom / 2.5 Bathroom     | \$2,050    | 1,374       |
|                                            |            |             |
| Floor Plan H: 3 Bedroom / 2 Bathroom       | \$2,050    | 1,352       |

### Phase II Unit Schematics:

UNIT "A" FLOOR PLAN

UNIT "A.I" FLOOR PLAN I BED I BATH BOI S.F.

UNIT "D" FLOOR PLAN 2 BED | BATH 1,054 S.F.