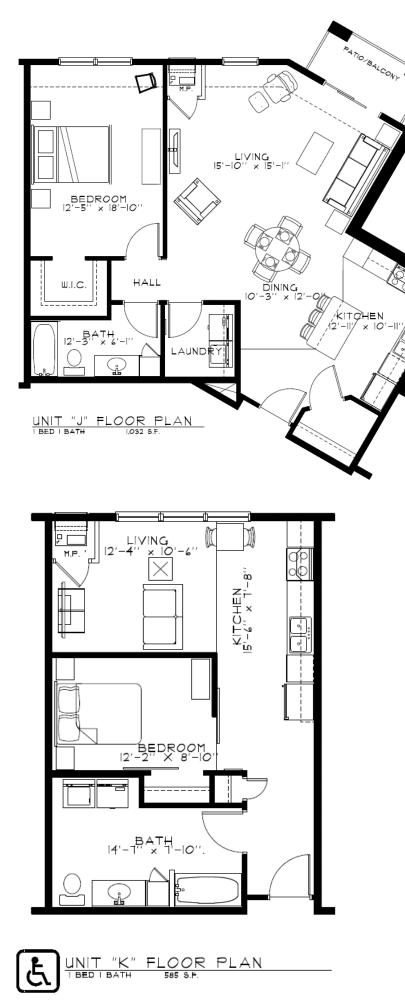

| Unit Type                                  | Rent/Month | Square Feet |
|--------------------------------------------|------------|-------------|
| Floor Plan A: 1 Bedroom / 1 Bathroom       | \$1,575    | 762         |
| Floor Plan A1: 1 Bedroom / 1 Bathroom      | \$1,575    | 801         |
| Floor Plan B: 1 Bedroom + Den / 1 Bathroom | \$1,650    | 852         |
| Floor Plans J/J1: 1 Bedroom / 1 Bathroom   | \$1,775    | 1,048       |
| Floor Plans K: 1 Bedroom / 1 Bathroom      | \$1,350    | 600         |
| Floor Plans L: 1 Bedroom / 1 Bathroom      | \$1,600    | 801         |
|                                            |            |             |
| Floor Plan D: 2 Bedroom / 1 Bathroom       | \$1,775    | 1,056       |
| Floor Plan E: 2 Bedroom / 2 Bathroom       | \$1,950    | 1,200       |
| Floor Plan F: 2 Bedroom / 2 Bathroom       | \$1,950    | 1,290       |
| Floor Plan G: 2 Bedroom / 2.5 Bathroom     | \$2,050    | 1,374       |
|                                            |            |             |
| Floor Plan H: 3 Bedroom / 2 Bathroom       | \$2,050    | 1,352       |

### Phase II Unit Schematics:

UNIT "A" FLOOR PLAN

UNIT "A.I" FLOOR PLAN I BED I BATH BOI S.F.

UNIT "D" FLOOR PLAN 2 BED | BATH 1,054 S.F.