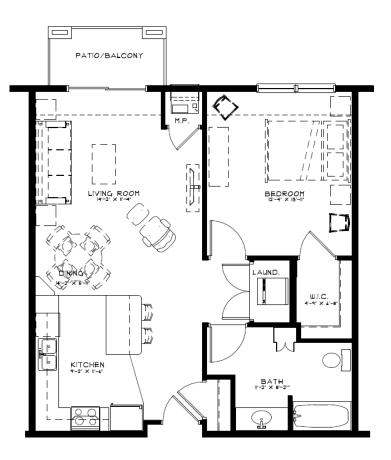

| Unit Type                                  | Rent/Month | Square Feet |
|--------------------------------------------|------------|-------------|
| Floor Plan A: 1 Bedroom / 1 Bathroom       | \$1,575    | 762         |
| Floor Plan A1: 1 Bedroom / 1 Bathroom      | \$1,575    | 801         |
| Floor Plan B: 1 Bedroom + Den / 1 Bathroom | \$1,650    | 852         |
| Floor Plans J/J1: 1 Bedroom / 1 Bathroom   | \$1,775    | 1,048       |
| Floor Plans K: 1 Bedroom / 1 Bathroom      | \$1,350    | 600         |
| Floor Plans L: 1 Bedroom / 1 Bathroom      | \$1,600    | 801         |
|                                            |            |             |
| Floor Plan D: 2 Bedroom / 1 Bathroom       | \$1,775    | 1,056       |
| Floor Plan E: 2 Bedroom / 2 Bathroom       | \$1,950    | 1,200       |
| Floor Plan F: 2 Bedroom / 2 Bathroom       | \$1,950    | 1,290       |
| Floor Plan G: 2 Bedroom / 2.5 Bathroom     | \$2,050    | 1,374       |
|                                            |            |             |
| Floor Plan H: 3 Bedroom / 2 Bathroom       | \$2,050    | 1,352       |

### Phase II Unit Schematics:

UNIT "A" FLOOR PLAN

UNIT "A.I" FLOOR PLAN I BED I BATH BOI S.F.

UNIT "D" FLOOR PLAN 2 BED | BATH 1,054 S.F.