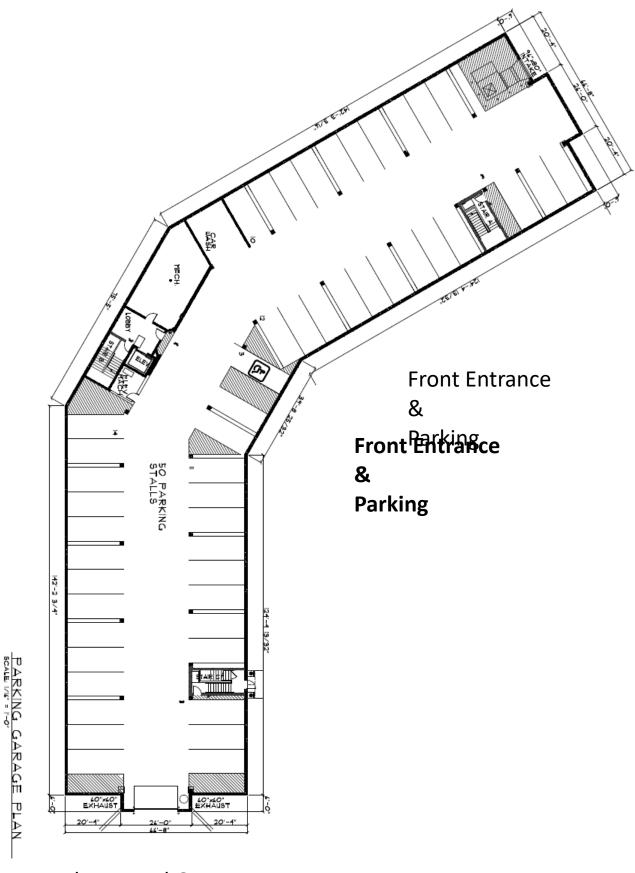

.5 Bathroom     | \$2,050    | 1,374       |
|                                            |            |             |
| Floor Plan H: 3 Bedroom / 2 Bathroom       | \$2,050    | 1,352       |

Rent includes: Heat, water, trash, HD TV cable (>95 stations), internet, and underground parking stall. Phase I pictures below are representative of Phase II appearance































### Phase II Unit Schematics:



UNIT "A" FLOOR PLAN

UNIT "A.I" FLOOR PLAN I BED I BATH BOI S.F.







UNIT "D" FLOOR PLAN 2 BED | BATH 1,054 S.F.



#### UNIT "E" FLOOR PLAN 2 BED 2 BATH 1,200 S.F.





UNIT "H" FLOOR PLAN 3 BED 2 BATH 1,352 S.F.





UNIT "L" FLOOR PLAN Scale: 1/4" = 1-0" Type "B" BOI S.F. I BED I BATH (1) TOTAL





# **Third Floor**

**North Ravine** 



# **Underground Garage**



Underground Garage Entrance