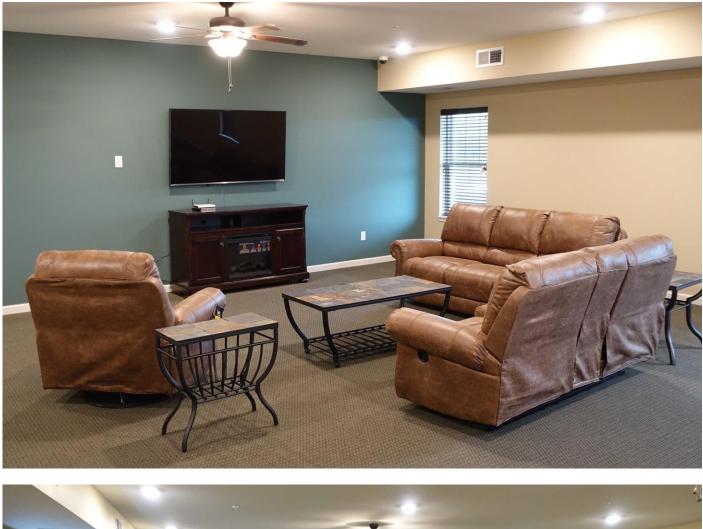

## Amenities

- Pristine location in quiet neighborhood within walking distance of Madison Avenue businesses
- Surrounded on two sides by woods and four acre pond
- Scenic large back porch and picnic area leading to the pond/park/wooded hiking trails
- Large community room with kitchen/breakfast bar/lounge area/large screen TV
- Large modern fitness center complete with numerous equipment pieces and an entertainment system
- Underground heated parking garage (1 stall per unit), above ground parking lot for extra spaces
- Car wash station in underground garage
- Security building with locked entrance and common area cameras