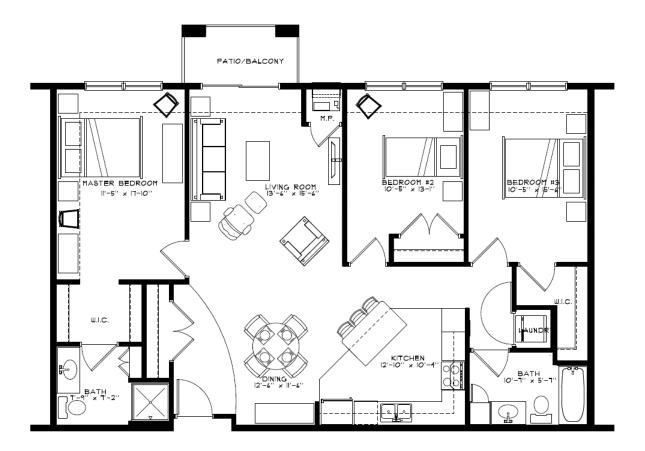

| Unit Type                                  | Rent/Month | Square Feet |
|--------------------------------------------|------------|-------------|
| Floor Plan A: 1 Bedroom / 1 Bathroom       | \$1,575    | 762         |
| Floor Plan A1: 1 Bedroom / 1 Bathroom      | \$1,575    | 801         |
| Floor Plan B: 1 Bedroom + Den / 1 Bathroom | \$1,650    | 852         |
| Floor Plans J/J1: 1 Bedroom / 1 Bathroom   | \$1,775    | 1,048       |
| Floor Plans K: 1 Bedroom / 1 Bathroom      | \$1,350    | 600         |
| Floor Plans L: 1 Bedroom / 1 Bathroom      | \$1,600    | 801         |
|                                            |            |             |
| Floor Plan D: 2 Bedroom / 1 Bathroom       | \$1,775    | 1,056       |
| Floor Plan E: 2 Bedroom / 2 Bathroom       | \$1,950    | 1,200       |
| Floor Plan F: 2 Bedroom / 2 Bathroom       | \$1,950    | 1,290       |
| Floor Plan G: 2 Bedroom / 2.5 Bathroom     | \$2,050    | 1,374       |
|                                            |            |             |
| Floor Plan H: 3 Bedroom / 2 Bathroom       | \$2,050    | 1,352       |

#### UNIT "E" FLOOR PLAN 2 BED 2 BATH 1,200 S.F.

UNIT "H" FLOOR PLAN 3 BED 2 BATH 1,352 S.F.

UNIT "L" FLOOR PLAN Scale: 1/4" = 1-0" Type "B" BOI S.F. I BED I BATH (1) TOTAL