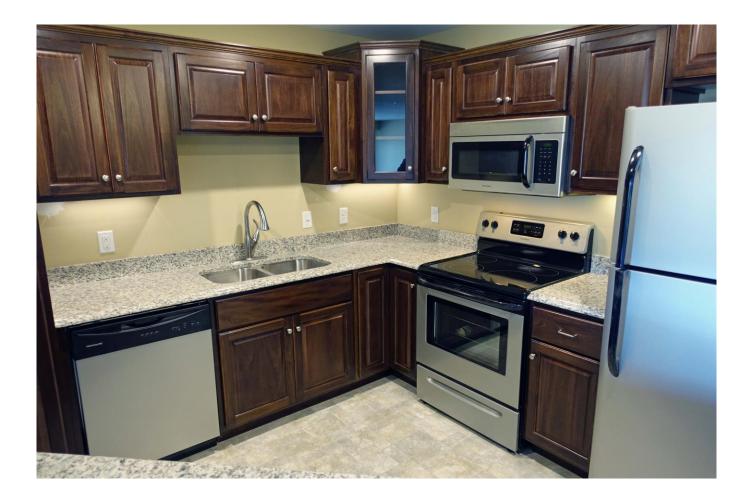

## Units

- Central air conditioning
- Upscale kitchen cabinetry w/dimmable under cabinet lighting/granite counter tops/recessed kitchen lighting/breakfast bar with overhead pendant lighting/dishwasher/flat top cook stove
- In unit washer-dryer
- Balcony/patio
- Master bedroom with separate bath and walk-in closet options available (2 & 3 bedroom units)
- Bathroom: tub/shower combination, poured marble sink/counter top
- One year lease converting to monthly on renewal: One month security deposit
- Landlord pays: Heat, extended high definition cable TV (>95 channels; DVR included), high speed internet 250mbs, water, trash
- Tenant pays: Electric, phone, premium movie upgrades to cable TV service
- Pet friendly: quiet small cats & dogs (size < 25 lbs; breed and size must be approved by landlord), two maximum of 2 cats or 1 dog 1 cat, \$400 pet cleaning fee; other pets allowed only on written approval: guidelines are quiet small birds, < 15 gallon aquarium, no mice/rats/reptiles

Rent includes: Heat, water, trash, HD TV cable (>95 stations), internet, and underground parking stall. Phase I pictures below are representative of Phase II appearance