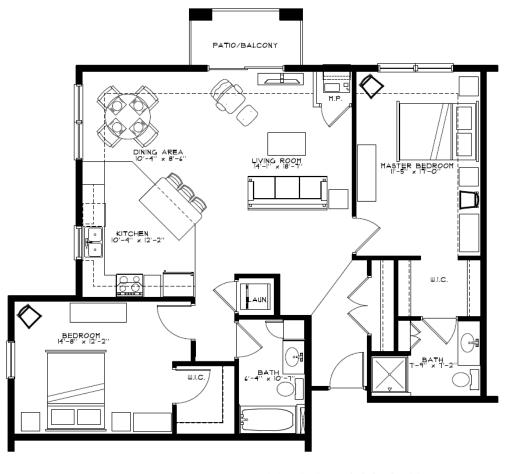

| Unit Type                                  | Rent/Month | Square Feet |
|--------------------------------------------|------------|-------------|
| Floor Plan A: 1 Bedroom / 1 Bathroom       | \$1,575    | 762         |
| Floor Plan A1: 1 Bedroom / 1 Bathroom      | \$1,575    | 801         |
| Floor Plan B: 1 Bedroom + Den / 1 Bathroom | \$1,650    | 852         |
| Floor Plans J/J1: 1 Bedroom / 1 Bathroom   | \$1,775    | 1,048       |
| Floor Plans K: 1 Bedroom / 1 Bathroom      | \$1,350    | 600         |
| Floor Plans L: 1 Bedroom / 1 Bathroom      | \$1,600    | 801         |
|                                            |            |             |
| Floor Plan D: 2 Bedroom / 1 Bathroom       | \$1,775    | 1,056       |
| Floor Plan E: 2 Bedroom / 2 Bathroom       | \$1,950    | 1,200       |
| Floor Plan F: 2 Bedroom / 2 Bathroom       | \$1,950    | 1,290       |
| Floor Plan G: 2 Bedroom / 2.5 Bathroom     | \$2,050    | 1,374       |
|                                            |            |             |
| Floor Plan H: 3 Bedroom / 2 Bathroom       | \$2,050    | 1,352       |

#### UNIT "E" FLOOR PLAN 2 BED 2 BATH 1,200 S.F.

UNIT "H" FLOOR PLAN 3 BED 2 BATH 1,352 S.F.

UNIT "L" FLOOR PLAN Scale: 1/4" = 1-0" Type "B" BOI S.F. I BED I BATH (1) TOTAL