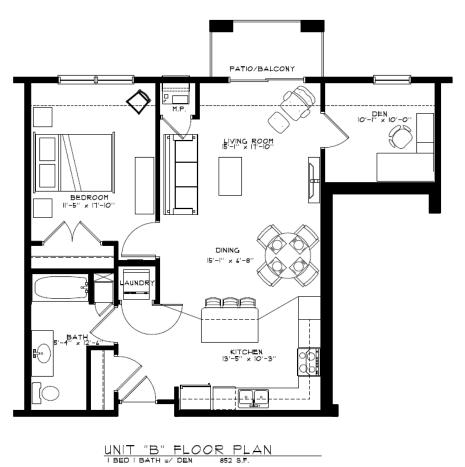

| Unit Type                                  | Rent/Month | Square Feet |
|--------------------------------------------|------------|-------------|
| Floor Plan A: 1 Bedroom / 1 Bathroom       | \$1,575    | 762         |
| Floor Plan A1: 1 Bedroom / 1 Bathroom      | \$1,575    | 801         |
| Floor Plan B: 1 Bedroom + Den / 1 Bathroom | \$1,650    | 852         |
| Floor Plans J/J1: 1 Bedroom / 1 Bathroom   | \$1,775    | 1,048       |
| Floor Plans K: 1 Bedroom / 1 Bathroom      | \$1,350    | 600         |
| Floor Plans L: 1 Bedroom / 1 Bathroom      | \$1,600    | 801         |
|                                            |            |             |
| Floor Plan D: 2 Bedroom / 1 Bathroom       | \$1,775    | 1,056       |
| Floor Plan E: 2 Bedroom / 2 Bathroom       | \$1,950    | 1,200       |
| Floor Plan F: 2 Bedroom / 2 Bathroom       | \$1,950    | 1,290       |
| Floor Plan G: 2 Bedroom / 2.5 Bathroom     | \$2,050    | 1,374       |
|                                            |            |             |
| Floor Plan H: 3 Bedroom / 2 Bathroom       | \$2,050    | 1,352       |

### Phase II Unit Schematics:

UNIT "A" FLOOR PLAN

UNIT "A.I" FLOOR PLAN I BED I BATH BOI S.F.

UNIT "D" FLOOR PLAN 2 BED | BATH 1,054 S.F.