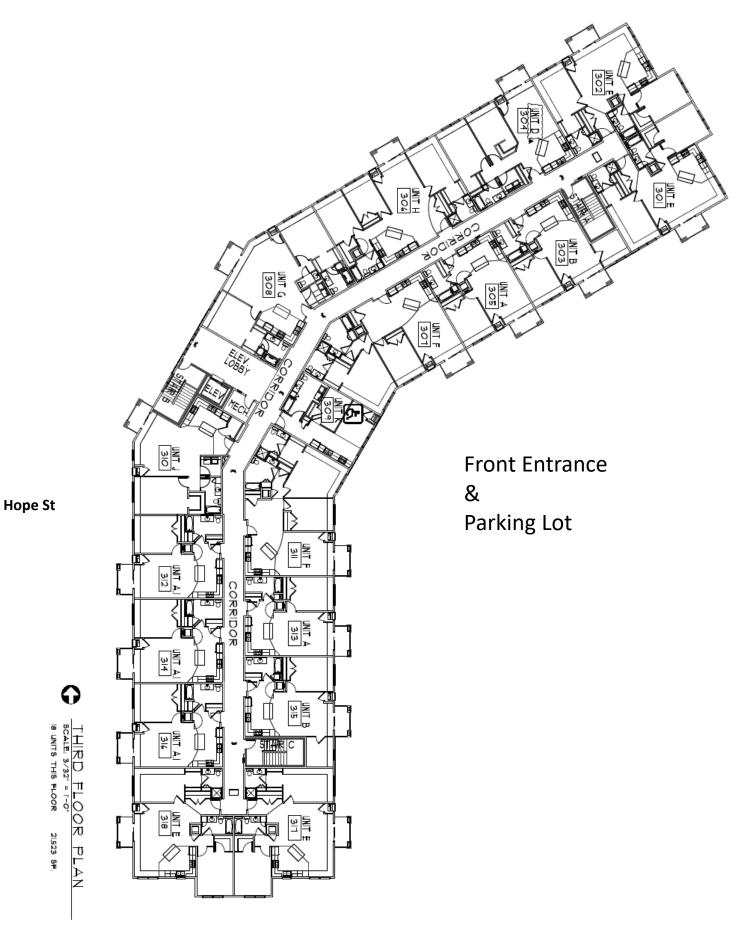

Floor Plan G: 2 Bedroom / 2.5 Bathroom     | \$2,050    | 1,374       |
|                                            |            |             |
| Floor Plan H: 3 Bedroom / 2 Bathroom       | \$2,050    | 1,352       |

Rent includes: Heat, water, trash, HD TV cable (>95 stations), internet, and underground parking stall. Phase I pictures below are representative of Phase II appearance































### Phase II Unit Schematics:



UNIT "A" FLOOR PLAN

UNIT "A.I" FLOOR PLAN I BED I BATH BOI S.F.







UNIT "D" FLOOR PLAN 2 BED | BATH 1,054 S.F.



#### UNIT "E" FLOOR PLAN 2 BED 2 BATH 1,200 S.F.





UNIT "H" FLOOR PLAN 3 BED 2 BATH 1,352 S.F.





UNIT "L" FLOOR PLAN Scale: 1/4" = 1-0" Type "B" BOI S.F. I BED I BATH (1) TOTAL





# **Third Floor**

**North Ravine** 



# **Underground Garage**



Underground Garage Entrance