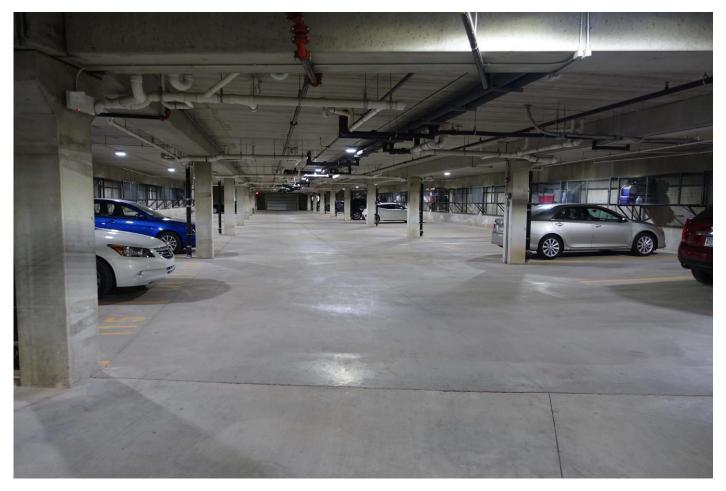

## Amenities

- Pristine location in quiet neighborhood within walking distance of Madison Avenue businesses
- Surrounded on two sides by woods and four acre pond
- Scenic large back porch and picnic area leading to the pond/park/wooded hiking trails
- Large community room with kitchen/breakfast bar/lounge area/large screen TV
- Large modern fitness center complete with numerous equipment pieces and an entertainment system
- Underground heated parking garage (1 stall per unit), above ground parking lot for extra spaces
- Car wash station in underground garage
- Security building with locked entrance and common area cameras

# **Underground Garage**

Underground Garage Entrance