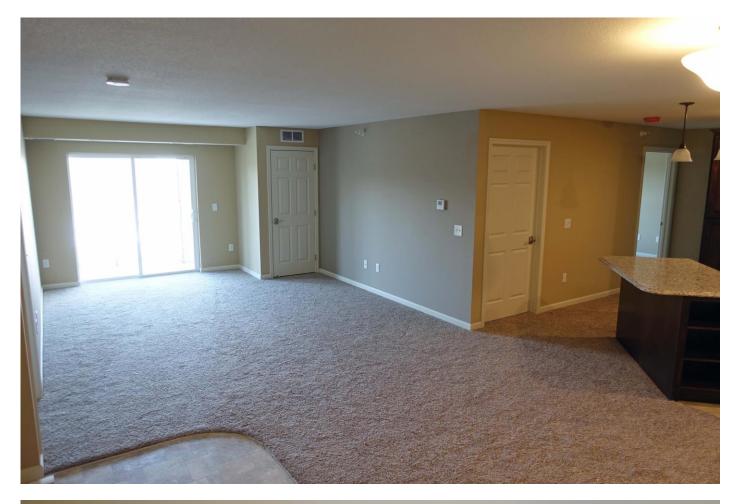

## Units

- Central air conditioning
- Upscale kitchen cabinetry w/dimmable under cabinet lighting/granite counter tops/recessed kitchen lighting/breakfast bar with overhead pendant lighting/dishwasher/flat top cook stove
- In unit washer-dryer
- Balcony/patio
- Master bedroom with separate bath and walk-in closet options available (2 & 3 bedroom units)
- Bathroom: tub/shower combination, poured marble sink/counter top
- One year lease converting to monthly on renewal: One month security deposit
- Landlord pays: Heat, extended high definition cable TV (>95 channels; DVR included), high speed internet 250mbs, water, trash
- Tenant pays: Electric, phone, premium movie upgrades to cable TV service
- Pet friendly: quiet small cats & dogs (size < 25 lbs; breed and size must be approved by landlord), two maximum of 2 cats or 1 dog 1 cat, \$400 pet cleaning fee; other pets allowed only on written approval: guidelines are quiet small birds, < 15 gallon aquarium, no mice/rats/reptiles

Rent includes: Heat, water, trash, HD TV cable (>95 stations), internet, and underground parking stall. Phase I pictures below are representative of Phase II appearance