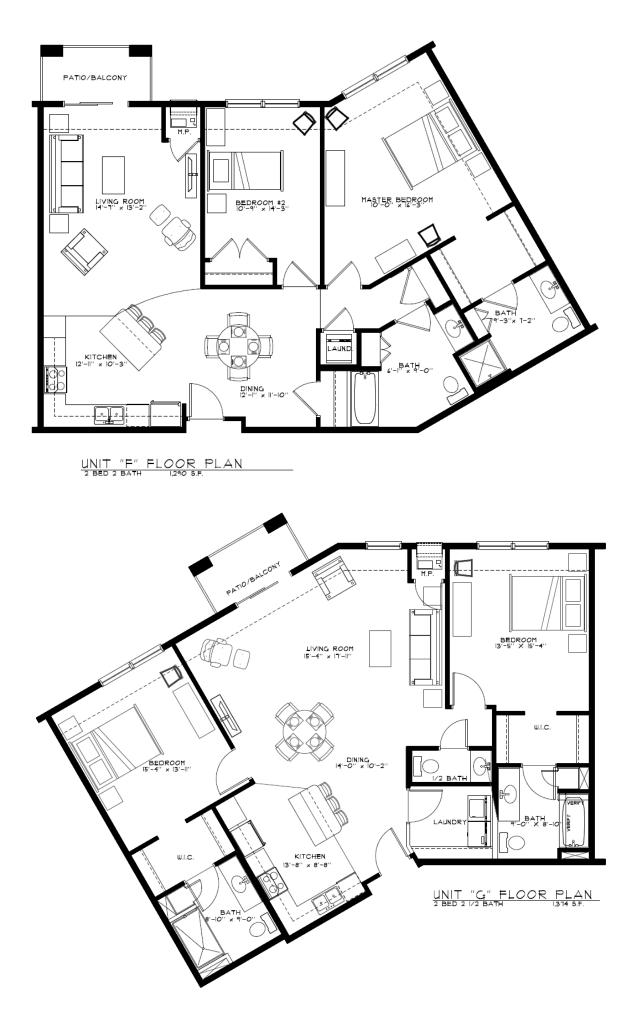

| Unit Type                                  | Rent/Month | Square Feet |
|--------------------------------------------|------------|-------------|
| Floor Plan A: 1 Bedroom / 1 Bathroom       | \$1,575    | 762         |
| Floor Plan A1: 1 Bedroom / 1 Bathroom      | \$1,575    | 801         |
| Floor Plan B: 1 Bedroom + Den / 1 Bathroom | \$1,650    | 852         |
| Floor Plans J/J1: 1 Bedroom / 1 Bathroom   | \$1,775    | 1,048       |
| Floor Plans K: 1 Bedroom / 1 Bathroom      | \$1,350    | 600         |
| Floor Plans L: 1 Bedroom / 1 Bathroom      | \$1,600    | 801         |
|                                            |            |             |
| Floor Plan D: 2 Bedroom / 1 Bathroom       | \$1,775    | 1,056       |
| Floor Plan E: 2 Bedroom / 2 Bathroom       | \$1,950    | 1,200       |
| Floor Plan F: 2 Bedroom / 2 Bathroom       | \$1,950    | 1,290       |
| Floor Plan G: 2 Bedroom / 2.5 Bathroom     | \$2,050    | 1,374       |
|                                            |            |             |
| Floor Plan H: 3 Bedroom / 2 Bathroom       | \$2,050    | 1,352       |

### Phase II Unit Schematics:

UNIT "A" FLOOR PLAN

UNIT "A.I" FLOOR PLAN I BED I BATH BOI S.F.

UNIT "D" FLOOR PLAN 2 BED | BATH 1,054 S.F.

#### UNIT "E" FLOOR PLAN 2 BED 2 BATH 1,200 S.F.

UNIT "H" FLOOR PLAN 3 BED 2 BATH 1,352 S.F.

UNIT "L" FLOOR PLAN Scale: 1/4" = 1-0" Type "B" BOI S.F. I BED I BATH (1) TOTAL