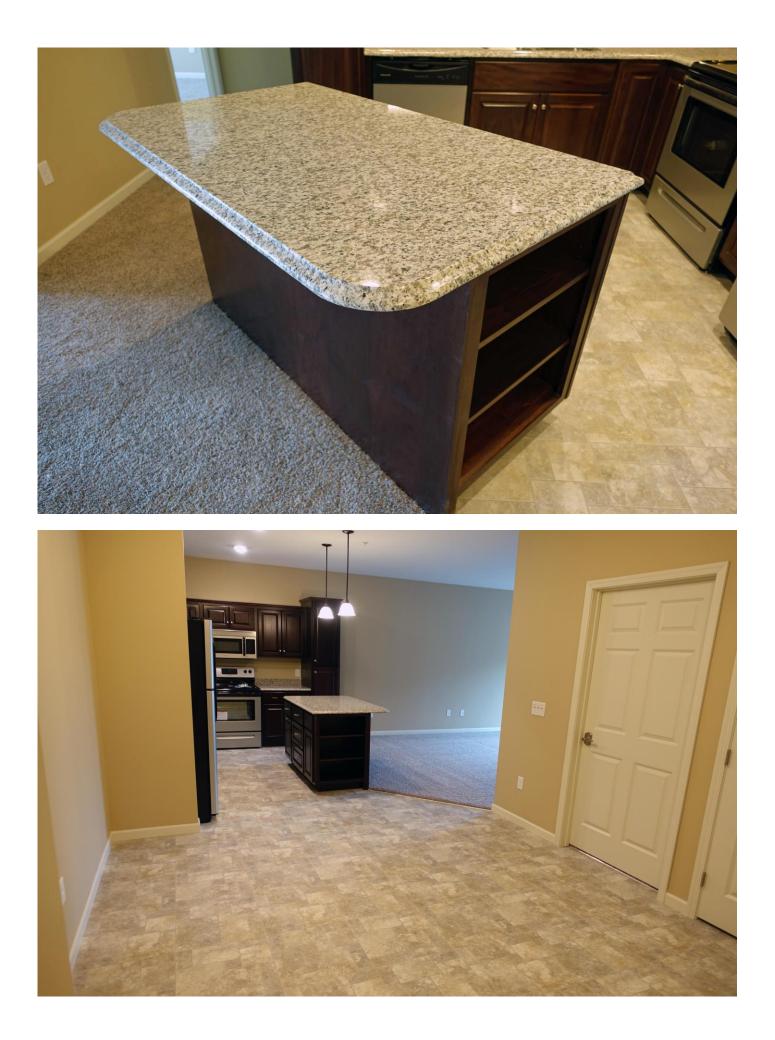

## Units

- Central air conditioning
- Upscale kitchen cabinetry w/dimmable under cabinet lighting/granite counter tops/recessed kitchen lighting/breakfast bar with overhead pendant lighting/dishwasher/flat top cook stove
- In unit washer-dryer
- Balcony/patio
- Master bedroom with separate bath and walk-in closet options available (2 & 3 bedroom units)
- Bathroom: tub/shower combination, poured marble sink/counter top
- One year lease converting to monthly on renewal: One month security deposit
- Landlord pays: Heat, extended high definition cable TV (>95 channels; DVR included), high speed internet 250mbs, water, trash
- Tenant pays: Electric, phone, premium movie upgrades to cable TV service
- Pet friendly: quiet small cats & dogs (size < 25 lbs; breed and size must be approved by landlord), two maximum of 2 cats or 1 dog 1 cat, \$400 pet cleaning fee; other pets allowed only on written approval: guidelines are quiet small birds, < 15 gallon aquarium, no mice/rats/reptiles

Rent includes: Heat, water, trash, HD TV cable (>95 stations), internet, and underground parking stall. Phase I pictures below are representative of Phase II appearance