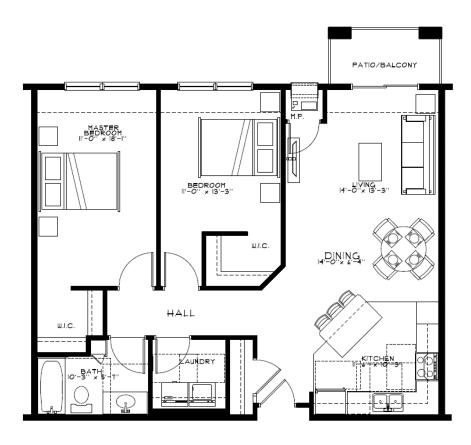

| Unit Type                                  | Rent/Month | Square Feet |
|--------------------------------------------|------------|-------------|
| Floor Plan A: 1 Bedroom / 1 Bathroom       | \$1,575    | 762         |
| Floor Plan A1: 1 Bedroom / 1 Bathroom      | \$1,575    | 801         |
| Floor Plan B: 1 Bedroom + Den / 1 Bathroom | \$1,650    | 852         |
| Floor Plans J/J1: 1 Bedroom / 1 Bathroom   | \$1,775    | 1,048       |
| Floor Plans K: 1 Bedroom / 1 Bathroom      | \$1,350    | 600         |
| Floor Plans L: 1 Bedroom / 1 Bathroom      | \$1,600    | 801         |
|                                            |            |             |
| Floor Plan D: 2 Bedroom / 1 Bathroom       | \$1,775    | 1,056       |
| Floor Plan E: 2 Bedroom / 2 Bathroom       | \$1,950    | 1,200       |
| Floor Plan F: 2 Bedroom / 2 Bathroom       | \$1,950    | 1,290       |
| Floor Plan G: 2 Bedroom / 2.5 Bathroom     | \$2,050    | 1,374       |
|                                            |            |             |
| Floor Plan H: 3 Bedroom / 2 Bathroom       | \$2,050    | 1,352       |

### Phase II Unit Schematics:

UNIT "A" FLOOR PLAN

UNIT "A.I" FLOOR PLAN I BED I BATH BOI S.F.

UNIT "D" FLOOR PLAN 2 BED | BATH 1,054 S.F.