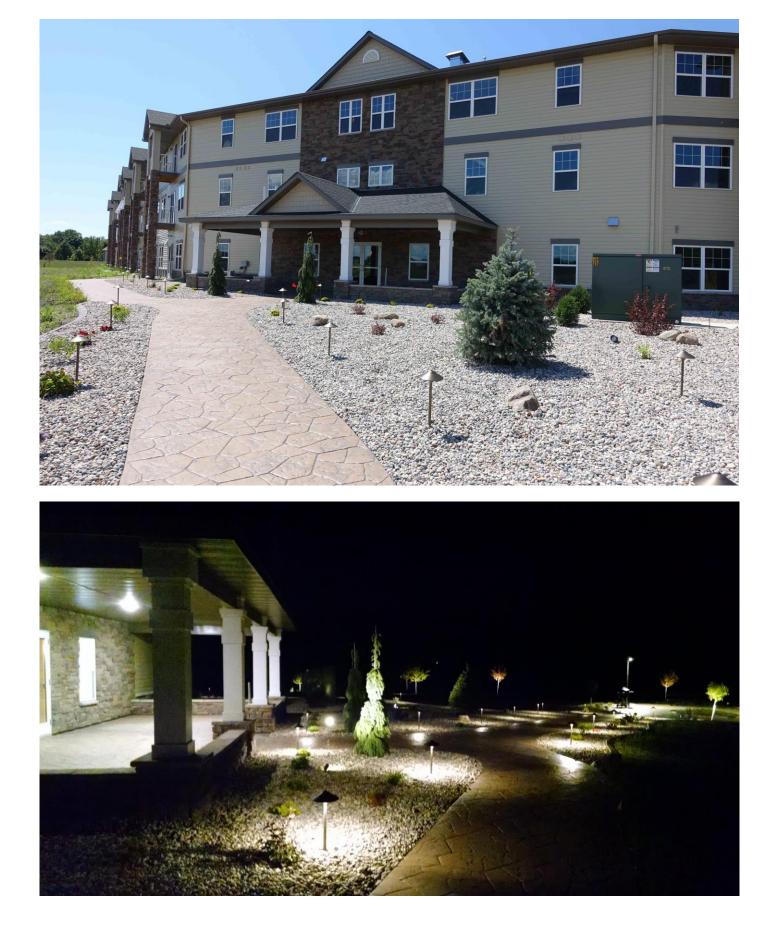

## Amenities

- Pristine location in quiet neighborhood within walking distance of Madison Avenue businesses
- Surrounded on two sides by woods and four acre pond
- Scenic large back porch and picnic area leading to the pond/park/wooded hiking trails
- Large community room with kitchen/breakfast bar/lounge area/large screen TV
- Large modern fitness center complete with numerous equipment pieces and an entertainment system
- Underground heated parking garage (1 stall per unit), above ground parking lot for extra spaces
- Car wash station in underground garage
- Security building with locked entrance and common area cameras