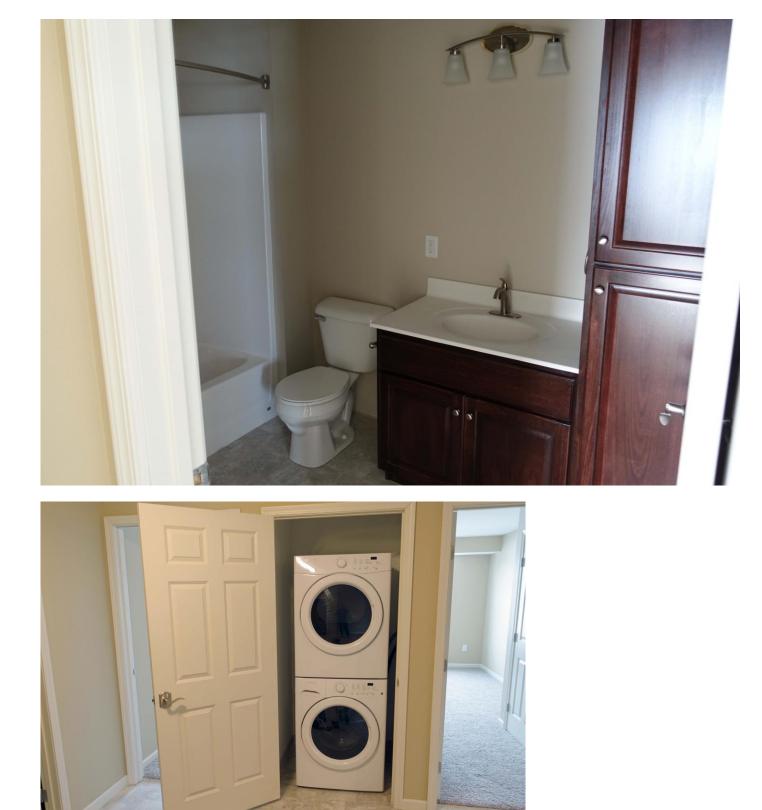

## Units

- Central air conditioning
- Upscale kitchen cabinetry w/dimmable under cabinet lighting/granite counter tops/recessed kitchen lighting/breakfast bar with overhead pendant lighting/dishwasher/flat top cook stove
- In unit washer-dryer
- Balcony/patio
- Master bedroom with separate bath and walk-in closet options available (2 & 3 bedroom units)
- Bathroom: tub/shower combination, poured marble sink/counter top
- One year lease converting to monthly on renewal: One month security deposit
- Landlord pays: Heat, extended high definition cable TV (>95 channels; DVR included), high speed internet 250mbs, water, trash
- Tenant pays: Electric, phone, premium movie upgrades to cable TV service
- Pet friendly: quiet small cats & dogs (size < 25 lbs; breed and size must be approved by landlord), two maximum of 2 cats or 1 dog 1 cat, \$400 pet cleaning fee; other pets allowed only on written approval: guidelines are quiet small birds, < 15 gallon aquarium, no mice/rats/reptiles