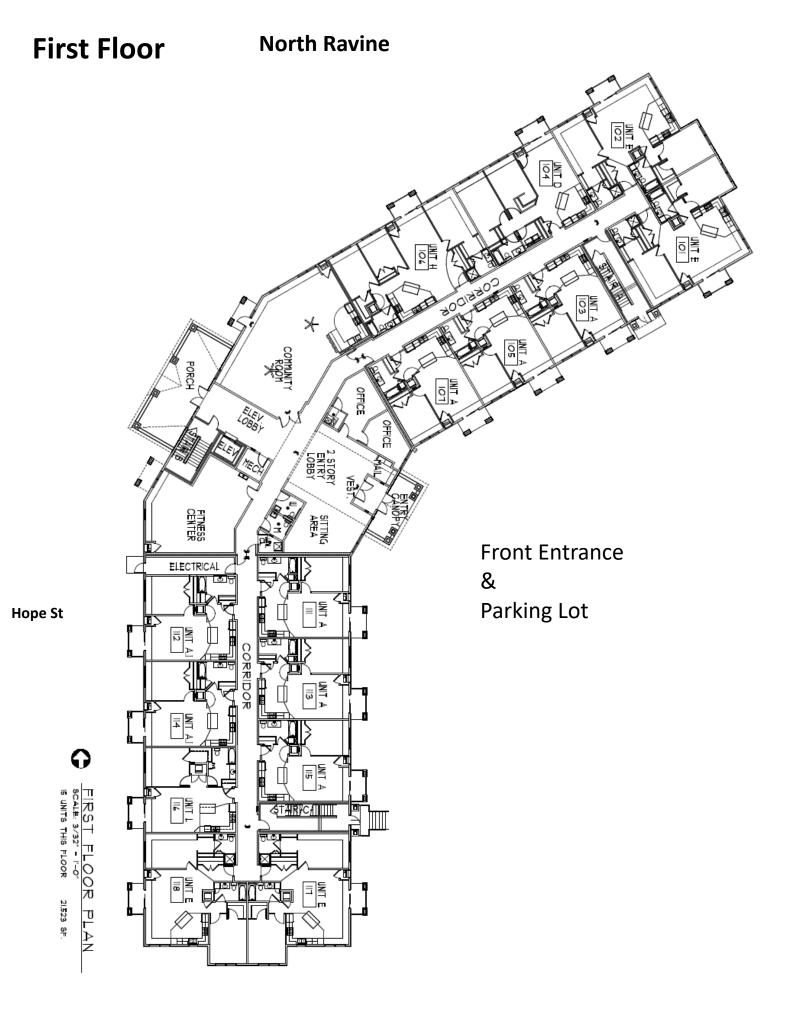

### Phase II Unit Schematics:

UNIT "A" FLOOR PLAN

UNIT "A.I" FLOOR PLAN I BED I BATH BOI S.F.

UNIT "D" FLOOR PLAN 2 BED | BATH 1,054 S.F.

#### UNIT "E" FLOOR PLAN 2 BED 2 BATH 1,200 S.F.

UNIT "H" FLOOR PLAN 3 BED 2 BATH 1,352 S.F.

UNIT "L" FLOOR PLAN Scale: 1/4" = 1-0" Type "B" BOI S.F. I BED I BATH (1) TOTAL