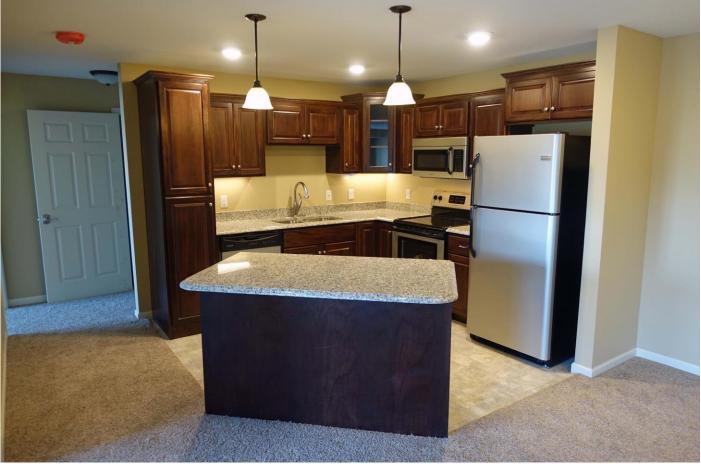

## Units

- Central air conditioning
- Upscale kitchen cabinetry w/dimmable under cabinet lighting/granite counter tops/recessed kitchen lighting/breakfast bar with overhead pendant lighting/dishwasher/flat top cook stove
- In unit washer-dryer
- Balcony/patio
- Master bedroom with separate bath and walk-in closet options available (2 & 3 bedroom units)
- Bathroom: tub/shower combination, poured marble sink/counter top
- One year lease converting to monthly on renewal: One month security deposit
- Landlord pays: Heat, extended high definition cable TV (>95 channels; DVR included), high speed internet 250mbs, water, trash
- Tenant pays: Electric, phone, premium movie upgrades to cable TV service
- Pet friendly: quiet small cats & dogs (size < 25 lbs; breed and size must be approved by landlord), two maximum of 2 cats or 1 dog 1 cat, \$400 pet cleaning fee; other pets allowed only on written approval: guidelines are quiet small birds, < 15 gallon aquarium, no mice/rats/reptiles

Rent includes: Heat, water, trash, HD TV cable (>95 stations), internet, and underground parking stall. Phase I pictures below are representative of Phase II appearance