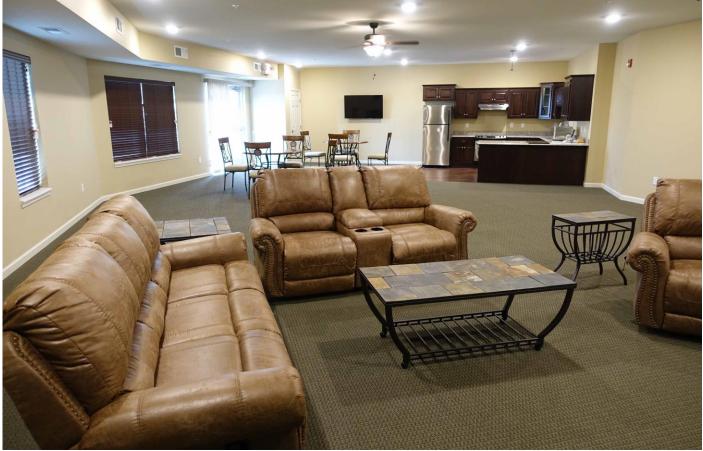

## Amenities

- Pristine location in quiet neighborhood within walking distance of Madison Avenue businesses
- Surrounded on two sides by woods and four acre pond
- Scenic large back porch and picnic area leading to the pond/park/wooded hiking trails
- Large community room with kitchen/breakfast bar/lounge area/large screen TV
- Large modern fitness center complete with numerous equipment pieces and an entertainment system
- Underground heated parking garage (1 stall per unit), above ground parking lot for extra spaces
- Car wash station in underground garage
- Security building with locked entrance and common area cameras