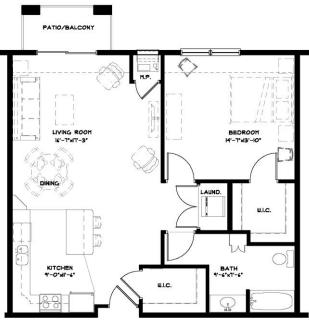

```
UNIT "A.2" FLOOR PLAN
SCALE: 1/4" - 1"-0" TYPE "B" 131 S.F.
```

UNIT "D" FLOOR PLAN 2 BED | BATH 1,054 S.F.

UNIT "F" FLOOR PLAN 2 BED 2 BATH 1,290 S.F.

UNIT "E" FLOOR PLAN 2 BED 2 BATH 1,200 S.F.

K unit – 585 sqft