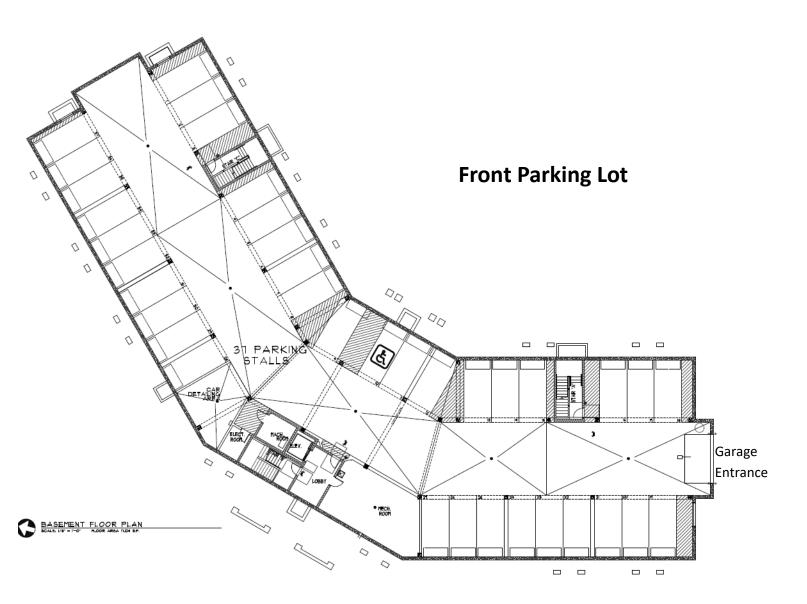

Bathroom     | \$2,050  | 1,374          |

Rent includes: Heat, water, trash, HD TV cable (>95 stations), internet (250 Mbps), and one underground parking stall. Phase 1 pictures below are representative of Phase V appearance.





































UNIT "A" FLOOR PLAN I BED I BATH T42 S.F.



```
UNIT "A.2" FLOOR PLAN
SCALE: 1/4" - 1"-0" TYPE "B" 131 S.F.
```



UNIT "D" FLOOR PLAN 2 BED | BATH 1,054 S.F.

UNIT "F" FLOOR PLAN 2 BED 2 BATH 1,290 S.F.



UNIT "E" FLOOR PLAN 2 BED 2 BATH 1,200 S.F.









K unit – 585 sqft



UNIT "L" FLOOR PLAN Scale: 1/4" = 1"-0" TYPE "B" 601 S.F.

\_



| UNIT   | "M" f      | -LOOR      | PLAN     |  |
|--------|------------|------------|----------|--|
| SCALE: | /4" =  '-0 | " TYPE "B" | 100 S.F. |  |

North

**Underground Parking** 





## Second Floor



## Third Floor