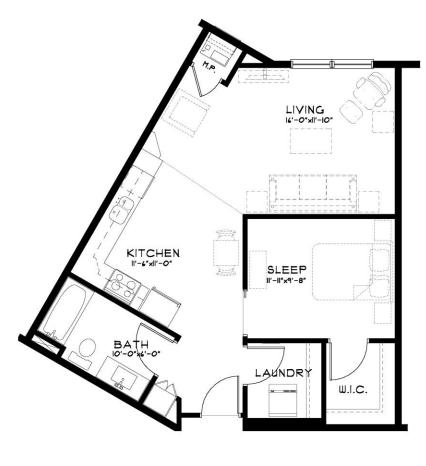

| Unit Types                                 | Rent/Mo. | Square footage |
|--------------------------------------------|----------|----------------|
| Floor Plan A: 1 Bedroom / 1 Bathroom       | \$1,575  | 762            |
| Floor Plan A2: 1 Bedroom / 1 Bathroom      | \$1,700  | 939            |
| Floor Plan B: 1 Bedroom + Den / 1 Bathroom | \$1,650  | 852            |
| Floor Plans J/J1: 1 Bedroom / 1 Bathroom   | \$1,775  | 1,059          |
| Floor Plans K: 1 Bedroom / 1 Bathroom      | \$1,350  | 585            |
| Floor Plan L: 1 Bedroom / 1 Bathroom       | \$1,600  | 801            |
| Floor Plan M: 1 Bedroom / 1 Bath           | \$1,475  | 700            |
|                                            |          |                |
| Floor Plan D: 2 Bedroom / 1 Bathroom       | \$1,775  | 1,056          |
| Floor Plan E: 2 Bedroom / 2 Bathroom       | \$1,950  | 1,200          |
| Floor Plan F: 2 Bedroom / 2 Bathroom       | \$1,950  | 1,290          |
| Floor Plan G: 2 Bedroom / 2.5 Bathroom     | \$2,050  | 1,374          |

```
UNIT "A.2" FLOOR PLAN
SCALE: 1/4" - 1"-0" TYPE "B" 131 S.F.
```

UNIT "D" FLOOR PLAN 2 BED | BATH 1,054 S.F.

UNIT "F" FLOOR PLAN 2 BED 2 BATH 1,290 S.F.

UNIT "E" FLOOR PLAN 2 BED 2 BATH 1,200 S.F.

K unit – 585 sqft