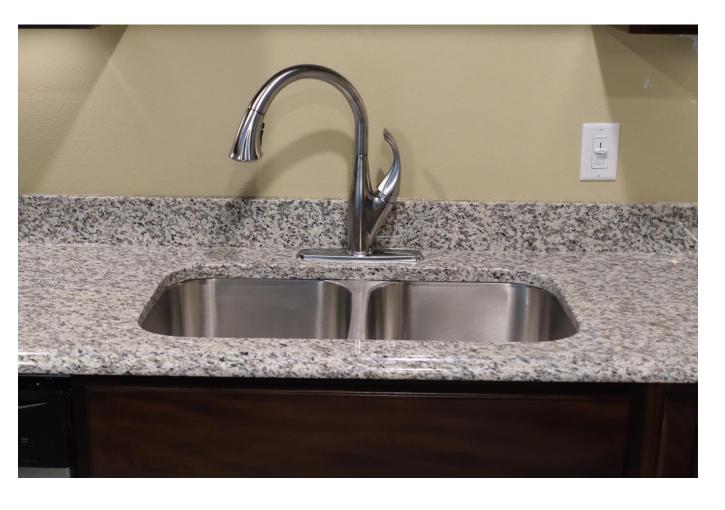

## Units

- Central air conditioning
- Upscale kitchen cabinetry w/dimmable under cabinet lighting/granite counter tops/recessed kitchen lighting/breakfast bar with overhead pendant lighting/dishwasher/flat top cook stove
- In unit washer-dryer
- Balcony/patio
- Master bedroom with separate bath and walk-in closet options available (2 & 3 bedroom units)
- Bathroom: tub/shower combination, poured marble sink/counter top
- One year lease converting to monthly on renewal: One month security deposit
- Landlord pays: Heat, extended high definition cable TV (>95 channels; DVR included), 250 Mbyte high speed internet, water, trash
- Tenant pays: Electric, phone, premium movie upgrades to cable TV service
- Pet friendly: quiet small cats & dogs (size < 25 lbs; breed and size must be approved by landlord), maximum of 2 cats or 1 dog 1 cat, \$400 pet cleaning fee; other pets allowed only on written approval: guidelines are quiet small birds, < 15 gallon aquarium, no mice/rats/reptiles/small mammals.