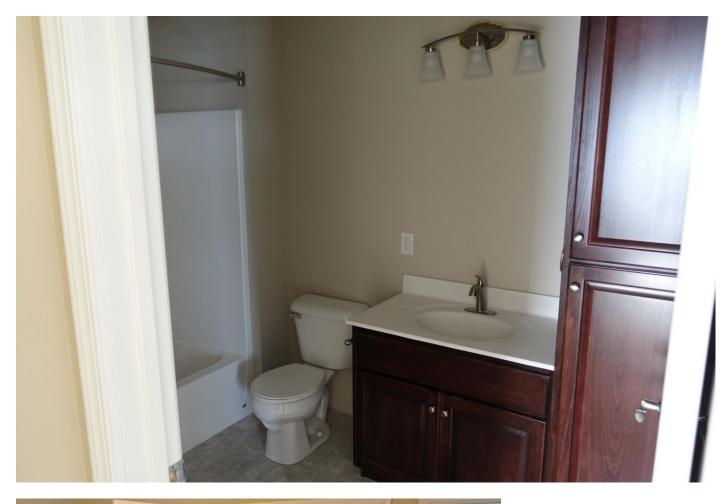

## Units

- Central air conditioning
- Upscale kitchen cabinetry w/dimmable under cabinet lighting/granite counter tops/recessed kitchen lighting/breakfast bar with overhead pendant lighting/dishwasher/flat top cook stove
- In unit washer-dryer
- Balcony/patio
- Master bedroom with separate bath and walk-in closet options available (2 & 3 bedroom units)
- Bathroom: tub/shower combination, poured marble sink/counter top
- One year lease converting to monthly on renewal: One month security deposit
- Landlord pays: Heat, extended high definition cable TV (>95 channels; DVR included), 250 Mbyte high speed internet, water, trash
- Tenant pays: Electric, phone, premium movie upgrades to cable TV service
- Pet friendly: quiet small cats & dogs (size < 25 lbs; breed and size must be approved by landlord), maximum of 2 cats or 1 dog 1 cat, \$400 pet cleaning fee; other pets allowed only on written approval: guidelines are quiet small birds, < 15 gallon aquarium, no mice/rats/reptiles/small mammals.