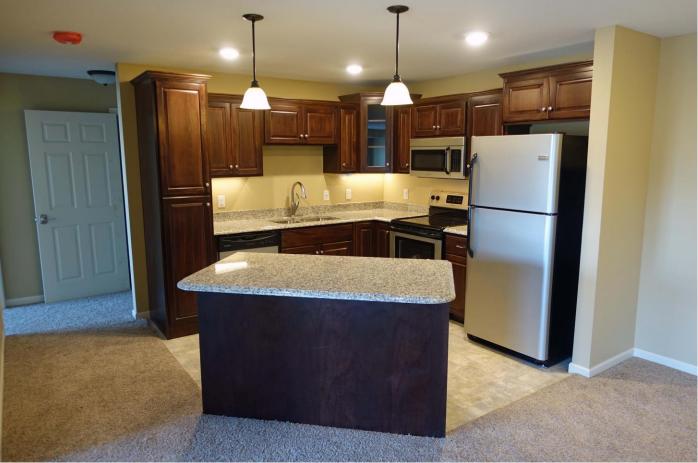

## Units

- Central air conditioning
- Upscale kitchen cabinetry w/dimmable under cabinet lighting/granite counter tops/recessed kitchen lighting/breakfast bar with overhead pendant lighting/dishwasher/flat top cook stove
- In unit washer-dryer
- Balcony/patio
- Master bedroom with separate bath and walk-in closet options available (2 & 3 bedroom units)
- Bathroom: tub/shower combination, poured marble sink/counter top
- One year lease converting to monthly on renewal: One month security deposit
- Landlord pays: Heat, extended high definition cable TV (>95 channels; DVR included), 250 Mbyte high speed internet, water, trash
- Tenant pays: Electric, phone, premium movie upgrades to cable TV service
- Pet friendly: quiet small cats & dogs (size < 25 lbs; breed and size must be approved by landlord), maximum of 2 cats or 1 dog 1 cat, \$400 pet cleaning fee; other pets allowed only on written approval: guidelines are quiet small birds, < 15 gallon aquarium, no mice/rats/reptiles/small mammals.