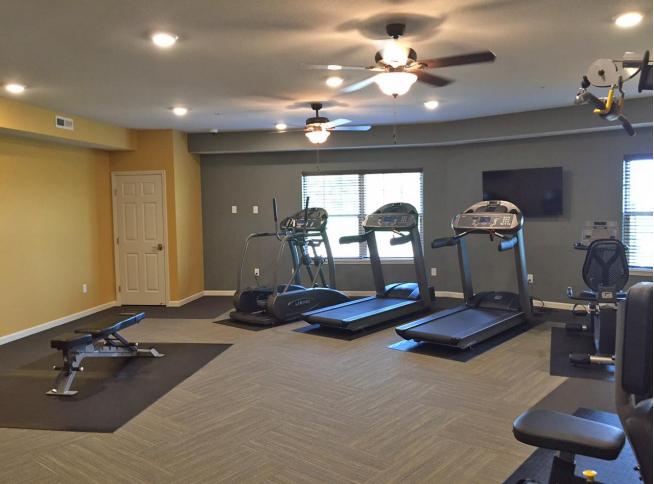

## Amenities

- Pristine location in quiet neighborhood within walking distance of Madison Avenue businesses
- Surrounded on two sides by woods and four acre pond
- Scenic large back porch and picnic area leading to the pond/park/wooded hiking trails
- Large community room with kitchen/breakfast bar/lounge area/large screen TV
- Large modern fitness center complete with numerous equipment pieces and an entertainment system
- Underground heated parking garage (1 stall per unit), above ground parking lot for extra spaces
- Car wash station in underground garage
- Security building with locked entrance and common area cameras