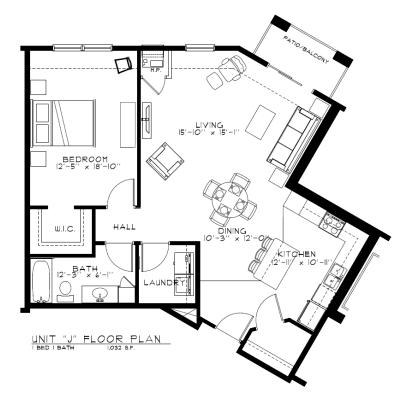

| Unit Types                                 | Rent/Mo. | Square footage |
|--------------------------------------------|----------|----------------|
| Floor Plan A: 1 Bedroom / 1 Bathroom       | \$1,575  | 762            |
| Floor Plan A2: 1 Bedroom / 1 Bathroom      | \$1,700  | 939            |
| Floor Plan B: 1 Bedroom + Den / 1 Bathroom | \$1,650  | 852            |
| Floor Plans J/J1: 1 Bedroom / 1 Bathroom   | \$1,775  | 1,059          |
| Floor Plans K: 1 Bedroom / 1 Bathroom      | \$1,350  | 585            |
| Floor Plan L: 1 Bedroom / 1 Bathroom       | \$1,600  | 801            |
| Floor Plan M: 1 Bedroom / 1 Bath           | \$1,475  | 700            |
|                                            |          |                |
| Floor Plan D: 2 Bedroom / 1 Bathroom       | \$1,775  | 1,056          |
| Floor Plan E: 2 Bedroom / 2 Bathroom       | \$1,950  | 1,200          |
| Floor Plan F: 2 Bedroom / 2 Bathroom       | \$1,950  | 1,290          |
| Floor Plan G: 2 Bedroom / 2.5 Bathroom     | \$2,050  | 1,374          |

Rent includes: Heat, water, trash, HD TV cable (>95 stations), internet (250 Mbps), and one underground parking stall. Phase 1 pictures below are representative of Phase V appearance.

UNIT "A" FLOOR PLAN I BED I BATH T42 S.F.