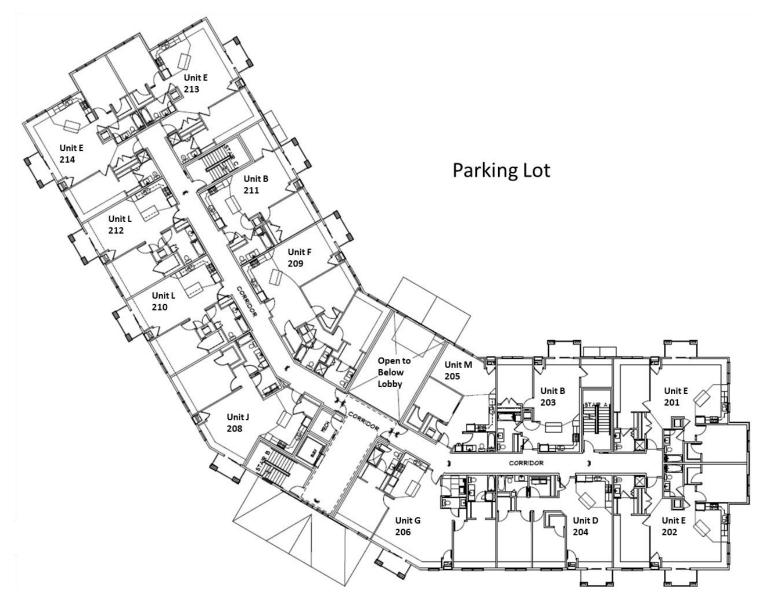

50  | 1,374          |

Rent includes: Heat, water, trash, HD TV cable (>95 stations), internet (250 Mbps), and one underground parking stall. Phase 1 pictures below are representative of Phase V appearance.





































UNIT "A" FLOOR PLAN I BED I BATH T42 S.F.



```
UNIT "A.2" FLOOR PLAN
SCALE: 1/4" - 1"-0" TYPE "B" 131 S.F.
```



UNIT "D" FLOOR PLAN 2 BED | BATH 1,054 S.F.

UNIT "F" FLOOR PLAN 2 BED 2 BATH 1,290 S.F.



UNIT "E" FLOOR PLAN 2 BED 2 BATH 1,200 S.F.









K unit – 585 sqft



UNIT "L" FLOOR PLAN Scale: 1/4" = 1"-0" TYPE "B" 601 S.F.

\_



| UNIT   | "M" f      | -LOOR      | PLAN     |  |
|--------|------------|------------|----------|--|
| SCALE: | /4" =  '-0 | " TYPE "B" | 100 S.F. |  |

North

**Underground Parking** 





## Second Floor



## Third Floor