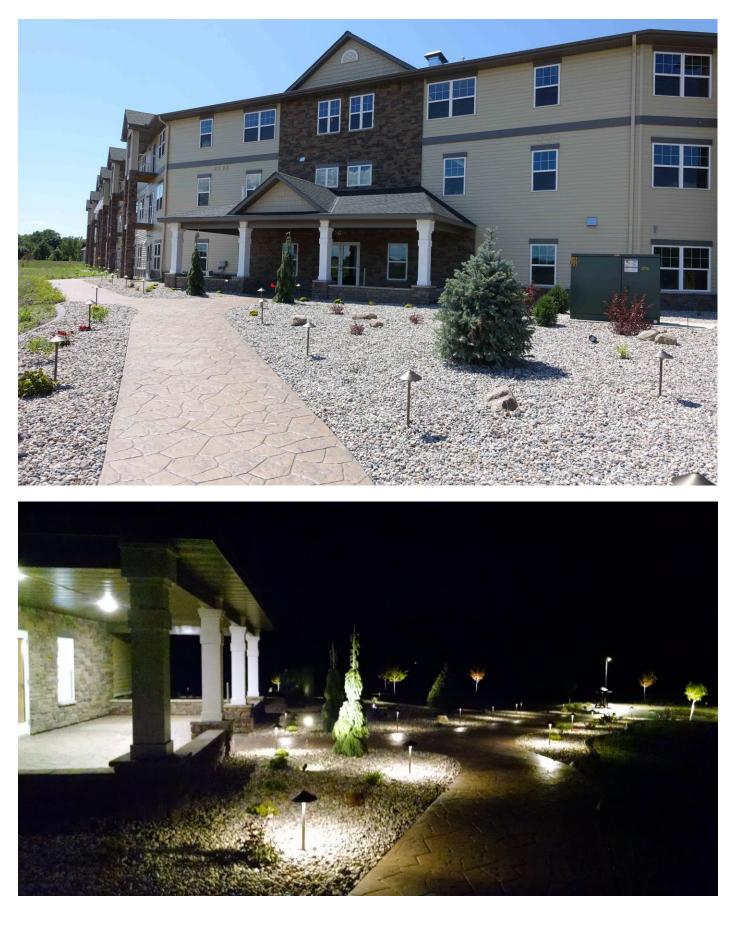

## Amenities

- Pristine location in quiet neighborhood within walking distance of Madison Avenue businesses
- Surrounded on two sides by woods and four acre pond
- Scenic large back porch and picnic area leading to the pond/park/wooded hiking trails
- Large community room with kitchen/breakfast bar/lounge area/large screen TV
- Large modern fitness center complete with numerous equipment pieces and an entertainment system
- Underground heated parking garage (1 stall per unit), above ground parking lot for extra spaces
- Car wash station in underground garage
- Security building with locked entrance and common area cameras

Rent includes: Heat, water, trash, HD TV cable (>95 stations), internet (250 Mbps), and one underground parking stall. Phase 1 pictures below are representative of Phase V appearance.

UNIT "A" FLOOR PLAN I BED I BATH T42 S.F.