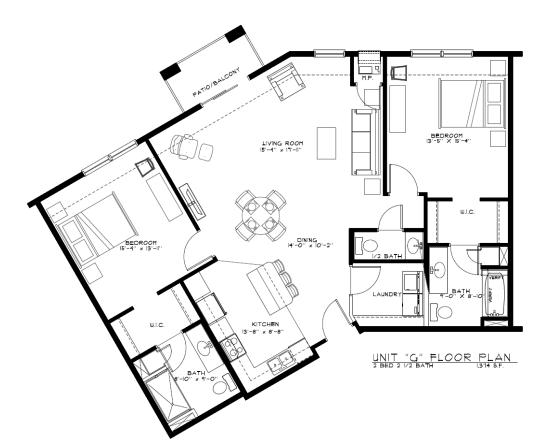

| Unit Types                                 | Rent/Mo. | Square footage |
|--------------------------------------------|----------|----------------|
| Floor Plan A: 1 Bedroom / 1 Bathroom       | \$1,575  | 762            |
| Floor Plan A2: 1 Bedroom / 1 Bathroom      | \$1,700  | 939            |
| Floor Plan B: 1 Bedroom + Den / 1 Bathroom | \$1,650  | 852            |
| Floor Plans J/J1: 1 Bedroom / 1 Bathroom   | \$1,775  | 1,059          |
| Floor Plans K: 1 Bedroom / 1 Bathroom      | \$1,350  | 585            |
| Floor Plan L: 1 Bedroom / 1 Bathroom       | \$1,600  | 801            |
| Floor Plan M: 1 Bedroom / 1 Bath           | \$1,475  | 700            |
|                                            |          |                |
| Floor Plan D: 2 Bedroom / 1 Bathroom       | \$1,775  | 1,056          |
| Floor Plan E: 2 Bedroom / 2 Bathroom       | \$1,950  | 1,200          |
| Floor Plan F: 2 Bedroom / 2 Bathroom       | \$1,950  | 1,290          |
| Floor Plan G: 2 Bedroom / 2.5 Bathroom     | \$2,050  | 1,374          |