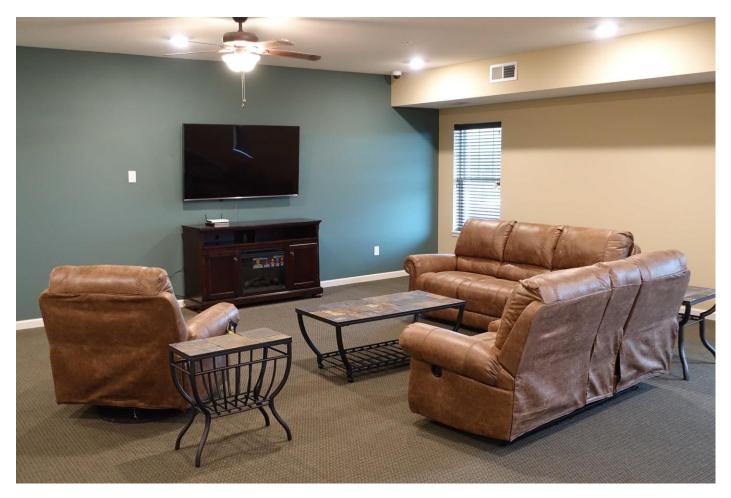

## Amenities

- Pristine location in quiet neighborhood within walking distance of Madison Avenue businesses
- Surrounded on two sides by woods and four acre pond
- Scenic large back porch and picnic area leading to the pond/park/wooded hiking trails
- Large community room with kitchen/breakfast bar/lounge area/large screen TV
- Large modern fitness center complete with numerous equipment pieces and an entertainment system
- Underground heated parking garage (1 stall per unit), above ground parking lot for extra spaces
- Car wash station in underground garage
- Security building with locked entrance and common area cameras