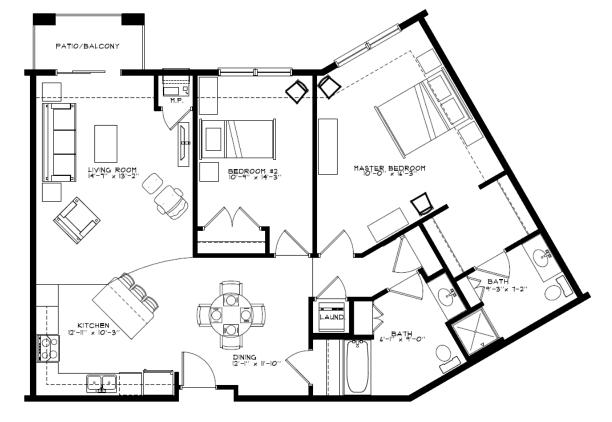

```
UNIT "A.2" FLOOR PLAN
SCALE: 1/4" - 1"-0" TYPE "B" 131 S.F.
```

UNIT "D" FLOOR PLAN 2 BED | BATH 1,054 S.F.

UNIT "F" FLOOR PLAN 2 BED 2 BATH 1,290 S.F.

UNIT "E" FLOOR PLAN 2 BED 2 BATH 1,200 S.F.

K unit – 585 sqft