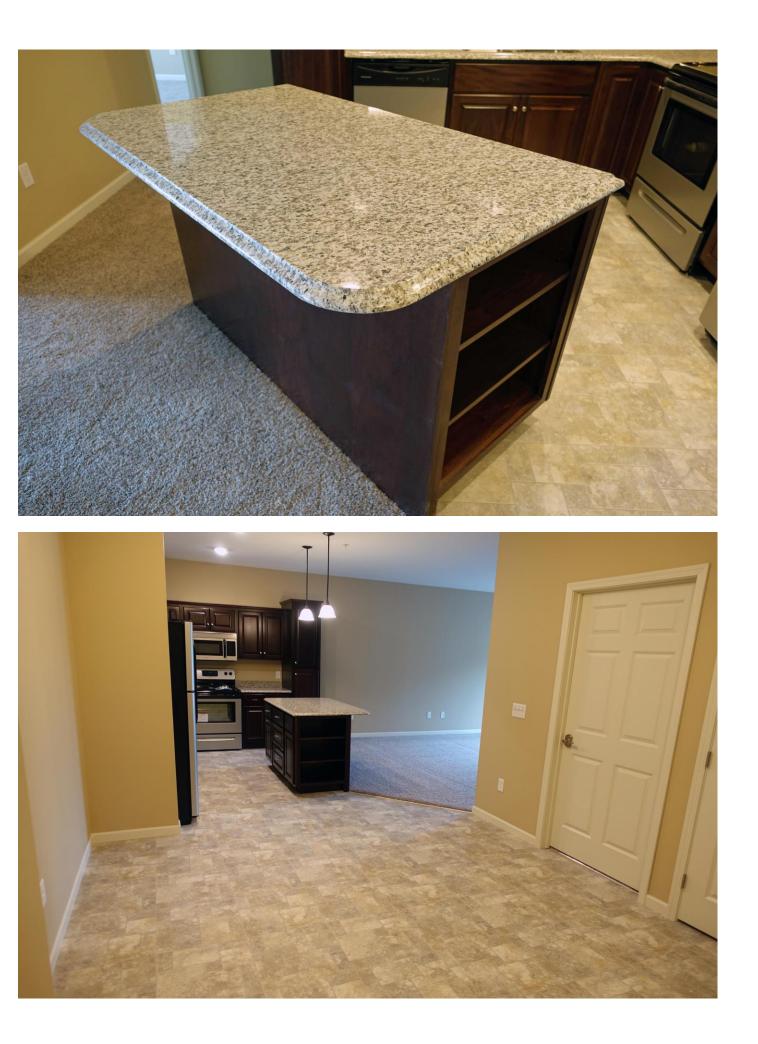

## Units

- Central air conditioning
- Upscale kitchen cabinetry w/dimmable under cabinet lighting/granite counter tops/recessed kitchen lighting/breakfast bar with overhead pendant lighting/dishwasher/flat top cook stove
- In unit washer-dryer
- Balcony/patio
- Master bedroom with separate bath and walk-in closet options available (2 & 3 bedroom units)
- Bathroom: tub/shower combination, poured marble sink/counter top
- One year lease converting to monthly on renewal: One month security deposit
- Landlord pays: Heat, extended high definition cable TV (>95 channels; DVR included), 250 Mbyte high speed internet, water, trash
- Tenant pays: Electric, phone, premium movie upgrades to cable TV service
- Pet friendly: quiet small cats & dogs (size < 25 lbs; breed and size must be approved by landlord), maximum of 2 cats or 1 dog 1 cat, \$400 pet cleaning fee; other pets allowed only on written approval: guidelines are quiet small birds, < 15 gallon aquarium, no mice/rats/reptiles/small mammals.

Rent includes: Heat, water, trash, HD TV cable (>95 stations), internet (250 Mbps), and one underground parking stall. Phase 1 pictures below are representative of Phase V appearance.

UNIT "A" FLOOR PLAN I BED I BATH T42 S.F.