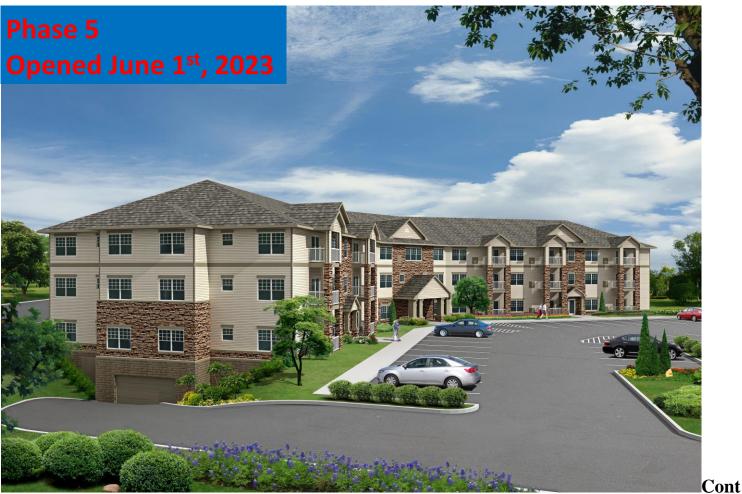

Rent includes: Heat, water, trash, HD TV cable (>95 stations), internet (250 Mbps), and one underground parking stall. Phase 1 pictures below are representative of Phase V appearance.

UNIT "A" FLOOR PLAN I BED I BATH T42 S.F.