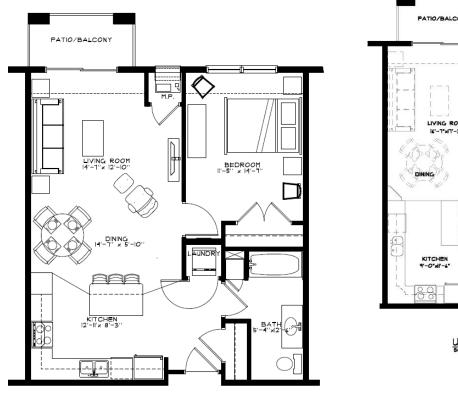

```
UNIT "A.2" FLOOR PLAN
SCALE: 1/4" - 1"-0" TYPE "B" 131 S.F.
```

UNIT "D" FLOOR PLAN 2 BED | BATH 1,054 S.F.

UNIT "F" FLOOR PLAN 2 BED 2 BATH 1,290 S.F.

UNIT "E" FLOOR PLAN 2 BED 2 BATH 1,200 S.F.

K unit – 585 sqft