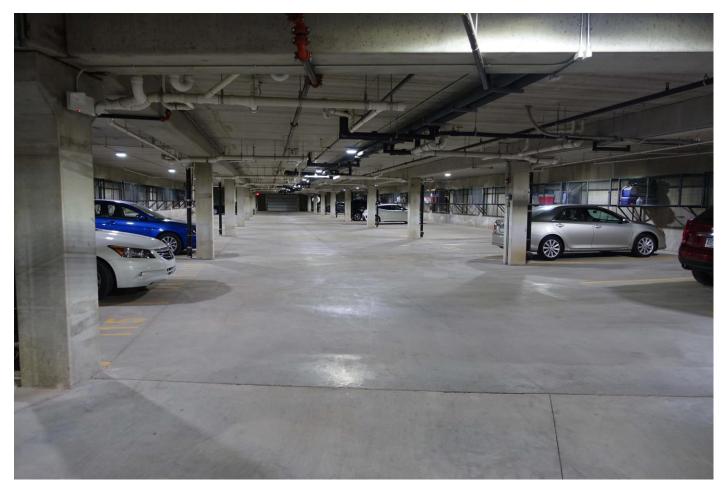

## Amenities

- Pristine location in quiet neighborhood within walking distance of Madison Avenue businesses
- Surrounded on two sides by woods and four acre pond
- Scenic large back porch and picnic area leading to the pond/park/wooded hiking trails
- Large community room with kitchen/breakfast bar/lounge area/large screen TV
- Large modern fitness center complete with numerous equipment pieces and an entertainment system
- Underground heated parking garage (1 stall per unit), above ground parking lot for extra spaces
- Car wash station in underground garage
- Security building with locked entrance and common area cameras

North

**Underground Parking** 