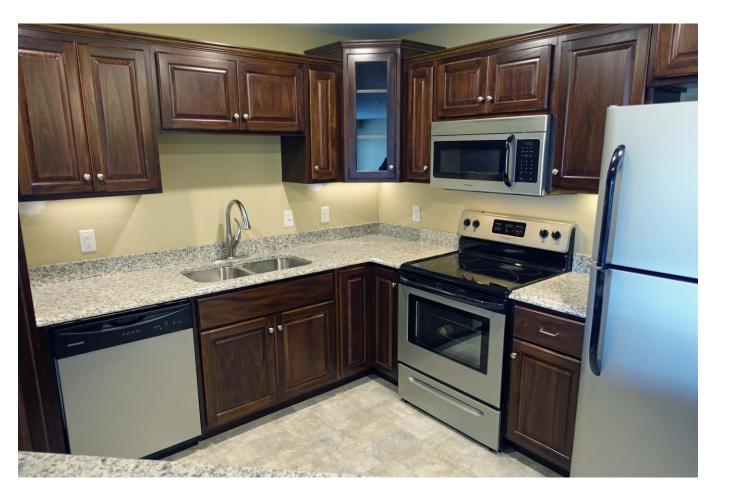

## Units

- Central air conditioning
- Upscale kitchen cabinetry w/dimmable under cabinet lighting/granite counter tops/recessed kitchen lighting/breakfast bar with overhead pendant lighting/dishwasher/flat top cook stove
- In unit washer-dryer
- Balcony/patio
- Master bedroom with separate bath and walk-in closet options available (2 & 3 bedroom units)
- Bathroom: tub/shower combination, poured marble sink/counter top
- One year lease converting to monthly on renewal: One month security deposit
- Landlord pays: Heat, extended high definition cable TV (>95 channels; DVR included), 250 Mbyte high speed internet, water, trash
- Tenant pays: Electric, phone, premium movie upgrades to cable TV service
- Pet friendly: quiet small cats & dogs (size < 25 lbs; breed and size must be approved by landlord), maximum of 2 cats or 1 dog 1 cat, \$400 pet cleaning fee; other pets allowed only on written approval: guidelines are quiet small birds, < 15 gallon aquarium, no mice/rats/reptiles/small mammals.