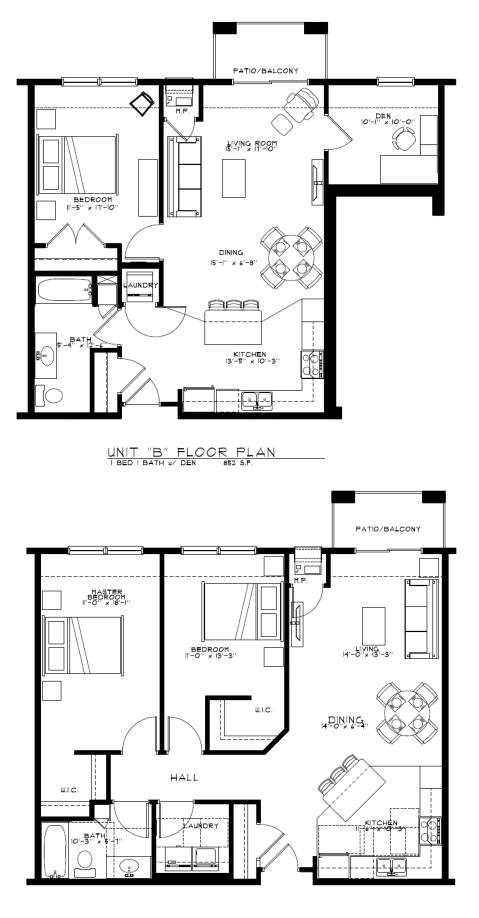

Rent includes: Heat, water, trash, HD TV cable (>95 stations), internet (250 Mbps), and one underground parking stall. Phase 1 pictures below are representative of Phase V appearance.

UNIT "A" FLOOR PLAN I BED I BATH T42 S.F.