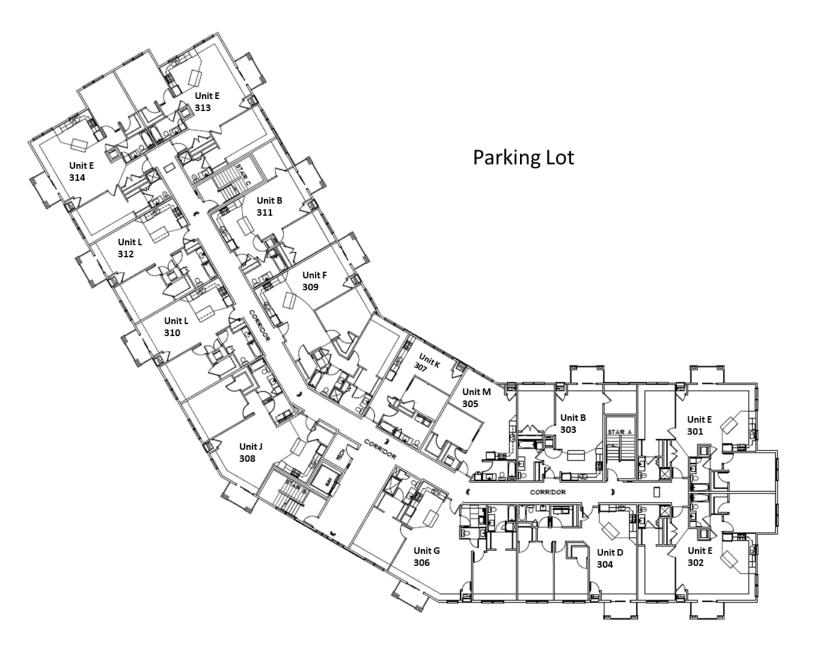

|

Rent includes: Heat, water, trash, HD TV cable (>95 stations), internet (250 Mbps), and one underground parking stall. Phase 1 pictures below are representative of Phase V appearance.





































UNIT "A" FLOOR PLAN I BED I BATH T42 S.F.



```
UNIT "A.2" FLOOR PLAN
SCALE: 1/4" - 1"-0" TYPE "B" 131 S.F.
```



UNIT "D" FLOOR PLAN 2 BED | BATH 1,054 S.F.

UNIT "F" FLOOR PLAN 2 BED 2 BATH 1,290 S.F.



UNIT "E" FLOOR PLAN 2 BED 2 BATH 1,200 S.F.









K unit – 585 sqft



UNIT "L" FLOOR PLAN Scale: 1/4" = 1"-0" TYPE "B" 601 S.F.

\_



| UNIT   | "M" f      | -LOOR      | PLAN     |  |
|--------|------------|------------|----------|--|
| SCALE: | /4" =  '-0 | " TYPE "B" | 100 S.F. |  |

North

**Underground Parking** 





## Second Floor



## Third Floor