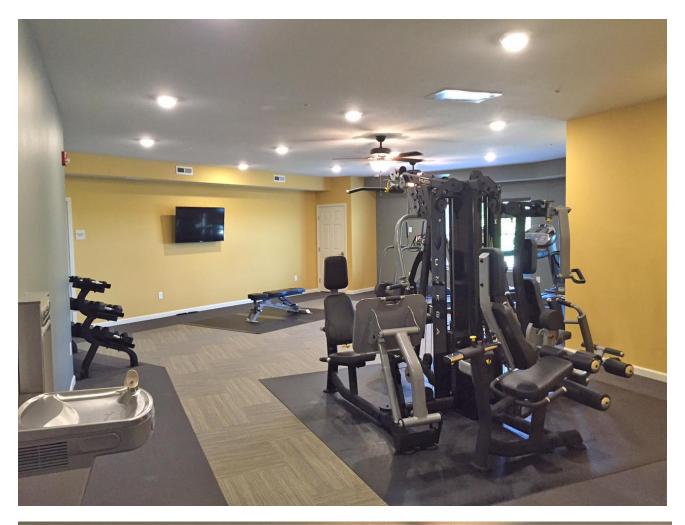

## Amenities

- Pristine location in quiet neighborhood within walking distance of Madison Avenue businesses
- Surrounded on two sides by woods and four acre pond
- Scenic large back porch and picnic area leading to the pond/park/wooded hiking trails
- Large community room with kitchen/breakfast bar/lounge area/large screen TV
- Large modern fitness center complete with numerous equipment pieces and an entertainment system
- Underground heated parking garage (1 stall per unit), above ground parking lot for extra spaces
- Car wash station in underground garage
- Security building with locked entrance and common area cameras