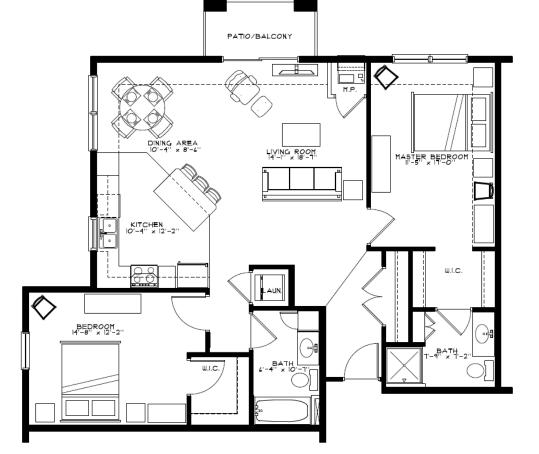

```
UNIT "A.2" FLOOR PLAN
SCALE: 1/4" - 1"-0" TYPE "B" 131 S.F.
```

UNIT "D" FLOOR PLAN 2 BED | BATH 1,054 S.F.

UNIT "F" FLOOR PLAN 2 BED 2 BATH 1,290 S.F.

UNIT "E" FLOOR PLAN 2 BED 2 BATH 1,200 S.F.

K unit – 585 sqft