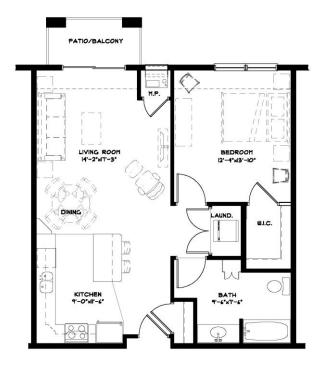

| Unit Types                                 | Rent/Mo. | Square footage |
|--------------------------------------------|----------|----------------|
| Floor Plan A: 1 Bedroom / 1 Bathroom       | \$1,575  | 762            |
| Floor Plan A2: 1 Bedroom / 1 Bathroom      | \$1,700  | 939            |
| Floor Plan B: 1 Bedroom + Den / 1 Bathroom | \$1,650  | 852            |
| Floor Plans J/J1: 1 Bedroom / 1 Bathroom   | \$1,775  | 1,059          |
| Floor Plans K: 1 Bedroom / 1 Bathroom      | \$1,350  | 585            |
| Floor Plan L: 1 Bedroom / 1 Bathroom       | \$1,600  | 801            |
| Floor Plan M: 1 Bedroom / 1 Bath           | \$1,475  | 700            |
|                                            |          |                |
| Floor Plan D: 2 Bedroom / 1 Bathroom       | \$1,775  | 1,056          |
| Floor Plan E: 2 Bedroom / 2 Bathroom       | \$1,950  | 1,200          |
| Floor Plan F: 2 Bedroom / 2 Bathroom       | \$1,950  | 1,290          |
| Floor Plan G: 2 Bedroom / 2.5 Bathroom     | \$2,050  | 1,374          |

Rent includes: Heat, water, trash, HD TV cable (>95 stations), internet (250 Mbps), and one underground parking stall. Phase 1 pictures below are representative of Phase V appearance.

UNIT "A" FLOOR PLAN I BED I BATH T42 S.F.