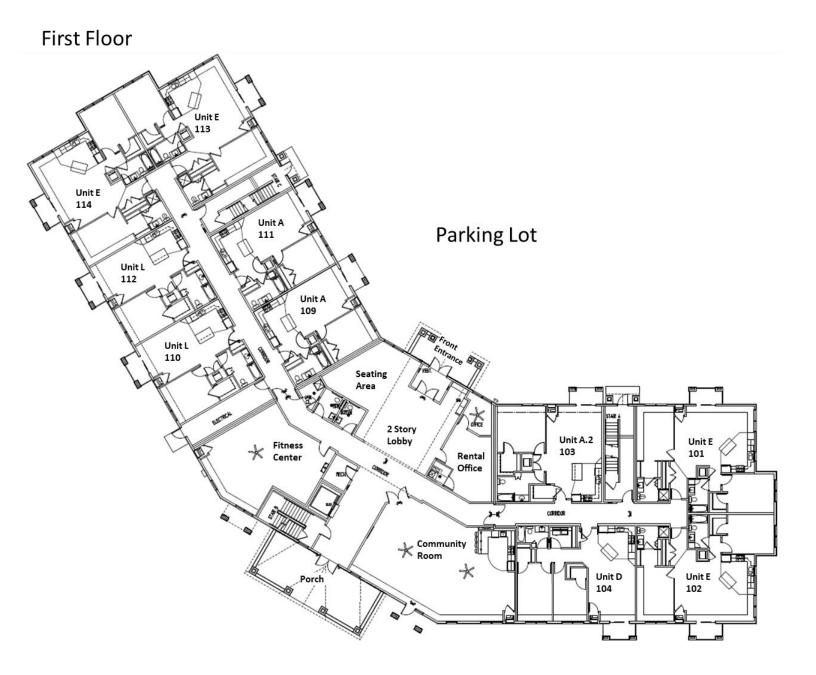

Rent includes: Heat, water, trash, HD TV cable (>95 stations), internet (250 Mbps), and one underground parking stall. Phase 1 pictures below are representative of Phase V appearance.

UNIT "A" FLOOR PLAN I BED I BATH T42 S.F.