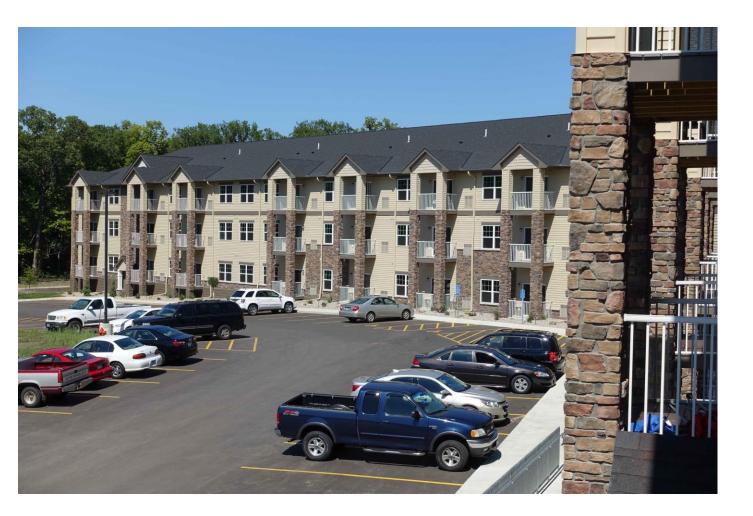

## Amenities

- Pristine location in quiet neighborhood within walking distance of Madison Avenue businesses
- Surrounded on two sides by woods and four acre pond
- Scenic large back porch and picnic area leading to the pond/park/wooded hiking trails
- Large community room with kitchen/breakfast bar/lounge area/large screen TV
- Large modern fitness center complete with numerous equipment pieces and an entertainment system
- Underground heated parking garage (1 stall per unit), above ground parking lot for extra spaces
- Car wash station in underground garage
- Security building with locked entrance and common area cameras

Rent includes: Heat, water, trash, HD TV cable (>95 stations), internet (250 Mbps), and one underground parking stall. Phase 1 pictures below are representative of Phase V appearance.

UNIT "A" FLOOR PLAN I BED I BATH T42 S.F.