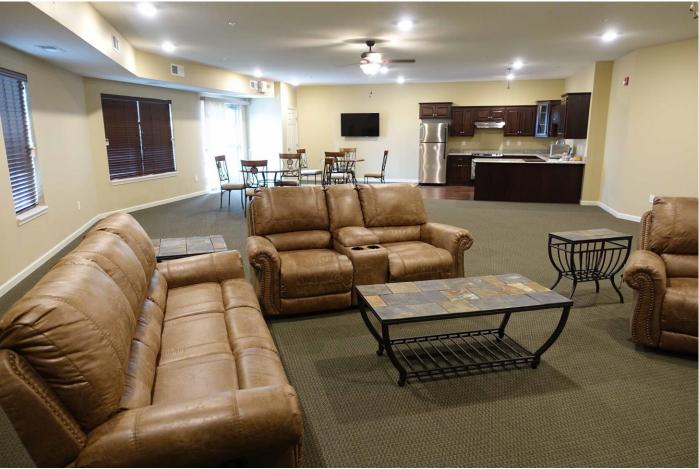

## Amenities

- Pristine location in quiet neighborhood within walking distance of Madison Avenue businesses
- Surrounded on two sides by woods and four acre pond
- Scenic large back porch and picnic area leading to the pond/park/wooded hiking trails
- Large community room with kitchen/breakfast bar/lounge area/large screen TV
- Large modern fitness center complete with numerous equipment pieces and an entertainment system
- Underground heated parking garage (1 stall per unit), above ground parking lot for extra spaces
- Car wash station in underground garage
- Security building with locked entrance and common area cameras