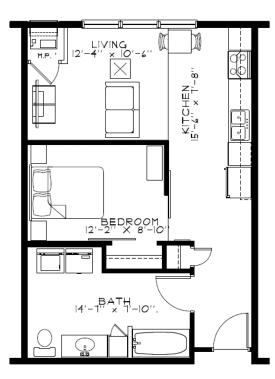

| Unit Types                                 | Rent/Mo. | Square footage |
|--------------------------------------------|----------|----------------|
| Floor Plan A: 1 Bedroom / 1 Bathroom       | \$1,575  | 762            |
| Floor Plan A2: 1 Bedroom / 1 Bathroom      | \$1,700  | 939            |
| Floor Plan B: 1 Bedroom + Den / 1 Bathroom | \$1,650  | 852            |
| Floor Plans J/J1: 1 Bedroom / 1 Bathroom   | \$1,775  | 1,059          |
| Floor Plans K: 1 Bedroom / 1 Bathroom      | \$1,350  | 585            |
| Floor Plan L: 1 Bedroom / 1 Bathroom       | \$1,600  | 801            |
| Floor Plan M: 1 Bedroom / 1 Bath           | \$1,475  | 700            |
|                                            |          |                |
| Floor Plan D: 2 Bedroom / 1 Bathroom       | \$1,775  | 1,056          |
| Floor Plan E: 2 Bedroom / 2 Bathroom       | \$1,950  | 1,200          |
| Floor Plan F: 2 Bedroom / 2 Bathroom       | \$1,950  | 1,290          |
| Floor Plan G: 2 Bedroom / 2.5 Bathroom     | \$2,050  | 1,374          |

UNIT "L" FLOOR PLAN Scale: 1/4" = 1"-0" TYPE "B" 601 S.F.

\_

| UNIT   | "M" f      | -LOOR      | PLAN     |  |
|--------|------------|------------|----------|--|
| SCALE: | /4" =  '-0 | " TYPE "B" | 100 S.F. |  |