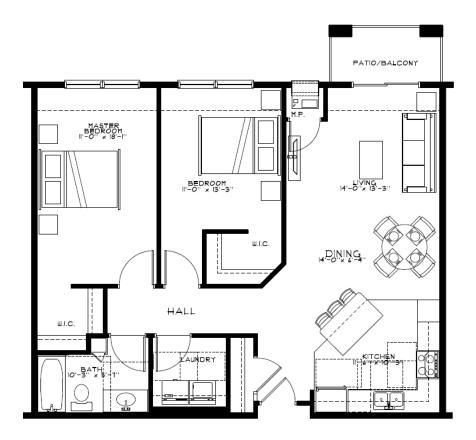

| Unit Types                                 | Rent/Mo. | Square<br>footage |
|--------------------------------------------|----------|-------------------|
| Floor Plan A: 1 Bedroom / 1 Bathroom       | \$1,575  | 762               |
| Floor Plan A1: 1 Bedroom / 1 Bathroom      | \$1,600  | 801               |
| Floor Plan B: 1 Bedroom + Den / 1 Bathroom | \$1,650  | 852               |
| Floor Plans J/J1: 1 Bedroom / 1 Bathroom   | \$1,775  | 1,048             |
| Floor Plans K: 1 Bedroom / 1 Bathroom      | \$1350   | 600               |
|                                            |          |                   |
| Floor Plan D: 2 Bedroom / 1 Bathroom       | \$1,775  | 1,056             |
| Floor Plan E: 2 Bedroom / 2 Bathroom       | \$1,950  | 1,200             |
| Floor Plan F: 2 Bedroom / 2 Bathroom       | \$1,950  | 1,290             |
| Floor Plan G: 2 Bedroom / 2.5 Bathroom     | \$2,050  | 1,374             |
|                                            |          | _                 |
| Floor Plan H: 3 Bedroom / 2 Bathroom       | \$2,050  | 1,352             |

## Phase II Unit Schematics:

UNIT "B" FLOOR PLAN

I BED I BATH #/ DEN 852 S.F.

UNIT "D" FLOOR PLAN
2 BED I BATH 1,054 S.F.

UNIT "E" FLOOR PLAN
2 BED 2 BATH 1,200 S.F.

UNIT "F" FLOOR PLAN
2 BED 2 BATH 1,290 S.F.