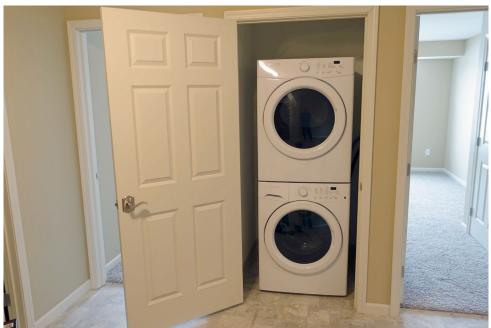

## Units

- Central air conditioning
- Upscale kitchen cabinetry w/dimmable under cabinet lighting/granite counter tops/recessed kitchen lighting/breakfast bar with overhead pendant lighting/dishwasher/flat top cook stove
- In unit washer-dryer
- Balcony/patio
- Master bedroom with separate bath and walk-in closet options available (2 & 3 bedroom units)
- Bathroom: tub/shower combination, poured marble sink/counter top
- One year lease converting to monthly on renewal: One month security deposit
- Landlord pays: Heat, extended high definition cable TV (>95 channels; DVR included), high speed internet, water, trash
- Tenant pays: Electric, phone, premium movie upgrades to cable TV service
- Pet friendly: quiet small cats & dogs (size < 25 lbs; breed and size must be approved by landlord), two maximum of 2 cats or 1 dog 1 cat, \$400 pet cleaning fee; other pets allowed only on written approval: guidelines are quiet small birds, < 15 gallon aquarium, no mice/rats/reptiles