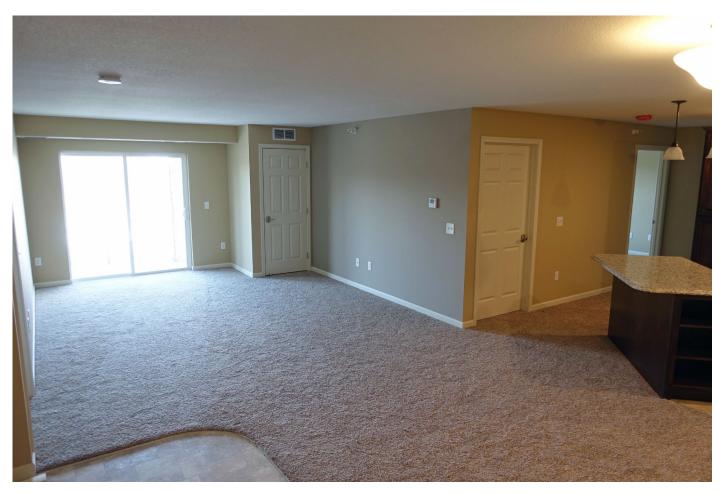

## Units

- Central air conditioning
- Upscale kitchen cabinetry w/dimmable under cabinet lighting/granite counter tops/recessed kitchen lighting/breakfast bar with overhead pendant lighting/dishwasher/flat top cook stove
- In unit washer-dryer
- Balcony/patio
- Master bedroom with separate bath and walk-in closet options available (2 & 3 bedroom units)
- Bathroom: tub/shower combination, poured marble sink/counter top
- One year lease converting to monthly on renewal: One month security deposit
- Landlord pays: Heat, extended high definition cable TV (>95 channels; DVR included), high speed internet, water, trash
- Tenant pays: Electric, phone, premium movie upgrades to cable TV service
- Pet friendly: quiet small cats & dogs (size < 25 lbs; breed and size must be approved by landlord), two maximum of 2 cats or 1 dog 1 cat, \$400 pet cleaning fee; other pets allowed only on written approval: guidelines are quiet small birds, < 15 gallon aquarium, no mice/rats/reptiles

Rent includes: Heat, water, trash, HD TV cable (>95 stations), internet, and underground parking stall. Phase I pictures below are representative of Phase II appearance