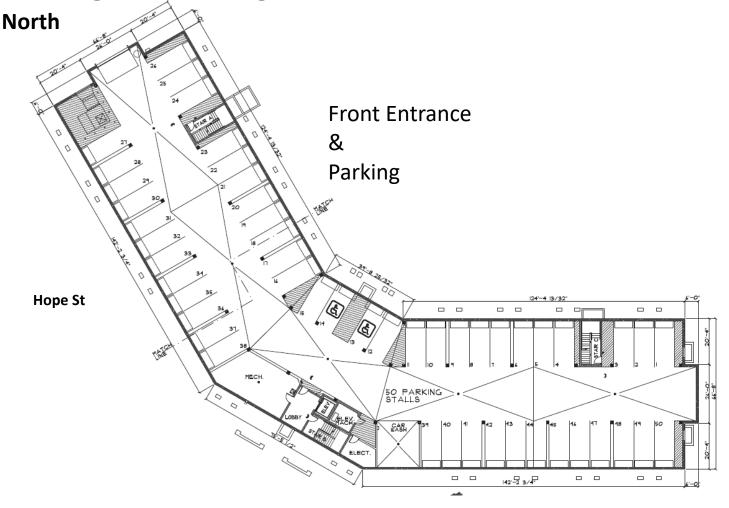

|
| Floor Plan F: 2 Bedroom / 2 Bathroom       | \$1,950  | 1,290             |
| Floor Plan G: 2 Bedroom / 2.5 Bathroom     | \$2,050  | 1,374             |
|                                            |          | _                 |
| Floor Plan H: 3 Bedroom / 2 Bathroom       | \$2,050  | 1,352             |

Rent includes: Heat, water, trash, HD TV cable (>95 stations), internet, and underground parking stall. Phase I pictures below are representative of Phase II appearance







































## Phase II Unit Schematics:









UNIT "B" FLOOR PLAN

I BED I BATH #/ DEN 852 S.F.



UNIT "D" FLOOR PLAN
2 BED I BATH 1,054 S.F.



UNIT "E" FLOOR PLAN
2 BED 2 BATH 1,200 S.F.



UNIT "F" FLOOR PLAN
2 BED 2 BATH 1,290 S.F.











## **Underground Garage**