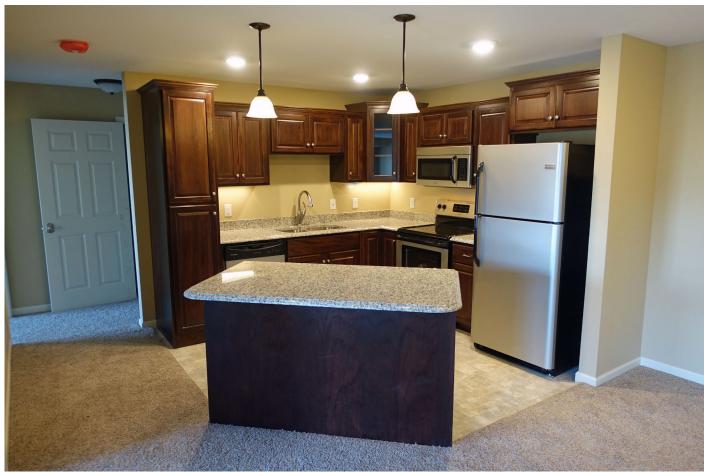

## Units

- Central air conditioning
- Upscale kitchen cabinetry w/dimmable under cabinet lighting/granite counter tops/recessed kitchen lighting/breakfast bar with overhead pendant lighting/dishwasher/flat top cook stove
- In unit washer-dryer
- Balcony/patio
- Master bedroom with separate bath and walk-in closet options available (2 & 3 bedroom units)
- Bathroom: tub/shower combination, poured marble sink/counter top
- One year lease converting to monthly on renewal: One month security deposit
- Landlord pays: Heat, extended high definition cable TV (>95 channels; DVR included), high speed internet, water, trash
- Tenant pays: Electric, phone, premium movie upgrades to cable TV service
- Pet friendly: quiet small cats & dogs (size < 25 lbs; breed and size must be approved by landlord), two maximum of 2 cats or 1 dog 1 cat, \$400 pet cleaning fee; other pets allowed only on written approval: guidelines are quiet small birds, < 15 gallon aquarium, no mice/rats/reptiles

Rent includes: Heat, water, trash, HD TV cable (>95 stations), internet, and underground parking stall. Phase I pictures below are representative of Phase II appearance