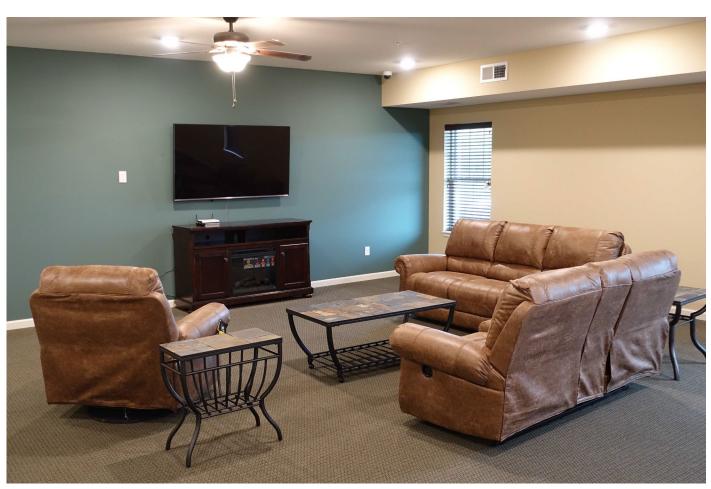

## **Amenities**

- Pristine location in quiet neighborhood within walking distance of Madison Avenue businesses
- Surrounded on two sides by woods and four acre pond
- Scenic large back porch and picnic area leading to the pond/park/wooded hiking trails
- Large community room with kitchen/breakfast bar/lounge area/large screen TV
- Large modern fitness center complete with numerous equipment pieces and an entertainment system
- Underground heated parking garage (1 stall per unit), above ground parking lot for extra spaces
- Car wash station in underground garage
- Security building with locked entrance and common area cameras

Rent includes: Heat, water, trash, HD TV cable (>95 stations), internet, and underground parking stall. Phase I pictures below are representative of Phase II appearance