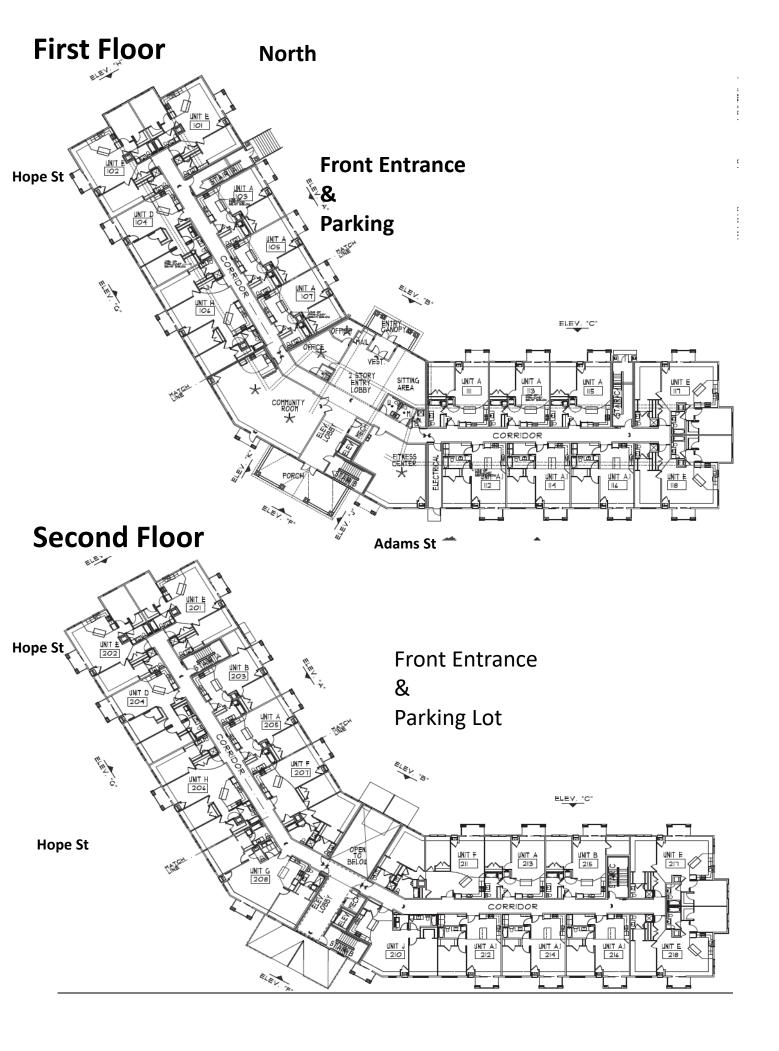

## Phase II Unit Schematics:

UNIT "B" FLOOR PLAN

I BED I BATH #/ DEN 852 S.F.

UNIT "D" FLOOR PLAN
2 BED I BATH 1,054 S.F.

UNIT "E" FLOOR PLAN
2 BED 2 BATH 1,200 S.F.

UNIT "F" FLOOR PLAN
2 BED 2 BATH 1,290 S.F.