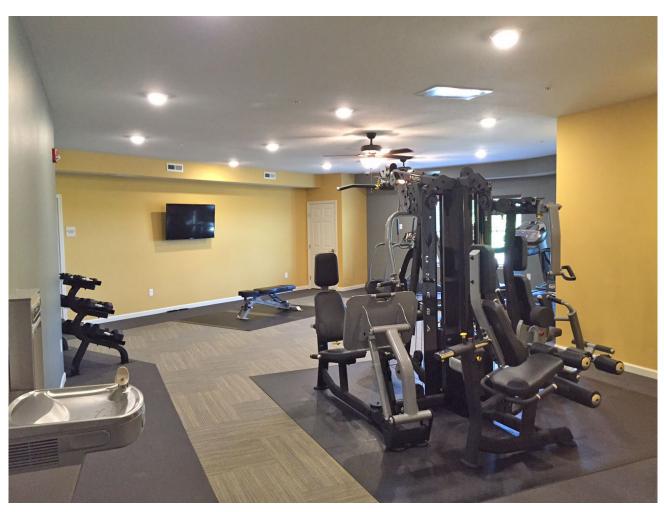

## **Amenities**

- Pristine location in quiet neighborhood within walking distance of Madison Avenue businesses
- Surrounded on two sides by woods and four acre pond
- Scenic large back porch and picnic area leading to the pond/park/wooded hiking trails
- Large community room with kitchen/breakfast bar/lounge area/large screen TV
- Large modern fitness center complete with numerous equipment pieces and an entertainment system
- Underground heated parking garage (1 stall per unit), above ground parking lot for extra spaces
- Car wash station in underground garage
- Security building with locked entrance and common area cameras