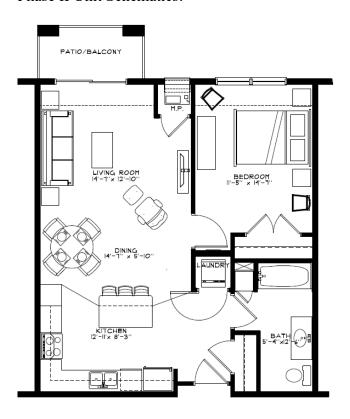

| Unit Types                                 | Rent/Mo. | Square<br>footage |
|--------------------------------------------|----------|-------------------|
| Floor Plan A: 1 Bedroom / 1 Bathroom       | \$1,575  | 762               |
| Floor Plan A1: 1 Bedroom / 1 Bathroom      | \$1,600  | 801               |
| Floor Plan B: 1 Bedroom + Den / 1 Bathroom | \$1,650  | 852               |
| Floor Plans J/J1: 1 Bedroom / 1 Bathroom   | \$1,775  | 1,048             |
| Floor Plans K: 1 Bedroom / 1 Bathroom      | \$1350   | 600               |
|                                            |          |                   |
| Floor Plan D: 2 Bedroom / 1 Bathroom       | \$1,775  | 1,056             |
| Floor Plan E: 2 Bedroom / 2 Bathroom       | \$1,950  | 1,200             |
| Floor Plan F: 2 Bedroom / 2 Bathroom       | \$1,950  | 1,290             |
| Floor Plan G: 2 Bedroom / 2.5 Bathroom     | \$2,050  | 1,374             |
|                                            |          | _                 |
| Floor Plan H: 3 Bedroom / 2 Bathroom       | \$2,050  | 1,352             |