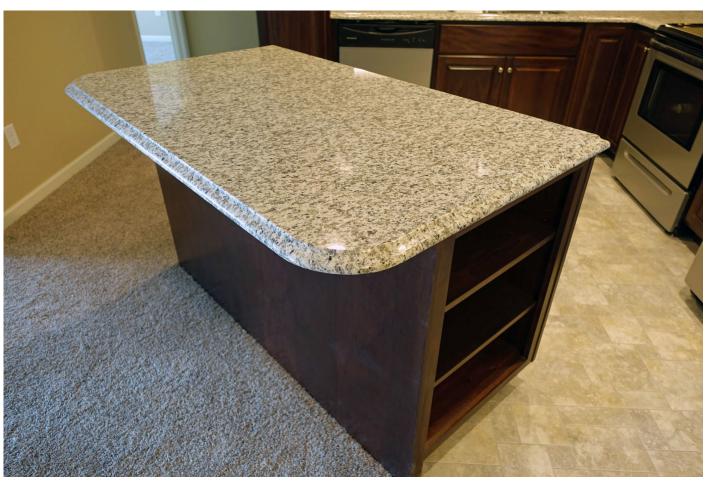

## Units

- Central air conditioning
- Upscale kitchen cabinetry w/dimmable under cabinet lighting/granite counter tops/recessed kitchen lighting/breakfast bar with overhead pendant lighting/dishwasher/flat top cook stove
- In unit washer-dryer
- Balcony/patio
- Master bedroom with separate bath and walk-in closet options available (2 & 3 bedroom units)
- Bathroom: tub/shower combination, poured marble sink/counter top
- One year lease converting to monthly on renewal: One month security deposit
- Landlord pays: Heat, extended high definition cable TV (>95 channels; DVR included), high speed internet, water, trash
- Tenant pays: Electric, phone, premium movie upgrades to cable TV service
- Pet friendly: quiet small cats & dogs (size < 25 lbs; breed and size must be approved by landlord), two maximum of 2 cats or 1 dog 1 cat, \$400 pet cleaning fee; other pets allowed only on written approval: guidelines are quiet small birds, < 15 gallon aquarium, no mice/rats/reptiles

Rent includes: Heat, water, trash, HD TV cable (>95 stations), internet, and underground parking stall. Phase I pictures below are representative of Phase II appearance