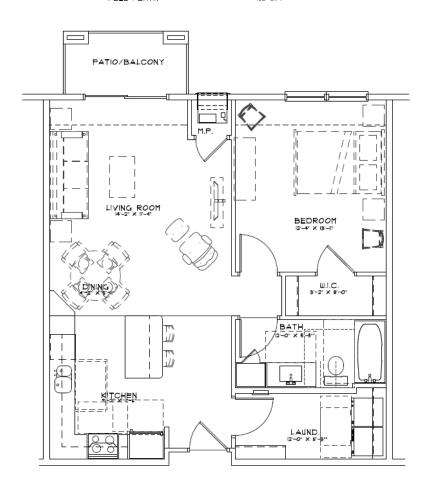

| Unit Types                                 | Rent/Mo. | Square<br>footage |
|--------------------------------------------|----------|-------------------|
| Floor Plan A: 1 Bedroom / 1 Bathroom       | \$1,575  | 762               |
| Floor Plan A1: 1 Bedroom / 1 Bathroom      | \$1,600  | 801               |
| Floor Plan B: 1 Bedroom + Den / 1 Bathroom | \$1,650  | 852               |
| Floor Plans J/J1: 1 Bedroom / 1 Bathroom   | \$1,775  | 1,048             |
| Floor Plans K: 1 Bedroom / 1 Bathroom      | \$1350   | 600               |
|                                            |          |                   |
| Floor Plan D: 2 Bedroom / 1 Bathroom       | \$1,775  | 1,056             |
| Floor Plan E: 2 Bedroom / 2 Bathroom       | \$1,950  | 1,200             |
| Floor Plan F: 2 Bedroom / 2 Bathroom       | \$1,950  | 1,290             |
| Floor Plan G: 2 Bedroom / 2.5 Bathroom     | \$2,050  | 1,374             |
|                                            |          | _                 |
| Floor Plan H: 3 Bedroom / 2 Bathroom       | \$2,050  | 1,352             |