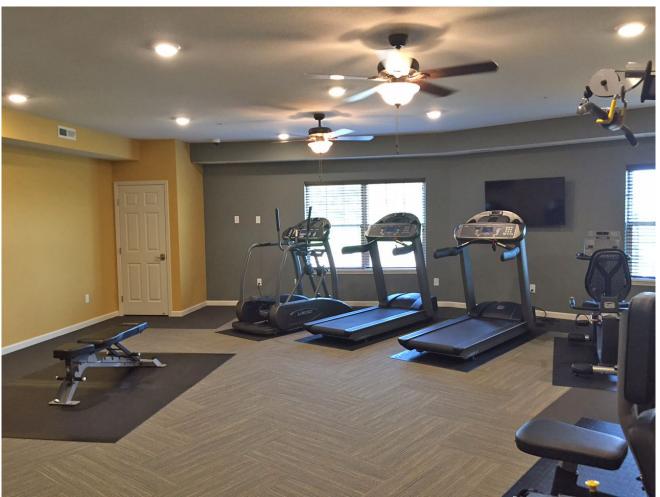

## **Amenities**

- Pristine location in quiet neighborhood within walking distance of Madison Avenue businesses
- Surrounded on two sides by woods and four acre pond
- Scenic large back porch and picnic area leading to the pond/park/wooded hiking trails
- Large community room with kitchen/breakfast bar/lounge area/large screen TV
- Large modern fitness center complete with numerous equipment pieces and an entertainment system
- Underground heated parking garage (1 stall per unit), above ground parking lot for extra spaces
- Car wash station in underground garage
- Security building with locked entrance and common area cameras