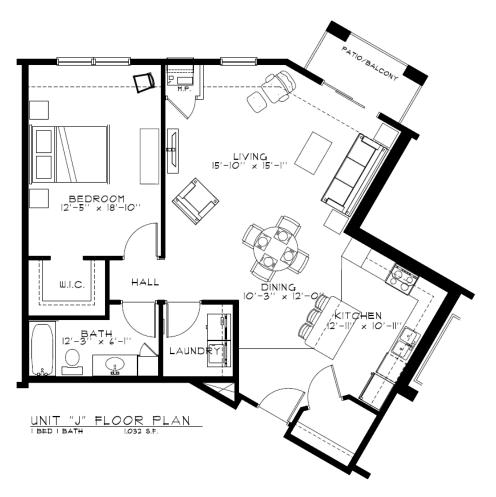

| Unit Types                                 | Rent/Mo. | Square<br>footage |
|--------------------------------------------|----------|-------------------|
| Floor Plan A: 1 Bedroom / 1 Bathroom       | \$1,575  | 762               |
| Floor Plan A1: 1 Bedroom / 1 Bathroom      | \$1,600  | 801               |
| Floor Plan B: 1 Bedroom + Den / 1 Bathroom | \$1,650  | 852               |
| Floor Plans J/J1: 1 Bedroom / 1 Bathroom   | \$1,775  | 1,048             |
| Floor Plans K: 1 Bedroom / 1 Bathroom      | \$1350   | 600               |
|                                            |          |                   |
| Floor Plan D: 2 Bedroom / 1 Bathroom       | \$1,775  | 1,056             |
| Floor Plan E: 2 Bedroom / 2 Bathroom       | \$1,950  | 1,200             |
| Floor Plan F: 2 Bedroom / 2 Bathroom       | \$1,950  | 1,290             |
| Floor Plan G: 2 Bedroom / 2.5 Bathroom     | \$2,050  | 1,374             |
|                                            |          | _                 |
| Floor Plan H: 3 Bedroom / 2 Bathroom       | \$2,050  | 1,352             |