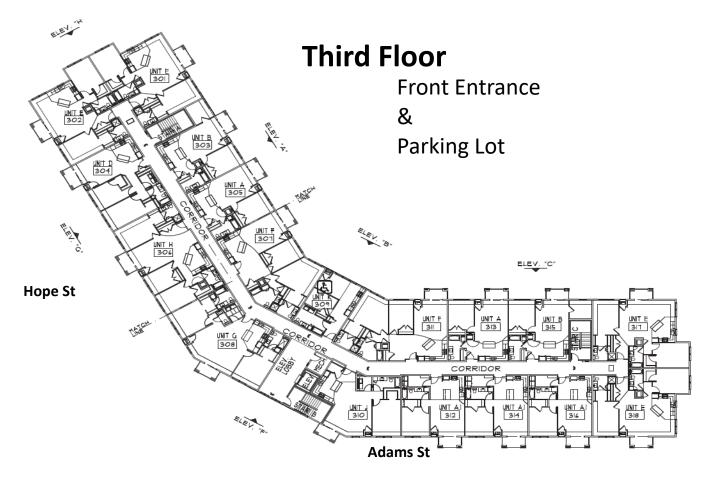

## Phase II Unit Schematics:

UNIT "B" FLOOR PLAN

I BED I BATH #/ DEN 852 S.F.

UNIT "D" FLOOR PLAN
2 BED I BATH 1,054 S.F.

UNIT "E" FLOOR PLAN
2 BED 2 BATH 1,200 S.F.

UNIT "F" FLOOR PLAN
2 BED 2 BATH 1,290 S.F.