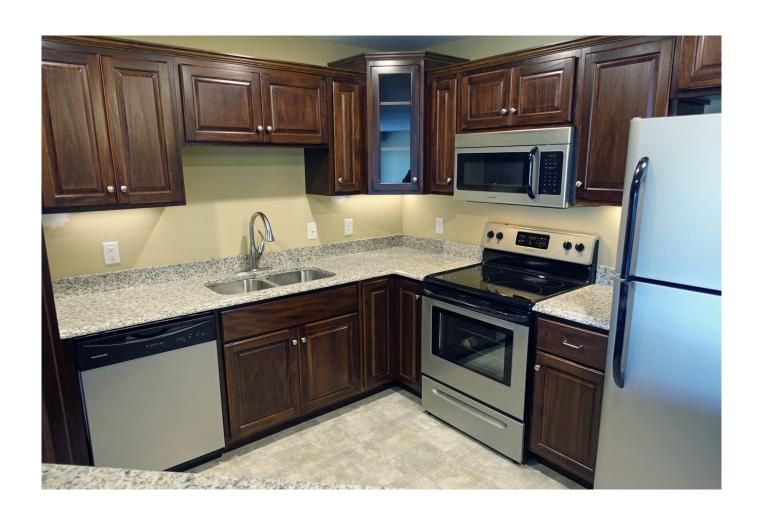

## Units

- Central air conditioning
- Upscale kitchen cabinetry w/dimmable under cabinet lighting/granite counter tops/recessed kitchen lighting/breakfast bar with overhead pendant lighting/dishwasher/flat top cook stove
- In unit washer-dryer
- Balcony/patio
- Master bedroom with separate bath and walk-in closet options available (2 & 3 bedroom units)
- Bathroom: tub/shower combination, poured marble sink/counter top
- One year lease converting to monthly on renewal: One month security deposit
- Landlord pays: Heat, extended high definition cable TV (>95 channels; DVR included), high speed internet, water, trash
- Tenant pays: Electric, phone, premium movie upgrades to cable TV service
- Pet friendly: quiet small cats & dogs (size < 25 lbs; breed and size must be approved by landlord), two maximum of 2 cats or 1 dog 1 cat, \$400 pet cleaning fee; other pets allowed only on written approval: guidelines are quiet small birds, < 15 gallon aquarium, no mice/rats/reptiles

Rent includes: Heat, water, trash, HD TV cable (>95 stations), internet, and underground parking stall. Phase I pictures below are representative of Phase II appearance