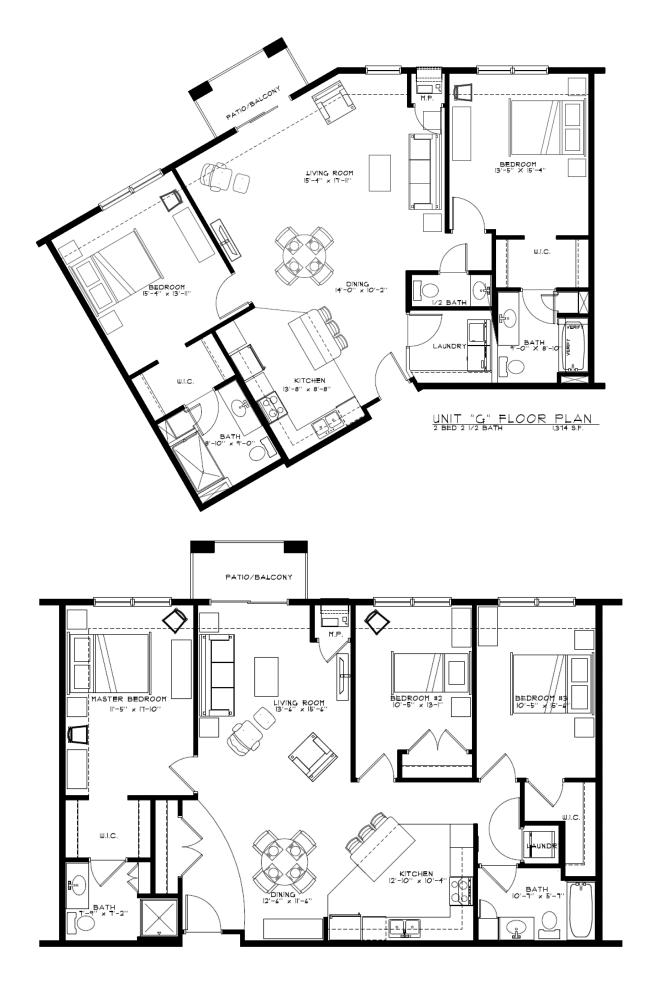

| Unit Types                                 | Rent/Mo. | Square<br>footage |
|--------------------------------------------|----------|-------------------|
| Floor Plan A: 1 Bedroom / 1 Bathroom       | \$1,575  | 762               |
| Floor Plan A1: 1 Bedroom / 1 Bathroom      | \$1,600  | 801               |
| Floor Plan B: 1 Bedroom + Den / 1 Bathroom | \$1,650  | 852               |
| Floor Plans J/J1: 1 Bedroom / 1 Bathroom   | \$1,775  | 1,048             |
| Floor Plans K: 1 Bedroom / 1 Bathroom      | \$1350   | 600               |
|                                            |          |                   |
| Floor Plan D: 2 Bedroom / 1 Bathroom       | \$1,775  | 1,056             |
| Floor Plan E: 2 Bedroom / 2 Bathroom       | \$1,950  | 1,200             |
| Floor Plan F: 2 Bedroom / 2 Bathroom       | \$1,950  | 1,290             |
| Floor Plan G: 2 Bedroom / 2.5 Bathroom     | \$2,050  | 1,374             |
|                                            |          | _                 |
| Floor Plan H: 3 Bedroom / 2 Bathroom       | \$2,050  | 1,352             |