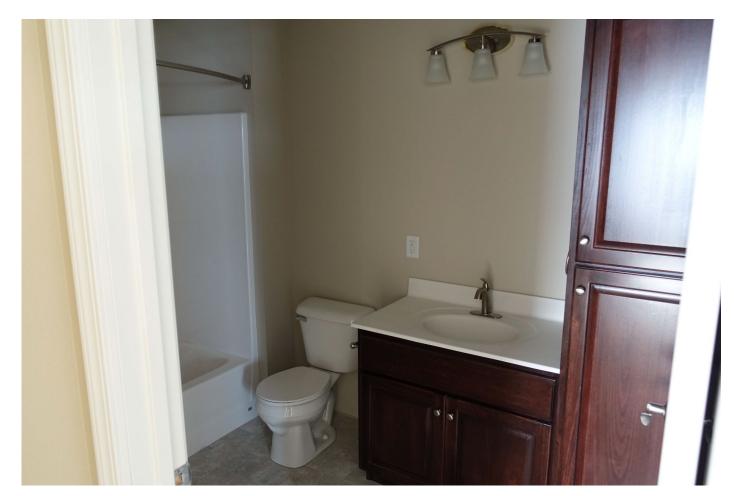

## Units

- Central air conditioning
- Upscale kitchen cabinetry w/dimmable under cabinet lighting/granite counter tops/recessed kitchen lighting/breakfast bar with overhead pendant lighting/dishwasher/flat top cook stove
- In unit washer-dryer
- Balcony/patio
- Master bedroom with separate bath and walk-in closet options available (2 & 3 bedroom units)
- Bathroom: tub/shower combination, poured marble sink/counter top
- One year lease converting to monthly on renewal: One month security deposit
- Landlord pays: Heat, extended high definition cable TV (>95 channels; DVR included), high speed internet, water, trash
- Tenant pays: Electric, phone, premium movie upgrades to cable TV service
- Pet friendly: quiet small cats & dogs (size < 25 lbs; breed and size must be approved by landlord), two maximum of 2 cats or 1 dog 1 cat, \$400 pet cleaning fee; other pets allowed only on written approval: guidelines are quiet small birds, < 15 gallon aquarium, no mice/rats/reptiles