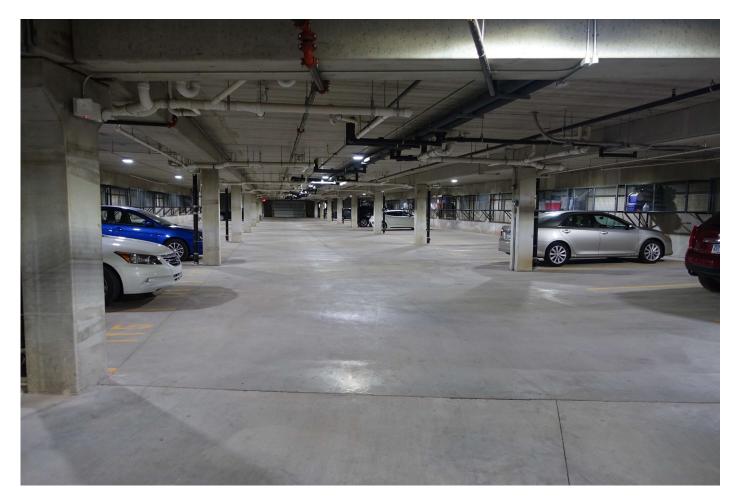

## **Amenities**

- Pristine location in quiet neighborhood within walking distance of Madison Avenue businesses
- Surrounded on two sides by woods and four acre pond
- Scenic large back porch and picnic area leading to the pond/park/wooded hiking trails
- Large community room with kitchen/breakfast bar/lounge area/large screen TV
- Large modern fitness center complete with numerous equipment pieces and an entertainment system
- Underground heated parking garage (1 stall per unit), above ground parking lot for extra spaces
- Car wash station in underground garage
- Security building with locked entrance and common area cameras

## **Underground Garage**