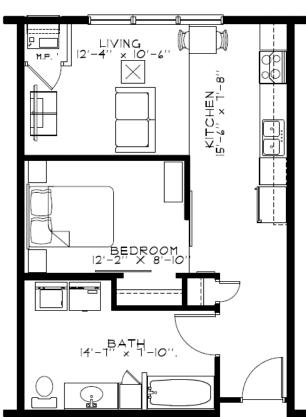

## Phase II Unit Schematics:

UNIT "B" FLOOR PLAN

I BED I BATH #/ DEN 852 S.F.

UNIT "D" FLOOR PLAN
2 BED I BATH 1,054 S.F.

UNIT "E" FLOOR PLAN
2 BED 2 BATH 1,200 S.F.

UNIT "F" FLOOR PLAN
2 BED 2 BATH 1,290 S.F.