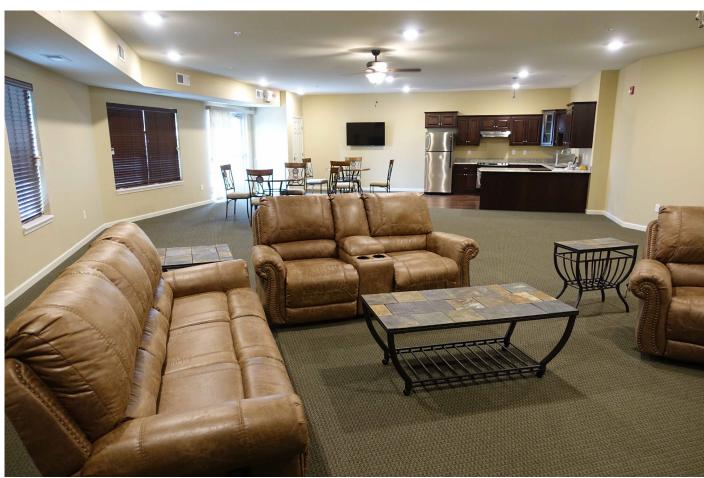

## **Amenities**

- Pristine location in quiet neighborhood within walking distance of Madison Avenue businesses
- Surrounded on two sides by woods and four acre pond
- Scenic large back porch and picnic area leading to the pond/park/wooded hiking trails
- Large community room with kitchen/breakfast bar/lounge area/large screen TV
- Large modern fitness center complete with numerous equipment pieces and an entertainment system
- Underground heated parking garage (1 stall per unit), above ground parking lot for extra spaces
- Car wash station in underground garage
- Security building with locked entrance and common area cameras

Rent includes: Heat, water, trash, HD TV cable (>95 stations), internet, and underground parking stall. Phase I pictures below are representative of Phase II appearance