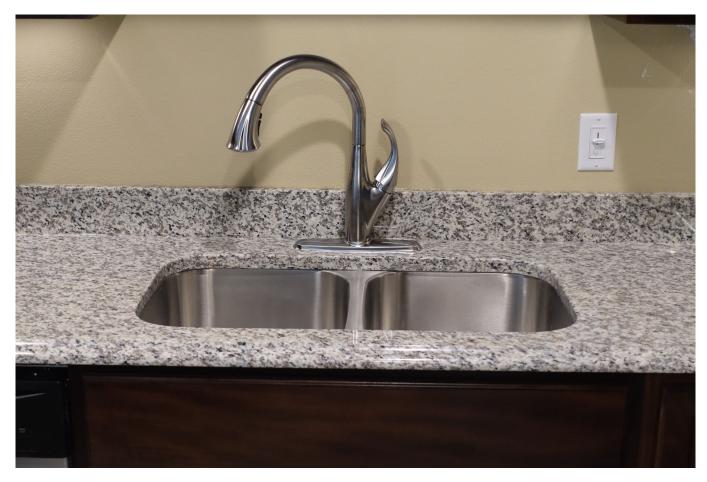

## Units

- Central air conditioning
- Upscale kitchen cabinetry w/dimmable under cabinet lighting/granite counter tops/recessed kitchen lighting/breakfast bar with overhead pendant lighting/dishwasher/flat top cook stove
- In unit washer-dryer
- Balcony/patio
- Master bedroom with separate bath and walk-in closet options available (2 & 3 bedroom units)
- Bathroom: tub/shower combination, poured marble sink/counter top
- One year lease converting to monthly on renewal: One month security deposit
- Landlord pays: Heat, extended high definition cable TV (>95 channels; DVR included), high speed internet, water, trash
- Tenant pays: Electric, phone, premium movie upgrades to cable TV service
- Pet friendly: quiet small cats & dogs (size < 25 lbs; breed and size must be approved by landlord), two maximum of 2 cats or 1 dog 1 cat, \$400 pet cleaning fee; other pets allowed only on written approval: guidelines are quiet small birds, < 15 gallon aquarium, no mice/rats/reptiles

Rent includes: Heat, water, trash, HD TV cable (>95 stations), internet, and underground parking stall. Phase I pictures below are representative of Phase II appearance