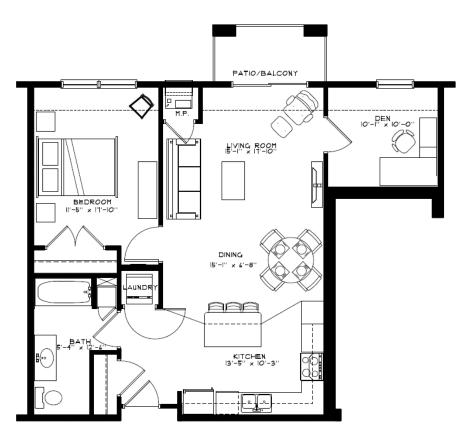

| Unit Types                                 | Rent/Mo. | Square<br>footage |
|--------------------------------------------|----------|-------------------|
| Floor Plan A: 1 Bedroom / 1 Bathroom       | \$1,575  | 762               |
| Floor Plan A1: 1 Bedroom / 1 Bathroom      | \$1,600  | 801               |
| Floor Plan B: 1 Bedroom + Den / 1 Bathroom | \$1,650  | 852               |
| Floor Plans J/J1: 1 Bedroom / 1 Bathroom   | \$1,775  | 1,048             |
| Floor Plans K: 1 Bedroom / 1 Bathroom      | \$1350   | 600               |
|                                            |          |                   |
| Floor Plan D: 2 Bedroom / 1 Bathroom       | \$1,775  | 1,056             |
| Floor Plan E: 2 Bedroom / 2 Bathroom       | \$1,950  | 1,200             |
| Floor Plan F: 2 Bedroom / 2 Bathroom       | \$1,950  | 1,290             |
| Floor Plan G: 2 Bedroom / 2.5 Bathroom     | \$2,050  | 1,374             |
|                                            |          | _                 |
| Floor Plan H: 3 Bedroom / 2 Bathroom       | \$2,050  | 1,352             |

## Phase II Unit Schematics:

UNIT "B" FLOOR PLAN

I BED I BATH #/ DEN 852 S.F.

UNIT "D" FLOOR PLAN
2 BED I BATH 1,054 S.F.

UNIT "E" FLOOR PLAN
2 BED 2 BATH 1,200 S.F.

UNIT "F" FLOOR PLAN
2 BED 2 BATH 1,290 S.F.