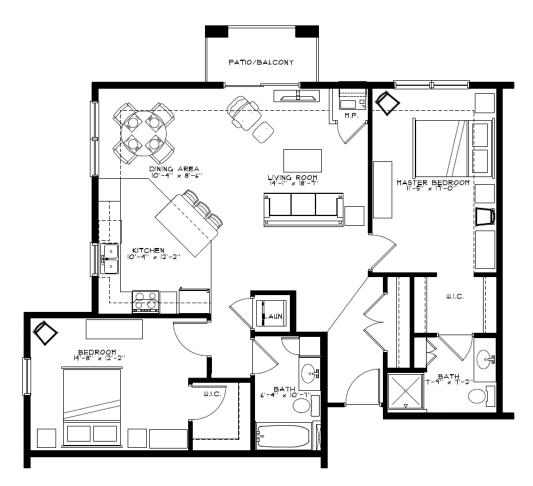

## Phase II Unit Schematics:

UNIT "B" FLOOR PLAN

I BED I BATH #/ DEN 852 S.F.

UNIT "D" FLOOR PLAN
2 BED I BATH 1,054 S.F.

UNIT "E" FLOOR PLAN
2 BED 2 BATH 1,200 S.F.

UNIT "F" FLOOR PLAN
2 BED 2 BATH 1,290 S.F.