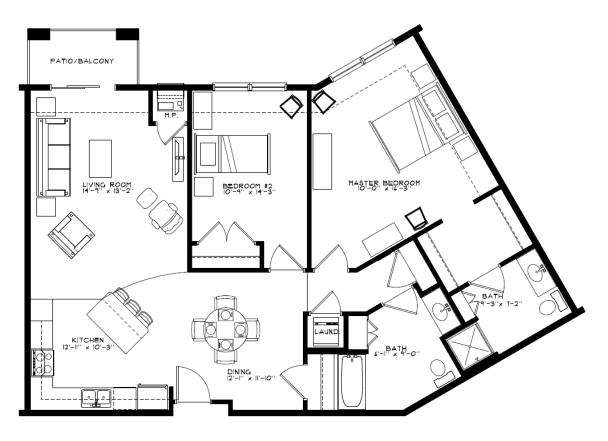

## Phase II Unit Schematics:

UNIT "B" FLOOR PLAN

I BED I BATH #/ DEN 852 S.F.

UNIT "D" FLOOR PLAN
2 BED I BATH 1,054 S.F.

UNIT "E" FLOOR PLAN
2 BED 2 BATH 1,200 S.F.

UNIT "F" FLOOR PLAN
2 BED 2 BATH 1,290 S.F.