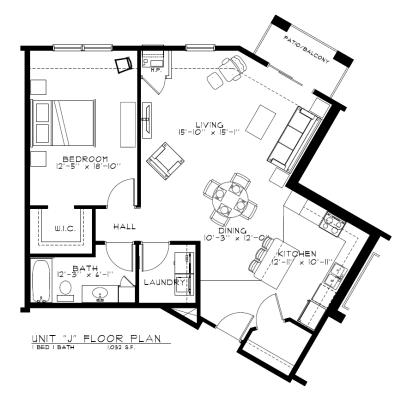

| Unit Types                                 | Rent/Mo. | Square footage |
|--------------------------------------------|----------|----------------|
| Floor Plan A: 1 Bedroom / 1 Bathroom       | \$1,575  | 762            |
| Floor Plan A2: 1 Bedroom / 1 Bathroom      | \$1,700  | 939            |
| Floor Plan B: 1 Bedroom + Den / 1 Bathroom | \$1,650  | 852            |
| Floor Plans J/J1: 1 Bedroom / 1 Bathroom   | \$1,775  | 1,059          |
| Floor Plans K: 1 Bedroom / 1 Bathroom      | \$1,350  | 585            |
| Floor Plan L: 1 Bedroom / 1 Bathroom       | \$1,600  | 801            |
| Floor Plan M: 1 Bedroom / 1 Bath           | \$1,475  | 700            |
|                                            |          |                |
| Floor Plan D: 2 Bedroom / 1 Bathroom       | \$1,775  | 1,056          |
| Floor Plan E: 2 Bedroom / 2 Bathroom       | \$1,950  | 1,200          |
| Floor Plan F: 2 Bedroom / 2 Bathroom       | \$1,950  | 1,290          |
| Floor Plan G: 2 Bedroom / 2.5 Bathroom     | \$2,050  | 1,374          |

Rent includes: Heat, water, trash, HD TV cable (>95 stations), internet (250 Mbps), and one underground parking stall. Phase 1 pictures below are representative of Phase V appearance.

UNIT "A" FLOOR PLAN I BED I BATH T42 S.F.