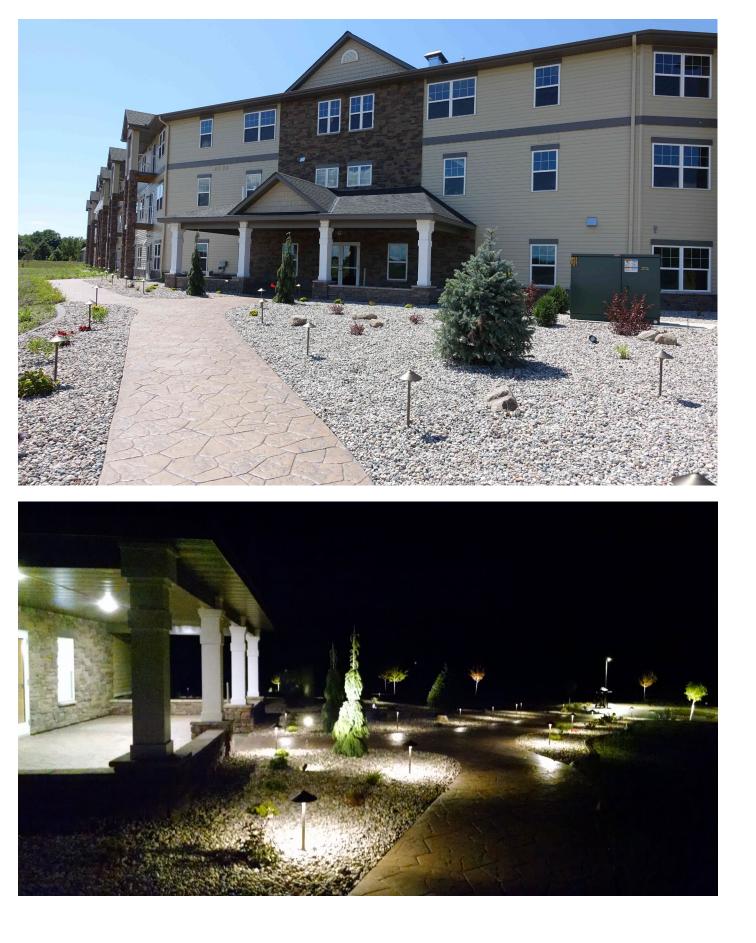

## Amenities

- Pristine location in quiet neighborhood within walking distance of Madison Avenue businesses
- Surrounded on two sides by woods and four acre pond
- Scenic large back porch and picnic area leading to the pond/park/wooded hiking trails
- Large community room with kitchen/breakfast bar/lounge area/large screen TV
- Large modern fitness center complete with numerous equipment pieces and an entertainment system
- Underground heated parking garage (1 stall per unit), above ground parking lot for extra spaces
- Car wash station in underground garage
- Security building with locked entrance and common area cameras