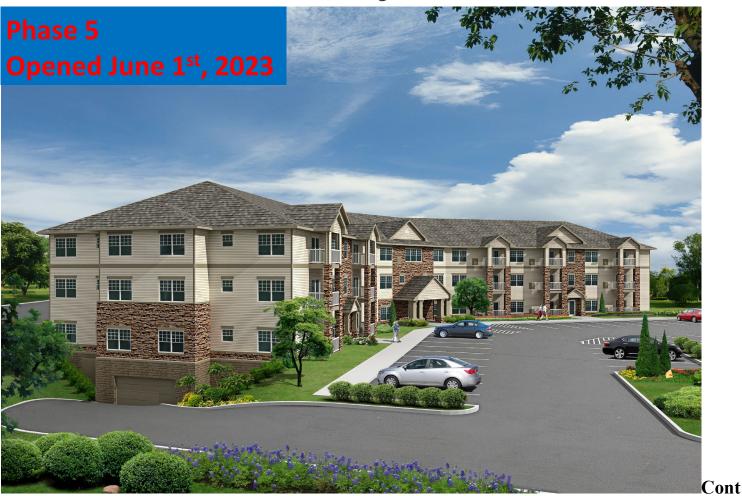

Rent includes: Heat, water, trash, HD TV cable (>95 stations), internet (250 Mbps), and one underground parking stall. Phase 1 pictures below are representative of Phase V appearance.

UNIT "A" FLOOR PLAN I BED I BATH T42 S.F.