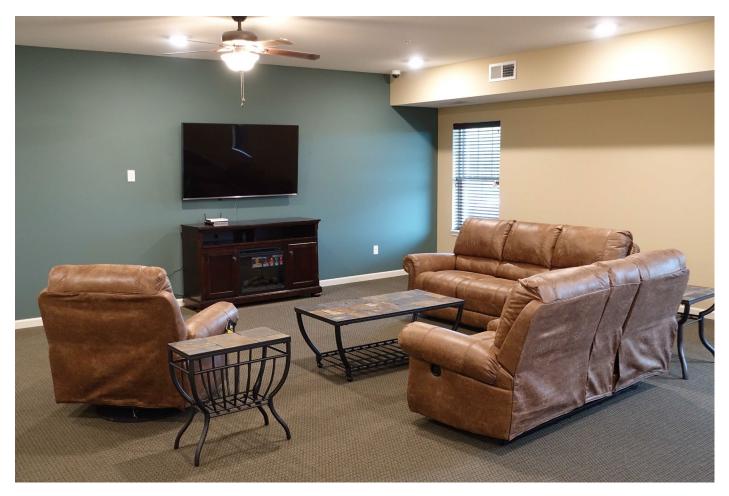

## Amenities

- Pristine location in quiet neighborhood within walking distance of Madison Avenue businesses
- Surrounded on two sides by woods and four acre pond
- Scenic large back porch and picnic area leading to the pond/park/wooded hiking trails
- Large community room with kitchen/breakfast bar/lounge area/large screen TV
- Large modern fitness center complete with numerous equipment pieces and an entertainment system
- Underground heated parking garage (1 stall per unit), above ground parking lot for extra spaces
- Car wash station in underground garage
- Security building with locked entrance and common area cameras