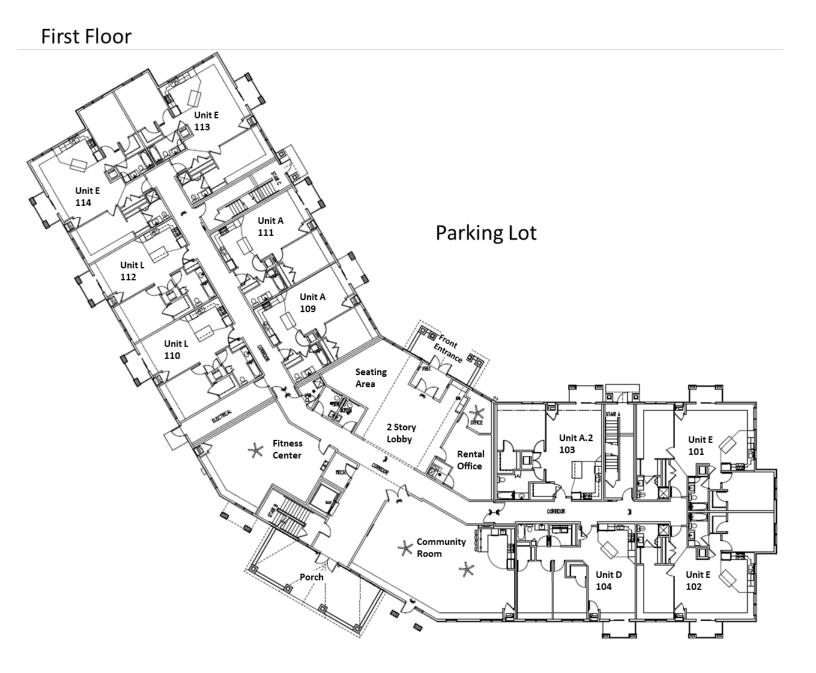

Rent includes: Heat, water, trash, HD TV cable (>95 stations), internet (250 Mbps), and one underground parking stall. Phase 1 pictures below are representative of Phase V appearance.

UNIT "A" FLOOR PLAN I BED I BATH T42 S.F.