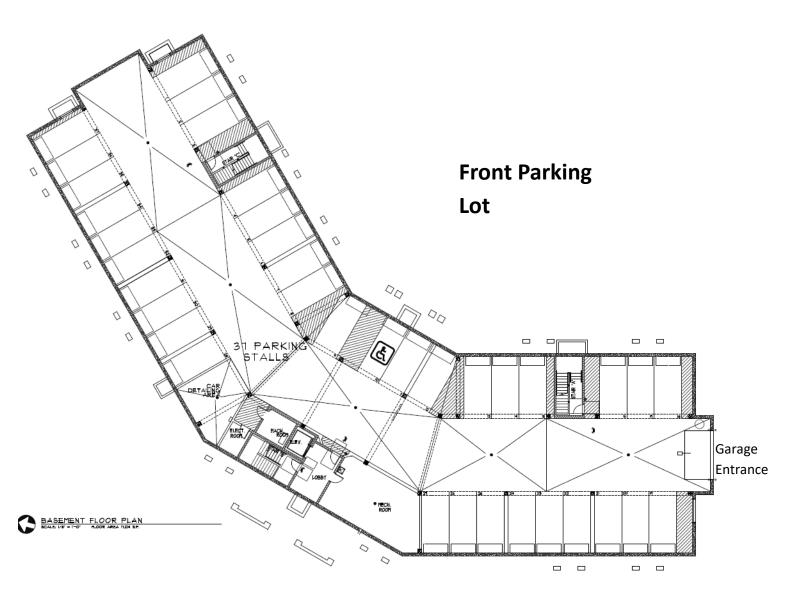

\_

|        |             | FLOOR       |          |  |
|--------|-------------|-------------|----------|--|
| SCALE: | 1/4" = 1'-C | O" TYPE "B" | 100 S.F. |  |

\_

North

**Underground Parking** 