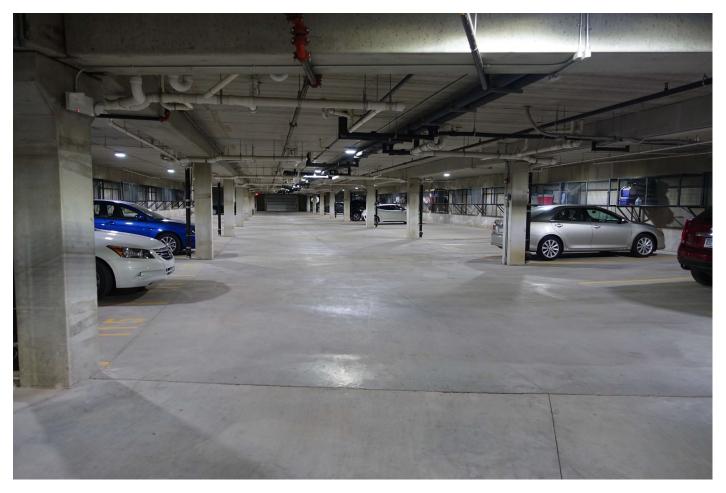

## Amenities

- Pristine location in quiet neighborhood within walking distance of Madison Avenue businesses
- Surrounded on two sides by woods and four acre pond
- Scenic large back porch and picnic area leading to the pond/park/wooded hiking trails
- Large community room with kitchen/breakfast bar/lounge area/large screen TV
- Large modern fitness center complete with numerous equipment pieces and an entertainment system
- Underground heated parking garage (1 stall per unit), above ground parking lot for extra spaces
- Car wash station in underground garage
- Security building with locked entrance and common area cameras

\_

|        |             | FLOOR       |          |  |
|--------|-------------|-------------|----------|--|
| SCALE: | 1/4" = 1'-C | O" TYPE "B" | 100 S.F. |  |

\_

North

**Underground Parking** 