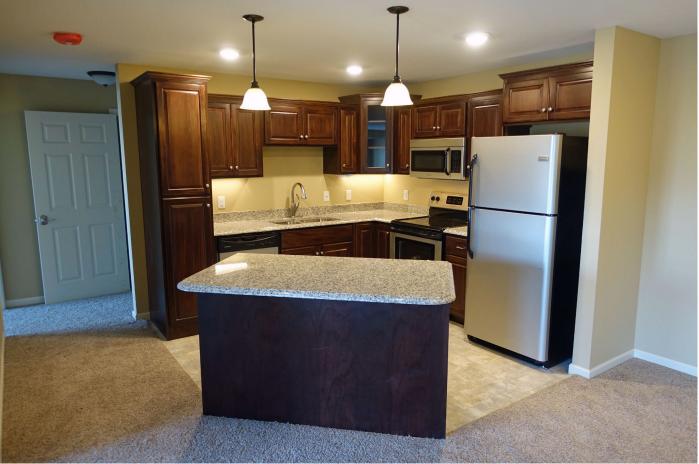

## Units

- Central air conditioning
- Upscale kitchen cabinetry w/dimmable under cabinet lighting/granite counter tops/recessed kitchen lighting/breakfast bar with overhead pendant lighting/dishwasher/flat top cook stove
- In unit washer-dryer
- Balcony/patio
- Master bedroom with separate bath and walk-in closet options available (2 & 3 bedroom units)
- Bathroom: tub/shower combination, poured marble sink/counter top
- One year lease converting to monthly on renewal: One month security deposit
- Landlord pays: Heat, extended high definition cable TV (>95 channels; DVR included), 250 Mbyte high speed internet, water, trash
- Tenant pays: Electric, phone, premium movie upgrades to cable TV service
- Pet friendly: quiet small cats & dogs (size < 25 lbs; breed and size must be approved by landlord), maximum of 2 cats or 1 dog 1 cat, \$400 pet cleaning fee; other pets allowed only on written approval: guidelines are quiet small birds, < 15 gallon aquarium, no mice/rats/reptiles/small mammals.