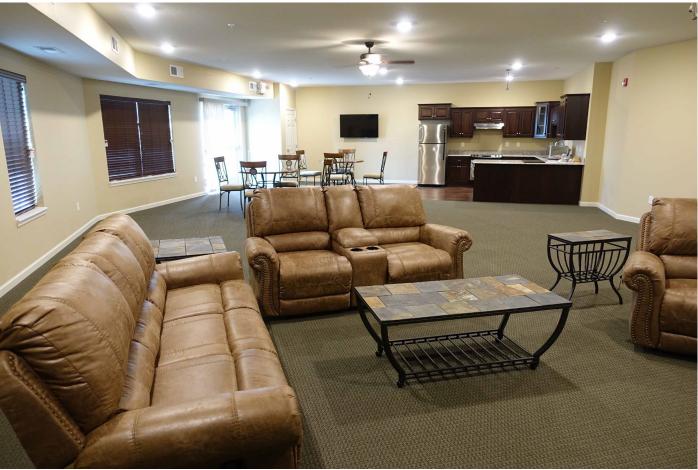

## Amenities

- Pristine location in quiet neighborhood within walking distance of Madison Avenue businesses
- Surrounded on two sides by woods and four acre pond
- Scenic large back porch and picnic area leading to the pond/park/wooded hiking trails
- Large community room with kitchen/breakfast bar/lounge area/large screen TV
- Large modern fitness center complete with numerous equipment pieces and an entertainment system
- Underground heated parking garage (1 stall per unit), above ground parking lot for extra spaces
- Car wash station in underground garage
- Security building with locked entrance and common area cameras