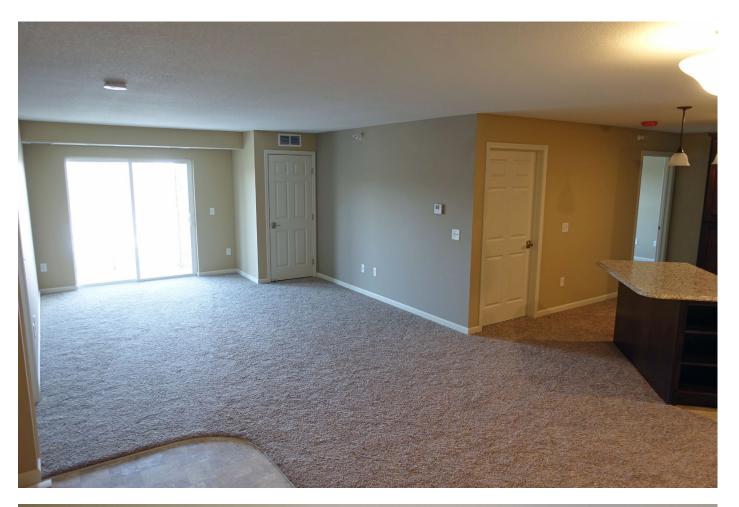

## Units

- Central air conditioning
- Upscale kitchen cabinetry w/dimmable under cabinet lighting/granite counter tops/recessed kitchen lighting/breakfast bar with overhead pendant lighting/dishwasher/flat top cook stove
- In unit washer-dryer
- Balcony/patio
- Master bedroom with separate bath and walk-in closet options available (2 & 3 bedroom units)
- Bathroom: tub/shower combination, poured marble sink/counter top
- One year lease converting to monthly on renewal: One month security deposit
- Landlord pays: Heat, extended high definition cable TV (>95 channels; DVR included), 250 Mbyte high speed internet, water, trash
- Tenant pays: Electric, phone, premium movie upgrades to cable TV service
- Pet friendly: quiet small cats & dogs (size < 25 lbs; breed and size must be approved by landlord), maximum of 2 cats or 1 dog 1 cat, \$400 pet cleaning fee; other pets allowed only on written approval: guidelines are quiet small birds, < 15 gallon aquarium, no mice/rats/reptiles/small mammals.