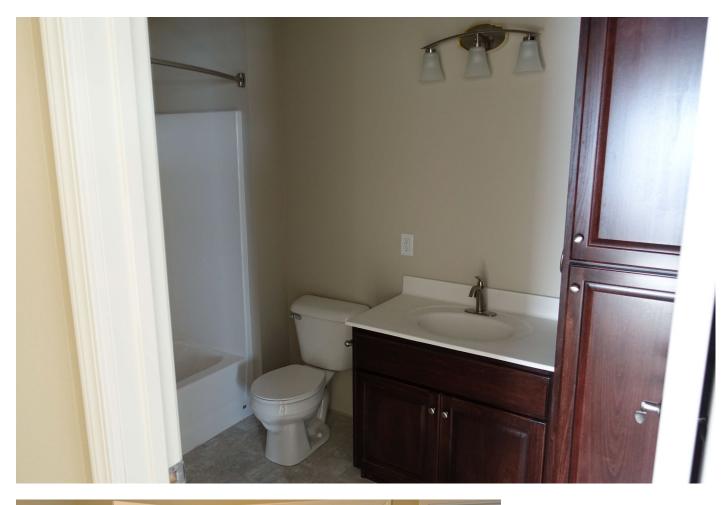

## Units

- Central air conditioning
- Upscale kitchen cabinetry w/dimmable under cabinet lighting/granite counter tops/recessed kitchen lighting/breakfast bar with overhead pendant lighting/dishwasher/flat top cook stove
- In unit washer-dryer
- Balcony/patio
- Master bedroom with separate bath and walk-in closet options available (2 & 3 bedroom units)
- Bathroom: tub/shower combination, poured marble sink/counter top
- One year lease converting to monthly on renewal: One month security deposit
- Landlord pays: Heat, extended high definition cable TV (>95 channels; DVR included), 250 Mbyte high speed internet, water, trash
- Tenant pays: Electric, phone, premium movie upgrades to cable TV service
- Pet friendly: quiet small cats & dogs (size < 25 lbs; breed and size must be approved by landlord), maximum of 2 cats or 1 dog 1 cat, \$400 pet cleaning fee; other pets allowed only on written approval: guidelines are quiet small birds, < 15 gallon aquarium, no mice/rats/reptiles/small mammals.