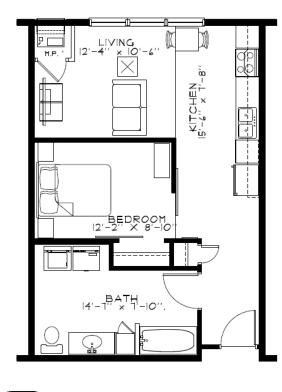

| Unit Types                                 | Rent/Mo. | Square footage |
|--------------------------------------------|----------|----------------|
| Floor Plan A: 1 Bedroom / 1 Bathroom       | \$1,575  | 762            |
| Floor Plan A2: 1 Bedroom / 1 Bathroom      | \$1,700  | 939            |
| Floor Plan B: 1 Bedroom + Den / 1 Bathroom | \$1,650  | 852            |
| Floor Plans J/J1: 1 Bedroom / 1 Bathroom   | \$1,775  | 1,059          |
| Floor Plans K: 1 Bedroom / 1 Bathroom      | \$1,350  | 585            |
| Floor Plan L: 1 Bedroom / 1 Bathroom       | \$1,600  | 801            |
| Floor Plan M: 1 Bedroom / 1 Bath           | \$1,475  | 700            |
|                                            |          |                |
| Floor Plan D: 2 Bedroom / 1 Bathroom       | \$1,775  | 1,056          |
| Floor Plan E: 2 Bedroom / 2 Bathroom       | \$1,950  | 1,200          |
| Floor Plan F: 2 Bedroom / 2 Bathroom       | \$1,950  | 1,290          |
| Floor Plan G: 2 Bedroom / 2.5 Bathroom     | \$2,050  | 1,374          |

Rent includes: Heat, water, trash, HD TV cable (>95 stations), internet (250 Mbps), and one underground parking stall. Phase 1 pictures below are representative of Phase V appearance.

UNIT "A" FLOOR PLAN I BED I BATH T42 S.F.