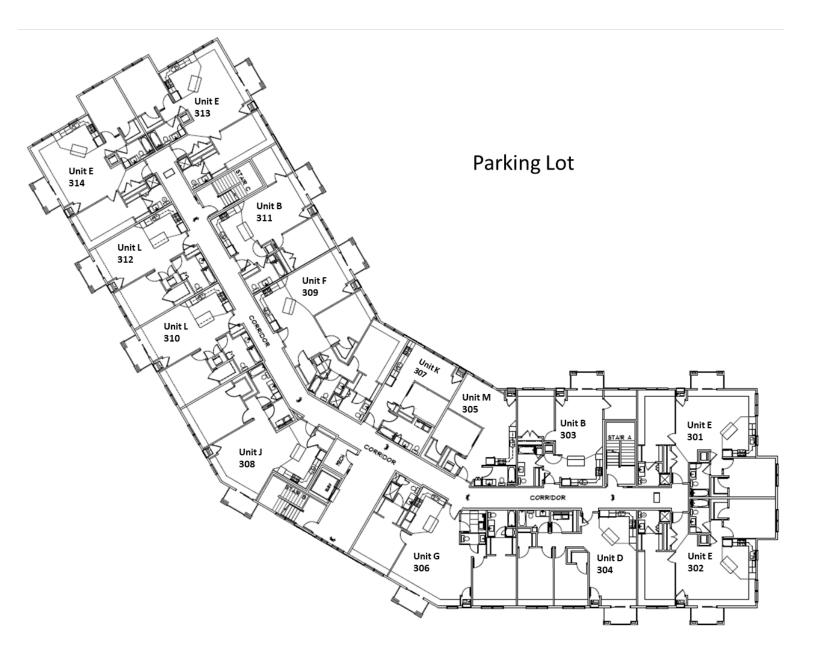

|

Rent includes: Heat, water, trash, HD TV cable (>95 stations), internet (250 Mbps), and one underground parking stall. Phase 1 pictures below are representative of Phase V appearance.





































UNIT "A" FLOOR PLAN I BED I BATH T42 S.F.



```
UNIT "A.2" FLOOR PLAN
Scale: 1/4" = 1'-0" TYPE "B" 939 S.F.
```



UNIT "D" FLOOR PLAN 2 BED | BATH 1,054 S.F.

UNIT "F" FLOOR PLAN 2 BED 2 BATH 1,290 S.F.



UNIT "E" FLOOR PLAN









Kugit 585 sqfk" FLOOR PLAN



UNIT "L" FLOOR PLAN Scale: 1/4" = 1'-0" TYPE "B" 601 S.F.

\_



|        |             | FLOOR       |          |  |
|--------|-------------|-------------|----------|--|
| SCALE: | 1/4" = 1'-C | O" TYPE "B" | 100 S.F. |  |

\_

North

**Underground Parking** 





## Second Floor



## Third Floor