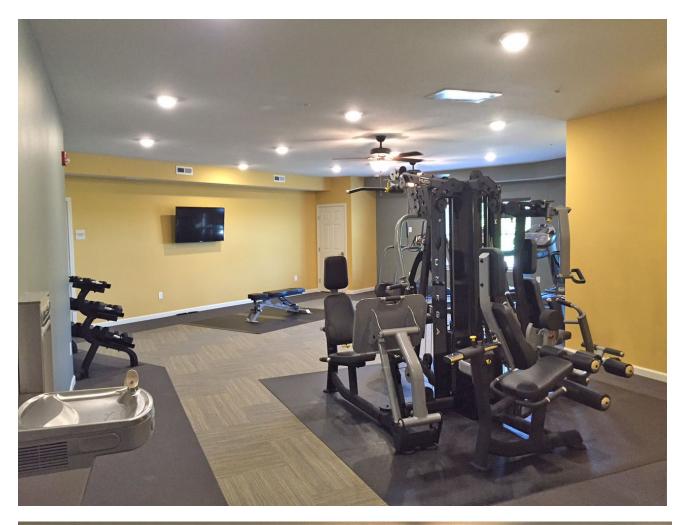

## Amenities

- Pristine location in quiet neighborhood within walking distance of Madison Avenue businesses
- Surrounded on two sides by woods and four acre pond
- Scenic large back porch and picnic area leading to the pond/park/wooded hiking trails
- Large community room with kitchen/breakfast bar/lounge area/large screen TV
- Large modern fitness center complete with numerous equipment pieces and an entertainment system
- Underground heated parking garage (1 stall per unit), above ground parking lot for extra spaces
- Car wash station in underground garage
- Security building with locked entrance and common area cameras