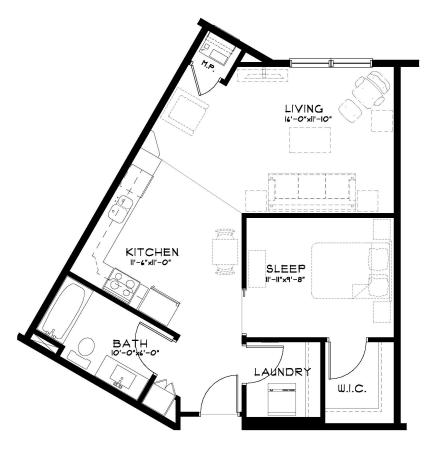

| Unit Types                                 | Rent/Mo. | Square footage |
|--------------------------------------------|----------|----------------|
| Floor Plan A: 1 Bedroom / 1 Bathroom       | \$1,575  | 762            |
| Floor Plan A2: 1 Bedroom / 1 Bathroom      | \$1,700  | 939            |
| Floor Plan B: 1 Bedroom + Den / 1 Bathroom | \$1,650  | 852            |
| Floor Plans J/J1: 1 Bedroom / 1 Bathroom   | \$1,775  | 1,059          |
| Floor Plans K: 1 Bedroom / 1 Bathroom      | \$1,350  | 585            |
| Floor Plan L: 1 Bedroom / 1 Bathroom       | \$1,600  | 801            |
| Floor Plan M: 1 Bedroom / 1 Bath           | \$1,475  | 700            |
|                                            |          |                |
| Floor Plan D: 2 Bedroom / 1 Bathroom       | \$1,775  | 1,056          |
| Floor Plan E: 2 Bedroom / 2 Bathroom       | \$1,950  | 1,200          |
| Floor Plan F: 2 Bedroom / 2 Bathroom       | \$1,950  | 1,290          |
| Floor Plan G: 2 Bedroom / 2.5 Bathroom     | \$2,050  | 1,374          |

Rent includes: Heat, water, trash, HD TV cable (>95 stations), internet (250 Mbps), and one underground parking stall. Phase 1 pictures below are representative of Phase V appearance.

UNIT "A" FLOOR PLAN I BED I BATH T42 S.F.