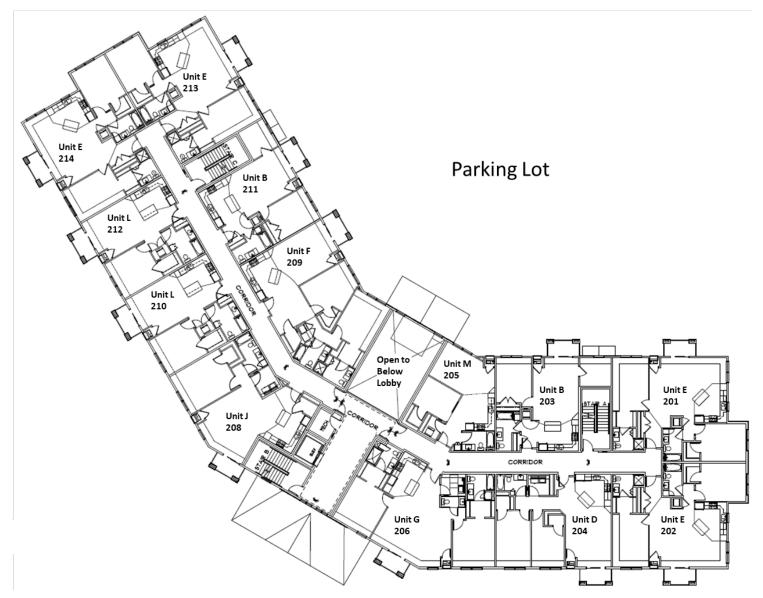

\$2,050  | 1,374          |

Rent includes: Heat, water, trash, HD TV cable (>95 stations), internet (250 Mbps), and one underground parking stall. Phase 1 pictures below are representative of Phase V appearance.





































UNIT "A" FLOOR PLAN I BED I BATH T42 S.F.



```
UNIT "A.2" FLOOR PLAN
Scale: 1/4" = 1'-0" TYPE "B" 939 S.F.
```



UNIT "D" FLOOR PLAN 2 BED | BATH 1,054 S.F.

UNIT "F" FLOOR PLAN 2 BED 2 BATH 1,290 S.F.



UNIT "E" FLOOR PLAN









Kugit 585 sqfk" FLOOR PLAN



UNIT "L" FLOOR PLAN Scale: 1/4" = 1'-0" TYPE "B" 601 S.F.

\_



|        |             | FLOOR       |          |  |
|--------|-------------|-------------|----------|--|
| SCALE: | 1/4" = 1'-C | O" TYPE "B" | 100 S.F. |  |

\_

North

**Underground Parking** 





## Second Floor



## Third Floor