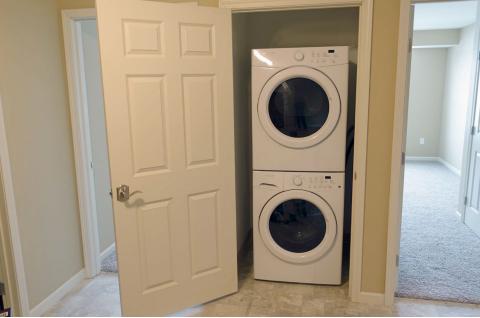

## Units

- Central air conditioning
- Upscale kitchen cabinetry w/dimmable under cabinet lighting/granite counter tops/recessed kitchen lighting/breakfast bar with overhead pendant lighting/dishwasher/flat top cook stove
- In unit washer-dryer
- Balcony/patio
- Master bedroom with separate bath and walk-in closet options available (2 & 3 bedroom units)
- Bathroom: tub/shower combination, poured marble sink/counter top
- One year lease converting to monthly on renewal: One month security deposit
- Landlord pays: Heat, extended high definition cable TV (>95 channels; DVR included), 250 Mbyte high speed internet, water, trash
- Tenant pays: Electric, phone, premium movie upgrades to cable TV service
- Pet friendly: quiet small cats & dogs (size < 25 lbs; breed and size must be approved by landlord), maximum of 2 cats or 1 dog 1 cat, \$400 pet cleaning fee; other pets allowed only on written approval: guidelines are quiet small birds, < 15 gallon aquarium, no mice/rats/reptiles/small mammals.