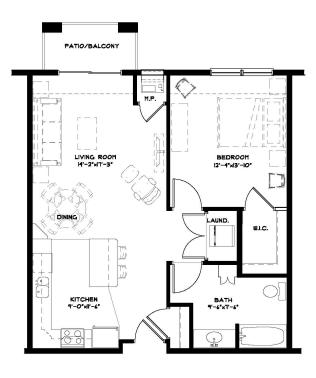

| Unit Types                                 | Rent/Mo. | Square footage |
|--------------------------------------------|----------|----------------|
| Floor Plan A: 1 Bedroom / 1 Bathroom       | \$1,575  | 762            |
| Floor Plan A2: 1 Bedroom / 1 Bathroom      | \$1,700  | 939            |
| Floor Plan B: 1 Bedroom + Den / 1 Bathroom | \$1,650  | 852            |
| Floor Plans J/J1: 1 Bedroom / 1 Bathroom   | \$1,775  | 1,059          |
| Floor Plans K: 1 Bedroom / 1 Bathroom      | \$1,350  | 585            |
| Floor Plan L: 1 Bedroom / 1 Bathroom       | \$1,600  | 801            |
| Floor Plan M: 1 Bedroom / 1 Bath           | \$1,475  | 700            |
|                                            |          |                |
| Floor Plan D: 2 Bedroom / 1 Bathroom       | \$1,775  | 1,056          |
| Floor Plan E: 2 Bedroom / 2 Bathroom       | \$1,950  | 1,200          |
| Floor Plan F: 2 Bedroom / 2 Bathroom       | \$1,950  | 1,290          |
| Floor Plan G: 2 Bedroom / 2.5 Bathroom     | \$2,050  | 1,374          |

Rent includes: Heat, water, trash, HD TV cable (>95 stations), internet (250 Mbps), and one underground parking stall. Phase 1 pictures below are representative of Phase V appearance.

UNIT "A" FLOOR PLAN I BED I BATH T42 S.F.