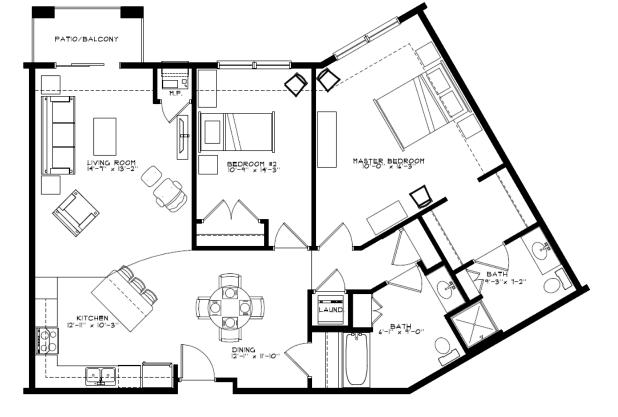

| Unit Types                                 | Rent/Mo. | Square footage |
|--------------------------------------------|----------|----------------|
| Floor Plan A: 1 Bedroom / 1 Bathroom       | \$1,575  | 762            |
| Floor Plan A2: 1 Bedroom / 1 Bathroom      | \$1,700  | 939            |
| Floor Plan B: 1 Bedroom + Den / 1 Bathroom | \$1,650  | 852            |
| Floor Plans J/J1: 1 Bedroom / 1 Bathroom   | \$1,775  | 1,059          |
| Floor Plans K: 1 Bedroom / 1 Bathroom      | \$1,350  | 585            |
| Floor Plan L: 1 Bedroom / 1 Bathroom       | \$1,600  | 801            |
| Floor Plan M: 1 Bedroom / 1 Bath           | \$1,475  | 700            |
|                                            |          |                |
| Floor Plan D: 2 Bedroom / 1 Bathroom       | \$1,775  | 1,056          |
| Floor Plan E: 2 Bedroom / 2 Bathroom       | \$1,950  | 1,200          |
| Floor Plan F: 2 Bedroom / 2 Bathroom       | \$1,950  | 1,290          |
| Floor Plan G: 2 Bedroom / 2.5 Bathroom     | \$2,050  | 1,374          |

```
UNIT "A.2" FLOOR PLAN
Scale: 1/4" = 1'-0" TYPE "B" 939 S.F.
```

UNIT "D" FLOOR PLAN 2 BED | BATH 1,054 S.F.

UNIT "F" FLOOR PLAN 2 BED 2 BATH 1,290 S.F.

UNIT "E" FLOOR PLAN

Kugit 585 sqfk" FLOOR PLAN

UNIT "L" FLOOR PLAN Scale: 1/4" = 1'-0" TYPE "B" 601 S.F.