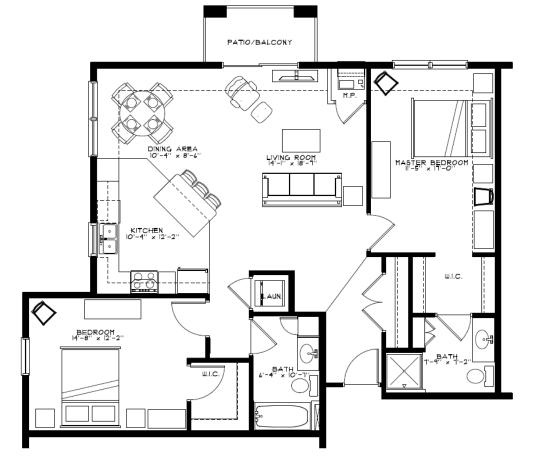

| Unit Types                                 | Rent/Mo. | Square footage |
|--------------------------------------------|----------|----------------|
| Floor Plan A: 1 Bedroom / 1 Bathroom       | \$1,575  | 762            |
| Floor Plan A2: 1 Bedroom / 1 Bathroom      | \$1,700  | 939            |
| Floor Plan B: 1 Bedroom + Den / 1 Bathroom | \$1,650  | 852            |
| Floor Plans J/J1: 1 Bedroom / 1 Bathroom   | \$1,775  | 1,059          |
| Floor Plans K: 1 Bedroom / 1 Bathroom      | \$1,350  | 585            |
| Floor Plan L: 1 Bedroom / 1 Bathroom       | \$1,600  | 801            |
| Floor Plan M: 1 Bedroom / 1 Bath           | \$1,475  | 700            |
|                                            |          |                |
| Floor Plan D: 2 Bedroom / 1 Bathroom       | \$1,775  | 1,056          |
| Floor Plan E: 2 Bedroom / 2 Bathroom       | \$1,950  | 1,200          |
| Floor Plan F: 2 Bedroom / 2 Bathroom       | \$1,950  | 1,290          |
| Floor Plan G: 2 Bedroom / 2.5 Bathroom     | \$2,050  | 1,374          |