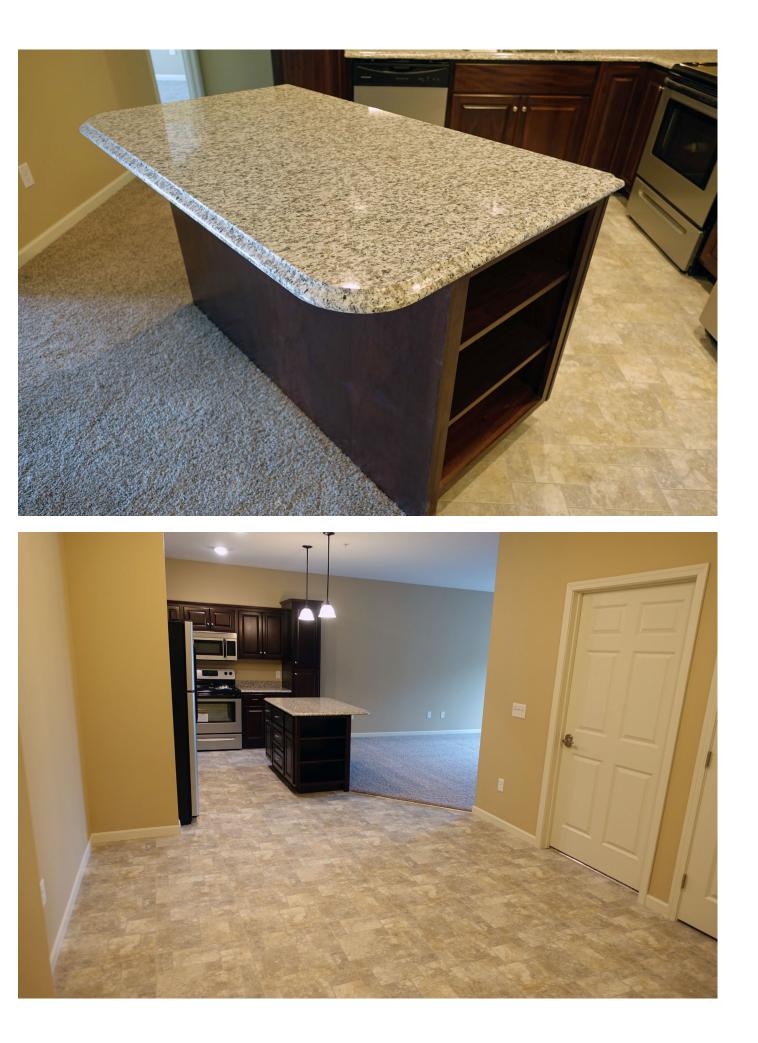

## Units

- Central air conditioning
- Upscale kitchen cabinetry w/dimmable under cabinet lighting/granite counter tops/recessed kitchen lighting/breakfast bar with overhead pendant lighting/dishwasher/flat top cook stove
- In unit washer-dryer
- Balcony/patio
- Master bedroom with separate bath and walk-in closet options available (2 & 3 bedroom units)
- Bathroom: tub/shower combination, poured marble sink/counter top
- One year lease converting to monthly on renewal: One month security deposit
- Landlord pays: Heat, extended high definition cable TV (>95 channels; DVR included), 250 Mbyte high speed internet, water, trash
- Tenant pays: Electric, phone, premium movie upgrades to cable TV service
- Pet friendly: quiet small cats & dogs (size < 25 lbs; breed and size must be approved by landlord), maximum of 2 cats or 1 dog 1 cat, \$400 pet cleaning fee; other pets allowed only on written approval: guidelines are quiet small birds, < 15 gallon aquarium, no mice/rats/reptiles/small mammals.

Rent includes: Heat, water, trash, HD TV cable (>95 stations), internet (250 Mbps), and one underground parking stall. Phase 1 pictures below are representative of Phase V appearance.

UNIT "A" FLOOR PLAN I BED I BATH T42 S.F.