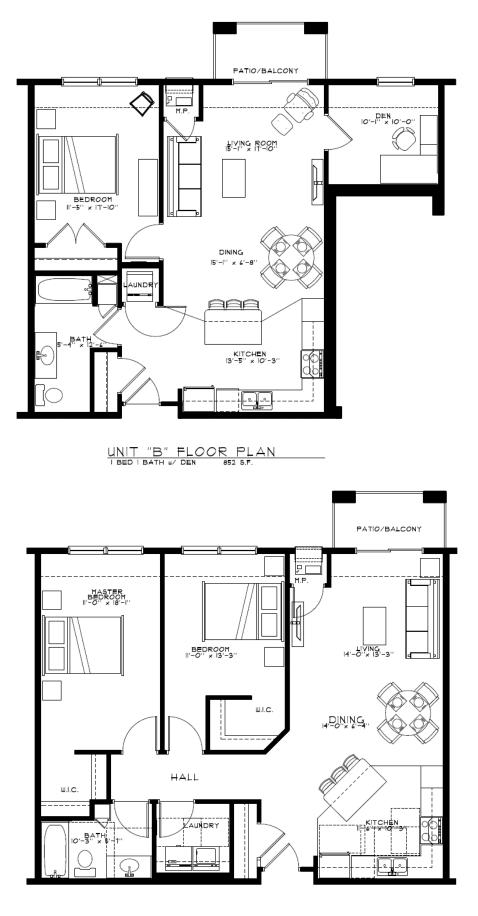

| Unit Types                                 | Rent/Mo. | Square footage |
|--------------------------------------------|----------|----------------|
| Floor Plan A: 1 Bedroom / 1 Bathroom       | \$1,575  | 762            |
| Floor Plan A2: 1 Bedroom / 1 Bathroom      | \$1,700  | 939            |
| Floor Plan B: 1 Bedroom + Den / 1 Bathroom | \$1,650  | 852            |
| Floor Plans J/J1: 1 Bedroom / 1 Bathroom   | \$1,775  | 1,059          |
| Floor Plans K: 1 Bedroom / 1 Bathroom      | \$1,350  | 585            |
| Floor Plan L: 1 Bedroom / 1 Bathroom       | \$1,600  | 801            |
| Floor Plan M: 1 Bedroom / 1 Bath           | \$1,475  | 700            |
|                                            |          |                |
| Floor Plan D: 2 Bedroom / 1 Bathroom       | \$1,775  | 1,056          |
| Floor Plan E: 2 Bedroom / 2 Bathroom       | \$1,950  | 1,200          |
| Floor Plan F: 2 Bedroom / 2 Bathroom       | \$1,950  | 1,290          |
| Floor Plan G: 2 Bedroom / 2.5 Bathroom     | \$2,050  | 1,374          |

Rent includes: Heat, water, trash, HD TV cable (>95 stations), internet (250 Mbps), and one underground parking stall. Phase 1 pictures below are representative of Phase V appearance.

UNIT "A" FLOOR PLAN I BED I BATH T42 S.F.