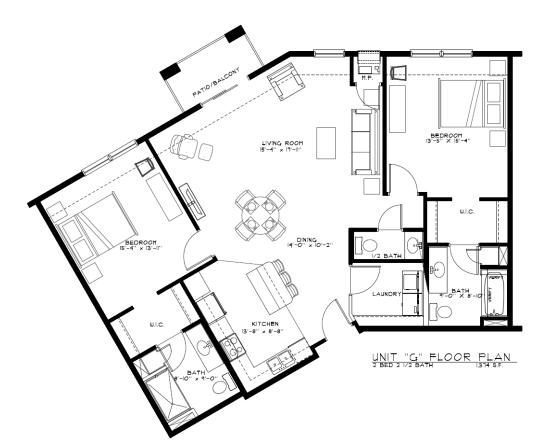

| Unit Types                                 | Rent/Mo. | Square footage |
|--------------------------------------------|----------|----------------|
| Floor Plan A: 1 Bedroom / 1 Bathroom       | \$1,575  | 762            |
| Floor Plan A2: 1 Bedroom / 1 Bathroom      | \$1,700  | 939            |
| Floor Plan B: 1 Bedroom + Den / 1 Bathroom | \$1,650  | 852            |
| Floor Plans J/J1: 1 Bedroom / 1 Bathroom   | \$1,775  | 1,059          |
| Floor Plans K: 1 Bedroom / 1 Bathroom      | \$1,350  | 585            |
| Floor Plan L: 1 Bedroom / 1 Bathroom       | \$1,600  | 801            |
| Floor Plan M: 1 Bedroom / 1 Bath           | \$1,475  | 700            |
|                                            |          |                |
| Floor Plan D: 2 Bedroom / 1 Bathroom       | \$1,775  | 1,056          |
| Floor Plan E: 2 Bedroom / 2 Bathroom       | \$1,950  | 1,200          |
| Floor Plan F: 2 Bedroom / 2 Bathroom       | \$1,950  | 1,290          |
| Floor Plan G: 2 Bedroom / 2.5 Bathroom     | \$2,050  | 1,374          |