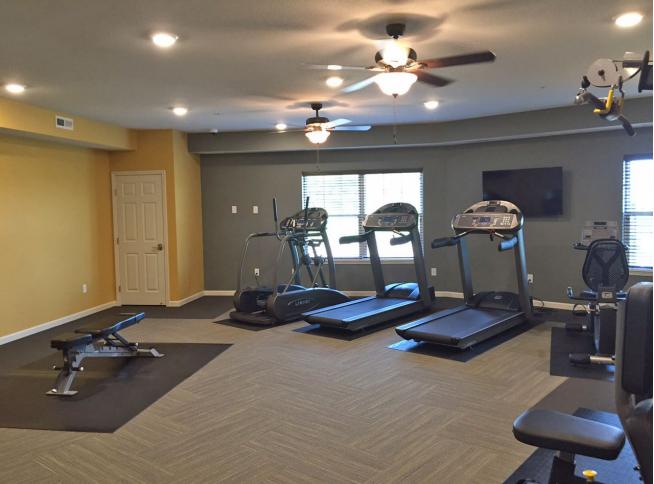

## Amenities

- Pristine location in quiet neighborhood within walking distance of Madison Avenue businesses
- Surrounded on two sides by woods and four acre pond
- Scenic large back porch and picnic area leading to the pond/park/wooded hiking trails
- Large community room with kitchen/breakfast bar/lounge area/large screen TV
- Large modern fitness center complete with numerous equipment pieces and an entertainment system
- Underground heated parking garage (1 stall per unit), above ground parking lot for extra spaces
- Car wash station in underground garage
- Security building with locked entrance and common area cameras