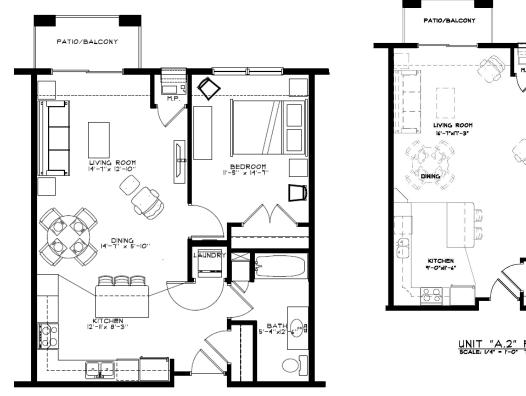

Rent includes: Heat, water, trash, HD TV cable (>95 stations), internet (250 Mbps), and one underground parking stall. Phase 1 pictures below are representative of Phase V appearance.

UNIT "A" FLOOR PLAN I BED I BATH T42 S.F.

```
UNIT "A.2" FLOOR PLAN
Scale: 1/4" = 1'-0" TYPE "B" 939 S.F.
```

UNIT "D" FLOOR PLAN 2 BED | BATH 1,054 S.F.

UNIT "F" FLOOR PLAN 2 BED 2 BATH 1,290 S.F.

UNIT "E" FLOOR PLAN

Kugit 585 sqfk" FLOOR PLAN

UNIT "L" FLOOR PLAN Scale: 1/4" = 1'-0" TYPE "B" 601 S.F.