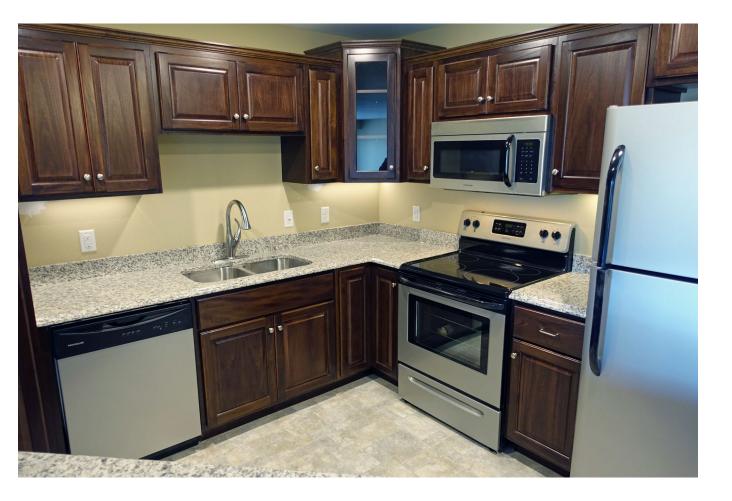

## Units

- Central air conditioning
- Upscale kitchen cabinetry w/dimmable under cabinet lighting/granite counter tops/recessed kitchen lighting/breakfast bar with overhead pendant lighting/dishwasher/flat top cook stove
- In unit washer-dryer
- Balcony/patio
- Master bedroom with separate bath and walk-in closet options available (2 & 3 bedroom units)
- Bathroom: tub/shower combination, poured marble sink/counter top
- One year lease converting to monthly on renewal: One month security deposit
- Landlord pays: Heat, extended high definition cable TV (>95 channels; DVR included), 250 Mbyte high speed internet, water, trash
- Tenant pays: Electric, phone, premium movie upgrades to cable TV service
- Pet friendly: quiet small cats & dogs (size < 25 lbs; breed and size must be approved by landlord), maximum of 2 cats or 1 dog 1 cat, \$400 pet cleaning fee; other pets allowed only on written approval: guidelines are quiet small birds, < 15 gallon aquarium, no mice/rats/reptiles/small mammals.