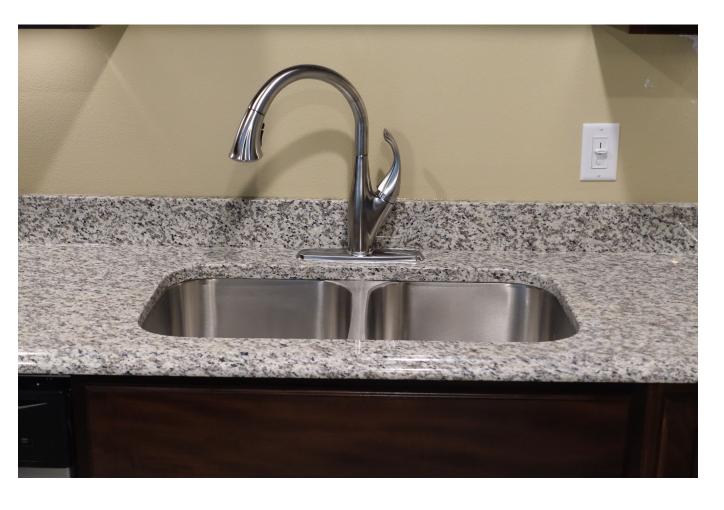

## Units

- Central air conditioning
- Upscale kitchen cabinetry w/dimmable under cabinet lighting/granite counter tops/recessed kitchen lighting/breakfast bar with overhead pendant lighting/dishwasher/flat top cook stove
- In unit washer-dryer
- Balcony/patio
- Master bedroom with separate bath and walk-in closet options available (2 & 3 bedroom units)
- Bathroom: tub/shower combination, poured marble sink/counter top
- One year lease converting to monthly on renewal: One month security deposit
- Landlord pays: Heat, extended high definition cable TV (>95 channels; DVR included), 250 Mbyte high speed internet, water, trash
- Tenant pays: Electric, phone, premium movie upgrades to cable TV service
- Pet friendly: quiet small cats & dogs (size < 25 lbs; breed and size must be approved by landlord), maximum of 2 cats or 1 dog 1 cat, \$400 pet cleaning fee; other pets allowed only on written approval: guidelines are quiet small birds, < 15 gallon aquarium, no mice/rats/reptiles/small mammals.