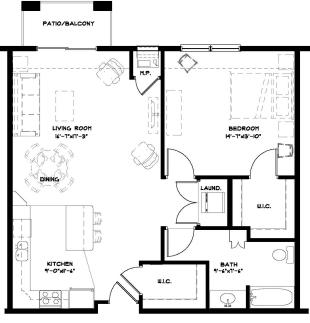

Rent includes: Heat, water, trash, HD TV cable (>95 stations), internet (250 Mbps), and one underground parking stall. Phase 1 pictures below are representative of Phase V appearance.

UNIT "A" FLOOR PLAN I BED I BATH T42 S.F.

```
UNIT "A.2" FLOOR PLAN
Scale: 1/4" = 1'-0" TYPE "B" 939 S.F.
```

UNIT "D" FLOOR PLAN 2 BED | BATH 1,054 S.F.

UNIT "F" FLOOR PLAN 2 BED 2 BATH 1,290 S.F.

UNIT "E" FLOOR PLAN

Kugit 585 sqfk" FLOOR PLAN

UNIT "L" FLOOR PLAN Scale: 1/4" = 1'-0" TYPE "B" 601 S.F.