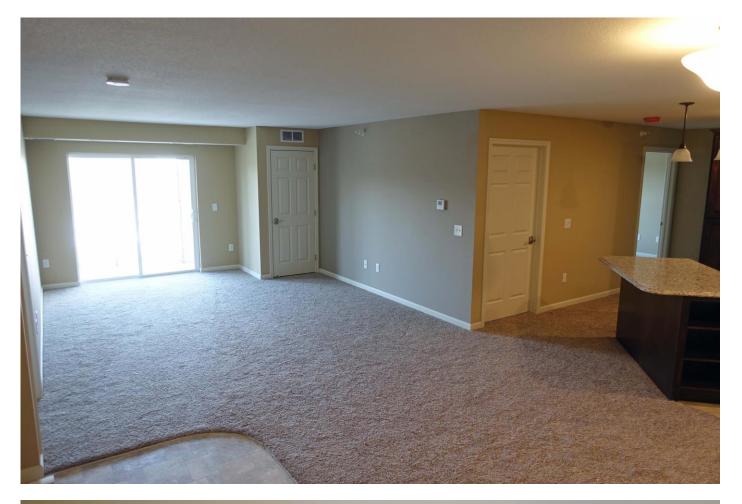

#### Units

- Central air conditioning
- Upscale kitchen cabinetry w/dimmable under cabinet lighting/granite counter tops/recessed kitchen lighting/breakfast bar with overhead pendant lighting/dishwasher/flat top cook stove
- In unit washer-dryer
- Balcony/patio
- Master bedroom with separate bath and walk-in closet options available (2 & 3 bedroom units)
- Bathroom: tub/shower combination, poured marble sink/counter top
- One year lease converting to monthly on renewal: One month security deposit
- Landlord pays: Heat, HD/DVR cable TV (>95 channels), high speed 250 mbs internet, water, trash
- Tenant pays: Electric, phone, upgrades to cable TV service
- Pet friendly: quiet small cats & dogs (size < 25 lbs; breed and size must be approved by landlord), two maximum of 2 cats or 1 dog 1 cat, \$400 pet cleaning fee; other pets allowed only on written approval: guidelines are quiet small birds, < 20 gallon aquarium, no mice/rats/reptiles