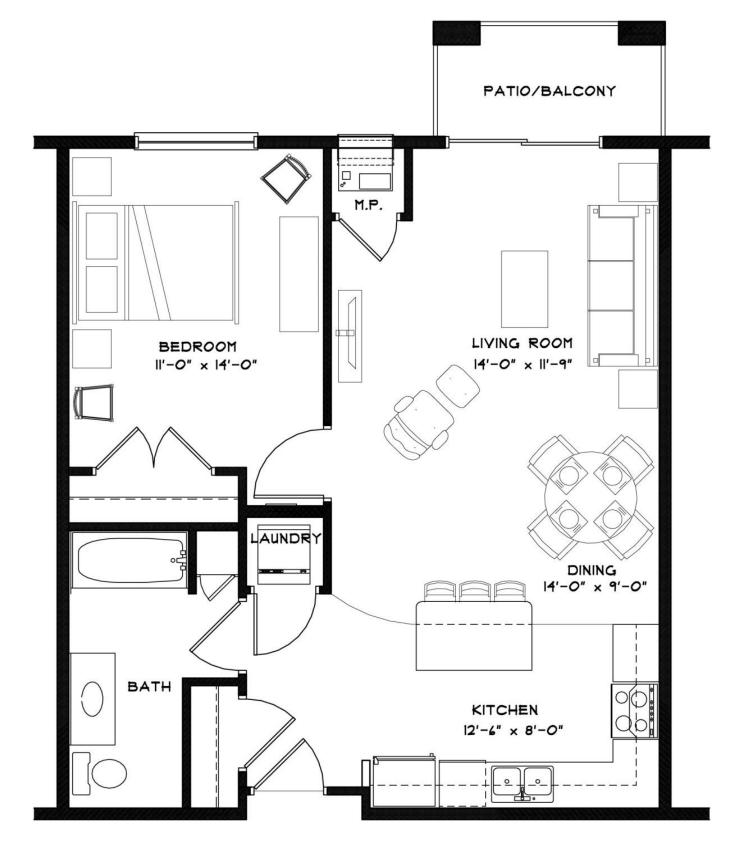

| Unit types                                        | Rent/Mo. | Square Feet |
|---------------------------------------------------|----------|-------------|
| Floor Plans A/A1/A2: 1 Bedroom / 1 Bathroom       | \$1,575  | 762         |
| Floor Plan A (Galley kitchen): 1BR / 1 Bathroom   | \$1,575  | 762         |
| Floor Plan B: 1 Bedroom + Den / 1 Bathroom        | \$1,650  | 852         |
| Floor Plans C/C1/C2: 2 Bedroom / 1 Bathroom       | \$1,775  | 1,057       |
| Floor Plan C (Galley kitchen): 2 Bedroom / 1 Bath | \$1,775  | 1057        |
| Floor Plan D: 2 Bedroom / 2 Bathroom              | \$1,775  | 1,057       |
| Floor Plan E: 2 Bedroom / 2 Bathroom              | \$1,950  | 1,203       |
| Floor Plan F: 2 Bedroom / 2 Bathroom              | \$1,950  | 1,201       |
| Floor Plan G: 3 Bedroom / 2 Bathroom              | \$2,050  | 1,382       |
| Floor Plan G1: 3 Bedroom / 2 Bathroom             | \$2,050  | 1,387       |
| Floor Plan H: 3 Bedroom / 2 Bathroom              | \$2,050  | 1,352       |
| Floor Plans J/J1: 1 Bedroom / 1 Bathroom          | \$1,775  | 1,048       |