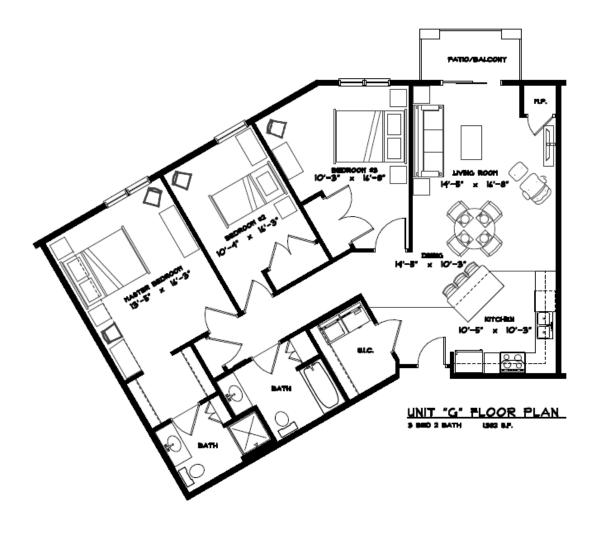

| Unit types                                        | Rent/Mo. | Square Feet |
|---------------------------------------------------|----------|-------------|
| Floor Plans A/A1/A2: 1 Bedroom / 1 Bathroom       | \$1,575  | 762         |
| Floor Plan A (Galley kitchen): 1BR / 1 Bathroom   | \$1,575  | 762         |
| Floor Plan B: 1 Bedroom + Den / 1 Bathroom        | \$1,650  | 852         |
| Floor Plans C/C1/C2: 2 Bedroom / 1 Bathroom       | \$1,775  | 1,057       |
| Floor Plan C (Galley kitchen): 2 Bedroom / 1 Bath | \$1,775  | 1057        |
| Floor Plan D: 2 Bedroom / 2 Bathroom              | \$1,775  | 1,057       |
| Floor Plan E: 2 Bedroom / 2 Bathroom              | \$1,950  | 1,203       |
| Floor Plan F: 2 Bedroom / 2 Bathroom              | \$1,950  | 1,201       |
| Floor Plan G: 3 Bedroom / 2 Bathroom              | \$2,050  | 1,382       |
| Floor Plan G1: 3 Bedroom / 2 Bathroom             | \$2,050  | 1,387       |
| Floor Plan H: 3 Bedroom / 2 Bathroom              | \$2,050  | 1,352       |
| Floor Plans J/J1: 1 Bedroom / 1 Bathroom          | \$1,775  | 1,048       |