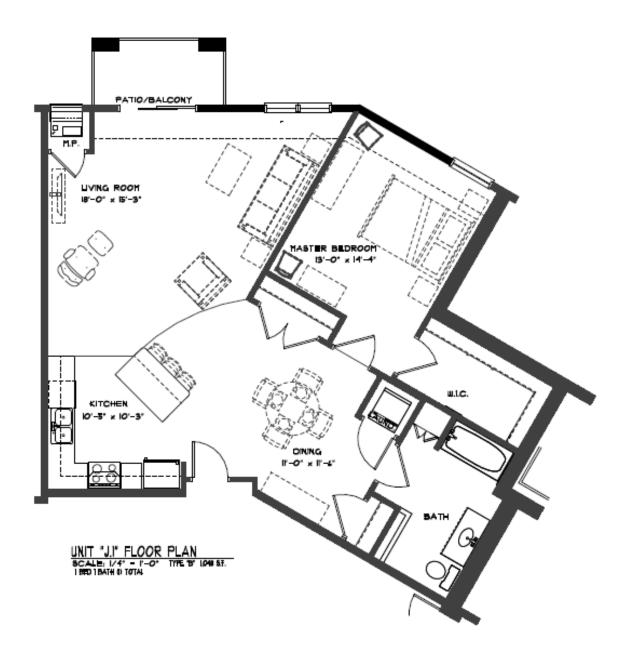

| Unit types                                        | Rent/Mo. | Square Feet |
|---------------------------------------------------|----------|-------------|
| Floor Plans A/A1/A2: 1 Bedroom / 1 Bathroom       | \$1,575  | 762         |
| Floor Plan A (Galley kitchen): 1BR / 1 Bathroom   | \$1,575  | 762         |
| Floor Plan B: 1 Bedroom + Den / 1 Bathroom        | \$1,650  | 852         |
| Floor Plans C/C1/C2: 2 Bedroom / 1 Bathroom       | \$1,775  | 1,057       |
| Floor Plan C (Galley kitchen): 2 Bedroom / 1 Bath | \$1,775  | 1057        |
| Floor Plan D: 2 Bedroom / 2 Bathroom              | \$1,775  | 1,057       |
| Floor Plan E: 2 Bedroom / 2 Bathroom              | \$1,950  | 1,203       |
| Floor Plan F: 2 Bedroom / 2 Bathroom              | \$1,950  | 1,201       |
| Floor Plan G: 3 Bedroom / 2 Bathroom              | \$2,050  | 1,382       |
| Floor Plan G1: 3 Bedroom / 2 Bathroom             | \$2,050  | 1,387       |
| Floor Plan H: 3 Bedroom / 2 Bathroom              | \$2,050  | 1,352       |
| Floor Plans J/J1: 1 Bedroom / 1 Bathroom          | \$1,775  | 1,048       |

Rent includes: Heat, water, trash, cable, internet, DirecTV/HBO/Cinemax/Showtime and underground parking stall

UNIT "C" FLOOR PLAN

UNIT "C.I" FLOOR PLAN

UNIT "D" FLOOR PLAN 2 BED 2 BATH 1,05T S.F.

UNIT "E" FLOOR PLAN 2 BED 2 BATH 1,203 S.F.