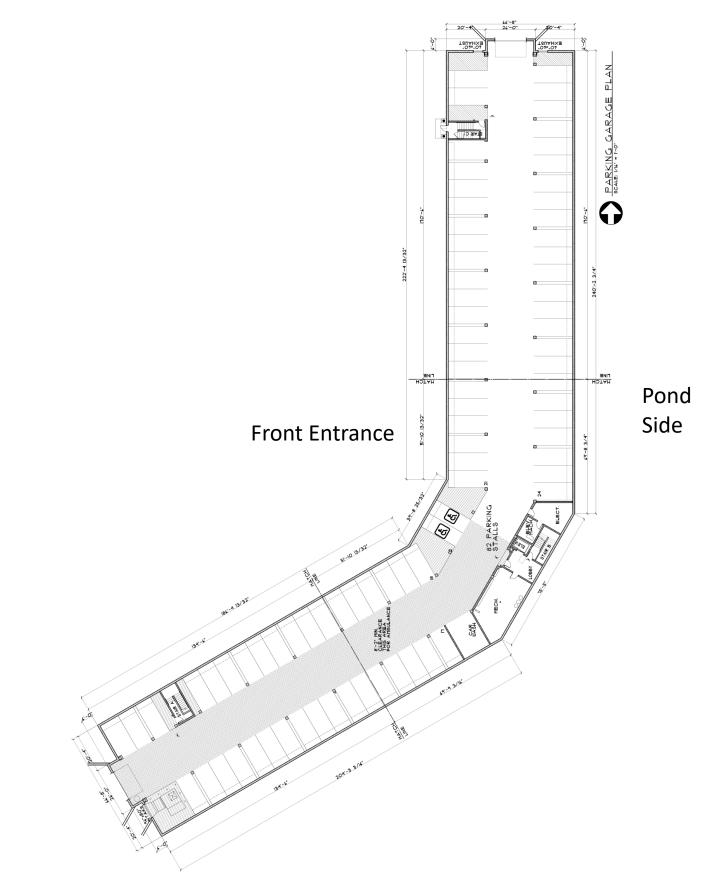

#### Amenities

- Pristine location in quiet neighborhood within walking distance of Madison Avenue businesses
- Surrounded on two sides by woods and four acre pond
- Scenic large back porch and picnic area leading to the pond/park/wooded hiking trails
- Large community room with kitchen/breakfast bar/lounge area/large screen TV
- Large modern fitness center complete with numerous equipment pieces and an entertainment system
- Underground heated parking garage (1 stall per unit), above ground parking lot for extra spaces
- Car wash station in underground garage
- Security building with locked entrance and common area cameras

# **Underground Garage**