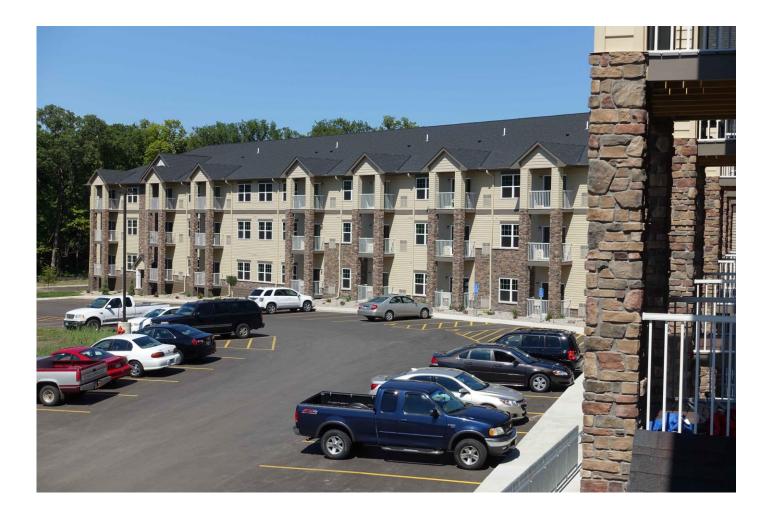

#### Amenities

- Pristine location in quiet neighborhood within walking distance of Madison Avenue businesses
- Surrounded on two sides by woods and four acre pond
- Scenic large back porch and picnic area leading to the pond/park/wooded hiking trails
- Large community room with kitchen/breakfast bar/lounge area/large screen TV
- Large modern fitness center complete with numerous equipment pieces and an entertainment system
- Underground heated parking garage (1 stall per unit), above ground parking lot for extra spaces
- Car wash station in underground garage
- Security building with locked entrance and common area cameras