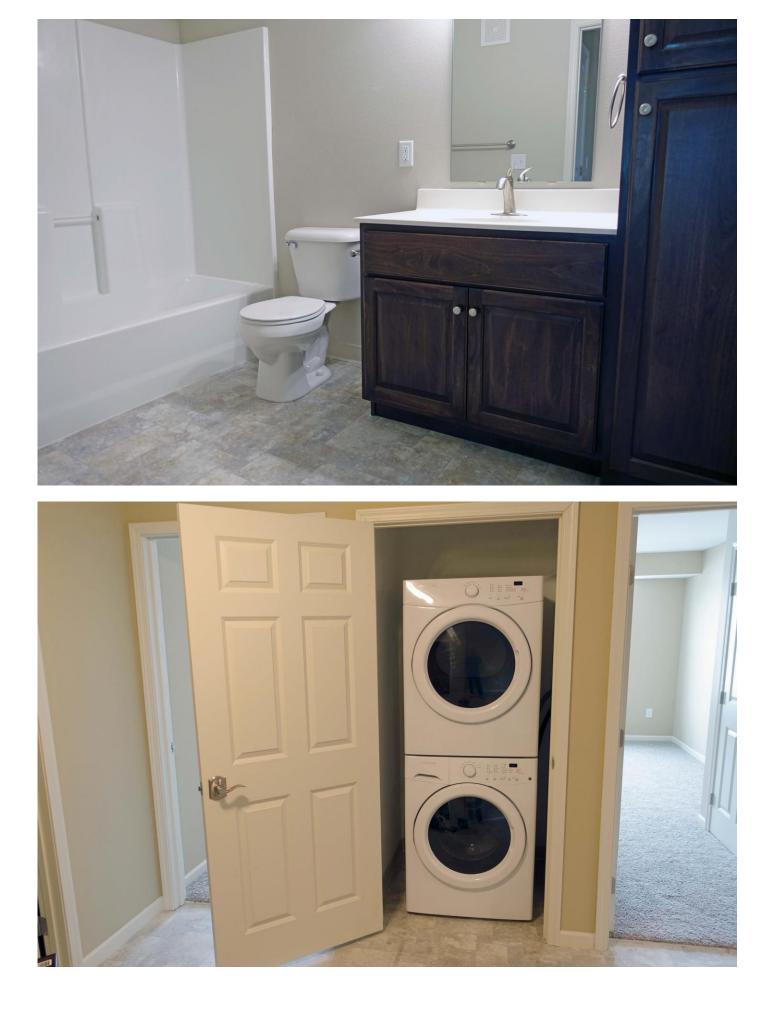

#### Units

- Central air conditioning
- Upscale kitchen cabinetry w/dimmable under cabinet lighting/granite counter tops/recessed kitchen lighting/breakfast bar with overhead pendant lighting/dishwasher/flat top cook stove
- In unit washer-dryer
- Balcony/patio
- Master bedroom with separate bath and walk-in closet options available (2 & 3 bedroom units)
- Bathroom: tub/shower combination, poured marble sink/counter top
- One year lease converting to monthly on renewal: One month security deposit
- Landlord pays: Heat, HD/DVR cable TV (>95 channels), high speed 250 mbs internet, water, trash
- Tenant pays: Electric, phone, upgrades to cable TV service
- Pet friendly: quiet small cats & dogs (size < 25 lbs; breed and size must be approved by landlord), two maximum of 2 cats or 1 dog 1 cat, \$400 pet cleaning fee; other pets allowed only on written approval: guidelines are quiet small birds, < 20 gallon aquarium, no mice/rats/reptiles