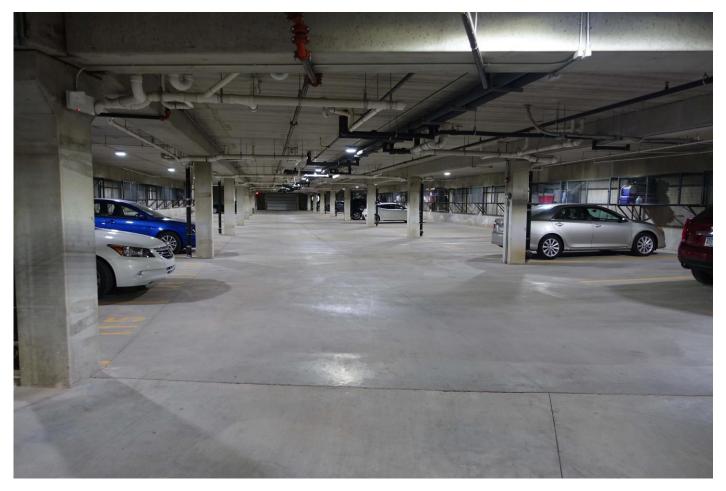

#### Amenities

- Pristine location in quiet neighborhood within walking distance of Madison Avenue businesses
- Surrounded on two sides by woods and four acre pond
- Scenic large back porch and picnic area leading to the pond/park/wooded hiking trails
- Large community room with kitchen/breakfast bar/lounge area/large screen TV
- Large modern fitness center complete with numerous equipment pieces and an entertainment system
- Underground heated parking garage (1 stall per unit), above ground parking lot for extra spaces
- Car wash station in underground garage
- Security building with locked entrance and common area cameras

# **Underground Garage**