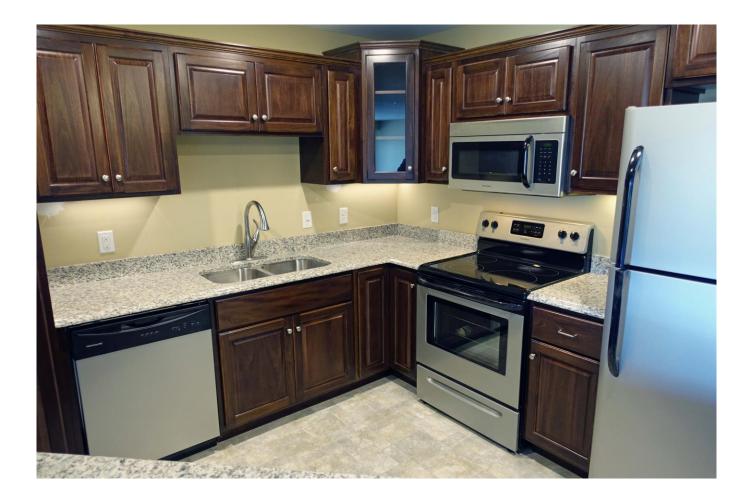

#### Units

- Central air conditioning
- Upscale kitchen cabinetry w/dimmable under cabinet lighting/granite counter tops/recessed kitchen lighting/breakfast bar with overhead pendant lighting/dishwasher/flat top cook stove
- In unit washer-dryer
- Balcony/patio
- Master bedroom with separate bath and walk-in closet options available (2 & 3 bedroom units)
- Bathroom: tub/shower combination, poured marble sink/counter top
- One year lease converting to monthly on renewal: One month security deposit
- Landlord pays: Heat, HD/DVR cable TV (>95 channels), high speed 250 mbs internet, water, trash
- Tenant pays: Electric, phone, upgrades to cable TV service
- Pet friendly: quiet small cats & dogs (size < 25 lbs; breed and size must be approved by landlord), two maximum of 2 cats or 1 dog 1 cat, \$400 pet cleaning fee; other pets allowed only on written approval: guidelines are quiet small birds, < 20 gallon aquarium, no mice/rats/reptiles