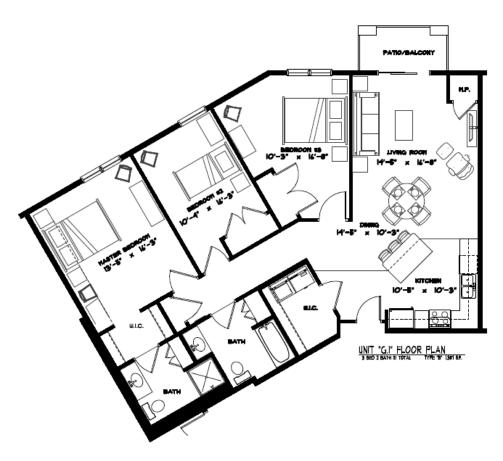

| Unit types                                        | Rent/Mo. | Square Feet |
|---------------------------------------------------|----------|-------------|
| Floor Plans A/A1/A2: 1 Bedroom / 1 Bathroom       | \$1,575  | 762         |
| Floor Plan A (Galley kitchen): 1BR / 1 Bathroom   | \$1,575  | 762         |
| Floor Plan B: 1 Bedroom + Den / 1 Bathroom        | \$1,650  | 852         |
| Floor Plans C/C1/C2: 2 Bedroom / 1 Bathroom       | \$1,775  | 1,057       |
| Floor Plan C (Galley kitchen): 2 Bedroom / 1 Bath | \$1,775  | 1057        |
| Floor Plan D: 2 Bedroom / 2 Bathroom              | \$1,775  | 1,057       |
| Floor Plan E: 2 Bedroom / 2 Bathroom              | \$1,950  | 1,203       |
| Floor Plan F: 2 Bedroom / 2 Bathroom              | \$1,950  | 1,201       |
| Floor Plan G: 3 Bedroom / 2 Bathroom              | \$2,050  | 1,382       |
| Floor Plan G1: 3 Bedroom / 2 Bathroom             | \$2,050  | 1,387       |
| Floor Plan H: 3 Bedroom / 2 Bathroom              | \$2,050  | 1,352       |
| Floor Plans J/J1: 1 Bedroom / 1 Bathroom          | \$1,775  | 1,048       |