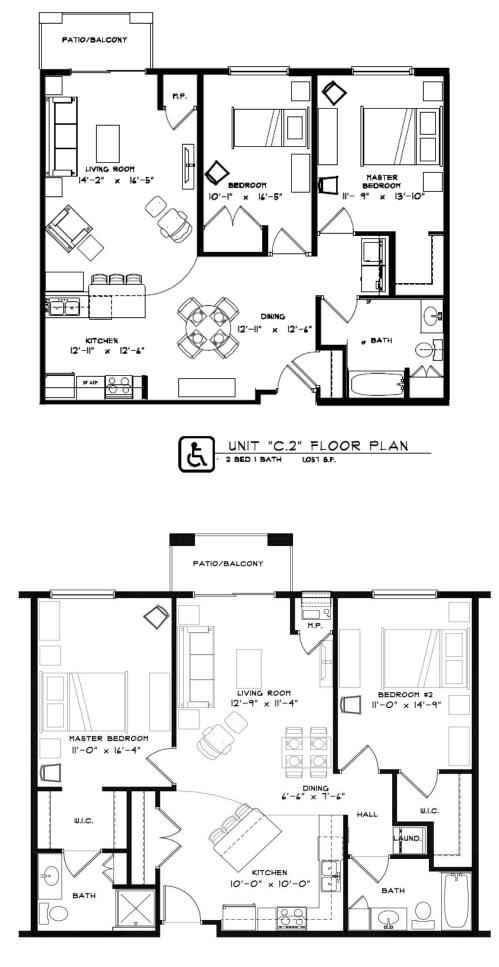

| Unit types                                        | Rent/Mo. | Square Feet |
|---------------------------------------------------|----------|-------------|
| Floor Plans A/A1/A2: 1 Bedroom / 1 Bathroom       | \$1,575  | 762         |
| Floor Plan A (Galley kitchen): 1BR / 1 Bathroom   | \$1,575  | 762         |
| Floor Plan B: 1 Bedroom + Den / 1 Bathroom        | \$1,650  | 852         |
| Floor Plans C/C1/C2: 2 Bedroom / 1 Bathroom       | \$1,775  | 1,057       |
| Floor Plan C (Galley kitchen): 2 Bedroom / 1 Bath | \$1,775  | 1057        |
| Floor Plan D: 2 Bedroom / 2 Bathroom              | \$1,775  | 1,057       |
| Floor Plan E: 2 Bedroom / 2 Bathroom              | \$1,950  | 1,203       |
| Floor Plan F: 2 Bedroom / 2 Bathroom              | \$1,950  | 1,201       |
| Floor Plan G: 3 Bedroom / 2 Bathroom              | \$2,050  | 1,382       |
| Floor Plan G1: 3 Bedroom / 2 Bathroom             | \$2,050  | 1,387       |
| Floor Plan H: 3 Bedroom / 2 Bathroom              | \$2,050  | 1,352       |
| Floor Plans J/J1: 1 Bedroom / 1 Bathroom          | \$1,775  | 1,048       |

Rent includes: Heat, water, trash, cable, internet, DirecTV/HBO/Cinemax/Showtime and underground parking stall

UNIT "C" FLOOR PLAN

UNIT "C.I" FLOOR PLAN

UNIT "D" FLOOR PLAN 2 BED 2 BATH 1,05T S.F.

UNIT "E" FLOOR PLAN 2 BED 2 BATH 1,203 S.F.