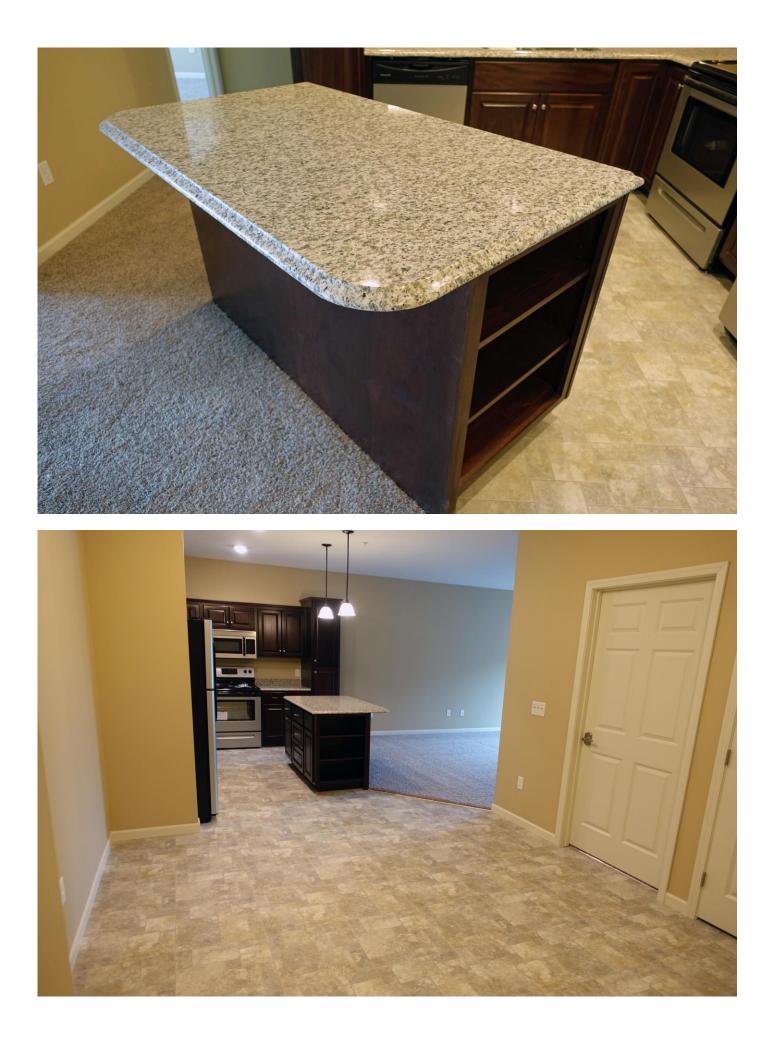

#### Units

- Central air conditioning
- Upscale kitchen cabinetry w/dimmable under cabinet lighting/granite counter tops/recessed kitchen lighting/breakfast bar with overhead pendant lighting/dishwasher/flat top cook stove
- In unit washer-dryer
- Balcony/patio
- Master bedroom with separate bath and walk-in closet options available (2 & 3 bedroom units)
- Bathroom: tub/shower combination, poured marble sink/counter top
- One year lease converting to monthly on renewal: One month security deposit
- Landlord pays: Heat, HD/DVR cable TV (>95 channels), high speed 250 mbs internet, water, trash
- Tenant pays: Electric, phone, upgrades to cable TV service
- Pet friendly: quiet small cats & dogs (size < 25 lbs; breed and size must be approved by landlord), two maximum of 2 cats or 1 dog 1 cat, \$400 pet cleaning fee; other pets allowed only on written approval: guidelines are quiet small birds, < 20 gallon aquarium, no mice/rats/reptiles