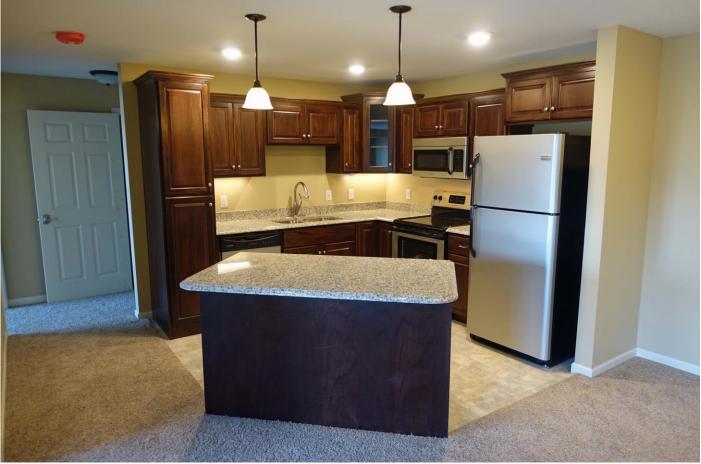

#### Units

- Central air conditioning
- Upscale kitchen cabinetry w/dimmable under cabinet lighting/granite counter tops/recessed kitchen lighting/breakfast bar with overhead pendant lighting/dishwasher/flat top cook stove
- In unit washer-dryer
- Balcony/patio
- Master bedroom with separate bath and walk-in closet options available (2 & 3 bedroom units)
- Bathroom: tub/shower combination, poured marble sink/counter top
- One year lease converting to monthly on renewal: One month security deposit
- Landlord pays: Heat, HD/DVR cable TV (>95 channels), high speed 250 mbs internet, water, trash
- Tenant pays: Electric, phone, upgrades to cable TV service
- Pet friendly: quiet small cats & dogs (size < 25 lbs; breed and size must be approved by landlord), two maximum of 2 cats or 1 dog 1 cat, \$400 pet cleaning fee; other pets allowed only on written approval: guidelines are quiet small birds, < 20 gallon aquarium, no mice/rats/reptiles