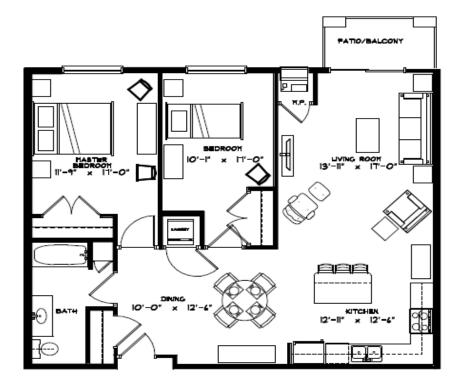

| Unit types                                        | Rent/Mo. | Square Feet |
|---------------------------------------------------|----------|-------------|
| Floor Plans A/A1/A2: 1 Bedroom / 1 Bathroom       | \$1,575  | 762         |
| Floor Plan A (Galley kitchen): 1BR / 1 Bathroom   | \$1,575  | 762         |
| Floor Plan B: 1 Bedroom + Den / 1 Bathroom        | \$1,650  | 852         |
| Floor Plans C/C1/C2: 2 Bedroom / 1 Bathroom       | \$1,775  | 1,057       |
| Floor Plan C (Galley kitchen): 2 Bedroom / 1 Bath | \$1,775  | 1057        |
| Floor Plan D: 2 Bedroom / 2 Bathroom              | \$1,775  | 1,057       |
| Floor Plan E: 2 Bedroom / 2 Bathroom              | \$1,950  | 1,203       |
| Floor Plan F: 2 Bedroom / 2 Bathroom              | \$1,950  | 1,201       |
| Floor Plan G: 3 Bedroom / 2 Bathroom              | \$2,050  | 1,382       |
| Floor Plan G1: 3 Bedroom / 2 Bathroom             | \$2,050  | 1,387       |
| Floor Plan H: 3 Bedroom / 2 Bathroom              | \$2,050  | 1,352       |
| Floor Plans J/J1: 1 Bedroom / 1 Bathroom          | \$1,775  | 1,048       |