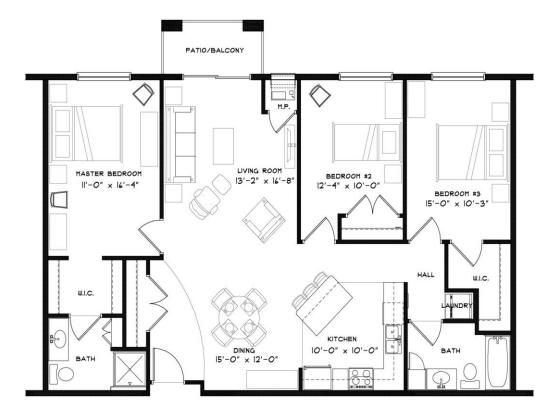

| Unit types                                        | Rent/Mo. | Square Feet |
|---------------------------------------------------|----------|-------------|
| Floor Plans A/A1/A2: 1 Bedroom / 1 Bathroom       | \$1,575  | 762         |
| Floor Plan A (Galley kitchen): 1BR / 1 Bathroom   | \$1,575  | 762         |
| Floor Plan B: 1 Bedroom + Den / 1 Bathroom        | \$1,650  | 852         |
| Floor Plans C/C1/C2: 2 Bedroom / 1 Bathroom       | \$1,775  | 1,057       |
| Floor Plan C (Galley kitchen): 2 Bedroom / 1 Bath | \$1,775  | 1057        |
| Floor Plan D: 2 Bedroom / 2 Bathroom              | \$1,775  | 1,057       |
| Floor Plan E: 2 Bedroom / 2 Bathroom              | \$1,950  | 1,203       |
| Floor Plan F: 2 Bedroom / 2 Bathroom              | \$1,950  | 1,201       |
| Floor Plan G: 3 Bedroom / 2 Bathroom              | \$2,050  | 1,382       |
| Floor Plan G1: 3 Bedroom / 2 Bathroom             | \$2,050  | 1,387       |
| Floor Plan H: 3 Bedroom / 2 Bathroom              | \$2,050  | 1,352       |
| Floor Plans J/J1: 1 Bedroom / 1 Bathroom          | \$1,775  | 1,048       |