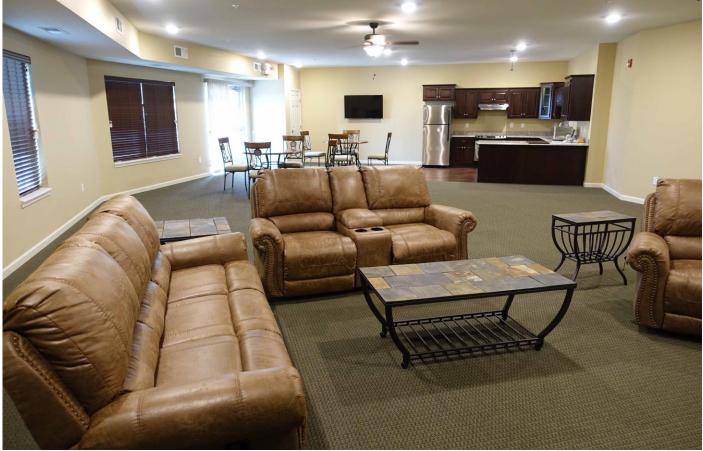

#### Amenities

- Pristine location in quiet neighborhood within walking distance of Madison Avenue businesses
- Surrounded on two sides by woods and four acre pond
- Scenic large back porch and picnic area leading to the pond/park/wooded hiking trails
- Large community room with kitchen/breakfast bar/lounge area/large screen TV
- Large modern fitness center complete with numerous equipment pieces and an entertainment system
- Underground heated parking garage (1 stall per unit), above ground parking lot for extra spaces
- Car wash station in underground garage
- Security building with locked entrance and common area cameras