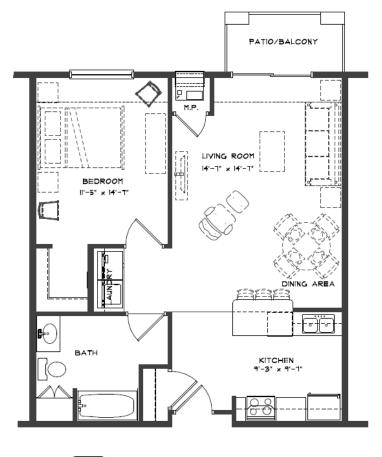

| Unit types                                        | Rent/Mo. | Square Feet |
|---------------------------------------------------|----------|-------------|
| Floor Plans A/A1/A2: 1 Bedroom / 1 Bathroom       | \$1,575  | 762         |
| Floor Plan A (Galley kitchen): 1BR / 1 Bathroom   | \$1,575  | 762         |
| Floor Plan B: 1 Bedroom + Den / 1 Bathroom        | \$1,650  | 852         |
| Floor Plans C/C1/C2: 2 Bedroom / 1 Bathroom       | \$1,775  | 1,057       |
| Floor Plan C (Galley kitchen): 2 Bedroom / 1 Bath | \$1,775  | 1057        |
| Floor Plan D: 2 Bedroom / 2 Bathroom              | \$1,775  | 1,057       |
| Floor Plan E: 2 Bedroom / 2 Bathroom              | \$1,950  | 1,203       |
| Floor Plan F: 2 Bedroom / 2 Bathroom              | \$1,950  | 1,201       |
| Floor Plan G: 3 Bedroom / 2 Bathroom              | \$2,050  | 1,382       |
| Floor Plan G1: 3 Bedroom / 2 Bathroom             | \$2,050  | 1,387       |
| Floor Plan H: 3 Bedroom / 2 Bathroom              | \$2,050  | 1,352       |
| Floor Plans J/J1: 1 Bedroom / 1 Bathroom          | \$1,775  | 1,048       |