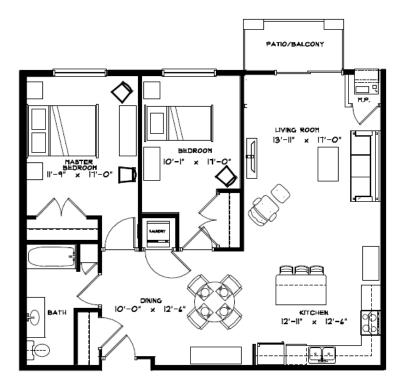

| Unit types                                        | Rent/Mo. | Square Feet |
|---------------------------------------------------|----------|-------------|
| Floor Plans A/A1/A2: 1 Bedroom / 1 Bathroom       | \$1,575  | 762         |
| Floor Plan A (Galley kitchen): 1BR / 1 Bathroom   | \$1,575  | 762         |
| Floor Plan B: 1 Bedroom + Den / 1 Bathroom        | \$1,650  | 852         |
| Floor Plans C/C1/C2: 2 Bedroom / 1 Bathroom       | \$1,775  | 1,057       |
| Floor Plan C (Galley kitchen): 2 Bedroom / 1 Bath | \$1,775  | 1057        |
| Floor Plan D: 2 Bedroom / 2 Bathroom              | \$1,775  | 1,057       |
| Floor Plan E: 2 Bedroom / 2 Bathroom              | \$1,950  | 1,203       |
| Floor Plan F: 2 Bedroom / 2 Bathroom              | \$1,950  | 1,201       |
| Floor Plan G: 3 Bedroom / 2 Bathroom              | \$2,050  | 1,382       |
| Floor Plan G1: 3 Bedroom / 2 Bathroom             | \$2,050  | 1,387       |
| Floor Plan H: 3 Bedroom / 2 Bathroom              | \$2,050  | 1,352       |
| Floor Plans J/J1: 1 Bedroom / 1 Bathroom          | \$1,775  | 1,048       |