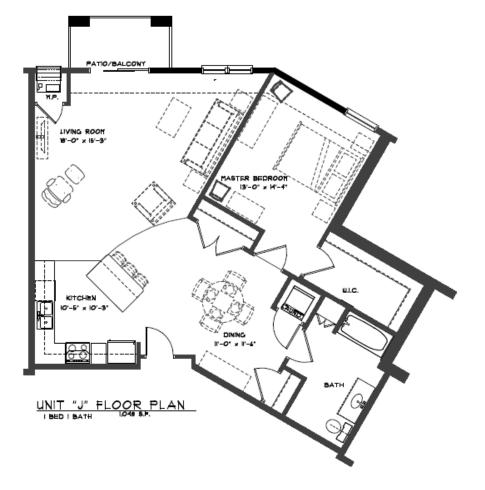

| Unit types                                        | Rent/Mo. | Square Feet |
|---------------------------------------------------|----------|-------------|
| Floor Plans A/A1/A2: 1 Bedroom / 1 Bathroom       | \$1,575  | 762         |
| Floor Plan A (Galley kitchen): 1BR / 1 Bathroom   | \$1,575  | 762         |
| Floor Plan B: 1 Bedroom + Den / 1 Bathroom        | \$1,650  | 852         |
| Floor Plans C/C1/C2: 2 Bedroom / 1 Bathroom       | \$1,775  | 1,057       |
| Floor Plan C (Galley kitchen): 2 Bedroom / 1 Bath | \$1,775  | 1057        |
| Floor Plan D: 2 Bedroom / 2 Bathroom              | \$1,775  | 1,057       |
| Floor Plan E: 2 Bedroom / 2 Bathroom              | \$1,950  | 1,203       |
| Floor Plan F: 2 Bedroom / 2 Bathroom              | \$1,950  | 1,201       |
| Floor Plan G: 3 Bedroom / 2 Bathroom              | \$2,050  | 1,382       |
| Floor Plan G1: 3 Bedroom / 2 Bathroom             | \$2,050  | 1,387       |
| Floor Plan H: 3 Bedroom / 2 Bathroom              | \$2,050  | 1,352       |
| Floor Plans J/J1: 1 Bedroom / 1 Bathroom          | \$1,775  | 1,048       |