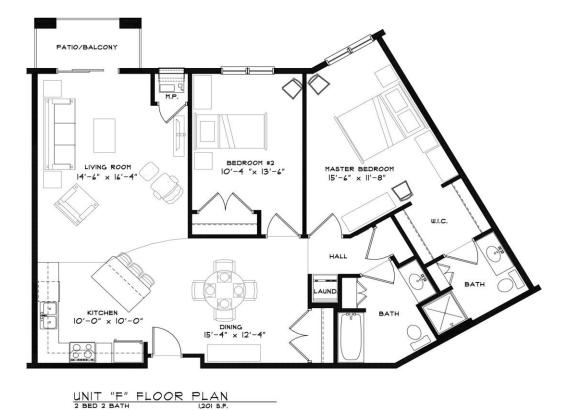

| Unit types                                        | Rent/Mo. | Square Feet |
|---------------------------------------------------|----------|-------------|
| Floor Plans A/A1/A2: 1 Bedroom / 1 Bathroom       | \$1,575  | 762         |
| Floor Plan A (Galley kitchen): 1BR / 1 Bathroom   | \$1,575  | 762         |
| Floor Plan B: 1 Bedroom + Den / 1 Bathroom        | \$1,650  | 852         |
| Floor Plans C/C1/C2: 2 Bedroom / 1 Bathroom       | \$1,775  | 1,057       |
| Floor Plan C (Galley kitchen): 2 Bedroom / 1 Bath | \$1,775  | 1057        |
| Floor Plan D: 2 Bedroom / 2 Bathroom              | \$1,775  | 1,057       |
| Floor Plan E: 2 Bedroom / 2 Bathroom              | \$1,950  | 1,203       |
| Floor Plan F: 2 Bedroom / 2 Bathroom              | \$1,950  | 1,201       |
| Floor Plan G: 3 Bedroom / 2 Bathroom              | \$2,050  | 1,382       |
| Floor Plan G1: 3 Bedroom / 2 Bathroom             | \$2,050  | 1,387       |
| Floor Plan H: 3 Bedroom / 2 Bathroom              | \$2,050  | 1,352       |
| Floor Plans J/J1: 1 Bedroom / 1 Bathroom          | \$1,775  | 1,048       |

Rent includes: Heat, water, trash, cable, internet, DirecTV/HBO/Cinemax/Showtime and underground parking stall

UNIT "C" FLOOR PLAN

UNIT "C.I" FLOOR PLAN

UNIT "D" FLOOR PLAN 2 BED 2 BATH 1,05T S.F.

UNIT "E" FLOOR PLAN 2 BED 2 BATH 1,203 S.F.