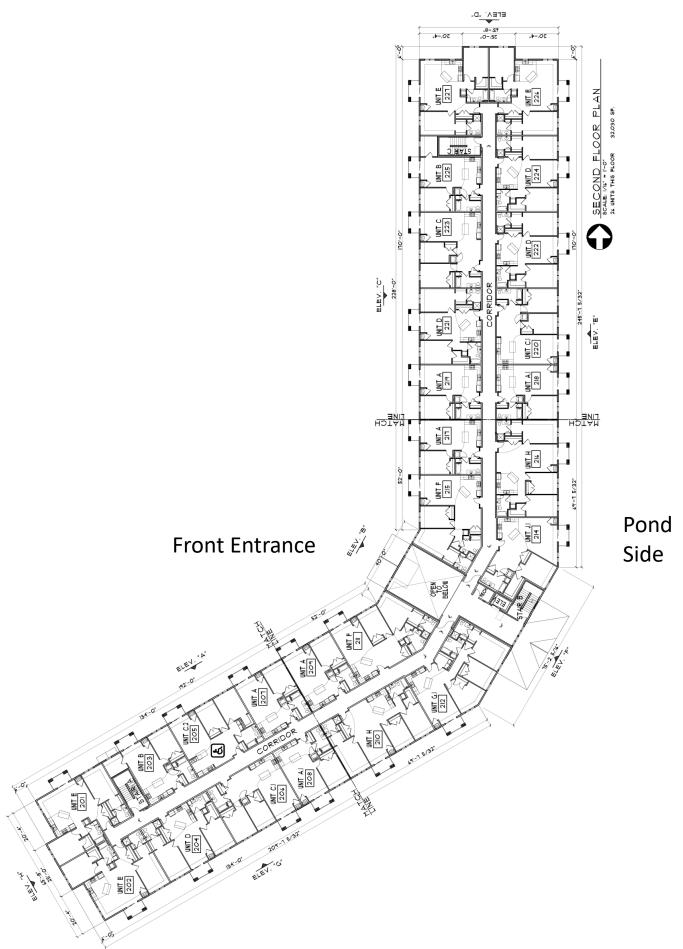

| \$1,950  | 1,203       |
| Floor Plan F: 2 Bedroom / 2 Bathroom              | \$1,950  | 1,201       |
| Floor Plan G: 3 Bedroom / 2 Bathroom              | \$2,050  | 1,382       |
| Floor Plan G1: 3 Bedroom / 2 Bathroom             | \$2,050  | 1,387       |
| Floor Plan H: 3 Bedroom / 2 Bathroom              | \$2,050  | 1,352       |
| Floor Plans J/J1: 1 Bedroom / 1 Bathroom          | \$1,775  | 1,048       |

Rent includes: Heat, water, trash, cable, internet, DirecTV/HBO/Cinemax/Showtime and underground parking stall











































UNIT "C" FLOOR PLAN



UNIT "C.I" FLOOR PLAN



UNIT "D" FLOOR PLAN 2 BED 2 BATH 1,05T S.F.



UNIT "E" FLOOR PLAN 2 BED 2 BATH 1,203 S.F.









UNIT "H" FLOOR PLAN 3 BED 2 BATH 1,352 S.F.









## **Second Floor**



## **Third Floor**



# **Underground Garage**