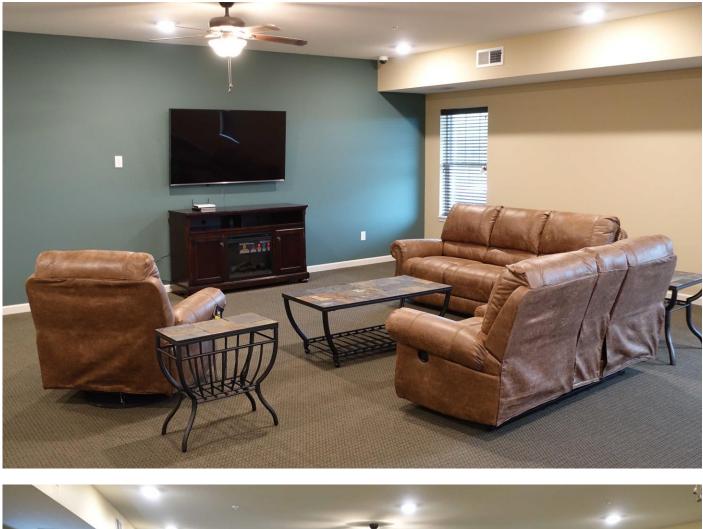

#### Amenities

- Pristine location in quiet neighborhood within walking distance of Madison Avenue businesses
- Surrounded on two sides by woods and four acre pond
- Scenic large back porch and picnic area leading to the pond/park/wooded hiking trails
- Large community room with kitchen/breakfast bar/lounge area/large screen TV
- Large modern fitness center complete with numerous equipment pieces and an entertainment system
- Underground heated parking garage (1 stall per unit), above ground parking lot for extra spaces
- Car wash station in underground garage
- Security building with locked entrance and common area cameras