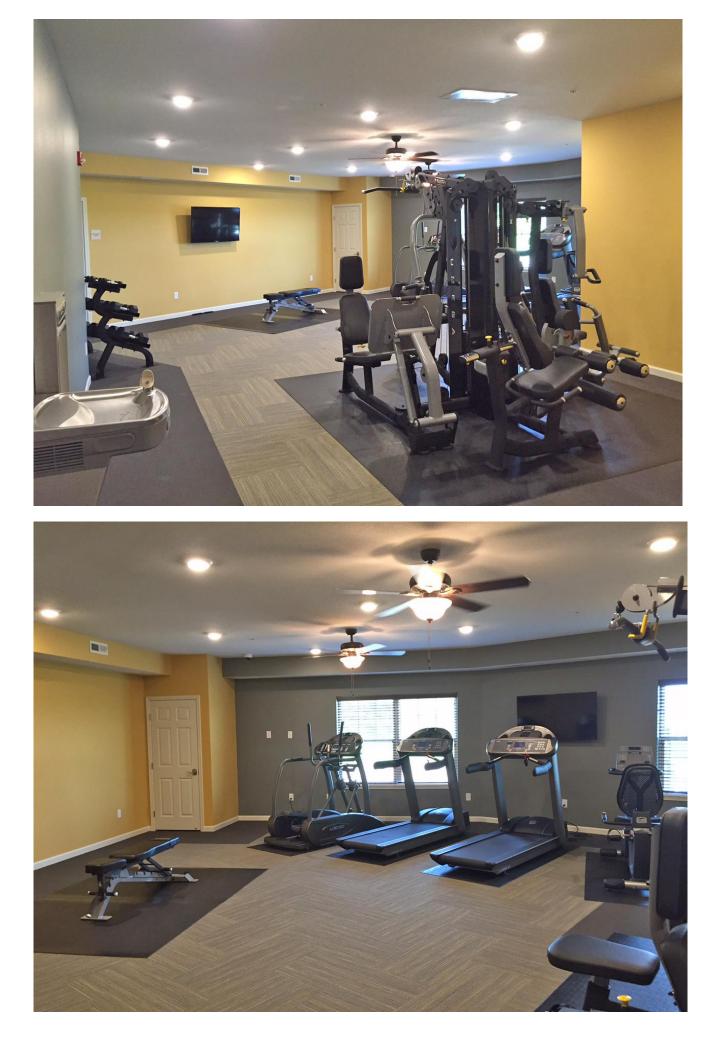

#### Amenities

- Pristine location in quiet neighborhood within walking distance of Madison Avenue businesses
- Surrounded on two sides by woods and four acre pond
- Scenic large back porch and picnic area leading to the pond/park/wooded hiking trails
- Large community room with kitchen/breakfast bar/lounge area/large screen TV
- Large modern fitness center complete with numerous equipment pieces and an entertainment system
- Underground heated parking garage (1 stall per unit), above ground parking lot for extra spaces
- Car wash station in underground garage
- Security building with locked entrance and common area cameras