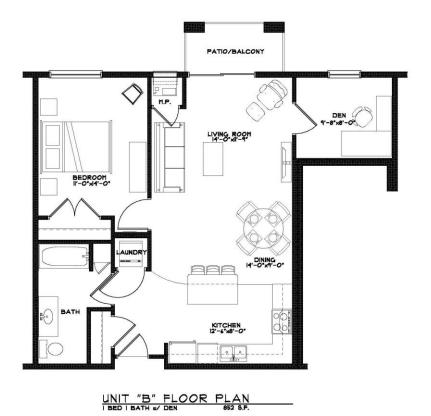

| Unit types                                        | Rent/Mo. | Square Feet |
|---------------------------------------------------|----------|-------------|
| Floor Plans A/A1/A2: 1 Bedroom / 1 Bathroom       | \$1,575  | 762         |
| Floor Plan A (Galley kitchen): 1BR / 1 Bathroom   | \$1,575  | 762         |
| Floor Plan B: 1 Bedroom + Den / 1 Bathroom        | \$1,650  | 852         |
| Floor Plans C/C1/C2: 2 Bedroom / 1 Bathroom       | \$1,775  | 1,057       |
| Floor Plan C (Galley kitchen): 2 Bedroom / 1 Bath | \$1,775  | 1057        |
| Floor Plan D: 2 Bedroom / 2 Bathroom              | \$1,775  | 1,057       |
| Floor Plan E: 2 Bedroom / 2 Bathroom              | \$1,950  | 1,203       |
| Floor Plan F: 2 Bedroom / 2 Bathroom              | \$1,950  | 1,201       |
| Floor Plan G: 3 Bedroom / 2 Bathroom              | \$2,050  | 1,382       |
| Floor Plan G1: 3 Bedroom / 2 Bathroom             | \$2,050  | 1,387       |
| Floor Plan H: 3 Bedroom / 2 Bathroom              | \$2,050  | 1,352       |
| Floor Plans J/J1: 1 Bedroom / 1 Bathroom          | \$1,775  | 1,048       |