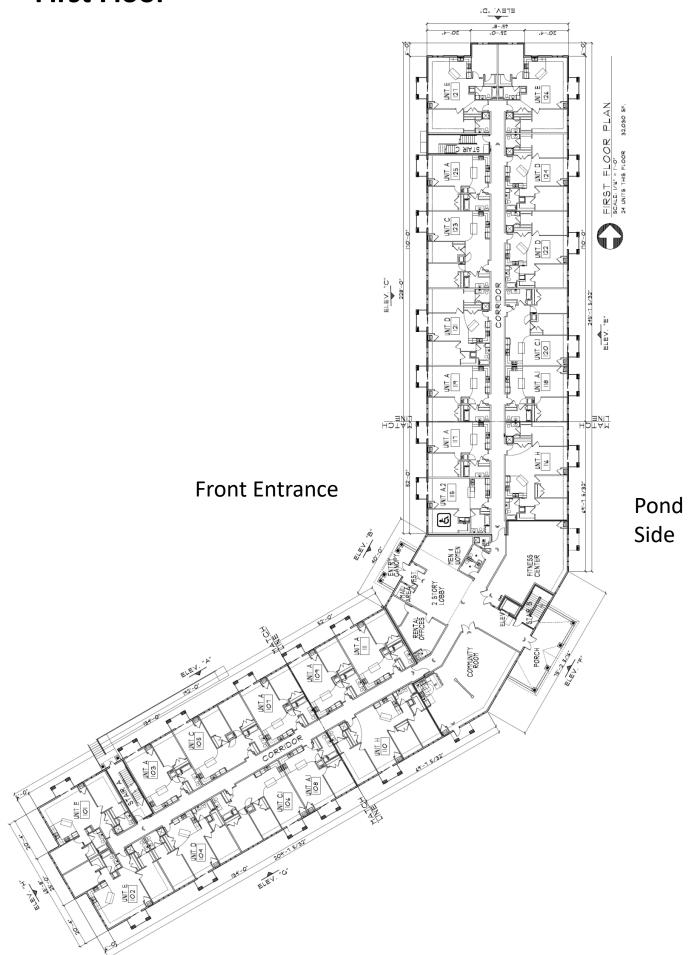

# Pond View Heights Luxury Opartments

Contact Information: 507-345-8882, www.lormarproperties.com

#### Amenities

- Pristine location in quiet neighborhood within walking distance of Madison Avenue businesses
- Surrounded on two sides by woods and four acre pond
- Scenic large back porch and picnic area leading to the pond/park/wooded hiking trails
- Large community room with kitchen/breakfast bar/lounge area/large screen TV
- Large modern fitness center complete with numerous equipment pieces and an entertainment system
- Underground heated parking garage (1 stall per unit), above ground parking lot for extra spaces
- Car wash station in underground garage
- Security building with locked entrance and common area cameras