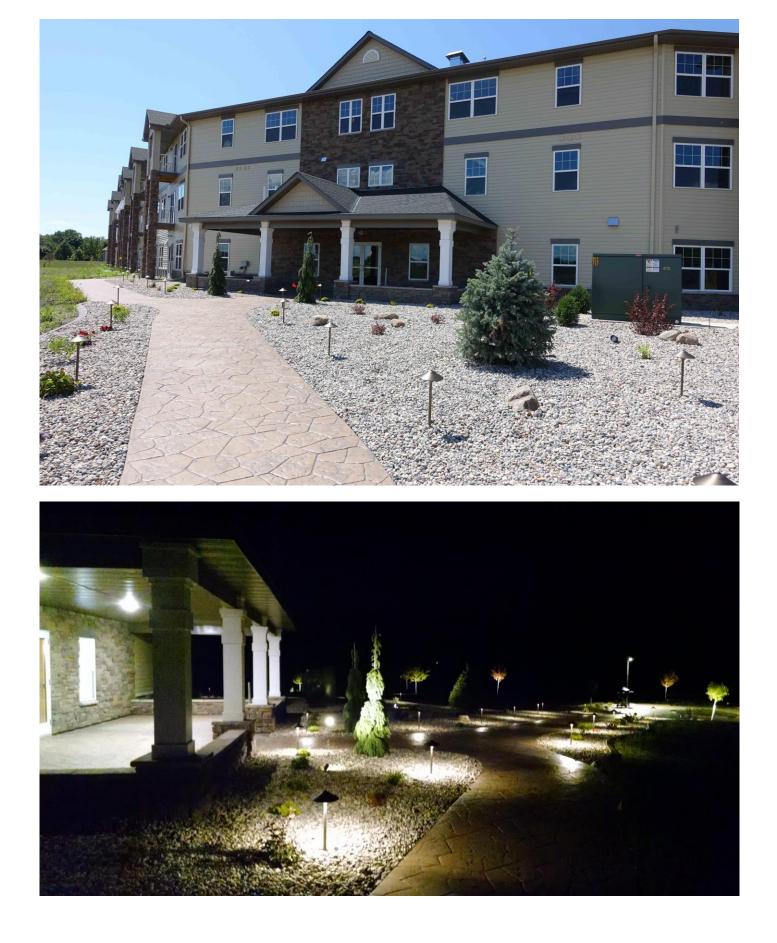

#### Amenities

- Pristine location in quiet neighborhood within walking distance of Madison Avenue businesses
- Surrounded on two sides by woods and four acre pond
- Scenic large back porch and picnic area leading to the pond/park/wooded hiking trails
- Large community room with kitchen/breakfast bar/lounge area/large screen TV
- Large modern fitness center complete with numerous equipment pieces and an entertainment system
- Underground heated parking garage (1 stall per unit), above ground parking lot for extra spaces
- Car wash station in underground garage
- Security building with locked entrance and common area cameras