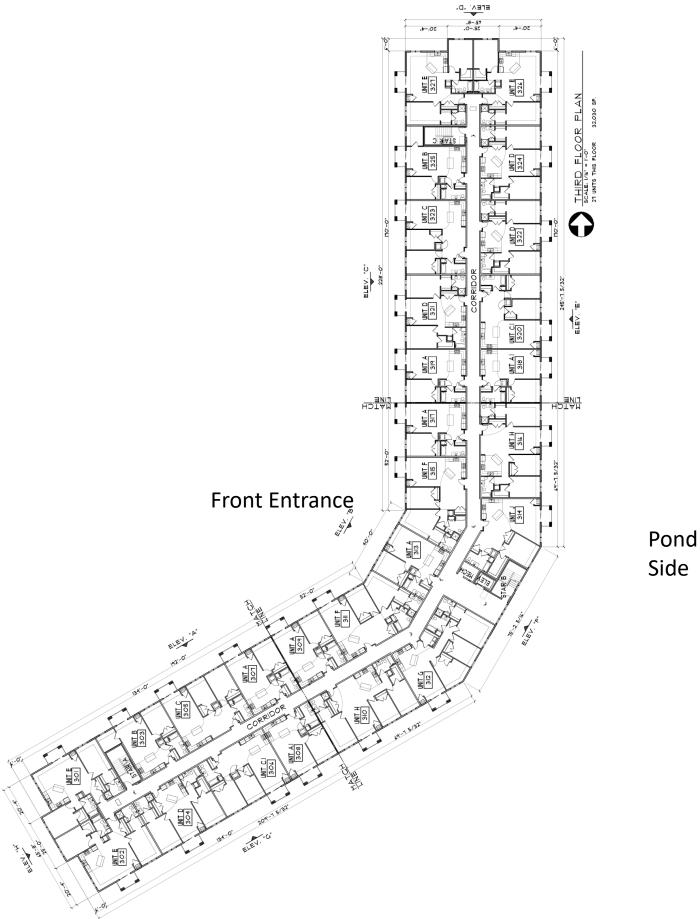

|
| Floor Plan F: 2 Bedroom / 2 Bathroom              | \$1,950  | 1,201       |
| Floor Plan G: 3 Bedroom / 2 Bathroom              | \$2,050  | 1,382       |
| Floor Plan G1: 3 Bedroom / 2 Bathroom             | \$2,050  | 1,387       |
| Floor Plan H: 3 Bedroom / 2 Bathroom              | \$2,050  | 1,352       |
| Floor Plans J/J1: 1 Bedroom / 1 Bathroom          | \$1,775  | 1,048       |

Rent includes: Heat, water, trash, cable, internet, DirecTV/HBO/Cinemax/Showtime and underground parking stall











































UNIT "C" FLOOR PLAN



UNIT "C.I" FLOOR PLAN



UNIT "D" FLOOR PLAN 2 BED 2 BATH 1,05T S.F.



UNIT "E" FLOOR PLAN 2 BED 2 BATH 1,203 S.F.









UNIT "H" FLOOR PLAN 3 BED 2 BATH 1,352 S.F.









## **Second Floor**



## **Third Floor**



# **Underground Garage**