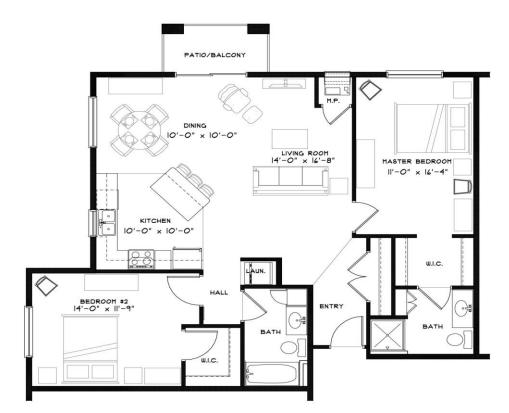

| Unit types                                        | Rent/Mo. | Square Feet |
|---------------------------------------------------|----------|-------------|
| Floor Plans A/A1/A2: 1 Bedroom / 1 Bathroom       | \$1,575  | 762         |
| Floor Plan A (Galley kitchen): 1BR / 1 Bathroom   | \$1,575  | 762         |
| Floor Plan B: 1 Bedroom + Den / 1 Bathroom        | \$1,650  | 852         |
| Floor Plans C/C1/C2: 2 Bedroom / 1 Bathroom       | \$1,775  | 1,057       |
| Floor Plan C (Galley kitchen): 2 Bedroom / 1 Bath | \$1,775  | 1057        |
| Floor Plan D: 2 Bedroom / 2 Bathroom              | \$1,775  | 1,057       |
| Floor Plan E: 2 Bedroom / 2 Bathroom              | \$1,950  | 1,203       |
| Floor Plan F: 2 Bedroom / 2 Bathroom              | \$1,950  | 1,201       |
| Floor Plan G: 3 Bedroom / 2 Bathroom              | \$2,050  | 1,382       |
| Floor Plan G1: 3 Bedroom / 2 Bathroom             | \$2,050  | 1,387       |
| Floor Plan H: 3 Bedroom / 2 Bathroom              | \$2,050  | 1,352       |
| Floor Plans J/J1: 1 Bedroom / 1 Bathroom          | \$1,775  | 1,048       |